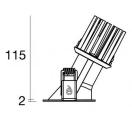

The total absorbed power is 10 W.

The device features protection class III and can be ceiling-mounted, with a 64 mm diameter hole (in plasterboard).

Compliant with the EN 60598-1 standard and its specific provisions.