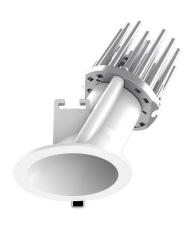

# Downlights | 1 x powerLED 10 W DC 800 mA | CRI 92 | Base **90850M60**

Single emission recessed downlights for indoor application. The super warm white LED light source with a medium flood light distribution is composed of 1 powerled LEDs with CCT of 2700 K and a CRI 92; the source luminous flux is 960 lm, with a 96.0 lm/W nominal luminous efficacy.

The device body is made of die-cast aluminium en ab - 46100 and features a white finish, processed by means of powder coating; the diffuser is made of uv resistant polycarbonate. The ingress protection degree is IP44; the total weight is of 0.250 kg. The power supply driver is not provided and is to be ordered separately.

The total absorbed power is 10 W.

The device features protection class III and can be ceiling-mounted, with a 64 mm diameter hole (in plasterboard).

Compliant with the EN 60598-1 standard and its specific provisions.