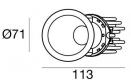

The total absorbed power is 10 W.

The device features protection class III and can be ceiling-mounted, with a 64 mm diameter hole (in plasterboard).

Compliant with the EN 60598-1 standard and its specific provisions.