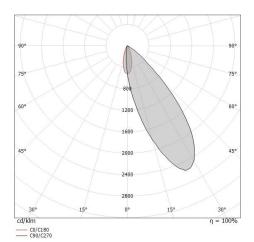

### LED Life / Failure Ratio

L70 B10 C0 247450h (at Tj 60 Ta 25)

| OPTICAL                     |              |
|-----------------------------|--------------|
| C0/C180 optics              | 34°          |
| Light distribution simmetry | Asymmetrical |