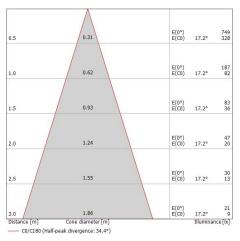

### LED Life / Failure Ratio

L70 B10 C0 247450h (at Tj 60 Ta 25)

| OPTICAL                     |              |
|-----------------------------|--------------|
| C0/C180 optics              | 34°          |
| Light distribution simmetry | Asymmetrical |