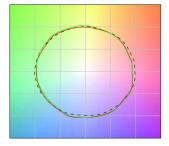

s III and can be ceiling-mounted, with a 64 mm diameter hole (in plasterboard).

Compliant with the EN 60598-1 standard and its specific provisions.





## Energy efficiency class

This product contains a light source of energy efficiency class F.

| 37 %           |
|----------------|
| 960 lm         |
| 359 lm         |
| 10 W           |
| 35 lm/W        |
| 2700 K         |
| 2 Step MacAdam |
| 92 Ra          |
| On             |
|                |
| -20 / +50°C    |
| 40°C           |
|                |

### LED Life / Failure Ratio

L70 B10 C0 247450h (at Tj 60 Ta 25)

| OPTICAL                     |              |
|-----------------------------|--------------|
| C0/C180 optics              | 34°          |
| Light distribution simmetry | Asymmetrical |

#### COLOR VECTOR GRAPHIC