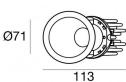

# Downlights | 1 x powerLED 10 W DC 800 mA | CRI 92 | Base **90847N60**

Single emission recessed downlights for indoor application. The natural white LED light source is composed of 1 powerled LEDs with CCT of 4000 K and a CRI 92; the source luminous flux is 1108 lm, with a 110.8 lm/W nominal luminous efficacy.

The device body is made of die-cast aluminium en ab - 46100 and features a black finish, processed by means of powder coating; the diffuser is made of uv resistant polycarbonate. The ingress protection degree is IP44; the total weight is of 0.250 kg. The power supply driver is not provided and is to be ordered separately.