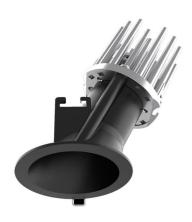

# Downlights | 1 x powerLED 10 W DC 800 mA | CRI 92 | Base **90847N60**

Single emission recessed downlights for indoor application. The natural white LED light source is composed of 1 powerled LEDs with CCT of 4000 K and a CRI 92; the source luminous flux is 1108 lm, with a 110.8 lm/W nominal luminous efficacy.

The device body is made of die-cast aluminium en ab - 46100 and features a black finish, processed by means of powder coating; the diffuser is made of uv resistant polycarbonate. The ingress protection degree is IP44; the total weight is of 0.250 kg. The power supply driver is not provided and is to be ordered separately.

The total absorbed power is 10 W.

The device features protection class III and can be ceiling-mounted, with a 64 mm diameter hole (in plasterboard).

Compliant with the EN 60598-1 standard and its specific provisions.