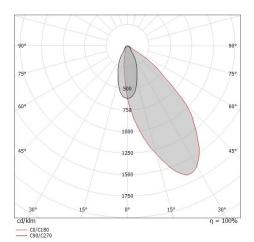

#### LED Life / Failure Ratio

L70 B10 C0 247450h (at Tj 60 Ta 25)

| OPTICAL                     |              |
|-----------------------------|--------------|
| C90/C270 optics             | 43°          |
| Light distribution simmetry | Asymmetrical |