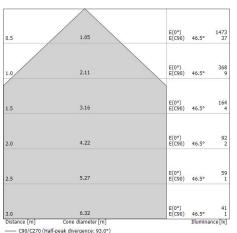

#### LED Life / Failure Ratio

L70 B10 C0 247450h (at Tj 60 Ta 25)

| OPTICAL                     |              |
|-----------------------------|--------------|
| C90/C270 optics             | 43°          |
| Light distribution simmetry | Asymmetrical |