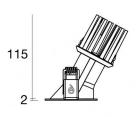

# Downlights | 1 x powerLED 10 W DC 800 mA | CRI 92 | Base **90847N60**

Single emission recessed downlights for indoor application. The natural white LED light source is composed of 1 powerled LEDs with CCT of 4000 K and a CRI 92; the source luminous flux is 1108 lm, with a 110.8 lm/W nominal luminous efficacy.

The total absorbed power is 10 W.

The device features protection class III and can be ceiling-mounted, with a 64 mm diameter hole (in plasterboard).

Compliant with the EN 60598-1 standard and its specific provisions.