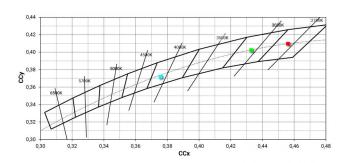

| 10 W           |
| Luminaire efficacy                     | 60 lm/W        |
| Colour temperature                     | 4000 K         |
| Standard Deviation of Colour Matching  | 2 Step MacAdam |
| Colour rendering index                 | 92 Ra          |
| Black Body Locus                       | On             |
|                                        |                |
| Standard Operating Ambient Temperature | -20 / +50°C    |
| Ordinary temperature on the glass      | 40°C           |

#### LED Life / Failure Ratio

L70 B10 C0 247450h (at Tj 60 Ta 25)

| OPTICAL                     |              |
|-----------------------------|--------------|
| C90/C270 optics             | 43°          |
| Light distribution simmetry | Asymmetrical |

#### COLOR VECTOR GRAPHIC