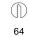

The total absorbed power is 10 W.

The device features protection class III and can be ceiling-mounted, with a 64 mm diameter hole (in plasterboard).

Compliant with the EN 60598-1 standard and its specific provisions.