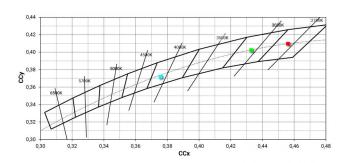

#### COLOR VECTOR GRAPHIC

### Energy efficiency class

This product contains a light source of energy efficiency class F.

| Illuminotechnical Features             |                |
|----------------------------------------|----------------|
| Light Output Ratio (LOR)               | 49 %           |
| Source lumens                          | 389 lm         |
| Delivered lumens                       | 192 lm         |
| Consumption                            | 4 W            |
| Luminaire efficacy                     | 48 lm/W        |
| Colour temperature                     | 2700 K         |
| Standard Deviation of Colour Matching  | 3 Step MacAdam |
| Colour rendering index                 | 90 Ra          |
| Black Body Locus                       | On             |
|                                        |                |
| Standard Operating Ambient Temperature | -20 / +50°C    |
| Ordinary temperature on the glass      | 40°C           |