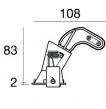

The total absorbed power is 4 W. The power supply cable is included and features a 0.170 m length.

The device features protection class III and can be ceiling-mounted, with a  $46 \times 46$  mm hole (in plasterboard).