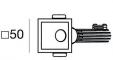

The total absorbed power is 4 W. The power supply cable is included and features a 0.170 m length.

The device features protection class III and can be ceiling-mounted, with a  $46 \times 46$  mm hole (in plasterboard).