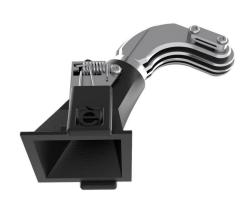

# Downlights | 1 x powerLED 4 W DC 350 mA | CRI 90 | Base **90839M60**

Single emission recessed downlights for indoor application. The super warm white LED light source is composed of 1 powerled LEDs with CCT of 2700 K and a CRI 90; the source luminous flux is 389 lm, with a 97.3 lm/W nominal luminous efficacy.

The device body is made of die-cast aluminium en ab - 46100 and features a black finish, processed by means of powder coating; the diffuser is made of uv resistant polycarbonate. The ingress protection degree is IP44; the total weight is of 0.078 kg. The power supply driver is not provided and is to be ordered separately.

The total absorbed power is 4 W. The power supply cable is included and features a 0.170 m length.

The device features protection class III and can be ceiling-mounted, with a  $46 \times 46$  mm hole (in plasterboard).