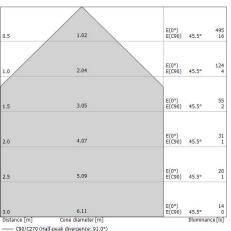

### LED Life / Failure Ratio

L70 B10 C0 247450h (at Tj 60 Ta 25)

| OPTICAL                     |              |
|-----------------------------|--------------|
| C90/C270 optics             | 53°          |
| Light distribution simmetry | Asymmetrical |