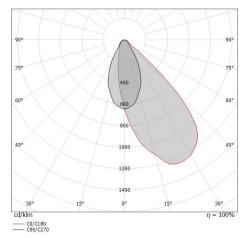

### Energy efficiency class

This product contains a light source of energy efficiency class F.

| Illuminotechnical Features             |                |
|----------------------------------------|----------------|
| Light Output Ratio (LOR)               | 49 %           |
| Source lumens                          | 389 lm         |
| Delivered lumens                       | 192 lm         |
| Consumption                            | 4 W            |
| Luminaire efficacy                     | 48 lm/W        |
| Colour temperature                     | 2700 K         |
| Standard Deviation of Colour Matching  | 3 Step MacAdam |
| Colour rendering index                 | 90 Ra          |
| Black Body Locus                       | On             |
|                                        |                |
| Standard Operating Ambient Temperature | -20 / +50°C    |
| Ordinary temperature on the glass      | 40°C           |

### LED Life / Failure Ratio

L70 B10 C0 247450h (at Tj 60 Ta 25)

| OPTICAL                     |              |
|-----------------------------|--------------|
| C90/C270 optics             | 53°          |
| Light distribution simmetry | Asymmetrical |