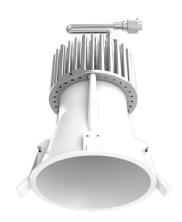

# Downlights | 1 arrayLED 25 W DC 700 mA | CRI 92 | Base **90790M60**

Single emission recessed downlights for indoor application. The super warm white LED light source is composed of 1 arrayled LEDs with CCT of 2700 K and a CRI 92; the source luminous flux is 2598 lm, with a 103.9 lm/W nominal luminous efficacy.

The device body is made of die-cast aluminium en ab - 46100 and features a white finish, processed by means of powder coating; the diffuser is made of uv resistant polycarbonate. The ingress protection degree is IP44; the total weight is of 0.93 kg. The power supply driver is not provided and is to be ordered separately.

The total absorbed power is 25 W. The power supply cable is included and features a 0.300 m length.

The device features protection class III and can be ceiling-mounted, with a 127 mm diameter hole (in plasterboard).