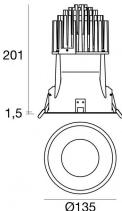

127

|                  | Ø135                             |
|------------------|----------------------------------|
| Finishing casing |                                  |
| Material         | Die-cast Aluminium EN AB - 46100 |
| Colour           | White                            |
| Processing       | Powder coating                   |

The total absorbed power is 25 W. The power supply cable is included and features a 0.300 m length.

The device features protection class III and can be ceiling-mounted, with a 127 mm diameter hole (in plasterboard).