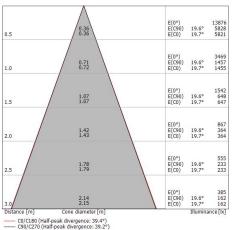

#### LED Life / Failure Ratio

L70 B10 C0 296940h (at Tj 65 Ta 25)

| UGR               |          |
|-------------------|----------|
| UGR axial         | 19.4     |
| UGR transversal   | 19.4     |
| X=4H   Y=8H       | S=0.25H  |
| Reflection factor | 70/50/20 |

| OPTICAL                     |             |  |
|-----------------------------|-------------|--|
| C0/C180 optics              | 39°         |  |
| Light distribution simmetry | Symmetrical |  |