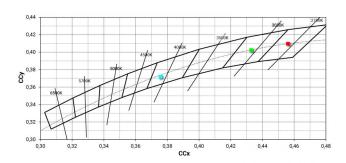

|
| 2598 lm        |
| 1787 lm        |
| 25 W           |
| 71 lm/W        |
| 2700 K         |
| 2 Step MacAdam |
| 92 Ra          |
| 51 GAI         |
| 60 R9          |
| 90             |
| 99             |
| On             |
|                |
| -20 / +50°C    |
| 40°C           |
|                |

#### LED Life / Failure Ratio

L70 B10 C0 296940h (at Tj 65 Ta 25)

| UGR               |          |
|-------------------|----------|
| UGR axial         | 19.4     |
| UGR transversal   | 19.4     |
| X=4H   Y=8H       | S=0.25H  |
| Reflection factor | 70/50/20 |

| OPTICAL                     |             |  |
|-----------------------------|-------------|--|
| C0/C180 optics              | 39°         |  |
| Light distribution simmetry | Symmetrical |  |

#### COLOR VECTOR GRAPHIC