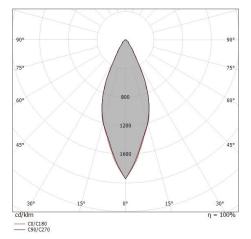

| OPTICAL                     |             |  |
|-----------------------------|-------------|--|
| C0/C180 optics              | 39°         |  |
| Light distribution simmetry | Symmetrical |  |