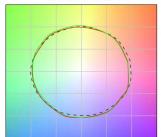

## Energy efficiency class

This product contains a light source of energy efficiency class E.

| 68 %           |
|----------------|
| 2598 lm        |
| 1787 lm        |
| 25 W           |
| 71 lm/W        |
| 2700 K         |
| 2 Step MacAdam |
| 92 Ra          |
| 51 GAI         |
| 60 R9          |
| 90             |
| 99             |
| On             |
|                |
| -20 / +50°C    |
| 40°C           |
|                |