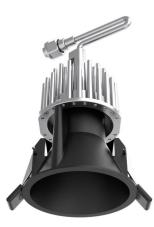

## Downlights | arrayLED 0 W DC 400 mA | CRI 90 90777W30

| Technical data                                 |                           |  |  |
|------------------------------------------------|---------------------------|--|--|
| Туре                                           | Encasement with<br>flange |  |  |
| Installation position                          | Ceiling                   |  |  |
| Installation environment                       | nment Indoor              |  |  |
| Light Source                                   | LED                       |  |  |
| Circuit structure                              | arrayLED                  |  |  |
| Optics                                         | Medium Flood              |  |  |
| Light emission direction                       | downward                  |  |  |
| Nominal power                                  | 0 W DC                    |  |  |
| Input voltage range                            | 400mA                     |  |  |
| CCT / Tone                                     | 3000 K                    |  |  |
| Colour rendering index                         | 90 Ra                     |  |  |
| C.C. / C.V.                                    | CC                        |  |  |
| Safety class                                   | 3                         |  |  |
| IP                                             | IP44                      |  |  |
| Optical compartment IP                         | IP65                      |  |  |
| Glow wire test                                 | 850°                      |  |  |
| Direct mounting on normally flammable surfaces | Yes                       |  |  |
| CE                                             | Yes                       |  |  |
| Driver included                                | No                        |  |  |
| Dimmable article                               | DALI - 1-10V              |  |  |
| Directional                                    | No                        |  |  |
| Tilting                                        | No                        |  |  |
| Walk-over                                      | r No                      |  |  |
| Drive-over                                     | No                        |  |  |
| Cable included                                 | Yes                       |  |  |
| Cable length                                   | 0.300 m                   |  |  |
| Resin potting                                  | No                        |  |  |
| Type of light emission                         | Single emission           |  |  |
| Net weight                                     | 0.511 Kg                  |  |  |
| Electrostatic discharge protection             | No                        |  |  |
| Surge protection                               | No                        |  |  |
| Optics technology                              | F.O.L.                    |  |  |

## 

(1) 92

Ø100

| Die-cast Aluminium EN AB - 46100 |
|----------------------------------|
| Black                            |
| Powder coating                   |
|                                  |
|                                  |
| UV Resistant Polycarbonate       |
| transparent                      |
|                                  |
|                                  |
| Die-cast Aluminium EN AB - 46100 |
| Tumbling                         |
|                                  |
| on                               |
| Male Easy plug                   |
| 66                               |
|                                  |