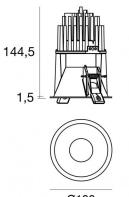

## 

(1) 92

Ø100

| Die-cast Aluminium EN AB - 46100 |
|----------------------------------|
| Black                            |
| Powder coating                   |
|                                  |
|                                  |
| UV Resistant Polycarbonate       |
| transparent                      |
|                                  |
|                                  |
| Die-cast Aluminium EN AB - 46100 |
| Tumbling                         |
|                                  |
| on                               |
| Male Easy plug                   |
| 66                               |
|                                  |