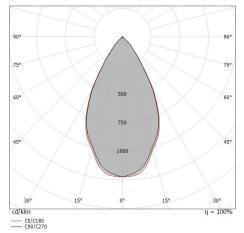

#### LED Life / Failure Ratio

L70 B10 C0 247450h (at Tj 60 Ta 25)

| UGR               |          |
|-------------------|----------|
| UGR axial         | 22.5     |
| UGR transversal   | 22.5     |
| X=4H   Y=8H       | S=0.25H  |
| Reflection factor | 70/50/20 |

| OPTICAL                     |             |  |
|-----------------------------|-------------|--|
| C0/C180 optics              | 56°         |  |
| Light distribution simmetry | Symmetrical |  |