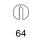

The total absorbed power is 8 W.

The device features protection class III and can be ceiling-mounted, with a 64 mm diameter hole (in plasterboard) with an outer casing, code 99849(for concrete or masonry).