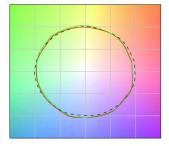

### Energy efficiency class

This product contains a light source of energy efficiency class F.

| 59 %           |
|----------------|
| 738 lm         |
| 438 lm         |
| 8 W            |
| 54 lm/W        |
| 3000 K         |
| 3 Step MacAdam |
| 90 Ra          |
| On             |
|                |
| -20 / +50°C    |
| 40°C           |
|                |