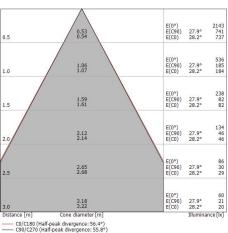

#### LED Life / Failure Ratio

L70 B10 C0 247450h (at Tj 60 Ta 25)

| UGR               |          |
|-------------------|----------|
| UGR axial         | 22.5     |
| UGR transversal   | 22.5     |
| X=4H   Y=8H       | S=0.25H  |
| Reflection factor | 70/50/20 |

| OPTICAL                     |             |  |
|-----------------------------|-------------|--|
| C0/C180 optics              | 56°         |  |
| Light distribution simmetry | Symmetrical |  |