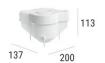

# Vos\_R | Downlights | Accessories 90663W45

Outer casing

installation position: ceiling; type of installation: masonry L=200mm, H=113mm, D=137mm. Material:polypropylene, colour:white.

Code

89373

Outer casing