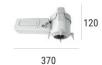

installation position: ceiling; type of installation: masonry L=370mm, H=120mm, D=200mm. Material:polypropylene, colour:white.

Code

89374

Outer casing

installation position: ceiling; type of installation: drywall L=77.5mm, H=28mm, D=77.5mm. Material:Aluminium, colour:Anodised Aluminum, processing:Anodisation.