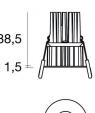

installation position: ceiling; type of installation: masonry L=370mm, H=120mm, D=200mm. Material:polypropylene, colour:white.

Code

89374

Outer casing

installation position: ceiling; type of installation: drywall L=77.5mm, H=28mm, D=77.5mm. Material:Aluminium, colour:Anodised Aluminum, processing:Anodisation.

Finish

**Code** 99849

3/3