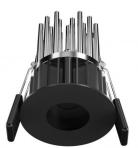

# Downlights | 1 x powerLED 8 W DC 700 mA | CRI 90 | Base 90663W45

Single emission recessed downlights for indoor application. The warm white LED light source with a wide flood light distribution is composed of 1 powerled LEDs with CCT of 3000 K and a CRI 90; the source luminous flux is 738 lm, with a 92.3 lm/W nominal luminous efficacy.

The device body is made of die-cast aluminium en ab - 46100 and features a black finish, processed by means of powder coating; the diffuser is made of uv resistant polycarbonate. The ingress protection degree is IP44; the total weight is of 0.192 kg. The power supply driver is not provided and is to be ordered separately.

The total absorbed power is 8 W.

The device features protection class III and can be ceiling-mounted, with a 64 mm diameter hole (in plasterboard) with an outer casing, code 99849(for concrete or masonry).