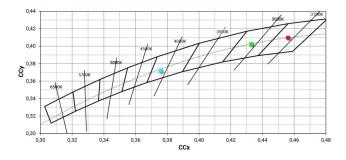

t source of energy efficiency class F.

| 59 %           |
|----------------|
| 738 lm         |
| 438 lm         |
| 8 W            |
| 54 lm/W        |
| 3000 K         |
| 3 Step MacAdam |
| 90 Ra          |
| On             |
|                |
| -20 / +50°C    |
| 40°C           |
|                |

#### LED Life / Failure Ratio

L70 B10 C0 247450h (at Tj 60 Ta 25)

| UGR               |          |
|-------------------|----------|
| UGR axial         | 22.5     |
| UGR transversal   | 22.5     |
| X=4H   Y=8H       | S=0.25H  |
| Reflection factor | 70/50/20 |

| OPTICAL                     |             |  |
|-----------------------------|-------------|--|
| C0/C180 optics              | 56°         |  |
| Light distribution simmetry | Symmetrical |  |

#### COLOR VECTOR GRAPHIC







# Vos\_R | Downlights | Accessories 90663W45





Outer casing

installation position: ceiling; type of installation: masonry L=200mm, H=113mm, D=137mm. Material:polypropylene, colour:white.

Code

89373





Outer casing

installation position: ceiling; type of installation: masonry L=370mm, H=120mm, D=200mm. Material:polypropylene, colour:white.

Code

89374





Outer casing

installation position: ceiling; type of installation: drywall L=77.5mm, H=28mm, D=77.5mm. Material:Aluminium, colour:Anodised Aluminum, processing:Anodisation.

Finish

**Code** 99849

3/3