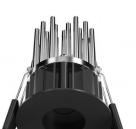

# Downlights | 1 x powerLED 8 W DC 700 mA | CRI 90 | Base 90663W45

Single emission recessed downlights for indoor application. The warm white LED light source with a wide flood light distribution is composed of 1 powerled LEDs with CCT of 3000 K and a CRI 90; the source luminous flux is 738 lm, with a 92.3 lm/W nominal luminous efficacy.

The device body is made of die-cast aluminium en ab - 46100 and features a black finish, processed by means of powder coating; the diffuser is made of uv resistant polycarbonate. The ingress protection degree is IP44; the total weight is of 0.192 kg. The power supply driver is not provided and is to be ordered separately.

The total absorbed power is 8 W.

The device features protection class III and can be ceiling-mounted, with a 64 mm diameter hole (in plasterboard) with an outer casing, code 99849(for concrete or masonry).