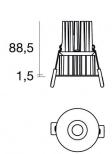

Code

89374

Outer casing

installation position: ceiling; type of installation: drywall L=77.5mm, H=28mm, D=77.5mm. Material: Aluminium, colour: Anodised Aluminum, processing: Anodisation.

Finish

Code 99849

3/3