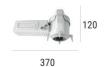

## Vos\_R | Downlights | Accessories 90662W30

installation position: ceiling; type of installation: masonry L=200mm, H=113mm, D=137mm. Material:polypropylene, colour:white.

Code

89373

Outer casing

installation position: ceiling; type of installation: masonry L=370mm, H=120mm, D=200mm. Material:polypropylene, colour:white.