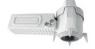

# Downlights | 1 x powerLED 8 W DC 700 mA | CRI 90 | Base 90662W30

Single emission recessed downlights for indoor application. The warm white LED light source with a medium flood light distribution is composed of 1 powerled LEDs with CCT of 3000 K and a CRI 90; the source luminous flux is 738 lm, with a 92.3 lm/W nominal luminous efficacy.

The device body is made of die-cast aluminium en ab - 46100 and features a white finish, processed by means of powder coating; the diffuser is made of uv resistant polycarbonate. The ingress protection degree is IP44; the total weight is of 0.192 kg. The power supply driver is not provided and is to be ordered separately.

The total absorbed power is 8 W.

The device features protection class III and can be ceiling-mounted, with a 64 mm diameter hole (in plasterboard) with an outer casing, code 99849(for concrete or masonry).