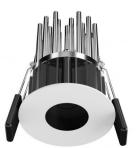

# Downlights | 1 x powerLED 8 W DC 700 mA | CRI 90 | Base 90662W30

Single emission recessed downlights for indoor application. The warm white LED light source with a medium flood light distribution is composed of 1 powerled LEDs with CCT of 3000 K and a CRI 90; the source luminous flux is 738 lm, with a 92.3 lm/W nominal luminous efficacy.

The device body is made of die-cast aluminium en ab - 46100 and features a white finish, processed by means of powder coating; the diffuser is made of uv resistant polycarbonate. The ingress protection degree is IP44; the total weight is of 0.192 kg. The power supply driver is not provided and is to be ordered separately.

The total absorbed power is 8 W.

The device features protection class III and can be ceiling-mounted, with a 64 mm diameter hole (in plasterboard) with an outer casing, code 99849(for concrete or masonry).