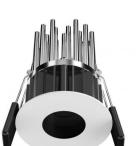

# Downlights | 1 x powerLED 8 W DC 700 mA | CRI 90 | Base 90662W30

Single emission recessed downlights for indoor application. The warm white LED light source with a medium flood light distribution is composed of 1 powerled LEDs with CCT of 3000 K and a CRI 90; the source luminous flux is 738 lm, with a 92.3 lm/W nominal luminous efficacy.

The device body is made of die-cast aluminium en ab - 46100 and features a white finish, processed by means of powder coating; the diffuser is made of uv resistant polycarbonate. The ingress protection degree is IP44; the total weight is of 0.192 kg. The power supply driver is not provided and is to be ordered separately.

The total absorbed power is 8 W.

The device features protection class III and can be ceiling-mounted, with a 64 mm diameter hole (in plasterboard) with an outer casing, code 99849(for concrete or masonry).