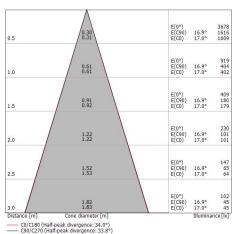

| OPTICAL                     |             |
|-----------------------------|-------------|
| C0/C180 optics              | 34°         |
| Light distribution simmetry | Symmetrical |