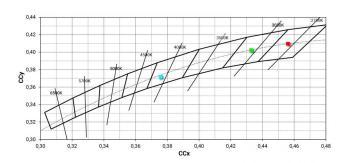

tains a light source of energy efficiency class F.

| 53 %           |
|----------------|
| 738 lm         |
| 398 lm         |
| 8 W            |
| 49 lm/W        |
| 3000 K         |
| 3 Step MacAdam |
| 90 Ra          |
| On             |
|                |
| -20 / +50°C    |
| 40°C           |
|                |

#### LED Life / Failure Ratio

L70 B10 C0 247450h (at Tj 60 Ta 25)

| UGR               |          |
|-------------------|----------|
| UGR axial         | 18.6     |
| UGR transversal   | 18.6     |
| X=4H   Y=8H       | S=0.25H  |
| Reflection factor | 70/50/20 |

| OPTICAL                     |             |
|-----------------------------|-------------|
| C0/C180 optics              | 34°         |
| Light distribution simmetry | Symmetrical |

#### COLOR VECTOR GRAPHIC







## Vos\_R | Downlights | Accessories 90662W30





installation position: ceiling; type of installation: masonry L=200mm, H=113mm, D=137mm. Material:polypropylene, colour:white.

Code

89373





Outer casing

installation position: ceiling; type of installation: masonry L=370mm, H=120mm, D=200mm. Material:polypropylene, colour:white.

Code

89374





Outer casing

installation position: ceiling; type of installation: drywall L=77.5mm, H=28mm, D=77.5mm. Material: Aluminium, colour: Anodised Aluminum, processing: Anodisation.

Finish

Code 99849

3/3