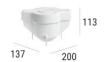

## Vos\_R | Downlights | Accessories 90662W30

installation position: ceiling; type of installation: masonry L=200mm, H=113mm, D=137mm. Material:polypropylene, colour:white.

Code

89373

Outer casing

installation position: ceiling; type of installation: masonry L=370mm, H=120mm, D=200mm. Material:polypropylene, colour:white.