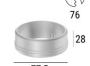

Code

89374

Outer casing

installation position: ceiling; type of installation: drywall L=77.5mm, H=28mm, D=77.5mm. Material: Aluminium, colour: Anodised Aluminum, processing: Anodisation.

Finish

Code 99849

3/3