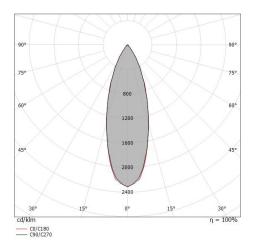

| OPTICAL                     |             |
|-----------------------------|-------------|
| C0/C180 optics              | 34°         |
| Light distribution simmetry | Symmetrical |

# Downlights | 1 x powerLED 8 W DC 700 mA | CRI 90 | Base 90662W30

Single emission recessed downlights for indoor application. The warm white LED light source with a medium flood light distribution is composed of 1 powerled LEDs with CCT of 3000 K and a CRI 90; the source luminous flux is 738 lm, with a 92.3 lm/W nominal luminous efficacy.