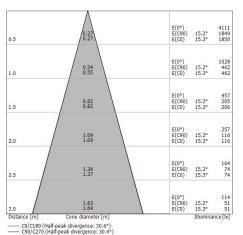

| OPTICAL                     |             |
|-----------------------------|-------------|
| C0/C180 optics              | 30°         |
| Light distribution simmetry | Symmetrical |