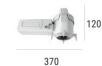

| Standard Operating Ambient Temperature | -20 / +50°C    |
| Ordinary temperature on the glass      | 40°C           |

#### LED Life / Failure Ratio

L70 B10 C0 247450h (at Tj 60 Ta 25)

| UGR               |          |
|-------------------|----------|
| UGR axial         | 18.3     |
| UGR transversal   | 18.3     |
| X=4H   Y=8H       | S=0.25H  |
| Reflection factor | 70/50/20 |

| OPTICAL                     |             |
|-----------------------------|-------------|
| C0/C180 optics              | 30°         |
| Light distribution simmetry | Symmetrical |

#### COLOR VECTOR GRAPHIC







## Vos\_Q | Downlights | Accessories 90660W30





installation position: ceiling; type of installation: masonry L=200mm, H=113mm, D=137mm. Material:polypropylene, colour:white.

Code

89373





Outer casing

installation position: ceiling; type of installation: masonry L=370mm, H=120mm, D=200mm. Material:polypropylene, colour:white.

Code

89374