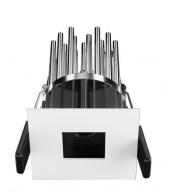

# Downlights | 1 x powerLED 8 W DC 700 mA | CRI 90 | Base **90660W30**

Single emission recessed downlights for indoor application. The warm white LED light source with a medium flood light distribution is composed of 1 powerled LEDs with CCT of 3000 K and a CRI 90; the source luminous flux is 738 lm, with a 92.3 lm/W nominal luminous efficacy.

The device body is made of die-cast aluminium en ab - 46100 and features a white finish, processed by means of powder coating; the diffuser is made of uv resistant polycarbonate. The ingress protection degree is IP44; the total weight is of 0.192 kg. The power supply driver is not provided and is to be ordered separately.

The total absorbed power is 8 W.

The device features protection class III and can be ceiling-mounted, with a 64 mm diameter hole (in plasterboard) with an outer casing, code 89374(for concrete or masonry).