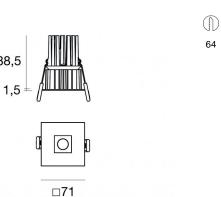

# Downlights | 1 x powerLED 8 W DC 700 mA | CRI 90 **90660W30**

| 88,5<br>1,5 = |
|---------------|
|               |

| Technical data                                 |                        |
|------------------------------------------------|------------------------|
| Туре                                           | Encasement with flange |
| Installation position                          | Ceiling                |
| Installation environment                       | Indoor                 |
| Light Source                                   | LED                    |
| Circuit structure                              | powerLED               |
| Optics                                         | Medium Flood           |
| Light emission direction                       | downward               |
| Nominal power                                  | 8 W DC                 |
| Source lumens                                  | 738 lm                 |
| Input voltage range                            | 700mA                  |
| CCT / Tone                                     | 3000 K                 |
| Colour rendering index                         | 90 Ra                  |
| C.C. / C.V.                                    | CC                     |
| Safety class                                   | 3                      |
| IP                                             | IP44                   |
| Optical compartment IP                         | IP65                   |
| Glow wire test                                 | 850°                   |
| Direct mounting on normally flammable surfaces | Yes                    |
| CE                                             | Yes                    |
| Driver included                                | No                     |
| Dimmable article                               | DALI - 1-10V           |
| Directional                                    | No                     |
| Tilting                                        | No                     |
| Walk-over                                      | No                     |
| Drive-over                                     | No                     |
| Cable included                                 | No                     |
| Resin potting                                  | No                     |
| Type of light emission                         | Single emission        |
| Net weight                                     | 0.192 Kg               |
| Electrostatic discharge protection             | No                     |
| Surge protection                               | No                     |
| Optics technology                              | F.O.L.                 |
| Product technological characteristics          | TVS                    |
|                                                | •                      |

The total absorbed power is 8 W.

The device features protection class III and can be ceiling-mounted, with a 64 mm diameter hole (in plasterboard) with an outer casing, code 89374(for concrete or masonry).