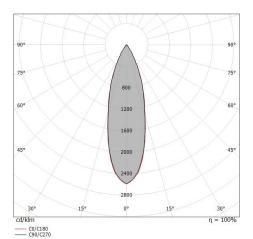

| OPTICAL                     |             |
|-----------------------------|-------------|
| C0/C180 optics              | 30°         |
| Light distribution simmetry | Symmetrical |