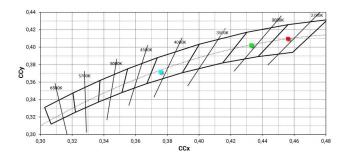

3 Step MacAdam |
| Colour rendering index                 | 90 Ra          |
| Black Body Locus                       | On             |
|                                        |                |
| Standard Operating Ambient Temperature | -20 / +50°C    |
| Ordinary temperature on the glass      | 40°C           |

#### LED Life / Failure Ratio

L70 B10 C0 247450h (at Tj 60 Ta 25)

| UGR               |          |
|-------------------|----------|
| UGR axial         | 18.3     |
| UGR transversal   | 18.3     |
| X=4H   Y=8H       | S=0.25H  |
| Reflection factor | 70/50/20 |

| OPTICAL                     |             |
|-----------------------------|-------------|
| C0/C180 optics              | 30°         |
| Light distribution simmetry | Symmetrical |

#### COLOR VECTOR GRAPHIC







## Vos\_Q | Downlights | Accessories 90660W30





installation position: ceiling; type of installation: masonry L=200mm, H=113mm, D=137mm. Material:polypropylene, colour:white.

Code

89373





Outer casing

installation position: ceiling; type of installation: masonry L=370mm, H=120mm, D=200mm. Material:polypropylene, colour:white.

Code

89374