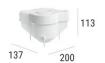

## Vos\_Q | Downlights | Accessories 90660W30

installation position: ceiling; type of installation: masonry L=200mm, H=113mm, D=137mm. Material:polypropylene, colour:white.

Code

89373

Outer casing

installation position: ceiling; type of installation: masonry L=370mm, H=120mm, D=200mm. Material:polypropylene, colour:white.