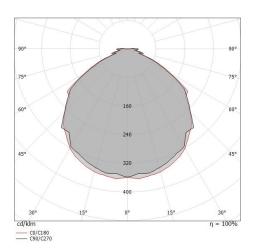

Compliant with the EN 60598-1 standard and its specific provisions.

| Illuminotechnical Features             |             |
|----------------------------------------|-------------|
| Delivered lumens                       | 111 lm      |
| Consumption                            | 2,1 W       |
| Luminaire efficacy                     | 55 lm/W     |
|                                        |             |
| Standard Operating Ambient Temperature | -20 / +50°C |
| Ordinary temperature on the glass      | 40°C        |
|                                        |             |
| LED Life / Failure Ratio               |             |
| L70 B10 C0 247450h                     |             |
|                                        |             |
| OPTICAL                                |             |
| C0/C180 optics                         | 112°        |
| Light distribution simmetry            | Symmetrical |
|                                        |             |