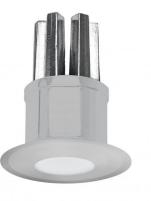

### Downlights | 3 x powerLED 2 W DC 220 mA | RGB | Base 86674Z00

Single emission recessed downlights for indoor application. The RGB LED light source with a diffused light distribution is composed of 3 powerled LEDs.

The device body is made of stainless steel and features a steel finish, processed by means of shot peening. The ingress protection degree is IP44; the total weight is of 0.072 kg. The power supply driver is not provided and is to be ordered separately.