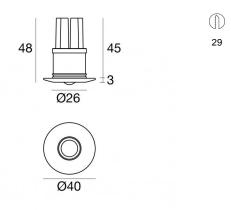

The device body is made of stainless steel and features a steel finish, processed by means of shot peening. The ingress protection degree is IP44; the total weight is of 0.072 kg. The power supply driver is not provided and is to be ordered separately.

The total absorbed power is 2 W. The power supply cable is included and features a 0.12 m length.

The device features protection class III and can be wall lights or ceilingmounted, with a 29 mm diameter hole (in plasterboard) with an outer casing, code 84901(for concrete or masonry).