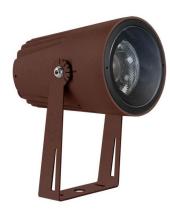

## Shaker

| Technical data                                 |                                  |
|------------------------------------------------|----------------------------------|
| Туре                                           | Surface                          |
| Installation position                          | Wall lights -<br>Ceiling - Floor |
| Installation environment                       | Outdoor                          |
| Light Source                                   | LED                              |
| Circuit structure                              | arrayLED                         |
| Optics                                         | Wide Flood                       |
| Light emission direction                       | frontal                          |
| Nominal power                                  | 0 W DC                           |
| Total Power                                    | 17 W                             |
| Nominal input voltage                          | 220 - 240 V AC                   |
| Input voltage range                            | 198 - 264 V AC                   |
| CCT / Tone                                     | 2700 K                           |
| Colour rendering index                         | 80 Ra                            |
| C.C. / C.V.                                    | AC                               |
| Safety class                                   | 1                                |
| IP                                             | IP66                             |
| IK                                             | IK10                             |
| Glow wire test                                 | 850°                             |
| Direct mounting on normally flammable surfaces | Yes                              |
| CE                                             | Yes                              |
| Driver included                                | Driver                           |
| Dimmable article                               | No                               |
| Directional                                    | Swivelling                       |
| total angle (vertical plane)                   | 90 °                             |
| Tilting                                        | No                               |
| Walk-over                                      | No                               |
| Drive-over                                     | No                               |
| Cable included                                 | Yes                              |
| Cable length                                   | 1 m                              |
| Resin potting                                  | Yes                              |
| Type of light emission                         | Single emission                  |
| Net weight                                     | 1.7 Kg                           |
| Electrostatic discharge protection             | Yes                              |
| Surge protection                               | 4 KV                             |
| Product technological characteristics          | Acquastop                        |
|                                                |                                  |

## EAT CE 🕱 🔿 🔊 🖻 🗄 🖂 MAR 🖪 🚺

| Die-cast Aluminium EN AB - 46100     |
|--------------------------------------|
| Dark brown                           |
| Open pore anodizing + Powder Coating |
|                                      |
|                                      |
| Extra clear glass - Tempered         |
| transparent                          |
|                                      |
|                                      |
| AISI 304 steel                       |
| Dark brown                           |
| Powder coating                       |
|                                      |
| ion                                  |
|                                      |