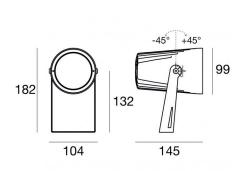

## Shaker

| Technical data                                 |                                  |
|------------------------------------------------|----------------------------------|
| Туре                                           | Surface                          |
| Installation position                          | Wall lights -<br>Ceiling - Floor |
| Installation environment                       | Outdoor                          |
| Light Source                                   | LED                              |
| Circuit structure                              | arrayLED                         |
| Optics                                         | Wide Flood                       |
| Light emission direction                       | frontal                          |
| Nominal power                                  | 0 W DC                           |
| Total Power                                    | 17 W                             |
| Nominal input voltage                          | 220 - 240 V AC                   |
| Input voltage range                            | 198 - 264 V AC                   |
| CCT / Tone                                     | 2700 K                           |
| Colour rendering index                         | 80 Ra                            |
| C.C. / C.V.                                    | AC                               |
| Safety class                                   | 1                                |
| IP                                             | IP66                             |
| IK                                             | IK10                             |
| Glow wire test                                 | 850°                             |
| Direct mounting on normally flammable surfaces | Yes                              |
| CE                                             | Yes                              |
| Driver included                                | Driver                           |
| Dimmable article                               | No                               |
| Directional                                    | Swivelling                       |
| total angle (vertical plane)                   | 90 °                             |
| Tilting                                        | No                               |
| Walk-over                                      | No                               |
| Drive-over                                     | No                               |
| Cable included                                 | Yes                              |
| Cable length                                   | 1 m                              |
| Resin potting                                  | Yes                              |
| Type of light emission                         | Single emission                  |
| Net weight                                     | 1.7 Kg                           |
| Electrostatic discharge protection             | Yes                              |
| Surge protection                               | 4 KV                             |
| Product technological characteristics          | Acquastop                        |
|                                                |                                  |