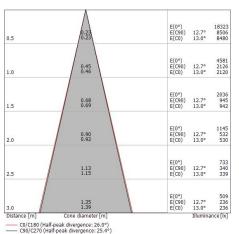

W30$

Single emission projectors for outdoor application. The warm white LED light source with a flood light distribution is composed of 1 arrayled LEDs with CCT of 3000 K and a CRI 80; the source luminous flux is 2452 lm, with a 163.5 lm/W nominal luminous efficacy.

The device body is made of die-cast aluminium en ab - 46100 and features a grey finish, processed by means of open pore anodizing + powder coating; the diffuser is made of extra clear glass - tempered. The ingress protection degree is IP66; the total weight is of 1.7 kg.

The total absorbed power is 17 W. The power supply cable is included and features a 1 m length.

The device features protection class I and can be wall lights, ceiling or floor-mounted.

Compliant with the EN 60598-1 standard and its specific provisions.





#### Energy efficiency class

This product contains a light source of energy efficiency class E.

| Illuminotechnical Features             |                |
|----------------------------------------|----------------|
| Light Output Ratio (LOR)               | 55 %           |
| Source lumens                          | 2452 lm        |
| Delivered lumens                       | 1350 lm        |
| Consumption                            | 17 W           |
| Luminaire efficacy                     | 79 lm/W        |
| Colour temperature                     | 3000 K         |
| Standard Deviation of Colour Matching  | 2 Step MacAdam |
| Colour rendering index                 | 80 Ra          |
|                                        |                |
| Standard Operating Ambient Temperature