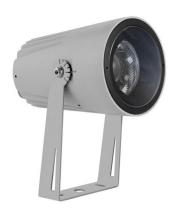

# Shaker

Projectors | 198-264 V 1 arrayLED 15 W DC - 17 W AC | CRI 80 84529W30

| Installation position  Installation environment  Ceiling - Floor  Installation environment  Outdoor  Light Source  LED  Circuit structure  Optics  Flood  Light emission direction  Nominal power  15 W DC  Total Power  17 W  Source lumens  Nominal input voltage  Input voltage range  Input voltage  Input voltage range  Input voltage  Input voltage | Technical data                                 |                 |
|------------------------------------------------------------------------------------------------------------------------------------------------------------------------------------------------------------------------------------------------------------------------------------------------------------------------------------------------------------------------------------------------------------------------------------------------------------------------------------------------------------------------------------------------------------------------------------------------------------------------------------------------------------------------------------------------------------------------------------------------------------------------------------------------------------------------------------------------------------------------------------------------------------------------------------------------------------------------------------------------------------------------------------------------------------------------------------------------------------------------------------------------------------------------------------------------------------------------------------------------------------------------------------------------------------------------------------------------------------------------------------------------------------------------------------------------------------------------------------------------------------------------------------------------------------------------------------------------------------------------------------------------------------------------------------------------------------------------------------------------------------------------------------------------------------------------------------------------------------------------------------------------------------------------------------------------------------------------------------------------------------------------------------------------------------------------------------------------------------------------------|------------------------------------------------|-----------------|
| Installation position  Ceiling - Floor  Installation environment  Outdoor  Light Source  LED  Circuit structure  Optics  Flood  Light emission direction  Nominal power  Total Power  Total Power  Source lumens  Nominal input voltage  Input voltage range  Input voltage range  Frequency  CCT / Tone  Colour rendering index  C.C. / C.V.  Safety class  IP  IP66  IK  IK10  Glow wire test  Direct mounting on normally flammable surfaces  CE  Direct mounting on normally flammable surfaces  CE  Direct mounting on normally flammable surfaces  CE  Directional  Swivelling  No  Walk-over  No  Driver  Driver  No  Drive-over  Cable included  Yes  Cable length  I m  Resin potting  Yes  Surge protection  Yes  Surge protection  Yes  Surge protection  Yes  Surge protection  A KV                                                                                                                                                                                                                                                                                                                                                                                                                                                                                                                                                                                                                                                                                                                                                                                                                                                                                                                                                                                                                                                                                                                                                                                                                                                                                                                             | Туре                                           | Surface         |
| Light Source LED Circuit structure arrayLED Optics Flood Light emission direction frontal Nominal power 15 W DC Total Power 17 W Source lumens 2452 Im Nominal input voltage 220 - 240 V AC Input voltage range 198 - 264 V AC Frequency 50 - 60 Hz CCT / Tone 3000 K Colour rendering index 80 Ra C.C. / C.V. AC Safety class 1 IP IP66 IK IK10 Glow wire test 850° Direct mounting on normally flammable surfaces Yes CE Yes Direct mounting on normally flammable surfaces Yes CE Yes Directional Swivelling Iotal angle (vertical plane) 90 ° Tilting No Walk-over No Drive-over No Cable included Yes Cable length 1 m Resin potting Yes Surge protection 1                                                                                                                                                                                                                                                                                                                                                                                                                                                                                                                                                                                                                                                                                                                                                                                                                                                                                                                                                                                                                                                                                                                                                                                                                                                                                                                                                    | Installation position                          | •               |
| Circuit structure arrayLED Optics Flood Light emission direction frontal Nominal power 15 W DC Total Power 17 W Source lumens 2452 Im Nominal input voltage 220 - 240 V AC Input voltage range 198 - 264 V AC Frequency 50 - 60 Hz CCT / Tone 3000 K Colour rendering index 80 Ra C.C. / C.V. AC Safety class 1 IP IP66 IK IK10 Glow wire test 850° Direct mounting on normally flammable surfaces Yes Direct mounting on normally flammable surfaces Yes Directional Swivelling Iotal angle (vertical plane) 90 ° Tilting No Walk-over No Drive-over No Cable included Yes Cable length 1 m Resin potting Yes Surge protection 4 KV                                                                                                                                                                                                                                                                                                                                                                                                                                                                                                                                                                                                                                                                                                                                                                                                                                                                                                                                                                                                                                                                                                                                                                                                                                                                                                                                      | Installation environment                       | Outdoor         |
| Optics Flood Light emission direction frontal Nominal power 15 W DC Total Power 17 W Source lumens 2452 Im Nominal input voltage 220 - 240 V AC Input voltage range 198 - 264 V AC Frequency 50 - 60 Hz CCT / Tone 3000 K Colour rendering index 80 Ra C.C. / C.V. AC Safety class 1 IP IP66 IK IK10 Glow wire test 850° Direct mounting on normally flammable surfaces Yes CE Yes Direct mounting on normally flammable surfaces Yes CE Yes Directional Swivelling Iotal angle (vertical plane) 90 ° Tilting No Walk-over No Drive-over No Cable included Yes Cable length 1 m Resin potting Yes Surge protection 4 KV                                                                                                                                                                                                                                                                                                                                                                                                                                                                                                                                                                                                                                                                                                                                                                                                                                                                                                                                                                                                                                                                                                                                                                                                                                                                                                                                                                                                                  | Light Source                                   | LED             |
| In the mission direction frontal  Nominal power 15 W DC  Total Power 17 W  Source lumens 2452 Im  Nominal input voltage 220 - 240 V AC  Input voltage range 198 - 264 V AC  Frequency 50 - 60 Hz  CCT / Tone 3000 K  Colour rendering index 80 Ra  C.C. / C. V. AC  Safety class 1  IP IP66  IK IK10  Glow wire test 850°  Direct mounting on normally flammable surfaces Yes  CE Yes  Driver included Driver  Dimmable article No  Directional Swivelling  total angle (vertical plane) 90 °  Tilting No  Walk-over No  Cable included Yes  Cable length 1 m  Resin potting Yes  Type of light emission Net weight 1.7 Kg  Electrostatic discharge protection Yes  Surge protection 4 KV                                                                                                                                                                                                                                                                                                                                                                                                                                                                                                                                                                                                                                                                                                                                                                                                                                                                                                                                                                                                                                                                                                                                                                                                                                                                                                                                                                                                                                    | Circuit structure                              | arrayLED        |
| Nominal power                                                                                                                                                                                                                                                                                                                                                                                                                                                                                                                                                                                                                                                                                                                                                                                                                                                                                                                                                                                                                                                                                                                                                                                                                                                                                                                                                                                                                                                                                                                                                                                                                                                                                                                                                                                                                                                                                                                                                                                                                                                                                                                | Optics                                         | Flood           |
| Total Power 17 W  Source lumens 2452 Im  Nominal input voltage 220 - 240 V AC  Input voltage range 198 - 264 V AC  Frequency 50 - 60 Hz  CCT / Tone 3000 K  Colour rendering index 80 Ra  C.C. / C.V. AC  Safety class 1  IP IP66  IK IK10  Glow wire test 850°  Direct mounting on normally flammable surfaces Yes  CE Yes  Direct mounting on normally flammable surfaces Yes  CE Yes  Direct included Driver  Directional Swivelling total angle (vertical plane) 90 °  Tilting No  Walk-over No  Cable included Yes  Cable length 1 m  Resin potting Yes  Type of light emission Net weight 1.7 Kg  Electrostatic discharge protection Yes  Surge protection 4 KV                                                                                                                                                                                                                                                                                                                                                                                                                                                                                                                                                                                                                                                                                                                                                                                                                                                                                                                                                                                                                                                                                                                                                                                                                                                                                                                                                                                                                                                        | Light emission direction                       | frontal         |
| Source lumens         2452 lm           Nominal input voltage         220 - 240 V AC           Input voltage range         198 - 264 V AC           Frequency         50 - 60 Hz           CCT / Tone         3000 K           Colour rendering index         80 Ra           C.C. / C.V.         AC           Safety class         1           IP         IP66           IK         IK10           Glow wire test         850°           Direct mounting on normally flammable surfaces         Yes           CE         Yes           Driver included         Driver           Directional         Swivelling           Iotal angle (vertical plane)         90 °           Tilting         No           Walk-over         No           Drive-over         No           Cable length         1 m           Resin potting         Yes           Type of light emission         Single emission           Net weight         1.7 Kg           Electrostatic discharge protection         Yes           Surge protection         4 KV                                                                                                                                                                                                                                                                                                                                                                                                                                                                                                                                                                                                                                                                                                                                                                                                                                                                                                                                                                                                                                                                                         | Nominal power                                  | 15 W DC         |
| Nominal input voltage                                                                                                                                                                                                                                                                                                                                                                                                                                                                                                                                                                                                                                                                                                                                                                                                                                                                                                                                                                                                                                                                                                                                                                                                                                                                                                                                                                                                                                                                                                                                                                                                                                                                                                                                                                                                                                                                                                                                                                                                                                                                                                        | Total Power                                    | 17 W            |
| Input voltage range 198 - 264 V AC Frequency 50 - 60 Hz CCT / Tone 3000 K Colour rendering index 80 Ra C.C. / C.V. AC Safety class 1 IP IP66 IK IK10 Glow wire test 850° Direct mounting on normally flammable surfaces Yes CE Yes Driver included Driver Dimmable article No Directional Swivelling total angle (vertical plane) 90 ° Tilting No Walk-over No Drive-over No Cable included Yes Cable length 1 m Resin potting Yes Type of light emission Single emission Net weight 1.7 Kg Electrostatic discharge protection Yes Surge protection Yes Surge protection 4 KV                                                                                                                                                                                                                                                                                                                                                                                                                                                                                                                                                                                                                                                                                                                                                                                                                                                                                                                                                                                                                                                                                                                                                                                                                                                                                                                                                                                                                                                                                                                                                | Source lumens                                  | 2452 lm         |
| So - 60 Hz                                                                                                                                                                                                                                                                                                                                                                                                                                                                                                                                                                                                                                                                                                                                                                                                                                                                                                                                                                                                                                                                                                                                                                                                                                                                                                                                                                                                                                                                                                                                                                                                                                                                                                                                                                                                                                                                                                                                                                                                                                                                                                                   | Nominal input voltage                          | 220 - 240 V AC  |
| CCT / Tone 3000 K Colour rendering index 80 Ra C.C. / C.V. AC Safety class 1 IP IP66 IK IK10 Glow wire test 850° Direct mounting on normally flammable surfaces Yes CE Yes Driver included Driver Directional Swivelling total angle (vertical plane) 90 ° Tilting No Walk-over No Drive-over No Cable included Yes Cable length 1 m Resin potting Type of light emission Net weight 1.7 Kg Electrostatic discharge protection 4 KV                                                                                                                                                                                                                                                                                                                                                                                                                                                                                                                                                                                                                                                                                                                                                                                                                                                                                                                                                                                                                                                                                                                                                                                                                                                                                                                                                                                                                                                                                                                                                                                                                                                                                          | Input voltage range                            | 198 - 264 V AC  |
| Colour rendering index  C.C. / C.V.  Safety class  IP IP66  IK IK10  Glow wire test  Direct mounting on normally flammable surfaces  CE Yes  Driver included  Driver  Directional Swivelling  total angle (vertical plane)  Oriver-  Oriver-  Oriver-  Oriver-  Cable included  Cable length  Resin potting  No Single emission  Net weight  1.7 Kg  Electrostatic discharge protection  Surge protection  AC  AC  AC  AC  AC  AC  AC  AC  AC  A                                                                                                                                                                                                                                                                                                                                                                                                                                                                                                                                                                                                                                                                                                                                                                                                                                                                                                                                                                                                                                                                                                                                                                                                                                                                                                                                                                                                                                                                                                                                                                                                                                                                             | Frequency                                      | 50 - 60 Hz      |
| C.C. / C.V.  Safety class  1  IP IP66  IK IK10  Glow wire test 850°  Direct mounting on normally flammable surfaces Yes  CE Yes  Driver included Driver  Dimmable article No  Directional Swivelling total angle (vertical plane) 90°  Tilting No  Walk-over No  Drive-over No  Cable included Yes  Cable length 1 m  Resin potting  Type of light emission  Net weight 1.7 Kg  Electrostatic discharge protection Yes  Surge protection 4 KV                                                                                                                                                                                                                                                                                                                                                                                                                                                                                                                                                                                                                                                                                                                                                                                                                                                                                                                                                                                                                                                                                                                                                                                                                                                                                                                                                                                                                                                                                                                                                                                                                                                                                | CCT / Tone                                     | 3000 K          |
| Safety class         1           IP         IP66           IK         IK10           Glow wire test         850°           Direct mounting on normally flammable surfaces         Yes           CE         Yes           Driver included         Driver           Dimmable article         No           Directional         Swivelling           total angle (vertical plane)         90 °           Tilting         No           Walk-over         No           Drive-over         No           Cable included         Yes           Cable length         1 m           Resin potting         Yes           Type of light emission         Single emission           Net weight         1.7 Kg           Electrostatic discharge protection         Yes           Surge protection         4 KV                                                                                                                                                                                                                                                                                                                                                                                                                                                                                                                                                                                                                                                                                                                                                                                                                                                                                                                                                                                                                                                                                                                                                                                                                                                                                                                             | Colour rendering index                         | 80 Ra           |
| IP IP66 IK IK10 Glow wire test 850° Direct mounting on normally flammable surfaces Yes CE Yes Driver included Driver Dimmable article No Directional Swivelling Itotal angle (vertical plane) 90° Tilting No Walk-over No Drive-over No Cable included Yes Cable length 1 m Resin potting Type of light emission Net weight 1.7 Kg Electrostatic discharge protection Yes Surge protection 4 KV                                                                                                                                                                                                                                                                                                                                                                                                                                                                                                                                                                                                                                                                                                                                                                                                                                                                                                                                                                                                                                                                                                                                                                                                                                                                                                                                                                                                                                                                                                                                                                                                                                                                                                                              | C.C. / C.V.                                    | AC              |
| IK IK10 Glow wire test 850° Direct mounting on normally flammable surfaces Yes CE Yes Driver included Driver Dimmable article No Directional Swivelling Itotal angle (vertical plane) 90° Tilting No Walk-over No Drive-over No Cable included Yes Cable length 1 m Resin potting Yes Type of light emission Net weight 1.7 Kg Electrostatic discharge protection Yes Surge protection 4 KV                                                                                                                                                                                                                                                                                                                                                                                                                                                                                                                                                                                                                                                                                                                                                                                                                                                                                                                                                                                                                                                                                                                                                                                                                                                                                                                                                                                                                                                                                                                                                                                                                                                                                                                                  | Safety class                                   | 1               |
| Glow wire test 850°  Direct mounting on normally flammable surfaces Yes  CE Yes  Driver included Driver  Dimmable article No  Directional Swivelling total angle (vertical plane) 90°  Tilting No  Walk-over No  Drive-over No  Cable included Yes  Cable length 1 m  Resin potting Yes  Type of light emission Single emission  Net weight 1.7 Kg  Electrostatic discharge protection Yes  Surge protection 4 KV                                                                                                                                                                                                                                                                                                                                                                                                                                                                                                                                                                                                                                                                                                                                                                                                                                                                                                                                                                                                                                                                                                                                                                                                                                                                                                                                                                                                                                                                                                                                                                                                                                                                                                            | IP                                             | IP66            |
| Direct mounting on normally flammable surfaces  CE  Yes  Driver included  Driver  Dimmable article  Directional  Swivelling  total angle (vertical plane)  Tilting  No  Walk-over  No  Drive-over  No  Cable included  Yes  Cable length  1 m  Resin potting  Type of light emission  Net weight  1.7 Kg  Electrostatic discharge protection  Surves  Yes  Yes  Yes  Yes  Type of leght emission  Net weight  1.7 Kg  Electrostatic discharge protection  Yes  Surge protection  4 KV                                                                                                                                                                                                                                                                                                                                                                                                                                                                                                                                                                                                                                                                                                                                                                                                                                                                                                                                                                                                                                                                                                                                                                                                                                                                                                                                                                                                                                                                                                                                                                                                                                        | IK                                             | IK10            |
| CE Yes Driver included Driver Dimmable article No Directional Swivelling Iotal angle (vertical plane) 90 ° Tilting No Walk-over No Drive-over No Cable included Yes Cable length 1 m Resin potting Yes Type of light emission Single emission Net weight 1.7 Kg Electrostatic discharge protection Yes Surge protection 4 KV                                                                                                                                                                                                                                                                                                                                                                                                                                                                                                                                                                                                                                                                                                                                                                                                                                                                                                                                                                                                                                                                                                                                                                                                                                                                                                                                                                                                                                                                                                                                                                                                                                                                                                                                                                                                 | Glow wire test                                 | 850°            |
| Driver included Driver  Dimmable article No  Directional Swivelling  total angle (vertical plane) 90 °  Tilting No  Walk-over No  Drive-over No  Cable included Yes  Cable length 1 m  Resin potting Yes  Type of light emission Single emission  Net weight 1.7 Kg  Electrostatic discharge protection Yes  Surge protection 4 KV                                                                                                                                                                                                                                                                                                                                                                                                                                                                                                                                                                                                                                                                                                                                                                                                                                                                                                                                                                                                                                                                                                                                                                                                                                                                                                                                                                                                                                                                                                                                                                                                                                                                                                                                                                                           | Direct mounting on normally flammable surfaces | Yes             |
| Dimmable article  Directional  Swivelling  total angle (vertical plane)  Tilting  No  Walk-over  No  Drive-over  No  Cable included  Yes  Cable length  1 m  Resin potting  Type of light emission  Net weight  1.7 Kg  Electrostatic discharge protection  Suivelling  Yes  Surge protection  No  No  No  No  No  No  No  No  No                                                                                                                                                                                                                                                                                                                                                                                                                                                                                                                                                                                                                                                                                                                                                                                                                                                                                                                                                                                                                                                                                                                                                                                                                                                                                                                                                                                                                                                                                                                                                                                                                                                                                                                                                                                            | CE                                             | Yes             |
| Directional Swivelling  total angle (vertical plane) 90 °  Tilting No  Walk-over No  Drive-over No  Cable included Yes  Cable length 1 m  Resin potting Yes  Type of light emission Single emission  Net weight 1.7 Kg  Electrostatic discharge protection Yes  Surge protection 4 KV                                                                                                                                                                                                                                                                                                                                                                                                                                                                                                                                                                                                                                                                                                                                                                                                                                                                                                                                                                                                                                                                                                                                                                                                                                                                                                                                                                                                                                                                                                                                                                                                                                                                                                                                                                                                                                        | Driver included                                | Driver          |
| total angle (vertical plane)  70 °  Tilting  No  Walk-over  No  Drive-over  No  Cable included  Yes  Cable length  1 m  Resin potting  Type of light emission  Net weight  1.7 Kg  Electrostatic discharge protection  Surge protection  Yes  Surge protection  4 KV                                                                                                                                                                                                                                                                                                                                                                                                                                                                                                                                                                                                                                                                                                                                                                                                                                                                                                                                                                                                                                                                                                                                                                                                                                                                                                                                                                                                                                                                                                                                                                                                                                                                                                                                                                                                                                                         | Dimmable article                               | No              |
| Tilting         No           Walk-over         No           Drive-over         No           Cable included         Yes           Cable length         1 m           Resin potting         Yes           Type of light emission         Single emission           Net weight         1.7 Kg           Electrostatic discharge protection         Yes           Surge protection         4 KV                                                                                                                                                                                                                                                                                                                                                                                                                                                                                                                                                                                                                                                                                                                                                                                                                                                                                                                                                                                                                                                                                                                                                                                                                                                                                                                                                                                                                                                                                                                                                                                                                                                                                                                                  | Directional                                    | Swivelling      |
| Walk-over No Drive-over No Cable included Yes Cable length 1 m Resin potting Yes Type of light emission Single emission Net weight 1.7 Kg Electrostatic discharge protection Yes Surge protection 4 KV                                                                                                                                                                                                                                                                                                                                                                                                                                                                                                                                                                                                                                                                                                                                                                                                                                                                                                                                                                                                                                                                                                                                                                                                                                                                                                                                                                                                                                                                                                                                                                                                                                                                                                                                                                                                                                                                                                                       | total angle (vertical plane)                   | 90 °            |
| Drive-over No Cable included Yes Cable length 1 m Resin potting Yes Type of light emission Single emission Net weight 1.7 Kg Electrostatic discharge protection Yes Surge protection 4 KV                                                                                                                                                                                                                                                                                                                                                                                                                                                                                                                                                                                                                                                                                                                                                                                                                                                                                                                                                                                                                                                                                                                                                                                                                                                                                                                                                                                                                                                                                                                                                                                                                                                                                                                                                                                                                                                                                                                                    | Tilting                                        | No              |
| Cable included Yes Cable length 1 m Resin potting Yes Type of light emission Single emission Net weight 1.7 Kg Electrostatic discharge protection Yes Surge protection 4 KV                                                                                                                                                                                                                                                                                                                                                                                                                                                                                                                                                                                                                                                                                                                                                                                                                                                                                                                                                                                                                                                                                                                                                                                                                                                                                                                                                                                                                                                                                                                                                                                                                                                                                                                                                                                                                                                                                                                                                  | Walk-over                                      | No              |
| Cable length 1 m  Resin potting Yes  Type of light emission Single emission  Net weight 1.7 Kg  Electrostatic discharge protection Yes  Surge protection 4 KV                                                                                                                                                                                                                                                                                                                                                                                                                                                                                                                                                                                                                                                                                                                                                                                                                                                                                                                                                                                                                                                                                                                                                                                                                                                                                                                                                                                                                                                                                                                                                                                                                                                                                                                                                                                                                                                                                                                                                                | Drive-over                                     | No              |
| Resin potting Yes Type of light emission Single emission Net weight 1.7 Kg Electrostatic discharge protection Yes Surge protection 4 KV                                                                                                                                                                                                                                                                                                                                                                                                                                                                                                                                                                                                                                                                                                                                                                                                                                                                                                                                                                                                                                                                                                                                                                                                                                                                                                                                                                                                                                                                                                                                                                                                                                                                                                                                                                                                                                                                                                                                                                                      | Cable included                                 | Yes             |
| Type of light emission  Net weight  1.7 Kg  Electrostatic discharge protection  Surge protection  4 KV                                                                                                                                                                                                                                                                                                                                                                                                                                                                                                                                                                                                                                                                                                                                                                                                                                                                                                                                                                                                                                                                                                                                                                                                                                                                                                                                                                                                                                                                                                                                                                                                                                                                                                                                                                                                                                                                                                                                                                                                                       | Cable length                                   | 1 m             |
| Net weight 1.7 Kg  Electrostatic discharge protection Yes  Surge protection 4 KV                                                                                                                                                                                                                                                                                                                                                                                                                                                                                                                                                                                                                                                                                                                                                                                                                                                                                                                                                                                                                                                                                                                                                                                                                                                                                                                                                                                                                                                                                                                                                                                                                                                                                                                                                                                                                                                                                                                                                                                                                                             | Resin potting                                  | Yes             |
| Electrostatic discharge protection Yes Surge protection 4 KV                                                                                                                                                                                                                                                                                                                                                                                                                                                                                                                                                                                                                                                                                                                                                                                                                                                                                                                                                                                                                                                                                                                                                                                                                                                                                                                                                                                                                                                                                                                                                                                                                                                                                                                                                                                                                                                                                                                                                                                                                                                                 | Type of light emission                         | Single emission |
| Surge protection 4 KV                                                                                                                                                                                                                                                                                                                                                                                                                                                                                                                                                                                                                                                                                                                                                                                                                                                                                                                                                                                                                                                                                                                                                                                                                                                                                                                                                                                                                                                                                                                                                                                                                                                                                                                                                                                                                                                                                                                                                                                                                                                                                                        | Net weight                                     | 1.7 Kg          |
|                                                                                                                                                                                                                                                                                                                                                                                                                                                                                                                                                                                                                                                                                                                                                                                                                                                                                                                                                                                                                                                                                                                                                                                                                                                                                                                                                                                                                                                                                                                                                                                                                                                                                                                                                                                                                                                                                                                                                                                                                                                                                                                              | Electrostatic discharge protection             | Yes             |
| Product technological characteristics Acquastop                                                                                                                                                                                                                                                                                                                                                                                                                                                                                                                                                                                                                                                                                                                                                                                                                                                                                                                                                                                                                                                                                                                                                                                                                                                                                                                                                                                                                                                                                                                                                                                                                                                                                                                                                                                                                                                                                                                                                                                                                                                                              | Surge protection                               | 4 KV            |
|                                                                                                                                                                                                                                                                                                                                                                                                                                                                                                                                                                                                                                                                                                                                                                                                                                                                                                                                                                                                                                                                                                                                                                                                                                                                                                                                                                                                                                                                                                                                                                                                                                                                                                                                                                                                                                                                                                                                                                                                                                                                                                                              | Product technological characteristics          | Acquastop       |