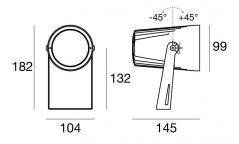

# Shaker

Projectors | 198-264 V 1 arrayLED 15 W DC - 17 W AC | CRI 80 84529W30

| Installation position  Installation environment  Ceiling - Floor  Installation environment  Outdoor  Light Source  LED  Circuit structure  Optics  Flood  Light emission direction  Nominal power  15 W DC  Total Power  17 W  Source lumens  Nominal input voltage  Input voltage range  Input voltage  Input voltage range  Input voltage  Input voltage | Technical data                                 |                 |
|------------------------------------------------------------------------------------------------------------------------------------------------------------------------------------------------------------------------------------------------------------------------------------------------------------------------------------------------------------------------------------------------------------------------------------------------------------------------------------------------------------------------------------------------------------------------------------------------------------------------------------------------------------------------------------------------------------------------------------------------------------------------------------------------------------------------------------------------------------------------------------------------------------------------------------------------------------------------------------------------------------------------------------------------------------------------------------------------------------------------------------------------------------------------------------------------------------------------------------------------------------------------------------------------------------------------------------------------------------------------------------------------------------------------------------------------------------------------------------------------------------------------------------------------------------------------------------------------------------------------------------------------------------------------------------------------------------------------------------------------------------------------------------------------------------------------------------------------------------------------------------------------------------------------------------------------------------------------------------------------------------------------------------------------------------------------------------------------------------------------------|------------------------------------------------|-----------------|
| Installation position  Ceiling - Floor  Installation environment  Outdoor  Light Source  LED  Circuit structure  Optics  Flood  Light emission direction  Nominal power  Total Power  Total Power  Source lumens  Nominal input voltage  Input voltage range  Input voltage range  Frequency  CCT / Tone  Colour rendering index  C.C. / C.V.  Safety class  IP  IP66  IK  IK10  Glow wire test  Direct mounting on normally flammable surfaces  CE  Direct mounting on normally flammable surfaces  CE  Direct mounting on normally flammable surfaces  CE  Directional  Swivelling  No  Walk-over  No  Driver  Driver  No  Drive-over  Cable included  Yes  Cable length  I m  Resin potting  Yes  Surge protection  Yes  Surge protection  Yes  Surge protection  Yes  Surge protection  A KV                                                                                                                                                                                                                                                                                                                                                                                                                                                                                                                                                                                                                                                                                                                                                                                                                                                                                                                                                                                                                                                                                                                                                                                                                                                                                                                             | Туре                                           | Surface         |
| Light Source LED Circuit structure arrayLED Optics Flood Light emission direction frontal Nominal power 15 W DC Total Power 17 W Source lumens 2452 Im Nominal input voltage 220 - 240 V AC Input voltage range 198 - 264 V AC Frequency 50 - 60 Hz CCT / Tone 3000 K Colour rendering index 80 Ra C.C. / C.V. AC Safety class 1 IP IP66 IK IK10 Glow wire test 850° Direct mounting on normally flammable surfaces Yes CE Yes Direct mounting on normally flammable surfaces Yes CE Yes Directional Swivelling Iotal angle (vertical plane) 90 ° Tilting No Walk-over No Drive-over No Cable included Yes Cable length 1 m Resin potting Yes Surge protection 1                                                                                                                                                                                                                                                                                                                                                                                                                                                                                                                                                                                                                                                                                                                                                                                                                                                                                                                                                                                                                                                                                                                                                                                                                                                                                                                                                    | Installation position                          | •               |
| Circuit structure arrayLED Optics Flood Light emission direction frontal Nominal power 15 W DC Total Power 17 W Source lumens 2452 Im Nominal input voltage 220 - 240 V AC Input voltage range 198 - 264 V AC Frequency 50 - 60 Hz CCT / Tone 3000 K Colour rendering index 80 Ra C.C. / C.V. AC Safety class 1 IP IP66 IK IK10 Glow wire test 850° Direct mounting on normally flammable surfaces Yes Direct mounting on normally flammable surfaces Yes Directional Swivelling Iotal angle (vertical plane) 90 ° Tilting No Walk-over No Drive-over No Cable included Yes Cable length 1 m Resin potting Yes Surge protection 4 KV                                                                                                                                                                                                                                                                                                                                                                                                                                                                                                                                                                                                                                                                                                                                                                                                                                                                                                                                                                                                                                                                                                                                                                                                                                                                                                                                      | Installation environment                       | Outdoor         |
| Optics Flood Light emission direction frontal Nominal power 15 W DC Total Power 17 W Source lumens 2452 Im Nominal input voltage 220 - 240 V AC Input voltage range 198 - 264 V AC Frequency 50 - 60 Hz CCT / Tone 3000 K Colour rendering index 80 Ra C.C. / C.V. AC Safety class 1 IP IP66 IK IK10 Glow wire test 850° Direct mounting on normally flammable surfaces Yes CE Yes Direct mounting on normally flammable surfaces Yes CE Yes Directional Swivelling Iotal angle (vertical plane) 90 ° Tilting No Walk-over No Drive-over No Cable included Yes Cable length 1 m Resin potting Yes Surge protection 4 KV                                                                                                                                                                                                                                                                                                                                                                                                                                                                                                                                                                                                                                                                                                                                                                                                                                                                                                                                                                                                                                                                                                                                                                                                                                                                                                                                                                                                                  | Light Source                                   | LED             |
| In the mission direction frontal  Nominal power 15 W DC  Total Power 17 W  Source lumens 2452 Im  Nominal input voltage 220 - 240 V AC  Input voltage range 198 - 264 V AC  Frequency 50 - 60 Hz  CCT / Tone 3000 K  Colour rendering index 80 Ra  C.C. / C. V. AC  Safety class 1  IP IP66  IK IK10  Glow wire test 850°  Direct mounting on normally flammable surfaces Yes  CE Yes  Driver included Driver  Dimmable article No  Directional Swivelling  total angle (vertical plane) 90 °  Tilting No  Walk-over No  Cable included Yes  Cable length 1 m  Resin potting Yes  Type of light emission Net weight 1.7 Kg  Electrostatic discharge protection Yes  Surge protection 4 KV                                                                                                                                                                                                                                                                                                                                                                                                                                                                                                                                                                                                                                                                                                                                                                                                                                                                                                                                                                                                                                                                                                                                                                                                                                                                                                                                                                                                                                    | Circuit structure                              | arrayLED        |
| Nominal power                                                                                                                                                                                                                                                                                                                                                                                                                                                                                                                                                                                                                                                                                                                                                                                                                                                                                                                                                                                                                                                                                                                                                                                                                                                                                                                                                                                                                                                                                                                                                                                                                                                                                                                                                                                                                                                                                                                                                                                                                                                                                                                | Optics                                         | Flood           |
| Total Power 17 W  Source lumens 2452 Im  Nominal input voltage 220 - 240 V AC  Input voltage range 198 - 264 V AC  Frequency 50 - 60 Hz  CCT / Tone 3000 K  Colour rendering index 80 Ra  C.C. / C.V. AC  Safety class 1  IP IP66  IK IK10  Glow wire test 850°  Direct mounting on normally flammable surfaces Yes  CE Yes  Direct mounting on normally flammable surfaces Yes  CE Yes  Direct included Driver  Directional Swivelling total angle (vertical plane) 90 °  Tilting No  Walk-over No  Cable included Yes  Cable length 1 m  Resin potting Yes  Type of light emission Net weight 1.7 Kg  Electrostatic discharge protection Yes  Surge protection 4 KV                                                                                                                                                                                                                                                                                                                                                                                                                                                                                                                                                                                                                                                                                                                                                                                                                                                                                                                                                                                                                                                                                                                                                                                                                                                                                                                                                                                                                                                        | Light emission direction                       | frontal         |
| Source lumens         2452 lm           Nominal input voltage         220 - 240 V AC           Input voltage range         198 - 264 V AC           Frequency         50 - 60 Hz           CCT / Tone         3000 K           Colour rendering index         80 Ra           C.C. / C.V.         AC           Safety class         1           IP         IP66           IK         IK10           Glow wire test         850°           Direct mounting on normally flammable surfaces         Yes           CE         Yes           Driver included         Driver           Directional         Swivelling           Iotal angle (vertical plane)         90 °           Tilting         No           Walk-over         No           Drive-over         No           Cable length         1 m           Resin potting         Yes           Type of light emission         Single emission           Net weight         1.7 Kg           Electrostatic discharge protection         Yes           Surge protection         4 KV                                                                                                                                                                                                                                                                                                                                                                                                                                                                                                                                                                                                                                                                                                                                                                                                                                                                                                                                                                                                                                                                                         | Nominal power                                  | 15 W DC         |
| Nominal input voltage                                                                                                                                                                                                                                                                                                                                                                                                                                                                                                                                                                                                                                                                                                                                                                                                                                                                                                                                                                                                                                                                                                                                                                                                                                                                                                                                                                                                                                                                                                                                                                                                                                                                                                                                                                                                                                                                                                                                                                                                                                                                                                        | Total Power                                    | 17 W            |
| Input voltage range 198 - 264 V AC Frequency 50 - 60 Hz CCT / Tone 3000 K Colour rendering index 80 Ra C.C. / C.V. AC Safety class 1 IP IP66 IK IK10 Glow wire test 850° Direct mounting on normally flammable surfaces Yes CE Yes Driver included Driver Dimmable article No Directional Swivelling total angle (vertical plane) 90 ° Tilting No Walk-over No Drive-over No Cable included Yes Cable length 1 m Resin potting Yes Type of light emission Single emission Net weight 1.7 Kg Electrostatic discharge protection Yes Surge protection Yes Surge protection 4 KV                                                                                                                                                                                                                                                                                                                                                                                                                                                                                                                                                                                                                                                                                                                                                                                                                                                                                                                                                                                                                                                                                                                                                                                                                                                                                                                                                                                                                                                                                                                                                | Source lumens                                  | 2452 lm         |
| So - 60 Hz                                                                                                                                                                                                                                                                                                                                                                                                                                                                                                                                                                                                                                                                                                                                                                                                                                                                                                                                                                                                                                                                                                                                                                                                                                                                                                                                                                                                                                                                                                                                                                                                                                                                                                                                                                                                                                                                                                                                                                                                                                                                                                                   | Nominal input voltage                          | 220 - 240 V AC  |
| CCT / Tone 3000 K Colour rendering index 80 Ra C.C. / C.V. AC Safety class 1 IP IP66 IK IK10 Glow wire test 850° Direct mounting on normally flammable surfaces Yes CE Yes Driver included Driver Directional Swivelling total angle (vertical plane) 90 ° Tilting No Walk-over No Drive-over No Cable included Yes Cable length 1 m Resin potting Type of light emission Net weight 1.7 Kg Electrostatic discharge protection 4 KV                                                                                                                                                                                                                                                                                                                                                                                                                                                                                                                                                                                                                                                                                                                                                                                                                                                                                                                                                                                                                                                                                                                                                                                                                                                                                                                                                                                                                                                                                                                                                                                                                                                                                          | Input voltage range                            | 198 - 264 V AC  |
| Colour rendering index  C.C. / C.V.  Safety class  IP IP66  IK IK10  Glow wire test  Direct mounting on normally flammable surfaces  CE Yes  Driver included  Driver  Directional Swivelling  total angle (vertical plane)  Oriver-  Oriver-  Oriver-  Oriver-  Cable included  Cable length  Resin potting  No Single emission  Net weight  1.7 Kg  Electrostatic discharge protection  Surge protection  AC  AC  AC  AC  AC  AC  AC  AC  AC  A                                                                                                                                                                                                                                                                                                                                                                                                                                                                                                                                                                                                                                                                                                                                                                                                                                                                                                                                                                                                                                                                                                                                                                                                                                                                                                                                                                                                                                                                                                                                                                                                                                                                             | Frequency                                      | 50 - 60 Hz      |
| C.C. / C.V.  Safety class  1  IP IP66  IK IK10  Glow wire test 850°  Direct mounting on normally flammable surfaces Yes  CE Yes  Driver included Driver  Dimmable article No  Directional Swivelling total angle (vertical plane) 90°  Tilting No  Walk-over No  Drive-over No  Cable included Yes  Cable length 1 m  Resin potting  Type of light emission  Net weight 1.7 Kg  Electrostatic discharge protection Yes  Surge protection 4 KV                                                                                                                                                                                                                                                                                                                                                                                                                                                                                                                                                                                                                                                                                                                                                                                                                                                                                                                                                                                                                                                                                                                                                                                                                                                                                                                                                                                                                                                                                                                                                                                                                                                                                | CCT / Tone                                     | 3000 K          |
| Safety class         1           IP         IP66           IK         IK10           Glow wire test         850°           Direct mounting on normally flammable surfaces         Yes           CE         Yes           Driver included         Driver           Dimmable article         No           Directional         Swivelling           total angle (vertical plane)         90 °           Tilting         No           Walk-over         No           Drive-over         No           Cable included         Yes           Cable length         1 m           Resin potting         Yes           Type of light emission         Single emission           Net weight         1.7 Kg           Electrostatic discharge protection         Yes           Surge protection         4 KV                                                                                                                                                                                                                                                                                                                                                                                                                                                                                                                                                                                                                                                                                                                                                                                                                                                                                                                                                                                                                                                                                                                                                                                                                                                                                                                             | Colour rendering index                         | 80 Ra           |
| IP IP66 IK IK10 Glow wire test 850° Direct mounting on normally flammable surfaces Yes CE Yes Driver included Driver Dimmable article No Directional Swivelling Itotal angle (vertical plane) 90° Tilting No Walk-over No Drive-over No Cable included Yes Cable length 1 m Resin potting Type of light emission Net weight 1.7 Kg Electrostatic discharge protection Yes Surge protection 4 KV                                                                                                                                                                                                                                                                                                                                                                                                                                                                                                                                                                                                                                                                                                                                                                                                                                                                                                                                                                                                                                                                                                                                                                                                                                                                                                                                                                                                                                                                                                                                                                                                                                                                                                                              | C.C. / C.V.                                    | AC              |
| IK IK10 Glow wire test 850° Direct mounting on normally flammable surfaces Yes CE Yes Driver included Driver Dimmable article No Directional Swivelling Itotal angle (vertical plane) 90° Tilting No Walk-over No Drive-over No Cable included Yes Cable length 1 m Resin potting Yes Type of light emission Net weight 1.7 Kg Electrostatic discharge protection Yes Surge protection 4 KV                                                                                                                                                                                                                                                                                                                                                                                                                                                                                                                                                                                                                                                                                                                                                                                                                                                                                                                                                                                                                                                                                                                                                                                                                                                                                                                                                                                                                                                                                                                                                                                                                                                                                                                                  | Safety class                                   | 1               |
| Glow wire test 850°  Direct mounting on normally flammable surfaces Yes  CE Yes  Driver included Driver  Dimmable article No  Directional Swivelling total angle (vertical plane) 90°  Tilting No  Walk-over No  Drive-over No  Cable included Yes  Cable length 1 m  Resin potting Yes  Type of light emission Single emission  Net weight 1.7 Kg  Electrostatic discharge protection Yes  Surge protection 4 KV                                                                                                                                                                                                                                                                                                                                                                                                                                                                                                                                                                                                                                                                                                                                                                                                                                                                                                                                                                                                                                                                                                                                                                                                                                                                                                                                                                                                                                                                                                                                                                                                                                                                                                            | IP                                             | IP66            |
| Direct mounting on normally flammable surfaces  CE  Yes  Driver included  Driver  Dimmable article  Directional  Swivelling  total angle (vertical plane)  Tilting  No  Walk-over  No  Drive-over  No  Cable included  Yes  Cable length  1 m  Resin potting  Type of light emission  Net weight  1.7 Kg  Electrostatic discharge protection  Surves  Yes  Yes  Yes  Yes  Type of leght emission  Net weight  1.7 Kg  Electrostatic discharge protection  Yes  Surge protection  4 KV                                                                                                                                                                                                                                                                                                                                                                                                                                                                                                                                                                                                                                                                                                                                                                                                                                                                                                                                                                                                                                                                                                                                                                                                                                                                                                                                                                                                                                                                                                                                                                                                                                        | IK                                             | IK10            |
| CE Yes Driver included Driver Dimmable article No Directional Swivelling Iotal angle (vertical plane) 90 ° Tilting No Walk-over No Drive-over No Cable included Yes Cable length 1 m Resin potting Yes Type of light emission Single emission Net weight 1.7 Kg Electrostatic discharge protection Yes Surge protection 4 KV                                                                                                                                                                                                                                                                                                                                                                                                                                                                                                                                                                                                                                                                                                                                                                                                                                                                                                                                                                                                                                                                                                                                                                                                                                                                                                                                                                                                                                                                                                                                                                                                                                                                                                                                                                                                 | Glow wire test                                 | 850°            |
| Driver included Driver  Dimmable article No  Directional Swivelling  total angle (vertical plane) 90 °  Tilting No  Walk-over No  Drive-over No  Cable included Yes  Cable length 1 m  Resin potting Yes  Type of light emission Single emission  Net weight 1.7 Kg  Electrostatic discharge protection Yes  Surge protection 4 KV                                                                                                                                                                                                                                                                                                                                                                                                                                                                                                                                                                                                                                                                                                                                                                                                                                                                                                                                                                                                                                                                                                                                                                                                                                                                                                                                                                                                                                                                                                                                                                                                                                                                                                                                                                                           | Direct mounting on normally flammable surfaces | Yes             |
| Dimmable article  Directional  Swivelling  total angle (vertical plane)  Tilting  No  Walk-over  No  Drive-over  No  Cable included  Yes  Cable length  1 m  Resin potting  Type of light emission  Net weight  1.7 Kg  Electrostatic discharge protection  Suivelling  Yes  Surge protection  No  No  No  No  No  No  No  No  No                                                                                                                                                                                                                                                                                                                                                                                                                                                                                                                                                                                                                                                                                                                                                                                                                                                                                                                                                                                                                                                                                                                                                                                                                                                                                                                                                                                                                                                                                                                                                                                                                                                                                                                                                                                            | CE                                             | Yes             |
| Directional Swivelling  total angle (vertical plane) 90 °  Tilting No  Walk-over No  Drive-over No  Cable included Yes  Cable length 1 m  Resin potting Yes  Type of light emission Single emission  Net weight 1.7 Kg  Electrostatic discharge protection Yes  Surge protection 4 KV                                                                                                                                                                                                                                                                                                                                                                                                                                                                                                                                                                                                                                                                                                                                                                                                                                                                                                                                                                                                                                                                                                                                                                                                                                                                                                                                                                                                                                                                                                                                                                                                                                                                                                                                                                                                                                        | Driver included                                | Driver          |
| total angle (vertical plane)  70 °  Tilting  No  Walk-over  No  Drive-over  No  Cable included  Yes  Cable length  1 m  Resin potting  Type of light emission  Net weight  1.7 Kg  Electrostatic discharge protection  Surge protection  Yes  Surge protection  4 KV                                                                                                                                                                                                                                                                                                                                                                                                                                                                                                                                                                                                                                                                                                                                                                                                                                                                                                                                                                                                                                                                                                                                                                                                                                                                                                                                                                                                                                                                                                                                                                                                                                                                                                                                                                                                                                                         | Dimmable article                               | No              |
| Tilting         No           Walk-over         No           Drive-over         No           Cable included         Yes           Cable length         1 m           Resin potting         Yes           Type of light emission         Single emission           Net weight         1.7 Kg           Electrostatic discharge protection         Yes           Surge protection         4 KV                                                                                                                                                                                                                                                                                                                                                                                                                                                                                                                                                                                                                                                                                                                                                                                                                                                                                                                                                                                                                                                                                                                                                                                                                                                                                                                                                                                                                                                                                                                                                                                                                                                                                                                                  | Directional                                    | Swivelling      |
| Walk-over No Drive-over No Cable included Yes Cable length 1 m Resin potting Yes Type of light emission Single emission Net weight 1.7 Kg Electrostatic discharge protection Yes Surge protection 4 KV                                                                                                                                                                                                                                                                                                                                                                                                                                                                                                                                                                                                                                                                                                                                                                                                                                                                                                                                                                                                                                                                                                                                                                                                                                                                                                                                                                                                                                                                                                                                                                                                                                                                                                                                                                                                                                                                                                                       | total angle (vertical plane)                   | 90 °            |
| Drive-over No Cable included Yes Cable length 1 m Resin potting Yes Type of light emission Single emission Net weight 1.7 Kg Electrostatic discharge protection Yes Surge protection 4 KV                                                                                                                                                                                                                                                                                                                                                                                                                                                                                                                                                                                                                                                                                                                                                                                                                                                                                                                                                                                                                                                                                                                                                                                                                                                                                                                                                                                                                                                                                                                                                                                                                                                                                                                                                                                                                                                                                                                                    | Tilting                                        | No              |
| Cable included Yes Cable length 1 m Resin potting Yes Type of light emission Single emission Net weight 1.7 Kg Electrostatic discharge protection Yes Surge protection 4 KV                                                                                                                                                                                                                                                                                                                                                                                                                                                                                                                                                                                                                                                                                                                                                                                                                                                                                                                                                                                                                                                                                                                                                                                                                                                                                                                                                                                                                                                                                                                                                                                                                                                                                                                                                                                                                                                                                                                                                  | Walk-over                                      | No              |
| Cable length 1 m  Resin potting Yes  Type of light emission Single emission  Net weight 1.7 Kg  Electrostatic discharge protection Yes  Surge protection 4 KV                                                                                                                                                                                                                                                                                                                                                                                                                                                                                                                                                                                                                                                                                                                                                                                                                                                                                                                                                                                                                                                                                                                                                                                                                                                                                                                                                                                                                                                                                                                                                                                                                                                                                                                                                                                                                                                                                                                                                                | Drive-over                                     | No              |
| Resin potting Yes Type of light emission Single emission Net weight 1.7 Kg Electrostatic discharge protection Yes Surge protection 4 KV                                                                                                                                                                                                                                                                                                                                                                                                                                                                                                                                                                                                                                                                                                                                                                                                                                                                                                                                                                                                                                                                                                                                                                                                                                                                                                                                                                                                                                                                                                                                                                                                                                                                                                                                                                                                                                                                                                                                                                                      | Cable included                                 | Yes             |
| Type of light emission  Net weight  1.7 Kg  Electrostatic discharge protection  Surge protection  4 KV                                                                                                                                                                                                                                                                                                                                                                                                                                                                                                                                                                                                                                                                                                                                                                                                                                                                                                                                                                                                                                                                                                                                                                                                                                                                                                                                                                                                                                                                                                                                                                                                                                                                                                                                                                                                                                                                                                                                                                                                                       | Cable length                                   | 1 m             |
| Net weight 1.7 Kg  Electrostatic discharge protection Yes  Surge protection 4 KV                                                                                                                                                                                                                                                                                                                                                                                                                                                                                                                                                                                                                                                                                                                                                                                                                                                                                                                                                                                                                                                                                                                                                                                                                                                                                                                                                                                                                                                                                                                                                                                                                                                                                                                                                                                                                                                                                                                                                                                                                                             | Resin potting                                  | Yes             |
| Electrostatic discharge protection Yes Surge protection 4 KV                                                                                                                                                                                                                                                                                                                                                                                                                                                                                                                                                                                                                                                                                                                                                                                                                                                                                                                                                                                                                                                                                                                                                                                                                                                                                                                                                                                                                                                                                                                                                                                                                                                                                                                                                                                                                                                                                                                                                                                                                                                                 | Type of light emission                         | Single emission |
| Surge protection 4 KV                                                                                                                                                                                                                                                                                                                                                                                                                                                                                                                                                                                                                                                                                                                                                                                                                                                                                                                                                                                                                                                                                                                                                                                                                                                                                                                                                                                                                                                                                                                                                                                                                                                                                                                                                                                                                                                                                                                                                                                                                                                                                                        | Net weight                                     | 1.7 Kg          |
|                                                                                                                                                                                                                                                                                                                                                                                                                                                                                                                                                                                                                                                                                                                                                                                                                                                                                                                                                                                                                                                                                                                                                                                                                                                                                                                                                                                                                                                                                                                                                                                                                                                                                                                                                                                                                                                                                                                                                                                                                                                                                                                              | Electrostatic discharge protection             | Yes             |
| Product technological characteristics Acquastop                                                                                                                                                                                                                                                                                                                                                                                                                                                                                                                                                                                                                                                                                                                                                                                                                                                                                                                                                                                                                                                                                                                                                                                                                                                                                                                                                                                                                                                                                                                                                                                                                                                                                                                                                                                                                                                                                                                                                                                                                                                                              | Surge protection                               | 4 KV            |
|                                                                                                                                                                                                                                                                                                                                                                                                                                                                                                                                                                                                                                                                                                                                                                                                                                                                                                                                                                                                                                                                                                                                                                                                                                                                                                                                                                                                                                                                                                                                                                                                                                                                                                                                                                                                                                                                                                                                                                                                                                                                                                                              | Product technological characteristics          | Acquastop       |