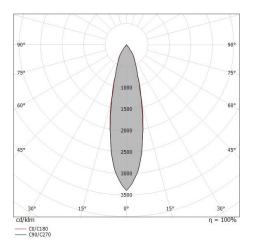

29W30$

Single emission projectors for outdoor application. The warm white LED light source with a flood light distribution is composed of 1 arrayled LEDs with CCT of 3000 K and a CRI 80; the source luminous flux is 2452 lm, with a 163.5 lm/W nominal luminous efficacy.

The device body is made of die-cast aluminium en ab - 46100 and features a grey finish, processed by means of open pore anodizing + powder coating; the diffuser is made of extra clear glass - tempered. The ingress protection degree is IP66; the total weight is of 1.7 kg.

The total absorbed power is 17 W. The power supply cable is included and features a 1 m length.

The device features protection class I and can be wall lights, ceiling or floor-mounted.

Compliant with the EN 60598-1 standard and its specific provisions.





#### Energy efficiency class

This product contains a light source of energy efficiency class E.

| Illuminotechnical Features             |                |
|----------------------------------------|----------------|
| Light Output Ratio (LOR)               | 55 %           |
| Source lumens                          | 2452 lm        |
| Delivered lumens                       | 1350 lm        |
| Consumption                            | 17 W           |
| Luminaire efficacy                     | 79 lm/W        |
| Colour temperature                     | 3000 K         |
| Standard Deviation of Colour Matching  | 2 Step MacAdam |
| Colour rendering index                 | 80 Ra          |
|                                        |                |
| Standard Operating Ambient Temperatu