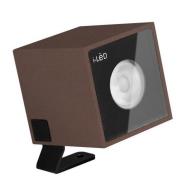

## Periskop60

Projectors | 180-264 V AC /230-280 V DC arrayLED 0 W DC - 8.7 W AC | CRI 80 84236N15

| Installation position  Wall lights - Ceiling - Floor  Installation environment  Outdoor  Light Source  LED  Circuit structure  Optics  Spot + Spot + Spot + Spot  Spot spot + Spot + Spot  Installation environment  Outdoor  Light Source  LED  Optics  Spot + Spot + Spot + Spot  Spot spot spot + Spot + Spot  Spot spot spot + Spot + Spot  Spot spot spot + Spot + Spot  Spot spot spot spot spot spot spot  Installation position  Installation environment  Outdoor  Installation environment  Installation environment  Installation environment  Outdoor  Installation environment  Installation  Installation environment  Installation  Installa | Technical data                                 |                 |  |
|--------------------------------------------------------------------------------------------------------------------------------------------------------------------------------------------------------------------------------------------------------------------------------------------------------------------------------------------------------------------------------------------------------------------------------------------------------------------------------------------------------------------------------------------------------------------------------------------------------------------------------------------------------------------------------------------------------------------------------------------------------------------------------------------------------------------------------------------------------------------------------------------------------------------------------------------------------------------------------------------------------------------------------------------------------------------------------------------------------------------------------------------------------------------------------------------------------------------------------------------------------------------------------------------------------------------------------------------------------------------------------------------------------------------------------------------------------------------------------------------------------------------------------------------------------------------------------------------------------------------------------------------------------------------------------------------------------------------------------------------------------------------------------------------------------------------------------------------------------------------------------------------------------------------------------------------------------------------------------------------------------------------------------------------------------------------------------------------------------------------------------|------------------------------------------------|-----------------|--|
| Ceiling - Floor Installation environment Utdoor Light Source LED Circuit structure Optics Spot + Spot + Spot Circuit structure Optics  | Туре                                           | Surface         |  |
| Light Source Circuit structure ArrayLED Circuit structure Spot +  | Installation position                          |                 |  |
| Circuit structure  Optics  Spot + Spot + Spot + Spot + Spot + Spot   Spot + Spot + Spot + Spot   Spot + Spot + Spot + Spot   Spot   Spot + Spot + Spot   Spot   Spot + Spot   Spot + Spot + Spot   Spot   Spot + Spot   Spot   Spot + Spot   Spo | Installation environment                       | Outdoor         |  |
| Optics Spot + Sp | Light Source                                   | LED             |  |
| Light emission direction  Light emission direction  Contail + frontail + fron | Circuit structure                              | arrayLED        |  |
| Frontal   Nominal power   0 W DC                                                                                                                                                                                                                                                                                                                                                                                                                                                                                                                                                                                                                                                                                                                                                                                                                                                                                                                                                                                                                                                                                                                                                                                                                                                                                                                                                                                                                                                                                                                                                                                                                                                                                                                                                                                                                                                                                                                                                                                                                                                                                               | Optics                                         | · · ·           |  |
| Total Power   8.7 W                                                                                                                                                                                                                                                                                                                                                                                                                                                                                                                                                                                                                                                                                                                                                                                                                                                                                                                                                                                                                                                                                                                                                                                                                                                                                                                                                                                                                                                                                                                                                                                                                                                                                                                                                                                                                                                                                                                                                                                                                                                                                                            | Light emission direction                       |                 |  |
| Nominal input voltage                                                                                                                                                                                                                                                                                                                                                                                                                                                                                                                                                                                                                                                                                                                                                                                                                                                                                                                                                                                                                                                                                                                                                                                                                                                                                                                                                                                                                                                                                                                                                                                                                                                                                                                                                                                                                                                                                                                                                                                                                                                                                                          | Nominal power                                  | 0 W DC          |  |
| Input voltage range 180 - 264 V AC Frequency 50 - 60 Hz CCT / Tone 4000 K Colour rendering index 80 Ra C.C. / C.V. AC Safety class 2 IP IP66 IK IK05 Glow wire test 850° Direct mounting on normally flammable surfaces Yes CE Yes Driver included Driver Directional Swivelling total angle (vertical plane) 124 ° Tilting No Walk-over No Drive-over No Cable included Yes Cable length 1 m Resin potting No Type of light emission Net weight 0.325 Kg Electrostatic discharge protection Yes                                                                                                                                                                                                                                                                                                                                                                                                                                                                                                                                                                                                                                                                                                                                                                                                                                                                                                                                                                                                                                                                                                                                                                                                                                                                                                                                                                                                                                                                                                                                                                                                                               | Total Power                                    | 8.7 W           |  |
| Frequency 50 - 60 Hz  CCT / Tone 4000 K  Colour rendering index 80 Ra  C.C. / C.V. AC  Safety class 2  IP IP66  IK IK05  Glow wire test 850°  Direct mounting on normally flammable surfaces Yes  Direct mounting on normally flammable surfaces Yes  Driver included Driver  Directional Swivelling total angle (vertical plane) 124 °  Tilting No  Walk-over No  Drive-over No  Cable included Yes  Cable length 1 m  Resin potting  Type of light emission  Net weight 0.325 Kg  Electrostatic discharge protection Yes                                                                                                                                                                                                                                                                                                                                                                                                                                                                                                                                                                                                                                                                                                                                                                                                                                                                                                                                                                                                                                                                                                                                                                                                                                                                                                                                                                                                                                                                                                                                                                                                     | Nominal input voltage                          | 220 - 240 V AC  |  |
| CCT / Tone         4000 K           Colour rendering index         80 Ra           C.C. / C.V.         AC           Safety class         2           IP         IP66           IK         IK05           Glow wire test         850°           Direct mounting on normally flammable surfaces         Yes           CE         Yes           Driver included         Driver           Dimmable article         No           Directional         Swivelling           total angle (vertical plane)         124 °           Tilting         No           Walk-over         No           Drive-over         No           Cable included         Yes           Cable length         1 m           Resin potting         No           Type of light emission         Single emission           Net weight         0.325 Kg           Electrostatic discharge protection         Yes                                                                                                                                                                                                                                                                                                                                                                                                                                                                                                                                                                                                                                                                                                                                                                                                                                                                                                                                                                                                                                                                                                                                                                                                                                                 | Input voltage range                            | 180 - 264 V AC  |  |
| Colour rendering index  C.C. / C.V.  Safety class  2  IP  IP66  IK  IKO5  Glow wire test  Direct mounting on normally flammable surfaces  CE  Yes  Driver included  Driver  Directional  Swivelling  total angle (vertical plane)  Tilting  No  Walk-over  Drive-over  Cable included  Cable length  Resin potting  Type of light emission  Net weight  Electrostatic discharge protection  AC  IPA  IP66  IKO5  IP66  IKO5  IP66  IKO5  IN05  IV05  IV06  IV06  IV06  IV06  IV07  I | Frequency                                      | 50 - 60 Hz      |  |
| C.C. / C.V.  Safety class  2  IP IP66  IK IKO5  Glow wire test 850°  Direct mounting on normally flammable surfaces Yes  CE Yes  Driver included Driver  Dimmable article No  Directional Swivelling total angle (vertical plane) 124°  Tilting No  Walk-over No  Drive-over No  Cable included Yes  Cable length 1 m  Resin potting  No Welk-weight 0.325 Kg  Electrostatic discharge protection Yes                                                                                                                                                                                                                                                                                                                                                                                                                                                                                                                                                                                                                                                                                                                                                                                                                                                                                                                                                                                                                                                                                                                                                                                                                                                                                                                                                                                                                                                                                                                                                                                                                                                                                                                          | CCT / Tone                                     | 4000 K          |  |
| Safety class         2           IP         IP66           IK         IK05           Glow wire test         850°           Direct mounting on normally flammable surfaces         Yes           CE         Yes           Driver included         Driver           Directional detail angle article         No           Directional stotal angle (vertical plane)         124 °           Tilting         No           Walk-over         No           Drive-over         No           Cable included         Yes           Cable length         1 m           Resin potting         No           Type of light emission         Single emission           Net weight         0.325 Kg           Electrostatic discharge protection         Yes                                                                                                                                                                                                                                                                                                                                                                                                                                                                                                                                                                                                                                                                                                                                                                                                                                                                                                                                                                                                                                                                                                                                                                                                                                                                                                                                                                                 | Colour rendering index                         | 80 Ra           |  |
| IP IP66 IK IKO5 Glow wire test 850° Direct mounting on normally flammable surfaces Yes CE Yes Driver included Driver Dimmable article No Directional Swivelling Itotal angle (vertical plane) 124° Tilting No Walk-over No Drive-over No Cable included Yes Cable length 1 m Resin potting Type of light emission Net weight Electrostatic discharge protection Yes                                                                                                                                                                                                                                                                                                                                                                                                                                                                                                                                                                                                                                                                                                                                                                                                                                                                                                                                                                                                                                                                                                                                                                                                                                                                                                                                                                                                                                                                                                                                                                                                                                                                                                                                                            | C.C. / C.V.                                    | AC              |  |
| IK IK05 Glow wire test 850° Direct mounting on normally flammable surfaces Yes CE Yes Driver included Driver Dimmable article No Directional Swivelling total angle (vertical plane) 124 ° Tilting No Walk-over No Drive-over No Cable included Yes Cable length 1 m Resin potting Type of light emission Net weight 0.325 Kg Electrostatic discharge protection                                                                                                                                                                                                                                                                                                                                                                                                                                                                                                                                                                                                                                                                                                                                                                                                                                                                                                                                                                                                                                                                                                                                                                                                                                                                                                                                                                                                                                                                                                                                                                                                                                                                                                                                                               | Safety class                                   | 2               |  |
| Glow wire test         850°           Direct mounting on normally flammable surfaces         Yes           CE         Yes           Driver included         Driver           Dimmable article         No           Directional         Swivelling           total angle (vertical plane)         124 °           Tilting         No           Walk-over         No           Drive-over         No           Cable included         Yes           Cable length         1 m           Resin potting         No           Type of light emission         Single emission           Net weight         0.325 Kg           Electrostatic discharge protection         Yes                                                                                                                                                                                                                                                                                                                                                                                                                                                                                                                                                                                                                                                                                                                                                                                                                                                                                                                                                                                                                                                                                                                                                                                                                                                                                                                                                                                                                                                          | IP                                             | IP66            |  |
| Direct mounting on normally flammable surfaces  CE  Yes  Driver included  Driver  Directional  Directional  Swivelling  Itotal angle (vertical plane)  Tilting  No  Walk-over  No  Drive-over  Cable included  Yes  Cable length  1 m  Resin potting  No  Type of light emission  Net weight  Electrostatic discharge protection  Yes  Yes  Yes  Yes  Yes  Yes  Yes  Onive-over  No  Single emission  Net weight  Onive-over  No  Onive-over  Onive-over  No  Onive-over  Onive-over  No  Onive-over   | IK                                             | IK05            |  |
| CE         Yes           Driver included         Driver           Dimmable article         No           Directional         Swivelling           total angle (vertical plane)         124 °           Tilting         No           Walk-over         No           Drive-over         No           Cable included         Yes           Cable length         1 m           Resin potting         No           Type of light emission         Single emission           Net weight         0.325 Kg           Electrostatic discharge protection         Yes                                                                                                                                                                                                                                                                                                                                                                                                                                                                                                                                                                                                                                                                                                                                                                                                                                                                                                                                                                                                                                                                                                                                                                                                                                                                                                                                                                                                                                                                                                                                                                     | Glow wire test                                 | 850°            |  |
| Driver included Driver Dimmable article Directional Swivelling total angle (vertical plane) Tilting No Walk-over No Drive-over No Cable included Cable length T m Resin potting No Type of light emission Net weight Electrostatic discharge protection Driver Drive-over No Cable length T m Resin potting No Type of light emission Net weight Ves Electrostatic discharge protection                                                                                                                                                                                                                                                                                                                                                                                                                                                                                                                                                                                                                                                                                                                                                                                                                                                                                                                                                                                                                                                                                                                                                                                                                                                                                                                                                                                                                                                                                                                                                                                                                                                                                                                                        | Direct mounting on normally flammable surfaces | Yes             |  |
| Dimmable article  Directional  Swivelling  total angle (vertical plane)  Tilting  No  Walk-over  No  Drive-over  No  Cable included  Yes  Cable length  1 m  Resin potting  No  Type of light emission  Net weight  Location and the special plane of the special pla | CE                                             | Yes             |  |
| Directional         Swivelling           total angle (vertical plane)         124 °           Tilting         No           Walk-over         No           Drive-over         No           Cable included         Yes           Cable length         1 m           Resin potting         No           Type of light emission         Single emission           Net weight         0.325 Kg           Electrostatic discharge protection         Yes                                                                                                                                                                                                                                                                                                                                                                                                                                                                                                                                                                                                                                                                                                                                                                                                                                                                                                                                                                                                                                                                                                                                                                                                                                                                                                                                                                                                                                                                                                                                                                                                                                                                             | Driver included                                | Driver          |  |
| total angle (vertical plane)  Tilting  No  Walk-over  No  Drive-over  No  Cable included  Yes  Cable length  1 m  Resin potting  No  Type of light emission  Net weight  Electrostatic discharge protection  124 °  No  No  No  No  O  O  O  O  O  O  O  O  O  O  O  O  O                                                                                                                                                                                                                                                                                                                                                                                                                                                                                                                                                                                                                                                                                                                                                                                                                                                                                                                                                                                                                                                                                                                                                                                                                                                                                                                                                                                                                                                                                                                                                                                                                                                                                                                                                                                                                                                      | Dimmable article                               | No              |  |
| Tilting         No           Walk-over         No           Drive-over         No           Cable included         Yes           Cable length         1 m           Resin potting         No           Type of light emission         Single emission           Net weight         0.325 Kg           Electrostatic discharge protection         Yes                                                                                                                                                                                                                                                                                                                                                                                                                                                                                                                                                                                                                                                                                                                                                                                                                                                                                                                                                                                                                                                                                                                                                                                                                                                                                                                                                                                                                                                                                                                                                                                                                                                                                                                                                                           | Directional                                    | Swivelling      |  |
| Walk-over         No           Drive-over         No           Cable included         Yes           Cable length         1 m           Resin potting         No           Type of light emission         Single emission           Net weight         0.325 Kg           Electrostatic discharge protection         Yes                                                                                                                                                                                                                                                                                                                                                                                                                                                                                                                                                                                                                                                                                                                                                                                                                                                                                                                                                                                                                                                                                                                                                                                                                                                                                                                                                                                                                                                                                                                                                                                                                                                                                                                                                                                                        | total angle (vertical plane)                   | 124 °           |  |
| Drive-over No Cable included Yes Cable length 1 m Resin potting No Type of light emission Single emission Net weight 0.325 Kg Electrostatic discharge protection Yes                                                                                                                                                                                                                                                                                                                                                                                                                                                                                                                                                                                                                                                                                                                                                                                                                                                                                                                                                                                                                                                                                                                                                                                                                                                                                                                                                                                                                                                                                                                                                                                                                                                                                                                                                                                                                                                                                                                                                           | Tilting                                        | No              |  |
| Cable included Yes Cable length 1 m Resin potting No Type of light emission Single emission Net weight 0.325 Kg Electrostatic discharge protection Yes                                                                                                                                                                                                                                                                                                                                                                                                                                                                                                                                                                                                                                                                                                                                                                                                                                                                                                                                                                                                                                                                                                                                                                                                                                                                                                                                                                                                                                                                                                                                                                                                                                                                                                                                                                                                                                                                                                                                                                         | Walk-over                                      | No              |  |
| Cable length 1 m  Resin potting No  Type of light emission Single emission  Net weight 0.325 Kg  Electrostatic discharge protection Yes                                                                                                                                                                                                                                                                                                                                                                                                                                                                                                                                                                                                                                                                                                                                                                                                                                                                                                                                                                                                                                                                                                                                                                                                                                                                                                                                                                                                                                                                                                                                                                                                                                                                                                                                                                                                                                                                                                                                                                                        | Drive-over                                     | No              |  |
| Resin potting  No  Type of light emission  Net weight  0.325 Kg  Electrostatic discharge protection  Yes                                                                                                                                                                                                                                                                                                                                                                                                                                                                                                                                                                                                                                                                                                                                                                                                                                                                                                                                                                                                                                                                                                                                                                                                                                                                                                                                                                                                                                                                                                                                                                                                                                                                                                                                                                                                                                                                                                                                                                                                                       | Cable included                                 | Yes             |  |
| Type of light emission  Net weight  0.325 Kg  Electrostatic discharge protection  Yes                                                                                                                                                                                                                                                                                                                                                                                                                                                                                                                                                                                                                                                                                                                                                                                                                                                                                                                                                                                                                                                                                                                                                                                                                                                                                                                                                                                                                                                                                                                                                                                                                                                                                                                                                                                                                                                                                                                                                                                                                                          | Cable length                                   | 1 m             |  |
| Net weight 0.325 Kg Electrostatic discharge protection Yes                                                                                                                                                                                                                                                                                                                                                                                                                                                                                                                                                                                                                                                                                                                                                                                                                                                                                                                                                                                                                                                                                                                                                                                                                                                                                                                                                                                                                                                                                                                                                                                                                                                                                                                                                                                                                                                                                                                                                                                                                                                                     | Resin potting                                  | No              |  |
| Electrostatic discharge protection Yes                                                                                                                                                                                                                                                                                                                                                                                                                                                                                                                                                                                                                                                                                                                                                                                                                                                                                                                                                                                                                                                                                                                                                                                                                                                                                                                                                                                                                                                                                                                                                                                                                                                                                                                                                                                                                                                                                                                                                                                                                                                                                         | Type of light emission                         | Single emission |  |
|                                                                                                                                                                                                                                                                                                                                                                                                                                                                                                                                                                                                                                                                                                                                                                                                                                                                                                                                                                                                                                                                                                                                                                                                                                                                                                                                                                                                                                                                                                                                                                                                                                                                                                                                                                                                                                                                                                                                                                                                                                                                                                                                | Net weight                                     | 0.325 Kg        |  |
| Surge protection 1 KV                                                                                                                                                                                                                                                                                                                                                                                                                                                                                                                                                                                                                                                                                                                                                                                                                                                                                                                                                                                                                                                                                                                                                                                                                                                                                                                                                                                                                                                                                                                                                                                                                                                                                                                                                                                                                                                                                                                                                                                                                                                                                                          | ectrostatic discharge protection Yes           |                 |  |
|                                                                                                                                                                                                                                                                                                                                                                                                                                                                                                                                                                                                                                                                                                                                                                                                                                                                                                                                                                                                                                                                                                                                                                                                                                                                                                                                                                                                                                                                                                                                                                                                                                                                                                                                                                                                                                                                                                                                                                                                                                                                                                                                | Surge protection                               | 1 KV            |  |

Colour

| Finishing casing   |                                      |
|--------------------|--------------------------------------|
| Material           | Die-cast Aluminium EN AB - 46100     |
| Colour             | Dark brown                           |
| Processing         | Open pore anodizing + Powder Coating |
|                    |                                      |
| Finishing diffuser |                                      |
| Material           | Extra clear glass - Tempered         |

| Processing        | Silk-screening |
|-------------------|----------------|
|                   |                |
| Finishing bracket | t              |
| Material          | AISI 304 steel |
| Colour            | Black          |
| Processing        | Powder coating |

## Periskop60