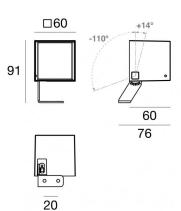

| Surge protection                               | 1 KV            |  |



Colour

















| Finishing casing   |                                      |
|--------------------|--------------------------------------|
| Material           | Die-cast Aluminium EN AB - 46100     |
| Colour             | Dark brown                           |
| Processing         | Open pore anodizing + Powder Coating |
|                    |                                      |
| Finishing diffuser |                                      |
| Material           | Extra clear glass - Tempered         |

| Processing        | Silk-screening |
|-------------------|----------------|
|                   |                |
| Finishing bracket | t              |
| Material          | AISI 304 steel |
| Colour            | Black          |
| Processing        | Powder coating |

transparent

## Periskop60