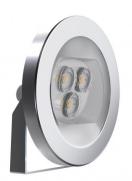

## 84194V20

| Technical data                                 |                                  |
|------------------------------------------------|----------------------------------|
| Type                                           | Surface                          |
| Installation position                          | Wall lights -<br>Ceiling - Floor |
| Installation environment                       | Outdoor                          |
| Light Source                                   | LED                              |
| Circuit structure                              | powerLEDs                        |
| Optics                                         | Flood                            |
| Light emission direction                       | frontal                          |
| Nominal power                                  | 0 W DC                           |
| Input voltage range                            | 220mA                            |
| CCT / Tone                                     | RGBW - 3000 K                    |
| C.C. / C.V.                                    | CC                               |
| Safety class                                   | 3                                |
| IP .                                           | IP68                             |
| Maximum installation depth                     | 25 m                             |
| Installation limitations                       | Only underwater                  |
| IK                                             | IK10                             |
| Glow wire test                                 | 850°                             |
| Direct mounting on normally flammable surfaces | Yes                              |
| CE                                             | Yes                              |
| Driver included                                | No                               |
| Dimmable article                               | Yes                              |
| Directional                                    | Swivelling                       |
| total angle (vertical plane)                   | 157 °                            |
| Tilting                                        | No                               |
| Walk-over                                      | No                               |
| Drive-over                                     | No                               |
| Cable included                                 | Yes                              |
| Cable length                                   | 5 m                              |
| Resin potting                                  | Yes                              |
| Type of light emission                         | Single emission                  |
| Net weight                                     | 1.32 Kg                          |
| Electrostatic discharge protection             | No                               |
| Surge protection                               | No                               |
| Product technological characteristics          | Acquastop                        |

| Finishing casing   |                 |  |
|--------------------|-----------------|--|
| Material           | AISI 316L steel |  |
| Colour             | steel           |  |
|                    |                 |  |
| Finishing diffuser |                 |  |
|                    |                 |  |

| Finishing diffuser |                              |  |
|--------------------|------------------------------|--|
| Material           | Extra clear glass - Tempered |  |
| Colour             | transparent                  |  |
| Processing         | Silk-screening               |  |
|                    |                              |  |

| Finishing bracket |                     |  |
|-------------------|---------------------|--|
| Material          | Stainless steel 316 |  |
| Colour            | steel               |  |
| Processing        | Brushing            |  |
|                   |                     |  |