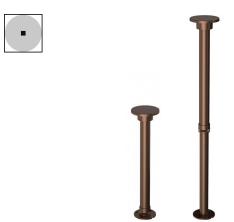

### Bollard & Pole | 198-264 V | 1 array LED 6.8 W DC - 8.2 W AC | CRI 80 | Base $\bf 84190M00$

Radial diffusion bollard & pole for outdoor application. The super warm white LED light source with a asymmetric 360° light distribution is composed of 1 arrayled LEDs with CCT of 2700 K and a CRI 80; the source luminous flux is 1060 lm, with a 155.9 lm/W nominal luminous efficacy.

# Bollard & Pole | 198-264 V | 1 arrayLED 6.8 W DC - 8.2 W AC | CRI 80 | Base $\bf 84190M00$

Radial diffusion bollard & pole for outdoor application. The super warm white LED light source with a asymmetric 360° light distribution is composed of 1 arrayled LEDs with CCT of 2700 K and a CRI 80; the source luminous flux is 1060 lm, with a 155.9 lm/W nominal luminous efficacy.