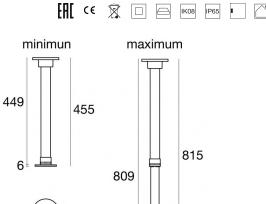

| OPTICAL                     |             |
|-----------------------------|-------------|
| C0/C180 optics              | 180°        |
| Light distribution simmetry | Symmetrical |

Nail telescopic | Bollard & Pole | Accessories 84190M00