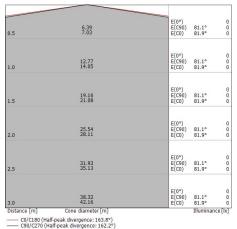

| OPTICAL                     |             |
|-----------------------------|-------------|
| C0/C180 optics              | 162°        |
| Light distribution simmetry | Symmetrical |

| OPTICAL                     |             |
|-----------------------------|-------------|
| C0/C180 optics              | 180°        |
| Light distribution simmetry | Symmetrical |

Nail telescopic | Bollard & Pole | Accessories 84190M00