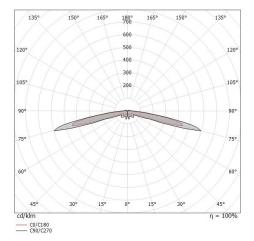

| OPTICAL                     |             |
|-----------------------------|-------------|
| C0/C180 optics              | 162°        |
| Light distribution simmetry | Symmetrical |

| OPTICAL                     |             |
|-----------------------------|-------------|
| C0/C180 optics              | 180°        |
| Light distribution simmetry | Symmetrical |

Nail telescopic | Bollard & Pole | Accessories 84190M00