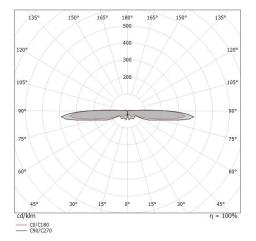

| OPTICAL                     |             |
|-----------------------------|-------------|
| C0/C180 optics              | 162°        |
| Light distribution simmetry | Symmetrical |

| OPTICAL                     |             |
|-----------------------------|-------------|
| C0/C180 optics              | 180°        |
| Light distribution simmetry | Symmetrical |

Nail telescopic | Bollard & Pole | Accessories 84190M00