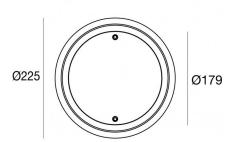

## 84044V20

| (6) |
|-----|
| 000 |
| •   |

| Technical data                                 |                     |
|------------------------------------------------|---------------------|
| Туре                                           | Frame               |
| Installation position                          | Wall lights - Floor |
| Installation environment                       | Outdoor             |
| Light Source                                   | LED                 |
| Circuit structure                              | powerLEDs           |
| Optics                                         | Flood               |
| Light emission direction                       | frontal             |
| Nominal power                                  | 0 W DC              |
| Input voltage range                            | 700mA               |
| CCT / Tone                                     | RGBW - 3000 K       |
| C.C. / C.V.                                    | CC                  |
| Safety class                                   | 3                   |
| IP                                             | IP68                |
| Maximum installation depth                     | 25 m                |
| Installation limitations                       | Only underwater     |
| IK                                             | IK10                |
| Glow wire test                                 | 850°                |
| Direct mounting on normally flammable surfaces | Yes                 |
| CE                                             | Yes                 |
| Driver included                                | No                  |
| Dimmable article                               | Yes                 |
| Directional                                    | No                  |
| Tilting                                        | No                  |
| Walk-over                                      | No                  |
| Drive-over                                     | No                  |
| Cable included                                 | Yes                 |
| Cable length                                   | 5 m                 |
| Resin potting                                  | Yes                 |
| Type of light emission                         | Single emission     |
| Net weight                                     | 0.8 Kg              |
| Electrostatic discharge protection             | No                  |
| Surge protection                               | No                  |
| Product technological characteristics          | Acquastop           |
|                                                |                     |