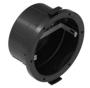

Code

83198

Outer casing - IP68 casing for installation on masonry (tiles or mosaic) installation position: wall lights; type of installation: masonry L=213mm, H=213mm, D=110mm. Material: ABS Plastic, colour: black.

Code

83142

RF remote control

Code

C-W600001

RF Remote controller

Code

C-E700003