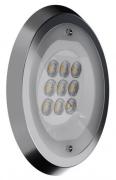

## 84044V20

| (6) |
|-----|
| 000 |
| •   |

| Technical data                                 |                     |
|------------------------------------------------|---------------------|
| Туре                                           | Frame               |
| Installation position                          | Wall lights - Floor |
| Installation environment                       | Outdoor             |
| Light Source                                   | LED                 |
| Circuit structure                              | powerLEDs           |
| Optics                                         | Flood               |
| Light emission direction                       | frontal             |
| Nominal power                                  | 0 W DC              |
| Input voltage range                            | 700mA               |
| CCT / Tone                                     | RGBW - 3000 K       |
| C.C. / C.V.                                    | CC                  |
| Safety class                                   | 3                   |
| IP                                             | IP68                |
| Maximum installation depth                     | 25 m                |
| Installation limitations                       | Only underwater     |
| IK                                             | IK10                |
| Glow wire test                                 | 850°                |
| Direct mounting on normally flammable surfaces | Yes                 |
| CE                                             | Yes                 |
| Driver included                                | No                  |
| Dimmable article                               | Yes                 |
| Directional                                    | No                  |
| Tilting                                        | No                  |
| Walk-over                                      | No                  |
| Drive-over                                     | No                  |
| Cable included                                 | Yes                 |
| Cable length                                   | 5 m                 |
| Resin potting                                  | Yes                 |
| Type of light emission                         | Single emission     |
| Net weight                                     | 0.8 Kg              |
| Electrostatic discharge protection             | No                  |
| Surge protection                               | No                  |
| Product technological characteristics          | Acquastop           |
|                                                |                     |

| Finishing casin | Finishing casing |  |  |
|-----------------|------------------|--|--|
| Material        | AISI 316L steel  |  |  |
| Colour          | steel            |  |  |

| Finishing diffuser |                              |  |
|--------------------|------------------------------|--|
| Material           | Extra clear glass - Tempered |  |
| Colour             | transparent                  |  |
| Processing         | Silk-screening               |  |

| Finishing flange |                     |  |
|------------------|---------------------|--|
| Material         | Stainless steel 316 |  |
| Colour           | steel               |  |
| Processing       | electropolishing    |  |
|                  |                     |  |