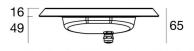

## Nautilus\_R | Submerged | Accessories 84044V20

Outer casing - Outer Casing for installation on canvas installation position: wall lights; type of installation: masonry L=213mm, H=213mm, D=110mm. Material:ABS Plastic, colour:black.

Code

83198

Outer casing - IP68 casing for installation on masonry (tiles or mosaic) installation position: wall lights; type of installation: masonry L=213mm, H=213mm, D=110mm. Material: ABS Plastic, colour: black.