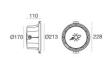

## Nautilus\_R | Submerged | Accessories 84044V20

Outer casing - Outer Casing for installation on canvas installation position: wall lights; type of installation: masonry L=213mm, H=213mm, D=110mm. Material:ABS Plastic, colour:black.

Code

83198

Outer casing - IP68 casing for installation on masonry (tiles or mosaic) installation position: wall lights; type of installation: masonry L=213mm, H=213mm, D=110mm. Material: ABS Plastic, colour: black.