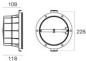

## Nautilus\_R | Submerged | Accessories 84044V20

Outer casing - Outer Casing for installation on canvas installation position: wall lights; type of installation: masonry L=213mm, H=213mm, D=110mm. Material:ABS Plastic, colour:black.

Code

83198

Outer casing - IP68 casing for installation on masonry (tiles or mosaic) installation position: wall lights; type of installation: masonry L=213mm, H=213mm, D=110mm. Material: ABS Plastic, colour: black.