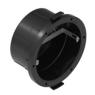

Code

83198

Outer casing - IP68 casing for installation on masonry (tiles or mosaic) installation position: wall lights; type of installation: masonry L=213mm, H=213mm, D=110mm. Material: ABS Plastic, colour: black.

Code

83142

RF remote control

Code

C-W600001

RF Remote controller

Code

C-E700003