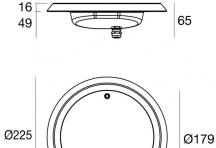

## 84043V07

| Technical data                                 |                          |
|------------------------------------------------|--------------------------|
| Туре                                           | Frame                    |
| Installation position                          | Wall lights - Floor      |
| Installation environment                       | Outdoor                  |
| Light Source                                   | LED                      |
| Circuit structure                              | powerLEDs                |
| Optics                                         | Asymmetric<br>Wallwasher |
| Light emission direction                       | frontal                  |
| Nominal power                                  | 0 W DC                   |
| Input voltage range                            | 500mA                    |
| CCT / Tone                                     | RGBW - 3000 K            |
| C.C. / C.V.                                    | CC                       |
| Safety class                                   | 3                        |
| IP                                             | IP68                     |
| Maximum installation depth                     | 25 m                     |
| Installation limitations                       | Only underwater          |
| IK                                             | IK10                     |
| Glow wire test                                 | 850°                     |
| Direct mounting on normally flammable surfaces | Yes                      |
| CE                                             | Yes                      |
| Driver included                                | No                       |
| Dimmable article                               | Yes                      |
| Directional                                    | No                       |
| Tilting                                        | No                       |
| Walk-over                                      | No                       |
| Drive-over                                     | No                       |
| Cable included                                 | Yes                      |
| Cable length                                   | 5 m                      |
| Resin potting                                  | Yes                      |
| Type of light emission                         | Single emission          |
| Net weight                                     | 2.44 Kg                  |
| Electrostatic discharge protection             | No                       |

| Finishing casing |                 |  |  |
|------------------|-----------------|--|--|
| Material         | AISI 316L steel |  |  |
| Colour           | steel           |  |  |

| Finishing diffuser |                              |
|--------------------|------------------------------|
| Material           | Extra clear glass - Tempered |
| Colour             | transparent                  |
| Processing         | Silk-screening               |

| Finishing flange |                     |  |
|------------------|---------------------|--|
| Material         | Stainless steel 316 |  |
| Colour           | steel               |  |
| Processing       | electropolishing    |  |
|                  |                     |  |