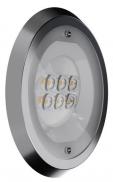

## Nautilus\_R

Submerged | x powerLEDs 0 W DC 500 mA RGBW - 3000

## 84043V07

| Technical data                                 |                          |
|------------------------------------------------|--------------------------|
| Туре                                           | Frame                    |
| Installation position                          | Wall lights - Floor      |
| Installation environment                       | Outdoor                  |
| Light Source                                   | LED                      |
| Circuit structure                              | powerLEDs                |
| Optics                                         | Asymmetric<br>Wallwasher |
| Light emission direction                       | frontal                  |
| Nominal power                                  | 0 W DC                   |
| Input voltage range                            | 500mA                    |
| CCT / Tone                                     | RGBW - 3000 K            |
| C.C. / C.V.                                    | CC                       |
| Safety class                                   | 3                        |
| IP                                             | IP68                     |
| Maximum installation depth                     | 25 m                     |
| Installation limitations                       | Only underwater          |
| IK                                             | IK10                     |
| Glow wire test                                 | 850°                     |
| Direct mounting on normally flammable surfaces | Yes                      |
| CE                                             | Yes                      |
| Driver included                                | No                       |
| Dimmable article                               | Yes                      |
| Directional                                    | No                       |
| Tilting                                        | No                       |
| Walk-over                                      | No                       |
| Drive-over                                     | No                       |
| Cable included                                 | Yes                      |
| Cable length                                   | 5 m                      |
| Resin potting                                  | Yes                      |
| Type of light emission                         | Single emission          |
| Net weight                                     | 2.44 Kg                  |
| Electrostatic discharge protection             | No                       |

| Finishing casing |                 |  |  |
|------------------|-----------------|--|--|
| Material         | AISI 316L steel |  |  |
| Colour           | steel           |  |  |

| Finishing diffuser |                              |
|--------------------|------------------------------|
| Material           | Extra clear glass - Tempered |
| Colour             | transparent                  |
| Processing         | Silk-screening               |

| Finishing flange |                     |  |
|------------------|---------------------|--|
| Material         | Stainless steel 316 |  |
| Colour           | steel               |  |
| Processing       | electropolishing    |  |
|                  |                     |  |