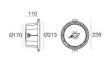

## Nautilus\_R | Submerged | Accessories 84043V07

Outer casing - Outer Casing for installation on canvas installation position: wall lights; type of installation: masonry L=213mm, H=213mm, D=110mm. Material:ABS Plastic, colour:black.

Code

83198

Outer casing - IP68 casing for installation on masonry (tiles or mosaic) installation position: wall lights; type of installation: masonry L=213mm, H=213mm, D=110mm. Material: ABS Plastic, colour: black.