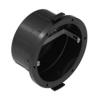

## Nautilus\_R | Submerged | Accessories 84043V07

Outer casing - Outer Casing for installation on canvas installation position: wall lights; type of installation: masonry L=213mm, H=213mm, D=110mm. Material:ABS Plastic, colour:black.

Code

83198

Outer casing - IP68 casing for installation on masonry (tiles or mosaic) installation position: wall lights; type of installation: masonry L=213mm, H=213mm, D=110mm. Material: ABS Plastic, colour: black.