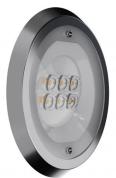

## Nautilus\_R

Submerged | x powerLEDs 0 W DC 500 mA RGBW - 3000

## 84043V07

| Technical data                                 |                          |
|------------------------------------------------|--------------------------|
| Туре                                           | Frame                    |
| Installation position                          | Wall lights - Floor      |
| Installation environment                       | Outdoor                  |
| Light Source                                   | LED                      |
| Circuit structure                              | powerLEDs                |
| Optics                                         | Asymmetric<br>Wallwasher |
| Light emission direction                       | frontal                  |
| Nominal power                                  | 0 W DC                   |
| Input voltage range                            | 500mA                    |
| CCT / Tone                                     | RGBW - 3000 K            |
| C.C. / C.V.                                    | CC                       |
| Safety class                                   | 3                        |
| IP                                             | IP68                     |
| Maximum installation depth                     | 25 m                     |
| Installation limitations                       | Only underwater          |
| IK                                             | IK10                     |
| Glow wire test                                 | 850°                     |
| Direct mounting on normally flammable surfaces | Yes                      |
| CE                                             | Yes                      |
| Driver included                                | No                       |
| Dimmable article                               | Yes                      |
| Directional                                    | No                       |
| Tilting                                        | No                       |
| Walk-over                                      | No                       |
| Drive-over                                     | No                       |
| Cable included                                 | Yes                      |
| Cable length                                   | 5 m                      |
| Resin potting                                  | Yes                      |
| Type of light emission                         | Single emission          |
| Net weight                                     | 2.44 Kg                  |
| Electrostatic discharge protection             | No                       |

| Finishing casing |                 |  |  |
|------------------|-----------------|--|--|
| Material         | AISI 316L steel |  |  |
| Colour           | steel           |  |  |

| Finishing diffuser |                              |
|--------------------|------------------------------|
| Material           | Extra clear glass - Tempered |
| Colour             | transparent                  |
| Processing         | Silk-screening               |

| Finishing flange |                     |  |
|------------------|---------------------|--|
| Material         | Stainless steel 316 |  |
| Colour           | steel               |  |
| Processing       | electropolishing    |  |
|                  |                     |  |