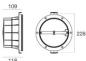

## Nautilus\_R | Submerged | Accessories 84043V07

Outer casing - Outer Casing for installation on canvas installation position: wall lights; type of installation: masonry L=213mm, H=213mm, D=110mm. Material:ABS Plastic, colour:black.

Code

83198

Outer casing - IP68 casing for installation on masonry (tiles or mosaic) installation position: wall lights; type of installation: masonry L=213mm, H=213mm, D=110mm. Material: ABS Plastic, colour: black.