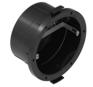

Code

83198

Outer casing - IP68 casing for installation on masonry (tiles or mosaic) installation position: wall lights; type of installation: masonry L=213mm, H=213mm, D=110mm. Material: ABS Plastic, colour: black.

Code

83142

Dimmer RF Remote controller Code

C-E700003

RF remote control

Code

C-W600001