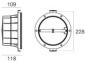

## 84043Q20

| 6   |
|-----|
| 600 |
|     |

| Technical data                                 |                     |
|------------------------------------------------|---------------------|
| Туре                                           | Frame               |
| Installation position                          | Wall lights - Floor |
| Installation environment                       | Outdoor             |
| Light Source                                   | LED                 |
| Circuit structure                              | powerLEDs           |
| Optics                                         | Flood               |
| Light emission direction                       | frontal             |
| Nominal power                                  | 0 W DC              |
| Input voltage range                            | 500mA               |
| CCT / Tone                                     | RGBW - 4000 K       |
| C.C. / C.V.                                    | CC                  |
| Safety class                                   | 3                   |
| IP                                             | IP68                |
| Maximum installation depth                     | 25 m                |
| Installation limitations                       | Only underwater     |
| IK                                             | IK10                |
| Glow wire test                                 | 850°                |
| Direct mounting on normally flammable surfaces | Yes                 |
| CE                                             | Yes                 |
| Driver included                                | No                  |
| Dimmable article                               | Yes                 |
| Directional                                    | No                  |
| Tilting                                        | No                  |
| Walk-over                                      | No                  |
| Drive-over                                     | No                  |
| Cable included                                 | Yes                 |
| Cable length                                   | 5 m                 |
| Resin potting                                  | Yes                 |
| Type of light emission                         | Single emission     |
| Net weight                                     | 2.44 Kg             |
| Electrostatic discharge protection             | No                  |
| Surge protection                               | No                  |
| Product technological characteristics          | Acquastop           |

| Finishing casing |                 |  |
|------------------|-----------------|--|
| Material         | AISI 316L steel |  |
| Colour           | steel           |  |

| Finishing diffuser |                              |  |
|--------------------|------------------------------|--|
| Material           | Extra clear glass - Tempered |  |
| Colour             | transparent                  |  |
| Processing         | Silk-screening               |  |

| Finishing flange |                     |  |
|------------------|---------------------|--|
| Material         | Stainless steel 316 |  |
| Colour           | steel               |  |
| Processing       | electropolishing    |  |
|                  |                     |  |