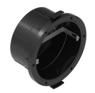

## Nautilus\_R | Submerged | Accessories 84043Q20

Outer casing - Outer Casing for installation on canvas installation position: wall lights; type of installation: masonry L=213mm, H=213mm, D=110mm. Material:ABS Plastic, colour:black.

Code

83198

Outer casing - IP68 casing for installation on masonry (tiles or mosaic) installation position: wall lights; type of installation: masonry L=213mm, H=213mm, D=110mm. Material: ABS Plastic, colour: black.