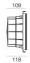

## 84043Q20

| 6   |
|-----|
| 600 |
|     |

| Technical data                                 |                     |
|------------------------------------------------|---------------------|
| Туре                                           | Frame               |
| Installation position                          | Wall lights - Floor |
| Installation environment                       | Outdoor             |
| Light Source                                   | LED                 |
| Circuit structure                              | powerLEDs           |
| Optics                                         | Flood               |
| Light emission direction                       | frontal             |
| Nominal power                                  | 0 W DC              |
| Input voltage range                            | 500mA               |
| CCT / Tone                                     | RGBW - 4000 K       |
| C.C. / C.V.                                    | CC                  |
| Safety class                                   | 3                   |
| IP                                             | IP68                |
| Maximum installation depth                     | 25 m                |
| Installation limitations                       | Only underwater     |
| IK                                             | IK10                |
| Glow wire test                                 | 850°                |
| Direct mounting on normally flammable surfaces | Yes                 |
| CE                                             | Yes                 |
| Driver included                                | No                  |
| Dimmable article                               | Yes                 |
| Directional                                    | No                  |
| Tilting                                        | No                  |
| Walk-over                                      | No                  |
| Drive-over                                     | No                  |
| Cable included                                 | Yes                 |
| Cable length                                   | 5 m                 |
| Resin potting                                  | Yes                 |
| Type of light emission                         | Single emission     |
| Net weight                                     | 2.44 Kg             |
| Electrostatic discharge protection             | No                  |
| Surge protection                               | No                  |
| Product technological characteristics          | Acquastop           |