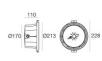

## Nautilus\_R | Submerged | Accessories 84043Q20

Outer casing - Outer Casing for installation on canvas installation position: wall lights; type of installation: masonry L=213mm, H=213mm, D=110mm. Material:ABS Plastic, colour:black.

Code

83198

Outer casing - IP68 casing for installation on masonry (tiles or mosaic) installation position: wall lights; type of installation: masonry L=213mm, H=213mm, D=110mm. Material: ABS Plastic, colour: black.