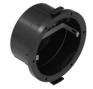

## Nautilus\_R | Submerged | Accessories 84043Q20

Outer casing - Outer Casing for installation on canvas installation position: wall lights; type of installation: masonry L=213mm, H=213mm, D=110mm. Material:ABS Plastic, colour:black.

Code

83198

Outer casing - IP68 casing for installation on masonry (tiles or mosaic) installation position: wall lights; type of installation: masonry L=213mm, H=213mm, D=110mm. Material: ABS Plastic, colour: black.