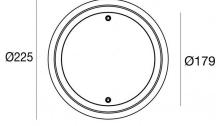

## 84043Q20

| 6   |
|-----|
| 600 |
|     |

| Technical data                                 |                     |
|------------------------------------------------|---------------------|
| Туре                                           | Frame               |
| Installation position                          | Wall lights - Floor |
| Installation environment                       | Outdoor             |
| Light Source                                   | LED                 |
| Circuit structure                              | powerLEDs           |
| Optics                                         | Flood               |
| Light emission direction                       | frontal             |
| Nominal power                                  | 0 W DC              |
| Input voltage range                            | 500mA               |
| CCT / Tone                                     | RGBW - 4000 K       |
| C.C. / C.V.                                    | CC                  |
| Safety class                                   | 3                   |
| IP                                             | IP68                |
| Maximum installation depth                     | 25 m                |
| Installation limitations                       | Only underwater     |
| IK                                             | IK10                |
| Glow wire test                                 | 850°                |
| Direct mounting on normally flammable surfaces | Yes                 |
| CE                                             | Yes                 |
| Driver included                                | No                  |
| Dimmable article                               | Yes                 |
| Directional                                    | No                  |
| Tilting                                        | No                  |
| Walk-over                                      | No                  |
| Drive-over                                     | No                  |
| Cable included                                 | Yes                 |
| Cable length                                   | 5 m                 |
| Resin potting                                  | Yes                 |
| Type of light emission                         | Single emission     |
| Net weight                                     | 2.44 Kg             |
| Electrostatic discharge protection             | No                  |
| Surge protection                               | No                  |
| Product technological characteristics          | Acquastop           |

| Finishing casing |                 |  |
|------------------|-----------------|--|
| Material         | AISI 316L steel |  |
| Colour           | steel           |  |

| Finishing diffuser |                              |  |
|--------------------|------------------------------|--|
| Material           | Extra clear glass - Tempered |  |
| Colour             | transparent                  |  |
| Processing         | Silk-screening               |  |

| Finishing flange |                     |  |
|------------------|---------------------|--|
| Material         | Stainless steel 316 |  |
| Colour           | steel               |  |
| Processing       | electropolishing    |  |
|                  |                     |  |