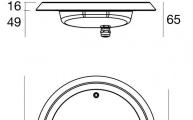

## 84043Q20

| 6   |
|-----|
| 600 |
|     |

| Technical data                                 |                     |
|------------------------------------------------|---------------------|
| Туре                                           | Frame               |
| Installation position                          | Wall lights - Floor |
| Installation environment                       | Outdoor             |
| Light Source                                   | LED                 |
| Circuit structure                              | powerLEDs           |
| Optics                                         | Flood               |
| Light emission direction                       | frontal             |
| Nominal power                                  | 0 W DC              |
| Input voltage range                            | 500mA               |
| CCT / Tone                                     | RGBW - 4000 K       |
| C.C. / C.V.                                    | CC                  |
| Safety class                                   | 3                   |
| IP                                             | IP68                |
| Maximum installation depth                     | 25 m                |
| Installation limitations                       | Only underwater     |
| IK                                             | IK10                |
| Glow wire test                                 | 850°                |
| Direct mounting on normally flammable surfaces | Yes                 |
| CE                                             | Yes                 |
| Driver included                                | No                  |
| Dimmable article                               | Yes                 |
| Directional                                    | No                  |
| Tilting                                        | No                  |
| Walk-over                                      | No                  |
| Drive-over                                     | No                  |
| Cable included                                 | Yes                 |
| Cable length                                   | 5 m                 |
| Resin potting                                  | Yes                 |
| Type of light emission                         | Single emission     |
| Net weight                                     | 2.44 Kg             |
| Electrostatic discharge protection             | No                  |
| Surge protection                               | No                  |
| Product technological characteristics          | Acquastop           |

| Finishing casing |                 |  |
|------------------|-----------------|--|
| Material         | AISI 316L steel |  |
| Colour           | steel           |  |

| Finishing diffuser |                              |  |
|--------------------|------------------------------|--|
| Material           | Extra clear glass - Tempered |  |
| Colour             | transparent                  |  |
| Processing         | Silk-screening               |  |

| Finishing flange |                     |  |
|------------------|---------------------|--|
| Material         | Stainless steel 316 |  |
| Colour           | steel               |  |
| Processing       | electropolishing    |  |
|                  |                     |  |