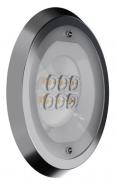

## Nautilus\_R

Submerged | x powerLEDs 0 W DC 500 mA RGBW - 4000

## 84043Q20

| 6   |
|-----|
| 600 |
|     |

| Technical data                                 |                     |
|------------------------------------------------|---------------------|
| Туре                                           | Frame               |
| Installation position                          | Wall lights - Floor |
| Installation environment                       | Outdoor             |
| Light Source                                   | LED                 |
| Circuit structure                              | powerLEDs           |
| Optics                                         | Flood               |
| Light emission direction                       | frontal             |
| Nominal power                                  | 0 W DC              |
| Input voltage range                            | 500mA               |
| CCT / Tone                                     | RGBW - 4000 K       |
| C.C. / C.V.                                    | CC                  |
| Safety class                                   | 3                   |
| IP                                             | IP68                |
| Maximum installation depth                     | 25 m                |
| Installation limitations                       | Only underwater     |
| IK                                             | IK10                |
| Glow wire test                                 | 850°                |
| Direct mounting on normally flammable surfaces | Yes                 |
| CE                                             | Yes                 |
| Driver included                                | No                  |
| Dimmable article                               | Yes                 |
| Directional                                    | No                  |
| Tilting                                        | No                  |
| Walk-over                                      | No                  |
| Drive-over                                     | No                  |
| Cable included                                 | Yes                 |
| Cable length                                   | 5 m                 |
| Resin potting                                  | Yes                 |
| Type of light emission                         | Single emission     |
| Net weight                                     | 2.44 Kg             |
| Electrostatic discharge protection             | No                  |
| Surge protection                               | No                  |
| Product technological characteristics          | Acquastop           |

| Finishing casing |                 |  |
|------------------|-----------------|--|
| Material         | AISI 316L steel |  |
| Colour           | steel           |  |

| Finishing diffuser |                              |  |
|--------------------|------------------------------|--|
| Material           | Extra clear glass - Tempered |  |
| Colour             | transparent                  |  |
| Processing         | Silk-screening               |  |

| Finishing flange |                     |  |
|------------------|---------------------|--|
| Material         | Stainless steel 316 |  |
| Colour           | steel               |  |
| Processing       | electropolishing    |  |
|                  |                     |  |