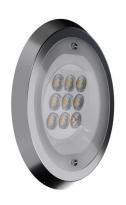

## Submerged | x powerLEDs 0 W DC | CRI 80 84042W07

| Technical data                                 |                          |
|------------------------------------------------|--------------------------|
| Туре                                           | Frame                    |
| Installation position                          | Wall lights - Floor      |
| Installation environment                       | Outdoor                  |
| Light Source                                   | LED                      |
| Circuit structure                              | powerLEDs                |
| Optics                                         | Asymmetric<br>Wallwasher |
| Light emission direction                       | frontal                  |
| Nominal power                                  | 0 W DC                   |
| CCT / Tone                                     | 3000 K                   |
| Colour rendering index                         | 80 Ra                    |
| C.C. / C.V.                                    | CV                       |
| Safety class                                   | 3                        |
| IP                                             | IP68                     |
| Maximum installation depth                     | 25 m                     |
| Installation limitations                       | Only underwater          |
| IK                                             | IK10                     |
| Glow wire test                                 | 850°                     |
| Direct mounting on normally flammable surfaces | Yes                      |
| CE                                             | Yes                      |
| Driver included                                | No                       |
| Dimmable article                               | DALI - 1-10V             |
| Directional                                    | No                       |
| Tilting                                        | No                       |
| Walk-over                                      | No                       |
| Drive-over                                     | No                       |
| Cable included                                 | Yes                      |
| Cable length                                   | 5 m                      |
| Resin potting                                  | Yes                      |
| Type of light emission                         | Single emission          |
| Net weight                                     | 0.8 Kg                   |
| Electrostatic discharge protection             | No                       |
| Surge protection                               | No                       |

| Finishing casing |                 |  |
|------------------|-----------------|--|
| Material         | AISI 316L steel |  |
| Colour           | steel           |  |

| Finishing diffuser |                              |
|--------------------|------------------------------|
| Material           | Extra clear glass - Tempered |
| Colour             | transparent                  |
| Processing         | Silk-screening               |

| Finishing flange |                     |  |
|------------------|---------------------|--|
| Material         | Stainless steel 316 |  |
| Colour           | steel               |  |
| Processing       | electropolishing    |  |