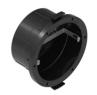

## Nautilus\_R | Submerged | Accessories 84042W07

Outer casing - IP68 casing for installation on masonry (tiles or mosaic) installation position: wall lights; type of installation: masonry L=213mm, H=213mm, D=110mm. Material:ABS Plastic, colour:black.

Code

83142

Outer casing - Outer Casing for installation on canvas installation position: wall lights; type of installation: masonry L=213mm, H=213mm, D=110mm. Material:ABS Plastic, colour:black.

Code 83198