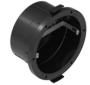

## Nautilus\_R | Submerged | Accessories 84042W07

Outer casing - IP68 casing for installation on masonry (tiles or mosaic) installation position: wall lights; type of installation: masonry L=213mm, H=213mm, D=110mm. Material:ABS Plastic, colour:black.

Code

83142

Outer casing - Outer Casing for installation on canvas installation position: wall lights; type of installation: masonry L=213mm, H=213mm, D=110mm. Material:ABS Plastic, colour:black.

Code 83198