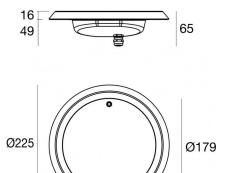

## Submerged | x powerLEDs 0 W DC | CRI 80 84042W07

| Technical data                                 |                          |
|------------------------------------------------|--------------------------|
| Туре                                           | Frame                    |
| Installation position                          | Wall lights - Floor      |
| Installation environment                       | Outdoor                  |
| Light Source                                   | LED                      |
| Circuit structure                              | powerLEDs                |
| Optics                                         | Asymmetric<br>Wallwasher |
| Light emission direction                       | frontal                  |
| Nominal power                                  | 0 W DC                   |
| CCT / Tone                                     | 3000 K                   |
| Colour rendering index                         | 80 Ra                    |
| C.C. / C.V.                                    | CV                       |
| Safety class                                   | 3                        |
| IP                                             | IP68                     |
| Maximum installation depth                     | 25 m                     |
| Installation limitations                       | Only underwater          |
| IK                                             | IK10                     |
| Glow wire test                                 | 850°                     |
| Direct mounting on normally flammable surfaces | Yes                      |
| CE                                             | Yes                      |
| Driver included                                | No                       |
| Dimmable article                               | DALI - 1-10V             |
| Directional                                    | No                       |
| Tilting                                        | No                       |
| Walk-over                                      | No                       |
| Drive-over                                     | No                       |
| Cable included                                 | Yes                      |
| Cable length                                   | 5 m                      |
| Resin potting                                  | Yes                      |
| Type of light emission                         | Single emission          |
| Net weight                                     | 0.8 Kg                   |
| Electrostatic discharge protection             | No                       |
| Surge protection                               | No                       |

| Finishing casing |                 |  |
|------------------|-----------------|--|
| Material         | AISI 316L steel |  |
| Colour           | steel           |  |

| Finishing diffuser |                              |
|--------------------|------------------------------|
| Material           | Extra clear glass - Tempered |
| Colour             | transparent                  |
| Processing         | Silk-screening               |

| Finishing flange |                     |  |
|------------------|---------------------|--|
| Material         | Stainless steel 316 |  |
| Colour           | steel               |  |
| Processing       | electropolishing    |  |