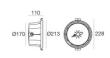

## Nautilus\_R | Submerged | Accessories 84042W07

Outer casing - IP68 casing for installation on masonry (tiles or mosaic) installation position: wall lights; type of installation: masonry L=213mm, H=213mm, D=110mm. Material:ABS Plastic, colour:black.

Code

83142

Outer casing - Outer Casing for installation on canvas installation position: wall lights; type of installation: masonry L=213mm, H=213mm, D=110mm. Material:ABS Plastic, colour:black.

Code 83198