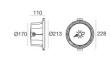

## Nautilus\_RF

Nautilus\_RF | Submerged | Accessories 84040Q31

Outer casing - IP68 casing for installation on masonry (tiles or mosaic) installation position: wall lights; type of installation: masonry L=213mm, H=213mm, D=110mm.