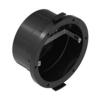

## Nautilus\_RF

Nautilus\_RF | Submerged | Accessories 84040Q31

Outer casing - IP68 casing for installation on masonry (tiles or mosaic) installation position: wall lights; type of installation: masonry L=213mm, H=213mm, D=110mm.

Material:ABS Plastic, colour:black.

Code

83142

RF remote control

Code

C-W600001

Dimmer RF Remote controller Code

C-E700003