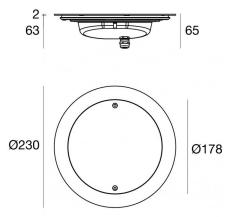

## Nautilus\_RF

Submerged | x powerLEDs 0 W DC 700 mA RGBW - 4000

84040Q31

| Frame                                  |
|----------------------------------------|
| Wall lights - Floor                    |
| Outdoor                                |
| LED                                    |
| powerLEDs                              |
| Mix Flux 1<br>Asymmetric +<br>Elliptic |
| frontal                                |
| 0 W DC                                 |
| 700mA                                  |
| RGBW - 4000 K                          |
| CC                                     |
| 3                                      |
| IP68                                   |
| 25 m                                   |
| Only underwater                        |
| IK10                                   |
| 850°                                   |
| Yes                                    |
| Yes                                    |
| No                                     |
| Yes                                    |
| No                                     |
| No                                     |
| No                                     |
| No                                     |
| Yes                                    |
| 5 m                                    |
| Yes                                    |
| Single emission                        |
| 2.54 Kg                                |
| No                                     |
| No                                     |
| Acquastop                              |
|                                        |

| Finishing casing |                 |  |  |
|------------------|-----------------|--|--|
| Material         | AISI 316L steel |  |  |
| Colour           | steel           |  |  |

| Finishing diffuser |                              |  |
|--------------------|------------------------------|--|
| Material           | Extra clear glass - Tempered |  |
| Colour             | transparent                  |  |
| Processing         | Silk-screening               |  |

| Finishing flange |                     |  |
|------------------|---------------------|--|
| Material         | Stainless steel 316 |  |
| Colour           | steel               |  |
| Processing       | electropolishing    |  |
| '                |                     |  |