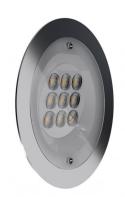

## Nautilus\_RF

Submerged | x powerLEDs 0 W DC 700 mA RGBW - 4000

84040Q31

| Frame                                  |
|----------------------------------------|
| Wall lights - Floor                    |
| Outdoor                                |
| LED                                    |
| powerLEDs                              |
| Mix Flux 1<br>Asymmetric +<br>Elliptic |
| frontal                                |
| 0 W DC                                 |
| 700mA                                  |
| RGBW - 4000 K                          |
| CC                                     |
| 3                                      |
| IP68                                   |
| 25 m                                   |
| Only underwater                        |
| IK10                                   |
| 850°                                   |
| Yes                                    |
| Yes                                    |
| No                                     |
| Yes                                    |
| No                                     |
| No                                     |
| No                                     |
| No                                     |
| Yes                                    |
| 5 m                                    |
| Yes                                    |
| Single emission                        |
| 2.54 Kg                                |
| No                                     |
| No                                     |
| Acquastop                              |
|                                        |

| Finishing casing |                 |  |  |
|------------------|-----------------|--|--|
| Material         | AISI 316L steel |  |  |
| Colour           | steel           |  |  |

| Finishing diffuser |                              |  |
|--------------------|------------------------------|--|
| Material           | Extra clear glass - Tempered |  |
| Colour             | transparent                  |  |
| Processing         | Silk-screening               |  |

| Finishing flange |                     |  |
|------------------|---------------------|--|
| Material         | Stainless steel 316 |  |
| Colour           | steel               |  |
| Processing       | electropolishing    |  |
| '                |                     |  |

## Nautilus\_RF

Nautilus\_RF | Submerged | Accessories 84040Q31

Outer casing - IP68 casing for installation on masonry (tiles or mosaic) installation position: wall lights; type of installation: masonry L=213mm, H=213mm, D=110mm.