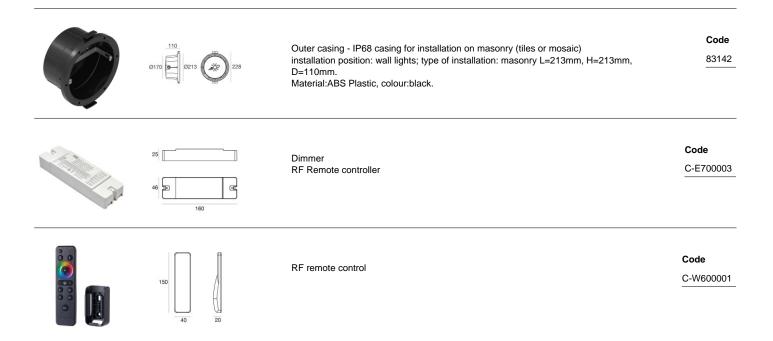

## Nautilus\_RF

Submerged | x powerLEDs 0 W DC 500 mA RGBW - 3000 84039V25

| Technical data                                 |                          |  |
|------------------------------------------------|--------------------------|--|
| Туре                                           | Frame                    |  |
| Installation position                          | Wall lights - Floor      |  |
| Installation environment                       | Outdoor                  |  |
| Light Source                                   | LED                      |  |
| Circuit structure                              | powerLEDs                |  |
| Optics                                         | Elliptic Medium<br>Flood |  |
| Light emission direction                       | frontal                  |  |
| Nominal power                                  | 0 W DC                   |  |
| Input voltage range                            | 500mA                    |  |
| CCT / Tone                                     | RGBW - 3000 K            |  |
| C.C. / C.V.                                    | CC                       |  |
| Safety class                                   | 3                        |  |
| IP                                             | IP68                     |  |
| Maximum installation depth                     | 25 m                     |  |
| Installation limitations                       | Only underwater          |  |
| IK                                             | IK10                     |  |
| Glow wire test                                 | 850°                     |  |
| Direct mounting on normally flammable surfaces | Yes                      |  |
| CE                                             | Yes                      |  |
| Driver included                                | No                       |  |
| Dimmable article                               | Yes                      |  |
| Directional                                    | No                       |  |
| Tilting                                        | No                       |  |
| Walk-over                                      | No                       |  |
| Drive-over                                     | No                       |  |
| Cable included                                 | Yes                      |  |
| Cable length                                   | 5 m                      |  |
| Resin potting                                  | Yes                      |  |
| Type of light emission                         | Single emission          |  |
| Net weight                                     | 2.4 Kg                   |  |
| Electrostatic discharge protection             | No                       |  |
| Surge protection                               | No                       |  |
| Product technological characteristics          | Acquastop                |  |