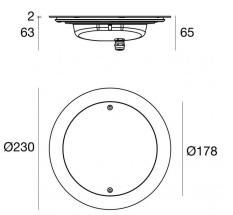

## Nautilus\_RF

Submerged | x powerLEDs 0 W DC 500 mA RGBW - 3000 84039V25

| Technical data                                 |                          |  |
|------------------------------------------------|--------------------------|--|
| Туре                                           | Frame                    |  |
| Installation position                          | Wall lights - Floor      |  |
| Installation environment                       | Outdoor                  |  |
| Light Source                                   | LED                      |  |
| Circuit structure                              | powerLEDs                |  |
| Optics                                         | Elliptic Medium<br>Flood |  |
| Light emission direction                       | frontal                  |  |
| Nominal power                                  | 0 W DC                   |  |
| Input voltage range                            | 500mA                    |  |
| CCT / Tone                                     | RGBW - 3000 K            |  |
| C.C. / C.V.                                    | CC                       |  |
| Safety class                                   | 3                        |  |
| IP                                             | IP68                     |  |
| Maximum installation depth                     | 25 m                     |  |
| Installation limitations                       | Only underwater          |  |
| IK                                             | IK10                     |  |
| Glow wire test                                 | 850°                     |  |
| Direct mounting on normally flammable surfaces | Yes                      |  |
| CE                                             | Yes                      |  |
| Driver included                                | No                       |  |
| Dimmable article                               | Yes                      |  |
| Directional                                    | No                       |  |
| Tilting                                        | No                       |  |
| Walk-over                                      | No                       |  |
| Drive-over                                     | No                       |  |
| Cable included                                 | Yes                      |  |
| Cable length                                   | 5 m                      |  |
| Resin potting                                  | Yes                      |  |
| Type of light emission                         | Single emission          |  |
| Net weight                                     | 2.4 Kg                   |  |
| Electrostatic discharge protection             | No                       |  |
| Surge protection                               | No                       |  |
| Product technological characteristics          | Acquastop                |  |