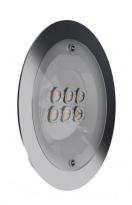

## Nautilus\_RF

Submerged | x powerLEDs 0 W DC 500 mA RGBW - 3000 84039V25

| Technical data                                 |                          |  |
|------------------------------------------------|--------------------------|--|
| Туре                                           | Frame                    |  |
| Installation position                          | Wall lights - Floor      |  |
| Installation environment                       | Outdoor                  |  |
| Light Source                                   | LED                      |  |
| Circuit structure                              | powerLEDs                |  |
| Optics                                         | Elliptic Medium<br>Flood |  |
| Light emission direction                       | frontal                  |  |
| Nominal power                                  | 0 W DC                   |  |
| Input voltage range                            | 500mA                    |  |
| CCT / Tone                                     | RGBW - 3000 K            |  |
| C.C. / C.V.                                    | CC                       |  |
| Safety class                                   | 3                        |  |
| IP                                             | IP68                     |  |
| Maximum installation depth                     | 25 m                     |  |
| Installation limitations                       | Only underwater          |  |
| IK                                             | IK10                     |  |
| Glow wire test                                 | 850°                     |  |
| Direct mounting on normally flammable surfaces | Yes                      |  |
| CE                                             | Yes                      |  |
| Driver included                                | No                       |  |
| Dimmable article                               | Yes                      |  |
| Directional                                    | No                       |  |
| Tilting                                        | No                       |  |
| Walk-over                                      | No                       |  |
| Drive-over                                     | No                       |  |
| Cable included                                 | Yes                      |  |
| Cable length                                   | 5 m                      |  |
| Resin potting                                  | Yes                      |  |
| Type of light emission                         | Single emission          |  |
| Net weight                                     | 2.4 Kg                   |  |
| Electrostatic discharge protection             | No                       |  |
| Surge protection                               | No                       |  |
| Product technological characteristics          | Acquastop                |  |

## 🔄 📃 🐖 🕅 🖾 🐨 🍈 🖄 👘 📜 🚰

| Finishing casing   |                              |
|--------------------|------------------------------|
| Material           | AISI 316L steel              |
| Colour             | steel                        |
|                    |                              |
| Finishing diffuser |                              |
| Material           | Extra clear glass - Tempered |
| Colour             | transparent                  |
| Processing         | Silk-screening               |
|                    |                              |
| Finishing flange   |                              |
| Material           | Stainless steel 316          |
| Colour             | steel                        |