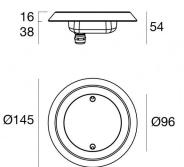

## Nautilus\_R

Submerged | x powerLEDs 0 W DC 350 mA RGBW - 3000

| Technical data                                 |                          |  |
|------------------------------------------------|--------------------------|--|
| Туре                                           | Frame                    |  |
| Installation position                          | Wall lights - Floor      |  |
| Installation environment                       | Outdoor                  |  |
| Light Source                                   | LED                      |  |
| Circuit structure                              | powerLEDs                |  |
| Optics                                         | Elliptic Medium<br>Flood |  |
| Light emission direction                       | frontal                  |  |
| Nominal power                                  | 0 W DC                   |  |
| Input voltage range                            | 350mA                    |  |
| CCT / Tone                                     | RGBW - 3000 K            |  |
| C.C. / C.V.                                    | СС                       |  |
| Safety class                                   | 3                        |  |
| IP                                             | IP68                     |  |
| Maximum installation depth                     | 25 m                     |  |
| Installation limitations                       | Only underwater          |  |
| IK                                             | IK10                     |  |
| Glow wire test                                 | 850°                     |  |
| Direct mounting on normally flammable surfaces | Yes                      |  |
| CE                                             | Yes                      |  |
| Driver included                                | No                       |  |
| Dimmable article                               | Yes                      |  |
| Directional                                    | No                       |  |
| Tilting                                        | No                       |  |
| Walk-over                                      | No                       |  |
| Drive-over                                     | No                       |  |
| Cable included                                 | Yes                      |  |
| Cable length                                   | 5 m                      |  |
| Resin potting                                  | Yes                      |  |
| Type of light emission                         | Single emission          |  |
| Net weight                                     | 1.9 Kg                   |  |
| Electrostatic discharge protection             | No                       |  |
| Surge protection                               | No                       |  |
| Product technological characteristics          | Acquastop                |  |
|                                                |                          |  |

| Finishing casing |                 |
|------------------|-----------------|
| Material         | AISI 316L steel |
| Colour           | steel           |

| Finishing diffuser |                              |  |
|--------------------|------------------------------|--|
| Material           | Extra clear glass - Tempered |  |
| Colour             | transparent                  |  |
| Processing         | Silk-screening               |  |

| Finishing flange |                     |  |
|------------------|---------------------|--|
| Material         | Stainless steel 316 |  |
| Colour           | steel               |  |
| Processing       | electropolishing    |  |