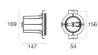

## Nautilus\_R | Submerged | Accessories **84036V25**

Outer casing - Outer Casing for installation on canvas installation position: wall lights; type of installation: masonry L=131mm, H=131mm, D=139mm.