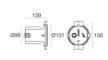

| Finishing flange |                     |  |
|------------------|---------------------|--|
| Material         | Stainless steel 316 |  |
| Colour           | steel               |  |
| Processing       | electropolishing    |  |