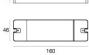

## Nautilus\_R

Submerged | x powerLEDs 0 W DC 350 mA RGBW - 3000

| Technical data                                 |                          |  |
|------------------------------------------------|--------------------------|--|
| Туре                                           | Frame                    |  |
| Installation position                          | Wall lights - Floor      |  |
| Installation environment                       | Outdoor                  |  |
| Light Source                                   | LED                      |  |
| Circuit structure                              | powerLEDs                |  |
| Optics                                         | Elliptic Medium<br>Flood |  |
| Light emission direction                       | frontal                  |  |
| Nominal power                                  | 0 W DC                   |  |
| Input voltage range                            | 350mA                    |  |
| CCT / Tone                                     | RGBW - 3000 K            |  |
| C.C. / C.V.                                    | СС                       |  |
| Safety class                                   | 3                        |  |
| IP                                             | IP68                     |  |
| Maximum installation depth                     | 25 m                     |  |
| Installation limitations                       | Only underwater          |  |
| IK                                             | IK10                     |  |
| Glow wire test                                 | 850°                     |  |
| Direct mounting on normally flammable surfaces | Yes                      |  |
| CE                                             | Yes                      |  |
| Driver included                                | No                       |  |
| Dimmable article                               | Yes                      |  |
| Directional                                    | No                       |  |
| Tilting                                        | No                       |  |
| Walk-over                                      | No                       |  |
| Drive-over                                     | No                       |  |
| Cable included                                 | Yes                      |  |
| Cable length                                   | 5 m                      |  |
| Resin potting                                  | Yes                      |  |
| Type of light emission                         | Single emission          |  |
| Net weight                                     | 1.9 Kg                   |  |
| Electrostatic discharge protection             | No                       |  |
| Surge protection                               | No                       |  |
| Product technological characteristics          | Acquastop                |  |
|                                                |                          |  |

| Finishing casing |                 |
|------------------|-----------------|
| Material         | AISI 316L steel |
| Colour           | steel           |

| Finishing diffuser |                              |  |
|--------------------|------------------------------|--|
| Material           | Extra clear glass - Tempered |  |
| Colour             | transparent                  |  |
| Processing         | Silk-screening               |  |

| Finishing flange |                     |  |
|------------------|---------------------|--|
| Material         | Stainless steel 316 |  |
| Colour           | steel               |  |
| Processing       | electropolishing    |  |