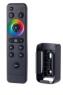

Material:ABS Plastic, colour:black.

Code

83141

25

Dimmer RF Remote controller Code

C-E700003

RF remote control

Code

C-W600001