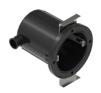

Material:ABS Plastic, colour:black.

Code

83197

Outer casing - IP68 casing for installation on masonry (tiles or mosaic) installation position: wall lights; type of installation: masonry L=131mm, H=131mm, D=139mm.