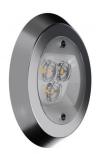

## Nautilus\_R

Submerged | x powerLEDs 0 W DC 350 mA RGBW - 3000

| Technical data                                 |                          |  |
|------------------------------------------------|--------------------------|--|
| Туре                                           | Frame                    |  |
| Installation position                          | Wall lights - Floor      |  |
| Installation environment                       | Outdoor                  |  |
| Light Source                                   | LED                      |  |
| Circuit structure                              | powerLEDs                |  |
| Optics                                         | Elliptic Medium<br>Flood |  |
| Light emission direction                       | frontal                  |  |
| Nominal power                                  | 0 W DC                   |  |
| Input voltage range                            | 350mA                    |  |
| CCT / Tone                                     | RGBW - 3000 K            |  |
| C.C. / C.V.                                    | СС                       |  |
| Safety class                                   | 3                        |  |
| IP                                             | IP68                     |  |
| Maximum installation depth                     | 25 m                     |  |
| Installation limitations                       | Only underwater          |  |
| IK                                             | IK10                     |  |
| Glow wire test                                 | 850°                     |  |
| Direct mounting on normally flammable surfaces | Yes                      |  |
| CE                                             | Yes                      |  |
| Driver included                                | No                       |  |
| Dimmable article                               | Yes                      |  |
| Directional                                    | No                       |  |
| Tilting                                        | No                       |  |
| Walk-over                                      | No                       |  |
| Drive-over                                     | No                       |  |
| Cable included                                 | Yes                      |  |
| Cable length                                   | 5 m                      |  |
| Resin potting                                  | Yes                      |  |
| Type of light emission                         | Single emission          |  |
| Net weight                                     | 1.9 Kg                   |  |
| Electrostatic discharge protection             | No                       |  |
| Surge protection                               | No                       |  |
| Product technological characteristics          | Acquastop                |  |
|                                                |                          |  |

| Finishing casing |                 |
|------------------|-----------------|
| Material         | AISI 316L steel |
| Colour           | steel           |

| Finishing diffuser |                              |  |
|--------------------|------------------------------|--|
| Material           | Extra clear glass - Tempered |  |
| Colour             | transparent                  |  |
| Processing         | Silk-screening               |  |

| Finishing flange |                     |  |
|------------------|---------------------|--|
| Material         | Stainless steel 316 |  |
| Colour           | steel               |  |
| Processing       | electropolishing    |  |