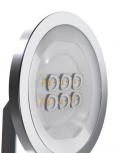

## Nautilus\_RP

Submerged | x powerLEDs 0 W DC 500 mA RGBW - 4000

## 84029Q40

| Technical data                                 |                                  |  |
|------------------------------------------------|----------------------------------|--|
| Туре                                           | Surface                          |  |
| Installation position                          | Wall lights -<br>Ceiling - Floor |  |
| Installation environment                       | Outdoor                          |  |
| Light Source                                   | LED                              |  |
| Circuit structure                              | powerLEDs                        |  |
| Optics                                         | Medium Wide<br>Flood             |  |
| Light emission direction                       | frontal                          |  |
| Nominal power                                  | 0 W DC                           |  |
| Input voltage range                            | 500mA                            |  |
| CCT / Tone                                     | RGBW - 4000 K                    |  |
| C.C. / C.V.                                    | CC                               |  |
| Safety class                                   | 3                                |  |
| IP                                             | IP68                             |  |
| Maximum installation depth                     | 25 m                             |  |
| Installation limitations                       | Only underwater                  |  |
| IK                                             | IK10                             |  |
| Glow wire test                                 | 850°                             |  |
| Direct mounting on normally flammable surfaces | Yes                              |  |
| CE                                             | Yes                              |  |
| Driver included                                | No                               |  |
| Dimmable article                               | Yes                              |  |
| Directional                                    | Swivelling                       |  |
| total angle (vertical plane)                   | 157 °                            |  |
| Tilting                                        | No                               |  |
| Walk-over                                      | No                               |  |
| Drive-over                                     | No                               |  |
| Cable included                                 | Yes                              |  |
| Cable length                                   | 5 m                              |  |
| Resin potting                                  | Yes                              |  |
| Type of light emission                         | Single emission                  |  |
| Net weight                                     | 2.72 Kg                          |  |
| Electrostatic discharge protection             | No                               |  |
| Surge protection                               | No                               |  |
| Product technological characteristics          | Acquastop                        |  |
|                                                |                                  |  |

Finishing casing

Material

Colour

Processing

AISI 316L steel

steel Brushing

| Colour           | steel                        |
|------------------|------------------------------|
| Finishing diffus | ser                          |
| Material         | Extra clear glass - Tempered |
| Colour           | transparent                  |
| Processing       | Silk-screening               |
|                  |                              |
| Finishing brack  | ret                          |
| Material         | Stainless steel 316          |