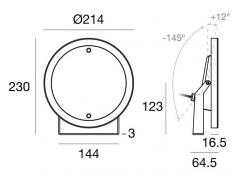

## 84029Q40

| Technical data                                 |                                  |  |
|------------------------------------------------|----------------------------------|--|
| Туре                                           | Surface                          |  |
| Installation position                          | Wall lights -<br>Ceiling - Floor |  |
| Installation environment                       | Outdoor                          |  |
| Light Source                                   | LED                              |  |
| Circuit structure                              | powerLEDs                        |  |
| Optics                                         | Medium Wide<br>Flood             |  |
| Light emission direction                       | frontal                          |  |
| Nominal power                                  | 0 W DC                           |  |
| Input voltage range                            | 500mA                            |  |
| CCT / Tone                                     | RGBW - 4000 K                    |  |
| C.C. / C.V.                                    | CC                               |  |
| Safety class                                   | 3                                |  |
| IP                                             | IP68                             |  |
| Maximum installation depth                     | 25 m                             |  |
| Installation limitations                       | Only underwater                  |  |
| IK                                             | IK10                             |  |
| Glow wire test                                 | 850°                             |  |
| Direct mounting on normally flammable surfaces | Yes                              |  |
| CE                                             | Yes                              |  |
| Driver included                                | No                               |  |
| Dimmable article                               | Yes                              |  |
| Directional                                    | Swivelling                       |  |
| total angle (vertical plane)                   | 157 °                            |  |
| Tilting                                        | No                               |  |
| Walk-over                                      | No                               |  |
| Drive-over                                     | No                               |  |
| Cable included                                 | Yes                              |  |
| Cable length                                   | 5 m                              |  |
| Resin potting                                  | Yes                              |  |
| Type of light emission                         | Single emission                  |  |
| Net weight                                     | 2.72 Kg                          |  |
| Electrostatic discharge protection             | No                               |  |
| Surge protection                               | No                               |  |
| Product technological characteristics          | Acquastop                        |  |
|                                                |                                  |  |