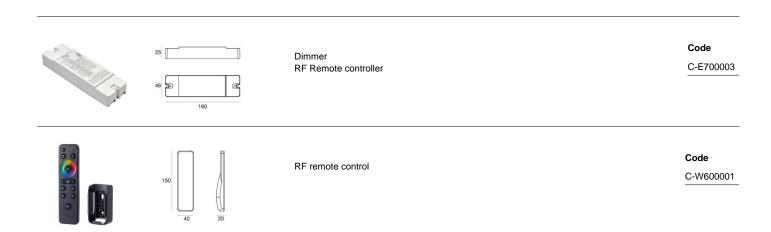

acteristics          | Acquastop                        |  |
|                                                |                                  |  |







Finishing casing

Material

Colour

Processing



















AISI 316L steel

steel Brushing

| Colour           | steel                        |
|------------------|------------------------------|
| Finishing diffus | ser                          |
| Material         | Extra clear glass - Tempered |
| Colour           | transparent                  |
| Processing       | Silk-screening               |
|                  |                              |
| Finishing brack  | ret                          |
| Material         | Stainless steel 316          |

## Nautilus\_RP



## Nautilus\_RP | Submerged | Accessories **84029Q40**