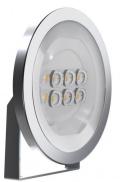

## Nautilus\_RP

Submerged | x powerLEDs 0 W DC 500 mA RGBW - 4000

## 84029Q40

| Technical data                                 |                                  |  |
|------------------------------------------------|----------------------------------|--|
| Туре                                           | Surface                          |  |
| Installation position                          | Wall lights -<br>Ceiling - Floor |  |
| Installation environment                       | Outdoor                          |  |
| Light Source                                   | LED                              |  |
| Circuit structure                              | powerLEDs                        |  |
| Optics                                         | Medium Wide<br>Flood             |  |
| Light emission direction                       | frontal                          |  |
| Nominal power                                  | 0 W DC                           |  |
| Input voltage range                            | 500mA                            |  |
| CCT / Tone                                     | RGBW - 4000 K                    |  |
| C.C. / C.V.                                    | CC                               |  |
| Safety class                                   | 3                                |  |
| IP                                             | IP68                             |  |
| Maximum installation depth                     | 25 m                             |  |
| Installation limitations                       | Only underwater                  |  |
| IK                                             | IK10                             |  |
| Glow wire test                                 | 850°                             |  |
| Direct mounting on normally flammable surfaces | Yes                              |  |
| CE                                             | Yes                              |  |
| Driver included                                | No                               |  |
| Dimmable article                               | Yes                              |  |
| Directional                                    | Swivelling                       |  |
| total angle (vertical plane)                   | 157 °                            |  |
| Tilting                                        | No                               |  |
| Walk-over                                      | No                               |  |
| Drive-over                                     | No                               |  |
| Cable included                                 | Yes                              |  |
| Cable length                                   | 5 m                              |  |
| Resin potting                                  | Yes                              |  |
| Type of light emission                         | Single emission                  |  |
| Net weight                                     | 2.72 Kg                          |  |
| Electrostatic discharge protection             | No                               |  |
| Surge protection                               | No                               |  |
| Product technological characteristics          | Acquastop                        |  |
|                                                |                                  |  |

Finishing casing

Material

Colour

Processing

AISI 316L steel

steel Brushing

| Colour           | steel                        |
|------------------|------------------------------|
| Finishing diffus | ser                          |
| Material         | Extra clear glass - Tempered |
| Colour           | transparent                  |
| Processing       | Silk-screening               |
|                  |                              |
| Finishing brack  | ret                          |
| Material         | Stainless steel 316          |