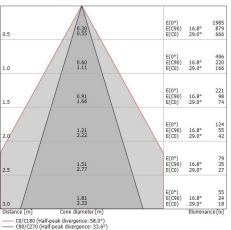

| OPTICAL                     |                     |
|-----------------------------|---------------------|
| C90/C270 optics             | 34°                 |
| C0/C180 optics              | 58°                 |
| Light distribution simmetry | Symmetrical 2 assis |