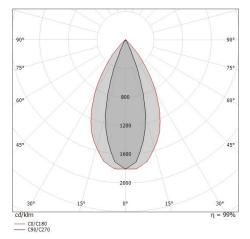

#### LED Life / Failure Ratio

L70 B20 C0 72500h (at Tj 115 Ta 25)

| UGR               |          |
|-------------------|----------|
| UGR axial         | -4.3     |
| UGR transversal   | 11.6     |
| X=4H   Y=8H       | S=0.25H  |
| Reflection factor | 70/50/20 |

| OPTICAL                     |                     |
|-----------------------------|---------------------|
| C90/C270 optics             | 34°                 |
| C0/C180 optics              | 58°                 |
| Light distribution simmetry | Symmetrical 2 assis |