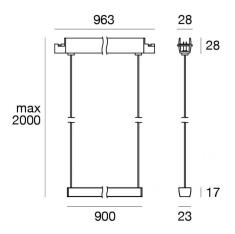

### Systems - Lines | 54 topLED 9 W DC 24 V | CRI 90 | Base **84004W30**

Single emission systems or lines for indoor application. The warm white LED light source with a medium flood light distribution is composed of 54 topled LEDs with CCT of 3000 K and a CRI 90; the source luminous flux is 781 lm, with a 86.8 lm/W nominal luminous efficacy.

The device body is made of aluminium and features a 5g 9005 black finish, processed by means of coating; the diffuser is made of pmma; the mounting frame is made of aluminium, with a 5g 9005 black finish, processed by means of coating. The ingress protection degree is IP40; the total weight is of 1 kg.