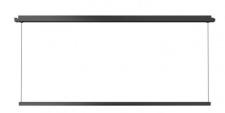

### Systems - Lines | 54 topLED 9 W DC 24 V | CRI 90 | Base **84004W30**

Single emission systems or lines for indoor application. The warm white LED light source with a medium flood light distribution is composed of 54 topled LEDs with CCT of 3000 K and a CRI 90; the source luminous flux is 781 lm, with a 86.8 lm/W nominal luminous efficacy.

The device body is made of aluminium and features a 5g 9005 black finish, processed by means of coating; the diffuser is made of pmma; the mounting frame is made of aluminium, with a 5g 9005 black finish, processed by means of coating. The ingress protection degree is IP40; the total weight is of 1 kg.