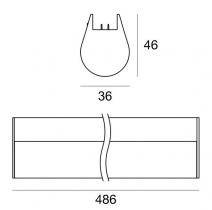

### Systems - Lines | 36 topLED 11 W DC 24 V | CRI 90 | Base $\bf 83972W00$

Single emission systems or lines for indoor application. The warm white LED light source with a diffused light distribution is composed of 36 topled LEDs with CCT of 3000 K and a CRI 90; the source luminous flux is 1040 lm, with a 94.5 lm/W nominal luminous efficacy.

The device body is made of aluminium, processed by means of coating; the diffuser is made of PC. The ingress protection degree is IP40; the total weight is of 0.322 kg.

The total absorbed power is 11 W.