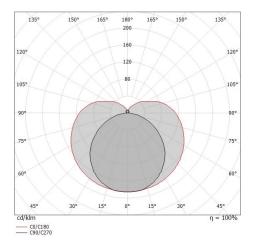

#### LED Life / Failure Ratio

L70 B20 C0 72500h (at Tj 115 Ta 25)

| OPTICAL                     |                     |
|-----------------------------|---------------------|
| C90/C270 optics             | 111°                |
| C0/C180 optics              | 180°                |
| Light distribution simmetry | Symmetrical 2 assis |