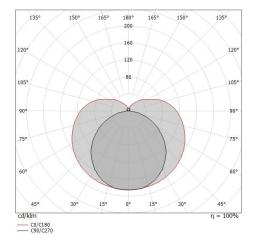

#### Energy efficiency class

This product contains a light source of energy efficiency class F.

| Illuminotechnical Features              |                |
|-----------------------------------------|----------------|
| Light Output Ratio (LOR)                | 62 %           |
| Source lumens                           | 1040 lm        |
| Delivered lumens                        | 652 lm         |
| Consumption                             | 11 W           |
| Luminaire efficacy                      | 59 lm/W        |
| Colour temperature                      | 3000 K         |
| Standard Deviation of Colour Matching   | 3 Step MacAdam |
| Colour rendering index                  | 90 Ra          |
| Junction temperature (lighting fixture) | 80             |
|                                         |                |
| Standard Operating Ambient Temperature  | -20 / +50°C    |

#### LED Life / Failure Ratio

L70 B20 C0 72500h (at Tj 115 Ta 25)

| OPTICAL                     |                     |
|-----------------------------|---------------------|
| C90/C270 optics             | 111°                |
| C0/C180 optics              | 180°                |
| Light distribution simmetry | Symmetrical 2 assis |