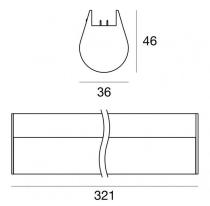

### Systems - Lines | 36 topLED 11 W DC 24 V | CRI 90 | Base $\bf 83943W00$

Single emission systems or lines for indoor application. The warm white LED light source with a diffused light distribution is composed of 36 topled LEDs with CCT of 3000 K and a CRI 90; the source luminous flux is 1040 lm, with a 94.5 lm/W nominal luminous efficacy.

The device body is made of aluminium, processed by means of coating; the diffuser is made of PC. The ingress protection degree is IP40; the total weight is of 0.230 kg. The power supply driver is not provided and is to be ordered separately.