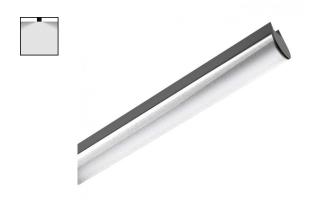

### Systems - Lines | 36 topLED 11 W DC 24 V | CRI 90 | Base $\bf 83943W00$

Single emission systems or lines for indoor application. The warm white LED light source with a diffused light distribution is composed of 36 topled LEDs with CCT of 3000 K and a CRI 90; the source luminous flux is 1040 lm, with a 94.5 lm/W nominal luminous efficacy.

The device body is made of aluminium, processed by means of coating; the diffuser is made of PC. The ingress protection degree is IP40; the total weight is of 0.230 kg. The power supply driver is not provided and is to be ordered separately.

| Material   | Aluminium |  |
|------------|-----------|--|
| Processing | Coating   |  |

| Finishing diffuser |         |
|--------------------|---------|
| Material           | PC      |
| Colour             | opaline |