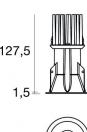

|
| Tilting                                        | No                     |
| Walk-over                                      | No                     |
| Drive-over                                     | No                     |
| Cable included                                 | No                     |
| Resin potting                                  | No                     |
| Type of light emission                         | Single emission        |
| Net weight                                     | 0.250 Kg               |
| Electrostatic discharge protection             | No                     |
| Surge protection                               | No                     |
| Optics technology                              | F.O.L.                 |























| Die-cast Aluminium EN AB - 46100 |
|----------------------------------|
| Black                            |
| Powder coating                   |
|                                  |

| Finishing diffuser |                                  |
|--------------------|----------------------------------|
| Material           | UV Resistant Polycarbonate       |
| Colour             | transparent                      |
|                    |                                  |
| Finishing radiator |                                  |
| Material           | Die-cast Aluminium EN AB - 46100 |
| Processing         | Tumbling                         |

TVS

Product technological characteristics