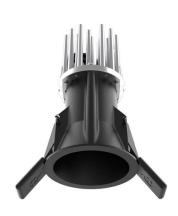

## Warp\_R PRO

## Downlights | arrayLED 0 W DC 300 mA | CRI 90 83767W30

| Technical data                                 |                        |
|------------------------------------------------|------------------------|
| Туре                                           | Encasement with flange |
| Installation position                          | Ceiling                |
| Installation environment                       | Indoor                 |
| Light Source                                   | LED                    |
| Circuit structure                              | arrayLED               |
| Optics                                         | Medium Flood           |
| Light emission direction                       | downward               |
| Nominal power                                  | 0 W DC                 |
| Input voltage range                            | 300mA                  |
| CCT / Tone                                     | 3000 K                 |
| Colour rendering index                         | 90 Ra                  |
| C.C. / C.V.                                    | CC                     |
| Safety class                                   | 3                      |
| IP                                             | IP44                   |
| Optical compartment IP                         | IP65                   |
| Glow wire test                                 | 850°                   |
| Direct mounting on normally flammable surfaces | Yes                    |
| CE                                             | Yes                    |
| Driver included                                | No                     |
| Dimmable article                               | DALI - 1-10V           |
| Directional                                    | No                     |
| Tilting                                        | No                     |
| Walk-over                                      | No                     |
| Drive-over                                     | No                     |
| Cable included                                 | No                     |
| Resin potting                                  | No                     |
| Type of light emission                         | Single emission        |
| Net weight                                     | 0.250 Kg               |
| Electrostatic discharge protection             | No                     |
| Surge protection                               | No                     |
| Optics technology                              | F.O.L.                 |

| Die-cast Aluminium EN AB - 46100 |
|----------------------------------|
| Black                            |
| Powder coating                   |
|                                  |

| Finishing diffuser |                                  |
|--------------------|----------------------------------|
| Material           | UV Resistant Polycarbonate       |
| Colour             | transparent                      |
|                    |                                  |
| Finishing radiator |                                  |
| Material           | Die-cast Aluminium EN AB - 46100 |
| Processing         | Tumbling                         |