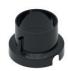

## Orma\_IB | Effects | Accessories 83645M18

Outer casing installation position: floor, land; type of installation: masonry L=114mm, H=76mm, D=114mm.

Material:ABS Plastic, colour:black.

Code

99651