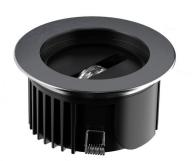

## Uplights | x powerLED 0 W DC 24 V | CRI 80 83645M18

Finishing casing

| Technical data                                 |                                           |
|------------------------------------------------|-------------------------------------------|
| Туре                                           | Walk Over                                 |
| Installation position                          | Floor                                     |
| Installation environment                       | Outdoor                                   |
| Light Source                                   | LED                                       |
| Circuit structure                              | powerLED                                  |
| Optics                                         | Elliptic Narrow<br>Spot (Wall<br>Grazing) |
| Light emission direction                       | upward                                    |
| Nominal power                                  | 0 W DC                                    |
| Input voltage range                            | 24 V                                      |
| CCT / Tone                                     | 2700 K                                    |
| Colour rendering index                         | 80 Ra                                     |
| C.C. / C.V.                                    | CV                                        |
| Safety class                                   | 3                                         |
| IP                                             | IP68                                      |
| Installation limitations                       | Not for underwater use                    |
| IK                                             | IK10                                      |
| Glow wire test                                 | 850°                                      |
| Direct mounting on normally flammable surfaces | Yes                                       |
| CE                                             | Yes                                       |
| Driver included                                | No                                        |
| C.V C.C. Converter                             | Converter 24V included                    |
| Dimmable article                               | No                                        |
| Directional                                    | No                                        |
| Tilting                                        | No                                        |
| Walk-over                                      | Yes                                       |
| Drive-over                                     | No                                        |
| Cable included                                 | Yes                                       |
| Cable length                                   | 1 m                                       |
| Resin potting                                  | Yes                                       |
| Type of light emission                         | Single emission                           |
| Net weight                                     | 0.5 Kg                                    |
| Electrostatic discharge protection             | No                                        |
| Surge protection                               | No                                        |
| Product technological characteristics          | Acquastop                                 |

| Material            | Die-cast Aluminium EN AB - 46100     |  |
|---------------------|--------------------------------------|--|
| Colour              | black                                |  |
| Processing          | Open pore anodizing + Powder Coating |  |
|                     |                                      |  |
| Finishing diffuser  |                                      |  |
| Material            | Extra clear glass - Tempered         |  |
| Colour              | transparent                          |  |
| Processing          | Silk-screening                       |  |
|                     |                                      |  |
| Finishing flange    |                                      |  |
| Material            | AISI 316L steel                      |  |
| Colour              | steel                                |  |
| Processing          | Brushing                             |  |
|                     |                                      |  |
| Cables Electrificat | tion                                 |  |
| Cable connector     | No                                   |  |