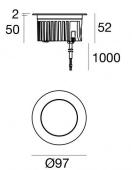

## Orma\_IB | Effects | Accessories 83645M18

Outer casing installation position: floor, land; type of installation: masonry L=114mm, H=76mm, D=114mm.

Material:ABS Plastic, colour:black.

Code

99651