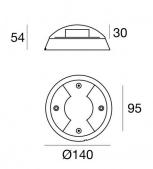

## Astropek\_2 Blade V2

## Uplights | x powerLED 0 W DC 630 mA | CRI 80 83522M12

| Technical data                                 |                                       |  |
|------------------------------------------------|---------------------------------------|--|
| Туре                                           | Surface                               |  |
| Installation position                          | Floor                                 |  |
| Installation environment                       | Outdoor                               |  |
| Light Source                                   | LED                                   |  |
| Circuit structure                              | powerLED                              |  |
| Optics                                         | Radial Bi-<br>directional<br>emission |  |
| Light emission direction                       | external                              |  |
| Nominal power                                  | 0 W DC                                |  |
| Input voltage range                            | 630mA                                 |  |
| CCT / Tone                                     | 2700 K                                |  |
| Colour rendering index                         | 80 Ra                                 |  |
| C.C. / C.V.                                    | CC                                    |  |
| Safety class                                   | 3                                     |  |
| IP                                             | IP67                                  |  |
| К                                              | IK10                                  |  |
| Glow wire test                                 | 850°                                  |  |
| Direct mounting on normally flammable surfaces | Yes                                   |  |
| CE                                             | Yes                                   |  |
| Driver included                                | No                                    |  |
| Dimmable article                               | DALI - 1-10V                          |  |
| Directional                                    | No                                    |  |
| Tilting                                        | No                                    |  |
| Walk-over                                      | Yes                                   |  |
| Drive-over                                     | 2500 Kg                               |  |
| Cable included                                 | Yes                                   |  |
| Cable length                                   | 3 m                                   |  |
| Resin potting                                  | Yes                                   |  |
| Type of light emission                         | Double emissior                       |  |
| Net weight                                     | 0.85 Kg                               |  |
| Electrostatic discharge protection             | No                                    |  |
| Surge protection                               | No                                    |  |
| Product technological characteristics          | Acquastop                             |  |

| Finishing casin  | 3             |
|------------------|---------------|
| Material         | Aluminium     |
| Colour           | grey RAL 9006 |
| Processing       | Coating       |
|                  |               |
| Finishing diffus | er            |
| Material         | Glass         |
| Colour           | white         |
| Processing       | Sandblasting  |
|                  |               |
| Finishing base   |               |
| Material         | PC            |
| Colour           | grey          |
|                  |               |