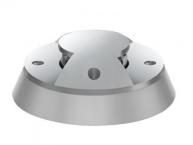

## Astropek\_2 Blade V2

## Uplights | x powerLED 0 W DC 630 mA | CRI 80 83522M12

| Technical data                                 |                                       |  |
|------------------------------------------------|---------------------------------------|--|
| Туре                                           | Surface                               |  |
| Installation position                          | Floor                                 |  |
| Installation environment                       | Outdoor                               |  |
| Light Source                                   | LED                                   |  |
| Circuit structure                              | powerLED                              |  |
| Optics                                         | Radial Bi-<br>directional<br>emission |  |
| Light emission direction                       | external                              |  |
| Nominal power                                  | 0 W DC                                |  |
| Input voltage range                            | 630mA                                 |  |
| CCT / Tone                                     | 2700 K                                |  |
| Colour rendering index                         | 80 Ra                                 |  |
| C.C. / C.V.                                    | CC                                    |  |
| Safety class                                   | 3                                     |  |
| IP                                             | IP67                                  |  |
| К                                              | IK10                                  |  |
| Glow wire test                                 | 850°                                  |  |
| Direct mounting on normally flammable surfaces | Yes                                   |  |
| CE                                             | Yes                                   |  |
| Driver included                                | No                                    |  |
| Dimmable article                               | DALI - 1-10V                          |  |
| Directional                                    | No                                    |  |
| Tilting                                        | No                                    |  |
| Walk-over                                      | Yes                                   |  |
| Drive-over                                     | 2500 Kg                               |  |
| Cable included                                 | Yes                                   |  |
| Cable length                                   | 3 m                                   |  |
| Resin potting                                  | Yes                                   |  |
| Type of light emission                         | Double emissior                       |  |
| Net weight                                     | 0.85 Kg                               |  |
| Electrostatic discharge protection             | No                                    |  |
| Surge protection                               | No                                    |  |
| Product technological characteristics          | Acquastop                             |  |

| Finishing casin  | 3             |
|------------------|---------------|
| Material         | Aluminium     |
| Colour           | grey RAL 9006 |
| Processing       | Coating       |
|                  |               |
| Finishing diffus | er            |
| Material         | Glass         |
| Colour           | white         |
| Processing       | Sandblasting  |
|                  |               |
| Finishing base   |               |
| Material         | PC            |
| Colour           | grey          |
|                  |               |