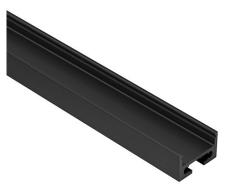

## Modular 83137

Modular **83137** 

# LUNO\_20/27 | Profiles | Accessories 83137

Bracket L=9mm, H=8.8mm, D=21.8mm. Material:Iron, colour:translucent, processing:Washing. Code

98931

Diffuser Material:PC, colour:black. Finish

Code

Black 83138

Closing cap Material:PC, colour:black. Code