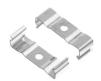

# LUNO\_20/27 | Profiles | Accessories 83137

Bracket L=9mm, H=8.8mm, D=21.8mm. Material:Iron, colour:translucent, processing:Washing. Code

98931

Diffuser Material:PC, colour:black. Finish

Code

Black 83138

Closing cap Material:PC, colour:black. Code