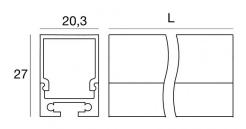

# LUNO\_20/27 | Profiles | Accessories 83137

Bracket L=9mm, H=8.8mm, D=21.8mm. Material:Iron, colour:translucent, processing:Washing. Code

98931

Diffuser Material:PC, colour:black. Finish

Code

Black 83138

Closing cap Material:PC, colour:black. Code