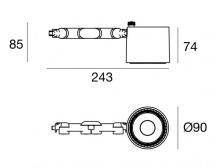

The device body is made of aluminium and features a sand finish, processed by means of powder coating. The ingress protection degree is IP20; the total weight is of 0.600 kg. The power supply driver is not provided and is to be ordered separately.

The total absorbed power is 24 W. The power supply cable is included and features a 0,2 m length.

The device features protection class III and can be wall lights, ceiling or floor-mounted.

Compliant with the EN 60598-1 standard and its specific provisions.