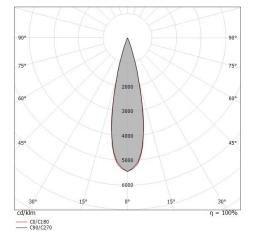

### OPTICAL

| C0/C180 optics              | 25°         |
|-----------------------------|-------------|
| Light distribution simmetry | Symmetrical |

COLOR VECTOR GRAPHIC

Navata\_Optus | Projectors | Accessories 82906W30