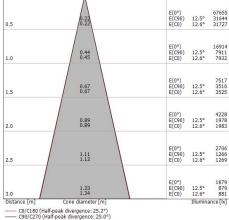

### OPTICAL

| C0/C180 optics              | 25°         |
|-----------------------------|-------------|
| Light distribution simmetry | Symmetrical |

COLOR VECTOR GRAPHIC

Navata\_Optus | Projectors | Accessories 82906W30