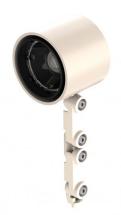

### Projectors | 1 arrayLED 24 W DC 700 mA | CRI 90 | Base 82906W30

Single emission projectors for indoor application. The warm white LED light source with a flood light distribution is composed of 1 arrayled LEDs with CCT of 3000 K and a CRI 90; the source luminous flux is 3877 Im, with a 161.5 lm/W nominal luminous efficacy.

The device body is made of aluminium and features a sand finish, processed by means of powder coating. The ingress protection degree is IP20; the total weight is of 0.600 kg. The power supply driver is not provided and is to be ordered separately.

The total absorbed power is 24 W. The power supply cable is included and features a 0,2 m length.

The device features protection class III and can be wall lights, ceiling or floor-mounted.

Compliant with the EN 60598-1 standard and its specific provisions.