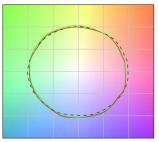

Energy efficiency class

This product contains a light source of energy efficiency class E.

| Illuminotechnical Features             |                |
|----------------------------------------|----------------|
| Light Output Ratio (LOR)               | 80 %           |
| Source lumens                          | 3877 lm        |
| Delivered lumens                       | 3107 lm        |
| Consumption                            | 24 W           |
| Luminaire efficacy                     | 129 lm/W       |
| Colour temperature                     | 3000 K         |
| Standard Deviation of Colour Matching  | 2 Step MacAdam |
| Colour rendering index                 | 90 Ra          |
| Colour Rendering Index                 | 60 R9          |
| Black Body Locus                       | On             |
|                                        |                |
| Standard Operating Ambient Temperature | -20 / +50°C    |
| Ordinary temperature on the glass      | 40°C           |
|                                        |                |