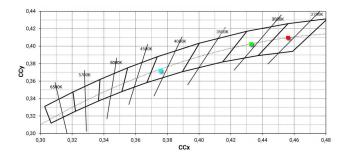

### OPTICAL

| C0/C180 optics              | 25°         |
|-----------------------------|-------------|
| Light distribution simmetry | Symmetrical |

COLOR VECTOR GRAPHIC

Navata\_Optus | Projectors | Accessories 82906W30