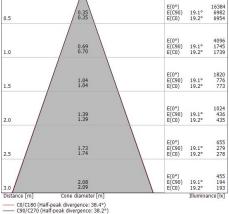

#### LED Life / Failure Ratio

L70 B10 C0 252000h (at Tj 65 Ta 25 )

| 18.4     |
|----------|
| 18.4     |
| S=0.25H  |
| 70/50/20 |
|          |

| OPTICAL                     |             |
|-----------------------------|-------------|
| C0/C180 optics              | 38°         |
| Light distribution simmetry | Symmetrical |