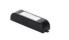

### Projectors | 1 arrayLED 16 W DC 450 mA | CRI 98 82902N30

| Туре                                           | Surface                          |  |
|------------------------------------------------|----------------------------------|--|
| Installation position                          | Wall lights -<br>Ceiling - Floor |  |
| Installation environment                       | Indoor                           |  |
| Light Source                                   | LED                              |  |
| Circuit structure                              | arrayLED                         |  |
| Optics                                         | Medium Flood                     |  |
| Light emission direction                       | frontal                          |  |
| Nominal power                                  | 16 W DC                          |  |
| Source lumens                                  | 2406 lm                          |  |
| Input voltage range                            | 450mA                            |  |
| CCT / Tone                                     | 4000 K                           |  |
| Colour rendering index                         | 98 Ra                            |  |
| C.C. / C.V.                                    | CC                               |  |
| Safety class                                   | 3                                |  |
| IP                                             | IP20                             |  |
| Glow wire test                                 | 850°                             |  |
| Direct mounting on normally flammable surfaces | Yes                              |  |
| CE                                             | Yes                              |  |
| Driver included                                | No                               |  |
| Dimmable article                               | DALI - 1-10V                     |  |
| Directional                                    | Swivelling                       |  |
| total angle (vertical plane)                   | 180 °                            |  |
| total angle (horizontal plane)                 | 360 °                            |  |
| Tilting                                        | No                               |  |
| Walk-over                                      | No                               |  |
| Drive-over                                     | No                               |  |
| Cable included                                 | Yes                              |  |
| Cable length                                   | 0,2 m                            |  |
| Resin potting                                  | No                               |  |
| Type of light emission                         | Single emission                  |  |
| Net weight                                     | 0.380 Kg                         |  |
| Electrostatic discharge protection             | No                               |  |
| Surge protection                               | No                               |  |

### Projectors | 1 arrayLED 16 W DC 450 mA | CRI 98 | Base 82902N30

Single emission projectors for indoor application. The natural white LED light source with a medium flood light distribution is composed of 1 arrayled LEDs with CCT of 4000 K and a CRI 98; the source luminous flux is 2406 lm, with a 150.4 lm/W nominal luminous efficacy.

The device body is made of aluminium and features a sand finish, processed by means of powder coating. The ingress protection degree is IP20; the total weight is of 0.380 kg. The power supply driver is not provided and is to be ordered separately.

The total absorbed power is 16 W. The power supply cable is included and features a 0,2 m length.

The device features protection class III and can be wall lights, ceiling or floor-mounted.

Compliant with the EN 60598-1 standard and its specific provisions.