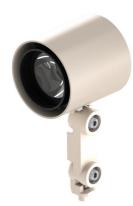

# Navata\_Optus

### Projectors | 1 arrayLED 16 W DC 450 mA | CRI 98 | Base 82902N30

Single emission projectors for indoor application. The natural white LED light source with a medium flood light distribution is composed of 1 arrayled LEDs with CCT of 4000 K and a CRI 98; the source luminous flux is 2406 lm, with a 150.4 lm/W nominal luminous efficacy.

The device body is made of aluminium and features a sand finish, processed by means of powder coating. The ingress protection degree is IP20; the total weight is of 0.380 kg. The power supply driver is not provided and is to be ordered separately.

The total absorbed power is 16 W. The power supply cable is included and features a 0,2 m length.

The device features protection class III and can be wall lights, ceiling or floor-mounted.

Compliant with the EN 60598-1 standard and its specific provisions.