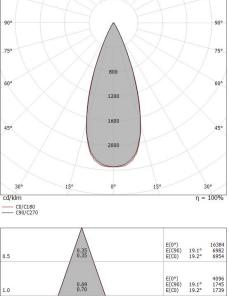

### Projectors | 1 arrayLED 16 W DC 450 mA | CRI 98 | Base 82902N30

Single emission projectors for indoor application. The natural white LED light source with a medium flood light distribution is composed of 1 arrayled LEDs with CCT of 4000 K and a CRI 98; the source luminous flux is 2406 lm, with a 150.4 lm/W nominal luminous efficacy.

#### Energy efficiency class

This product contains a light source of energy efficiency class F.

| 72 %           |
|----------------|
| 2406 lm        |
| 1743 lm        |
| 16 W           |
| 108 lm/W       |
| 4000 K         |
| 2 Step MacAdam |
| 98 Ra          |
| On             |
|                |
| -20 / +50°C    |
| 40°C           |
|                |

#### LED Life / Failure Ratio

L70 B10 C0 252000h (at Tj 65 Ta 25 )

| 18.4     |
|----------|
| 18.4     |
| S=0.25H  |
| 70/50/20 |
|          |

| OPTICAL                     |             |
|-----------------------------|-------------|
| C0/C180 optics              | 38°         |
| Light distribution simmetry | Symmetrical |