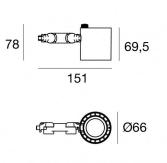

### Projectors | 1 arrayLED 16 W DC 450 mA | CRI 98 82902N30

| Туре                                           | Surface                          |  |
|------------------------------------------------|----------------------------------|--|
| Installation position                          | Wall lights -<br>Ceiling - Floor |  |
| Installation environment                       | Indoor                           |  |
| Light Source                                   | LED                              |  |
| Circuit structure                              | arrayLED                         |  |
| Optics                                         | Medium Flood                     |  |
| Light emission direction                       | frontal                          |  |
| Nominal power                                  | 16 W DC                          |  |
| Source lumens                                  | 2406 lm                          |  |
| Input voltage range                            | 450mA                            |  |
| CCT / Tone                                     | 4000 K                           |  |
| Colour rendering index                         | 98 Ra                            |  |
| C.C. / C.V.                                    | CC                               |  |
| Safety class                                   | 3                                |  |
| IP                                             | IP20                             |  |
| Glow wire test                                 | 850°                             |  |
| Direct mounting on normally flammable surfaces | Yes                              |  |
| CE                                             | Yes                              |  |
| Driver included                                | No                               |  |
| Dimmable article                               | DALI - 1-10V                     |  |
| Directional                                    | Swivelling                       |  |
| total angle (vertical plane)                   | 180 °                            |  |
| total angle (horizontal plane)                 | 360 °                            |  |
| Tilting                                        | No                               |  |
| Walk-over                                      | No                               |  |
| Drive-over                                     | No                               |  |
| Cable included                                 | Yes                              |  |
| Cable length                                   | 0,2 m                            |  |
| Resin potting                                  | No                               |  |
| Type of light emission                         | Single emission                  |  |
| Net weight                                     | 0.380 Kg                         |  |
| Electrostatic discharge protection             | No                               |  |
| Surge protection                               | No                               |  |

### 

| Finishing casin | I              |  |
|-----------------|----------------|--|
| Material        | Aluminium      |  |
| Colour          | Sand           |  |
| Processing      | Powder coating |  |

The total absorbed power is 16 W. The power supply cable is included and features a 0,2 m length.

The device features protection class III and can be wall lights, ceiling or floor-mounted.

Compliant with the EN 60598-1 standard and its specific provisions.