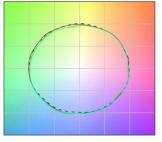

#### LED Life / Failure Ratio

L70 B10 C0 252000h (at Tj 65 Ta 25 )

| 18.4     |
|----------|
| 18.4     |
| S=0.25H  |
| 70/50/20 |
|          |

| OPTICAL                     |             |
|-----------------------------|-------------|
| C0/C180 optics              | 38°         |
| Light distribution simmetry | Symmetrical |