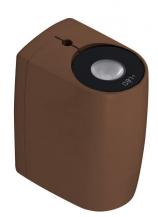

## Finishing casing

| Material   | Die-cast Aluminium EN AB - 46100     |
|------------|--------------------------------------|
| Colour     | Dark brown                           |
| Processing | Open pore anodizing + Powder Coating |
|            |                                      |