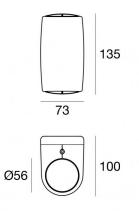

## Wall Lights | arrayLED 0 W DC - 18 W AC | CRI 80 82801N15

| Technical data                                 |                     |  |
|------------------------------------------------|---------------------|--|
| Туре                                           | Surface             |  |
| Installation position                          | Wall lights         |  |
| Installation environment                       | Outdoor             |  |
| Light Source                                   | LED                 |  |
| Circuit structure                              | arrayLED            |  |
| Optics                                         | Double Spot         |  |
| Light emission direction                       | downward and upward |  |
| Nominal power                                  | 0 W DC              |  |
| Total Power                                    | 18 W                |  |
| Nominal input voltage                          | 220 - 240 V AC      |  |
| Input voltage range                            | 198 - 264 V AC      |  |
| CCT / Tone                                     | 4000 K              |  |
| Colour rendering index                         | 80 Ra               |  |
| C.C. / C.V.                                    | AC                  |  |
| Safety class                                   | 1                   |  |
| IP                                             | IP65                |  |
| IK                                             | IK07                |  |
| Glow wire test                                 | 850°                |  |
| Direct mounting on normally flammable surfaces | Yes                 |  |
| CE                                             | Yes                 |  |
| Driver included                                | Driver              |  |
| Dimmable article                               | No                  |  |
| Directional                                    | No                  |  |
| Tilting                                        | No                  |  |
| Walk-over                                      | No                  |  |
| Drive-over                                     | No                  |  |
| Cable included                                 | Yes                 |  |
| Cable length                                   | 1 m                 |  |
| Resin potting                                  | No                  |  |
| Type of light emission                         | Double emission     |  |
| Net weight                                     | 0.96 Kg             |  |
| Electrostatic discharge protection             | Yes                 |  |
| Surge protection                               | 1 KV                |  |
| Product technological characteristics          | Acquastop           |  |