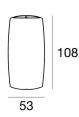

## Wall Lights | x powerLED 0 W DC - 9 W AC | CRI 80 82780M30

| Technical data                                 |                        |  |  |  |
|------------------------------------------------|------------------------|--|--|--|
| Туре                                           | Surface                |  |  |  |
| Installation position                          | Wall lights            |  |  |  |
| Installation environment                       | Outdoor                |  |  |  |
| Light Source                                   | LED                    |  |  |  |
| Circuit structure                              | powerLED               |  |  |  |
| Optics                                         | Double Medium<br>Flood |  |  |  |
| Light emission direction                       | downward and upward    |  |  |  |
| Nominal power                                  | 0 W DC                 |  |  |  |
| Total Power                                    | 9 W                    |  |  |  |
| Nominal input voltage                          | 220 - 240 V AC         |  |  |  |
| Input voltage range                            | 198 - 264 V AC         |  |  |  |
| CCT / Tone                                     | 2700 K                 |  |  |  |
| Colour rendering index                         | 80 Ra                  |  |  |  |
| C.C. / C.V.                                    | AC                     |  |  |  |
| Safety class                                   | 2                      |  |  |  |
| IP                                             | IP66                   |  |  |  |
| IK                                             | IK05                   |  |  |  |
| Glow wire test                                 | 850°                   |  |  |  |
| Direct mounting on normally flammable surfaces | Yes                    |  |  |  |
| CE                                             | Yes                    |  |  |  |
| Driver included                                | Driver                 |  |  |  |
| Dimmable article                               | No                     |  |  |  |
| Directional                                    | No                     |  |  |  |
| Tilting                                        | No                     |  |  |  |
| Walk-over                                      | No                     |  |  |  |
| Drive-over                                     | No                     |  |  |  |
| Cable included                                 | Yes                    |  |  |  |
| Cable length                                   | 1 m                    |  |  |  |
| Resin potting                                  | Yes                    |  |  |  |
| Type of light emission                         | Double emission        |  |  |  |
| Net weight                                     | 0.31 Kg                |  |  |  |
| Electrostatic discharge protection             | Yes                    |  |  |  |
|                                                |                        |  |  |  |