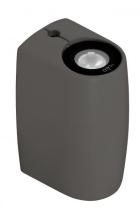

## Vedette\_R Double emission

## Wall Lights | x powerLED 0 W DC - 9 W AC | CRI 80 82780M30

| Technical data                                 |                        |  |  |  |
|------------------------------------------------|------------------------|--|--|--|
| Туре                                           | Surface                |  |  |  |
| Installation position                          | Wall lights            |  |  |  |
| Installation environment                       | Outdoor                |  |  |  |
| Light Source                                   | LED                    |  |  |  |
| Circuit structure                              | powerLED               |  |  |  |
| Optics                                         | Double Medium<br>Flood |  |  |  |
| Light emission direction                       | downward and upward    |  |  |  |
| Nominal power                                  | 0 W DC                 |  |  |  |
| Total Power                                    | 9 W                    |  |  |  |
| Nominal input voltage                          | 220 - 240 V AC         |  |  |  |
| Input voltage range                            | 198 - 264 V AC         |  |  |  |
| CCT / Tone                                     | 2700 K                 |  |  |  |
| Colour rendering index                         | 80 Ra                  |  |  |  |
| C.C. / C.V.                                    | AC                     |  |  |  |
| Safety class                                   | 2                      |  |  |  |
| IP                                             | IP66                   |  |  |  |
| IK                                             | IK05                   |  |  |  |
| Glow wire test                                 | 850°                   |  |  |  |
| Direct mounting on normally flammable surfaces | Yes                    |  |  |  |
| CE                                             | Yes                    |  |  |  |
| Driver included                                | Driver                 |  |  |  |
| Dimmable article                               | No                     |  |  |  |
| Directional                                    | No                     |  |  |  |
| Tilting                                        | No                     |  |  |  |
| Walk-over                                      | No                     |  |  |  |
| Drive-over                                     | No                     |  |  |  |
| Cable included                                 | Yes                    |  |  |  |
| Cable length                                   | 1 m                    |  |  |  |
| Resin potting                                  | Yes                    |  |  |  |
| Type of light emission                         | Double emission        |  |  |  |
| Net weight                                     | 0.31 Kg                |  |  |  |
| Electrostatic discharge protection             | Yes                    |  |  |  |
|                                                |                        |  |  |  |

Processing

| Finishing casing  |                                      |                                     |  |  |  |
|-------------------|--------------------------------------|-------------------------------------|--|--|--|
| Material          | Die-cast Aluminium EN AB - 46100     |                                     |  |  |  |
| Colour            | Grey                                 |                                     |  |  |  |
| Processing        | Open pore anodizing + Powder Coating | pen pore anodizing + Powder Coating |  |  |  |
|                   |                                      |                                     |  |  |  |
| Finishing diffuse | r                                    |                                     |  |  |  |
| Material          | Extra clear glass - Tempered         |                                     |  |  |  |
| Colour            | opaline                              |                                     |  |  |  |