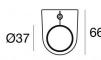

## Wall Lights | x powerLED 0 W DC - 9 W AC | CRI 80 82780M30

| Technical data                                 |                        |  |  |  |
|------------------------------------------------|------------------------|--|--|--|
| Туре                                           | Surface                |  |  |  |
| Installation position                          | Wall lights            |  |  |  |
| Installation environment                       | Outdoor                |  |  |  |
| Light Source                                   | LED                    |  |  |  |
| Circuit structure                              | powerLED               |  |  |  |
| Optics                                         | Double Medium<br>Flood |  |  |  |
| Light emission direction                       | downward and upward    |  |  |  |
| Nominal power                                  | 0 W DC                 |  |  |  |
| Total Power                                    | 9 W                    |  |  |  |
| Nominal input voltage                          | 220 - 240 V AC         |  |  |  |
| Input voltage range                            | 198 - 264 V AC         |  |  |  |
| CCT / Tone                                     | 2700 K                 |  |  |  |
| Colour rendering index                         | 80 Ra                  |  |  |  |
| C.C. / C.V.                                    | AC                     |  |  |  |
| Safety class                                   | 2                      |  |  |  |
| IP                                             | IP66                   |  |  |  |
| IK                                             | IK05                   |  |  |  |
| Glow wire test                                 | 850°                   |  |  |  |
| Direct mounting on normally flammable surfaces | Yes                    |  |  |  |
| CE                                             | Yes                    |  |  |  |
| Driver included                                | Driver                 |  |  |  |
| Dimmable article                               | No                     |  |  |  |
| Directional                                    | No                     |  |  |  |
| Tilting                                        | No                     |  |  |  |
| Walk-over                                      | No                     |  |  |  |
| Drive-over                                     | No                     |  |  |  |
| Cable included                                 | Yes                    |  |  |  |
| Cable length                                   | 1 m                    |  |  |  |
| Resin potting                                  | Yes                    |  |  |  |
| Type of light emission                         | Double emission        |  |  |  |
| Net weight                                     | 0.31 Kg                |  |  |  |
| Electrostatic discharge protection             | Yes                    |  |  |  |
|                                                |                        |  |  |  |