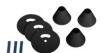

#### Components

## Tour\_Track

Tour\_Track | Pendant Luminaires | Accessories 82756

Suspensions - Fixing kit Material:Aluminium 6026, colour:Black, processing:Powder coating.

Code

64670

Ceiling rose - On/Off
Driver included: Yes; Power Supply Management Protocol: On/off; Maximum power: 75W.
Material:Iron, colour:Black, processing:Powder coating.