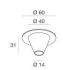

## Tour\_Track

Tour\_Track | Pendant Luminaires | Accessories 82756

Suspensions - Fixing kit Material:Aluminium 6026, colour:Black, processing:Powder coating.

Code

64670

Ceiling rose - On/Off
Driver included: Yes; Power Supply Management Protocol: On/off; Maximum power: 75W.
Material:Iron, colour:Black, processing:Powder coating.