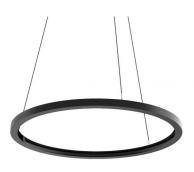

#### Pendant Luminaires 82756

| Technical data                                 |         |
|------------------------------------------------|---------|
| Туре                                           | Surface |
| Installation position                          | Ceiling |
| Installation environment                       | Indoor  |
| Safety class                                   | 3       |
| IP                                             | IP20    |
| Glow wire test                                 | No      |
| Direct mounting on normally flammable surfaces | Yes     |
| CE                                             | Yes     |
| Dimmable article                               | No      |
| Directional                                    | No      |
| Tilting                                        | No      |
| Walk-over                                      | No      |
| Drive-over                                     | No      |
| Cable included                                 | Yes     |
| Cable length                                   | 4.85 m  |
| Resin potting                                  | No      |
| Net weight                                     | 5.5 Kg  |

## Pendant Luminaires **82756**