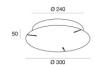

Code

63783

Ceiling rose - On/Off
Driver included: Yes; Power Supply Management Protocol: On/off; Maximum power: 200W.
Material:Iron, colour:Black, processing:Powder coating.

Code

63773