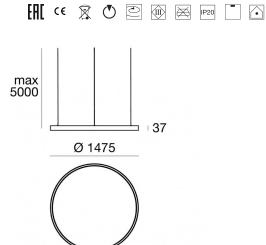

#### Pendant Luminaires 82756

| Technical data                                 |         |
|------------------------------------------------|---------|
| Туре                                           | Surface |
| Installation position                          | Ceiling |
| Installation environment                       | Indoor  |
| Safety class                                   | 3       |
| IP                                             | IP20    |
| Glow wire test                                 | No      |
| Direct mounting on normally flammable surfaces | Yes     |
| CE                                             | Yes     |
| Dimmable article                               | No      |
| Directional                                    | No      |
| Tilting                                        | No      |
| Walk-over                                      | No      |
| Drive-over                                     | No      |
| Cable included                                 | Yes     |
| Cable length                                   | 4.85 m  |
| Resin potting                                  | No      |
| Net weight                                     | 5.5 Kg  |

| Finishing casing   |                |
|--------------------|----------------|
| Material           | Aluminium 6060 |
| Colour             | Black          |
| Processing         | Powder coating |
| Cables Electrifica | tion           |
| Cable connector    | No             |
|                    |                |
| Cables Pendant L   | uminaires      |