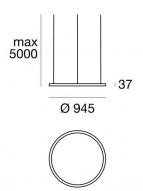

3.5 Kg

| Finishing casing |                |
|------------------|----------------|
| Material         | Aluminium 6060 |
| Colour           | Black          |
| Processing       | Powder coating |
|                  |                |
| Cables Pendant L | uminaires      |
| Max cable length | 5000 mm        |