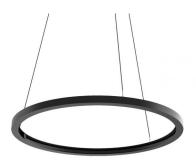

# Tour\_Track

Pendant Luminaires **82755** 

| Technical data                                 | Technical data |  |  |  |  |
|------------------------------------------------|----------------|--|--|--|--|
| Туре                                           | Surface        |  |  |  |  |
| Installation position                          | Ceiling        |  |  |  |  |
| Installation environment                       | Indoor         |  |  |  |  |
| Safety class                                   | 3              |  |  |  |  |
| IP                                             | IP20           |  |  |  |  |
| Glow wire test                                 | No             |  |  |  |  |
| Direct mounting on normally flammable surfaces | Yes            |  |  |  |  |
| CE                                             | Yes            |  |  |  |  |
| Dimmable article                               | No             |  |  |  |  |
| Directional                                    | No             |  |  |  |  |
| Tilting                                        | No             |  |  |  |  |
| Walk-over                                      | No             |  |  |  |  |
| Drive-over                                     | No             |  |  |  |  |
| Cable included                                 | Yes            |  |  |  |  |
| Cable length                                   | 4.85 m         |  |  |  |  |
| Resin potting                                  | No             |  |  |  |  |

## Pendant Luminaires **82755**