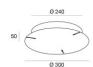

## Tour\_Track

Tour\_Track | Pendant Luminaires | Accessories 82755

Suspensions - Fixing kit Material:Aluminium 6026, colour:Black, processing:Powder coating.

Code

64670

Ceiling rose - On/Off
Driver included: Yes; Power Supply Management Protocol: On/off; Maximum power: 75W.
Material:Iron, colour:Black, processing:Powder coating.