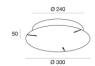

Code

63783

Ceiling rose - On/Off
Driver included: Yes; Power Supply Management Protocol: On/off; Maximum power: 200W.
Material:Iron, colour:Black, processing:Powder coating.

Code

63773