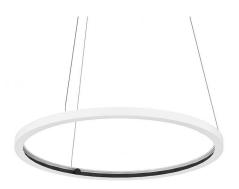

## Pendant Luminaires **82753**

| Technical data                                 |         |
|------------------------------------------------|---------|
| Туре                                           | Surface |
| Installation position                          | Ceiling |
| Installation environment                       | Indoor  |
| Safety class                                   | 3       |
| IP                                             | IP20    |
| Glow wire test                                 | No      |
| Direct mounting on normally flammable surfaces | Yes     |
| CE                                             | Yes     |
| Dimmable article                               | No      |
| Directional                                    | No      |
| Tilting                                        | No      |
| Walk-over                                      | No      |
| Drive-over                                     | No      |
| Cable included                                 | Yes     |
| Cable length                                   | 4.85 m  |
| Resin potting                                  | No      |
| Net weight                                     | 3.5 Kg  |

| Finishing casing   |                |
|--------------------|----------------|
| Material           | Aluminium 6060 |
| Colour             | White          |
| Processing         | Powder coating |
| Cables Electrifica | tion           |
| Cable connector    | No             |
| Cables Pendant L   | uminaires      |
| Max cable length   | 5000 mm        |