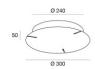

Code

64575

Ceiling rose - On/Off
Driver included: Yes; Power Supply Management Protocol: On/off; Maximum power: 200W.
Material:Iron, colour:White, processing:Powder coating.

Code

63772

Ceiling rose - On/Off
Driver included: Yes; Power Supply Management Protocol: On/off; Maximum power: 75W.
Material:Iron, colour:White, processing:Powder coating.