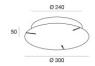

Code

64575

Ceiling rose - On/Off
Driver included: Yes; Power Supply Management Protocol: On/off; Maximum power: 200W.
Material:Iron, colour:White, processing:Powder coating.

Code

63772

Ceiling rose - On/Off
Driver included: Yes; Power Supply Management Protocol: On/off; Maximum power: 75W.
Material:Iron, colour:White, processing:Powder coating.

Code

63782