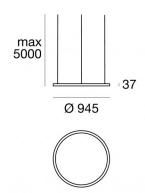

## Pendant Luminaires **82753**

| Technical data                                 |         |
|------------------------------------------------|---------|
| Туре                                           | Surface |
| Installation position                          | Ceiling |
| Installation environment                       | Indoor  |
| Safety class                                   | 3       |
| IP                                             | IP20    |
| Glow wire test                                 | No      |
| Direct mounting on normally flammable surfaces | Yes     |
| CE                                             | Yes     |
| Dimmable article                               | No      |
| Directional                                    | No      |
| Tilting                                        | No      |
| Walk-over                                      | No      |
| Drive-over                                     | No      |
| Cable included                                 | Yes     |
| Cable length                                   | 4.85 m  |
| Resin potting                                  | No      |
| Net weight                                     | 3.5 Kg  |

| Finishing casing   |                |
|--------------------|----------------|
| Material           | Aluminium 6060 |
| Colour             | White          |
| Processing         | Powder coating |
| Cables Electrifica | tion           |
| Cable connector    | No             |
| Cables Pendant L   | uminaires      |
| Max cable length   | 5000 mm        |