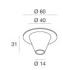

## Tour\_Track

Tour\_Track | Pendant Luminaires | Accessories 82753

Ceiling rose - Fixing kit
Driver included: No; Power Supply Management Protocol: None.
Material:Aluminium 6026, colour:White, processing:Powder coating.