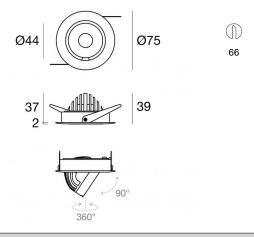

## Downlights | x powerLED 0 W DC 350 mA | CRI 90 82740W60

| Technical data                                 |                           |
|------------------------------------------------|---------------------------|
| Туре                                           | Encasement with<br>flange |
| Installation position                          | Ceiling                   |
| Installation environment                       | Indoor                    |
| Light Source                                   | LED                       |
| Circuit structure                              | powerLED                  |
| Optics                                         | Wide Flood                |
| Light emission direction                       | downward                  |
| Nominal power                                  | 0 W DC                    |
| Input voltage range                            | 350mA                     |
| CCT / Tone                                     | 3000 K                    |
| Colour rendering index                         | 90 Ra                     |
| C.C. / C.V.                                    | CC                        |
| Safety class                                   | 3                         |
| IP                                             | IP20                      |
| Glow wire test                                 | 850°                      |
| Direct mounting on normally flammable surfaces | Yes                       |
| CE                                             | Yes                       |
| Driver included                                | No                        |
| Dimmable article                               | DALI - 1-10V              |
| Directional                                    | Extractable               |
| total angle (vertical plane)                   | 90 °                      |
| total angle (horizontal plane)                 | 360 °                     |
| Tilting                                        | No                        |
| Walk-over                                      | No                        |
| Drive-over                                     | No                        |
| Cable included                                 | Yes                       |
| Cable length                                   | 0.2 m                     |
| Resin potting                                  | No                        |
| Type of light emission                         | Single emission           |
| Net weight                                     | 0.1 Kg                    |
| Electrostatic discharge protection             | No                        |
| Surge protection                               | No                        |