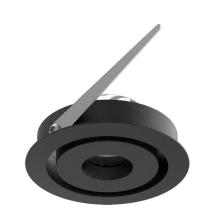

## Downlights | x powerLED 0 W DC 350 mA | CRI 90 82740W60

| Technical data                                 |                           |
|------------------------------------------------|---------------------------|
| Туре                                           | Encasement with<br>flange |
| Installation position                          | Ceiling                   |
| Installation environment                       | Indoor                    |
| Light Source                                   | LED                       |
| Circuit structure                              | powerLED                  |
| Optics                                         | Wide Flood                |
| Light emission direction                       | downward                  |
| Nominal power                                  | 0 W DC                    |
| Input voltage range                            | 350mA                     |
| CCT / Tone                                     | 3000 K                    |
| Colour rendering index                         | 90 Ra                     |
| C.C. / C.V.                                    | CC                        |
| Safety class                                   | 3                         |
| IP                                             | IP20                      |
| Glow wire test                                 | 850°                      |
| Direct mounting on normally flammable surfaces | Yes                       |
| CE                                             | Yes                       |
| Driver included                                | No                        |
| Dimmable article                               | DALI - 1-10V              |
| Directional                                    | Extractable               |
| total angle (vertical plane)                   | 90 °                      |
| total angle (horizontal plane)                 | 360 °                     |
| Tilting                                        | No                        |
| Walk-over                                      | No                        |
| Drive-over                                     | No                        |
| Cable included                                 | Yes                       |
| Cable length                                   | 0.2 m                     |
| Resin potting                                  | No                        |
| Type of light emission                         | Single emission           |
| Net weight                                     | 0.1 Kg                    |
| Electrostatic discharge protection             | No                        |
| Surge protection                               | No                        |

## Finishing casing

| Material   | Die-cast Aluminium EN AB - 46100 |
|------------|----------------------------------|
| Colour     | Black                            |
| Processing | Powder coating                   |