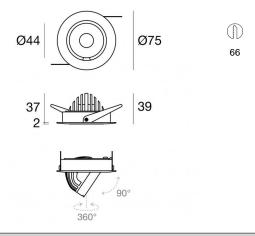

## Downlights | x powerLED 0 W DC 350 mA | CRI 90 82739M85

| Technical data                                 |                        |  |
|------------------------------------------------|------------------------|--|
| Туре                                           | Encasement with flange |  |
| Installation position                          | Ceiling                |  |
| Installation environment                       | Indoor                 |  |
| Light Source                                   | LED                    |  |
| Circuit structure                              | powerLED               |  |
| Optics                                         | Adjustable Focus       |  |
| Light emission direction                       | downward               |  |
| Nominal power                                  | 0 W DC                 |  |
| Input voltage range                            | 350mA                  |  |
| CCT / Tone                                     | 2700 K                 |  |
| Colour rendering index                         | 90 Ra                  |  |
| C.C. / C.V.                                    | CC                     |  |
| Safety class                                   | 3                      |  |
| IP                                             | IP20                   |  |
| Glow wire test                                 | 850°                   |  |
| Direct mounting on normally flammable surfaces | Yes                    |  |
|                                                | Yes                    |  |
| Driver included                                | No                     |  |
| Dimmable article                               | DALI - 1-10V           |  |
| Directional                                    | Extractable            |  |
| total angle (vertical plane)                   | 90 °                   |  |
| total angle (horizontal plane)                 | 360 °                  |  |
| Tilting                                        | No                     |  |
| Walk-over                                      | No                     |  |
| Drive-over                                     | No                     |  |
| Cable included                                 | Yes                    |  |
| Cable length                                   | 0.2 m                  |  |
| Resin potting                                  | No                     |  |
| Type of light emission                         | Single emission        |  |
| Net weight                                     | 0.1 Kg                 |  |
| Electrostatic discharge protection             | No                     |  |
| Surge protection                               | No                     |  |