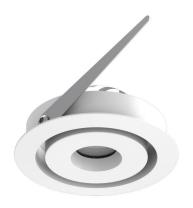

## Downlights | x powerLED 0 W DC 350 mA | CRI 90 82739M85

| Technical data                                 |                        |  |
|------------------------------------------------|------------------------|--|
| Туре                                           | Encasement with flange |  |
| Installation position                          | Ceiling                |  |
| Installation environment                       | Indoor                 |  |
| Light Source                                   | LED                    |  |
| Circuit structure                              | powerLED               |  |
| Optics                                         | Adjustable Focus       |  |
| Light emission direction                       | downward               |  |
| Nominal power                                  | 0 W DC                 |  |
| Input voltage range                            | 350mA                  |  |
| CCT / Tone                                     | 2700 K                 |  |
| Colour rendering index                         | 90 Ra                  |  |
| C.C. / C.V.                                    | CC                     |  |
| Safety class                                   | 3                      |  |
| IP                                             | IP20                   |  |
| Glow wire test                                 | 850°                   |  |
| Direct mounting on normally flammable surfaces | Yes                    |  |
|                                                | Yes                    |  |
| Driver included                                | No                     |  |
| Dimmable article                               | DALI - 1-10V           |  |
| Directional                                    | Extractable            |  |
| total angle (vertical plane)                   | 90 °                   |  |
| total angle (horizontal plane)                 | 360 °                  |  |
| Tilting                                        | No                     |  |
| Walk-over                                      | No                     |  |
| Drive-over                                     | No                     |  |
| Cable included                                 | Yes                    |  |
| Cable length                                   | 0.2 m                  |  |
| Resin potting                                  | No                     |  |
| Type of light emission                         | Single emission        |  |
| Net weight                                     | 0.1 Kg                 |  |
| Electrostatic discharge protection             | No                     |  |
| Surge protection                               | No                     |  |

## Finishing casing

| Material   | Die-cast Aluminium EN AB - 46100 |
|------------|----------------------------------|
| Colour     | White                            |
| Processing | Powder coating                   |
| Flocessing | Fowder coaling                   |