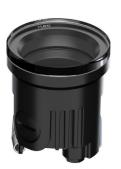

## Orma\_FJ | Uplights | Accessories 82664M15

installation position: floor, land; type of installation: masonry L=56mm, H=88mm, D=56mm. Material:ABS Plastic, colour:black.

Code

99922

Outer casing

installation position: floor, land; type of installation: masonry L=97mm, H=88mm, D=97mm. Material:ABS Plastic, colour:black.