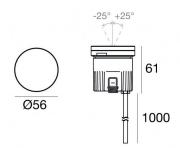

## Uplights | x powerLED 0 W DC 24 V | CRI 80 82664M15

| Technical data                                 |                        |
|------------------------------------------------|------------------------|
| Type                                           | Walk Over              |
| Installation position                          | Floor                  |
| Installation environment                       | Outdoor                |
| Light Source                                   | LED                    |
| Circuit structure                              | powerLED               |
| Optics                                         | Spot                   |
| Light emission direction                       | upward                 |
| Nominal power                                  | 0 W DC                 |
| Input voltage range                            | 24 V                   |
| CCT / Tone                                     | 2700 K                 |
| Colour rendering index                         | 80 Ra                  |
| C.C. / C.V.                                    | CV                     |
| Safety class                                   | 3                      |
| IP                                             | IP68                   |
| Installation limitations                       | Not for underwater use |
| ĪK .                                           | IK10                   |
| Glow wire test                                 | 850°                   |
| Direct mounting on normally flammable surfaces | Yes                    |
| CE                                             | Yes                    |
| Driver included                                | No                     |
| C.V C.C. Converter                             | Converter 24V included |
| Dimmable article                               | No                     |
| Directional                                    | No                     |
| Tilting                                        | Yes                    |
| total angle (vertical plane)                   | 50 °                   |
| Walk-over                                      | Yes                    |
| Drive-over                                     | 2000 Kg                |
| Cable included                                 | Yes                    |
| Cable length                                   | 1 m                    |
| Resin potting                                  | Yes                    |
| Type of light emission                         | Single emission        |
| Net weight                                     | 0.2 Kg                 |
| Electrostatic discharge protection             | No                     |
| Surge protection                               | No                     |
| Product technological characteristics          | Acquastop - TVS        |
|                                                |                        |