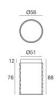

## Orma\_FJ | Uplights | Accessories 82664M15

installation position: floor, land; type of installation: masonry L=56mm, H=88mm, D=56mm. Material:ABS Plastic, colour:black.

Code

99922

Outer casing

installation position: floor, land; type of installation: masonry L=97mm, H=88mm, D=97mm. Material:ABS Plastic, colour:black.