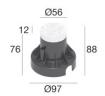

## Orma\_FJ | Uplights | Accessories 82664M15

installation position: floor, land; type of installation: masonry L=56mm, H=88mm, D=56mm. Material:ABS Plastic, colour:black.

Code

99922

Outer casing

installation position: floor, land; type of installation: masonry L=97mm, H=88mm, D=97mm. Material:ABS Plastic, colour:black.

Code

83038