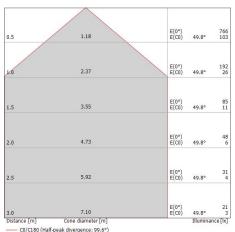

## Energy efficiency class

This product contains a light source of energy efficiency class F.

| Illuminotechnical Features             |                |
|----------------------------------------|----------------|
| Light Output Ratio (LOR)               | 46 %           |
| Source lumens                          | 1026 lm        |
| Delivered lumens                       | 482 lm         |
| Consumption                            | 10.5 W         |
| Luminaire efficacy                     | 45 lm/W        |
| Colour temperature                     | 2700 K         |
| Standard Deviation of Colour Matching  | 2 Step MacAdam |
| Colour rendering index                 | 90 Ra          |
|                                        |                |
| Standard Operating Ambient Temperature | -20 / +50°C    |
| Ordinary temperature on the glass      | 40°C           |

## LED Life / Failure Ratio

L70 B10 C0 250000h (at Tj 65 Ta 25)

| OPTICAL                     |              |
|-----------------------------|--------------|
| C0/C180 optics              | 100°         |
| Light distribution simmetry | Asymmetrical |