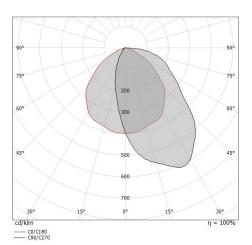

## Ceiling Downlights | 198-264 V | 3 x powerLEDs 9.5 W DC - 10.5 W AC | CRI 90 | Base $\bf 82603M07$

Single emission ceiling downlights for indoor application. The super warm white LED light source with a asymmetric wallwasher light distribution is composed of 3 powerled LEDs with CCT of 2700 K and a CRI 90; the source luminous flux is 1026 lm, with a 108.0 lm/W nominal luminous efficacy.

## LED Life / Failure Ratio

L70 B10 C0 250000h (at Tj 65 Ta 25)

| OPTICAL                     |              |
|-----------------------------|--------------|
| C0/C180 optics              | 100°         |
| Light distribution simmetry | Asymmetrical |