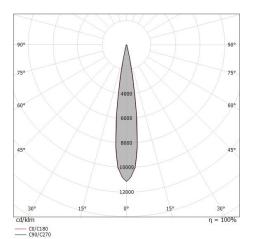

| OPTICAL                     |             |
|-----------------------------|-------------|
| C0/C180 optics              | 64°         |
| Light distribution simmetry | Symmetrical |