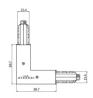

## Pound\_Focus | Projectors | Accessories **82447M85**

|   | 3                                                                                                                                                                                                                                                                                                                                                                                                                                                                                                                                                                                                                                                                                                                                                                                                                                                                                                                                                                                                                                                                                                                                                                                                                                                                                                                                                                                                                                                                                                                                                                                                                                                                                                                                                                                                                                                                                                                                                                                                                                                                                                                                                                                                                                                                                                                                                                                                                                                                                                                                                                                                                                                                                                                                                                                                                                    | Closing cap - White gasket (S-9001/115-W) Material:white.                                                      |                     | <b>Code</b> 81084    |
|---|--------------------------------------------------------------------------------------------------------------------------------------------------------------------------------------------------------------------------------------------------------------------------------------------------------------------------------------------------------------------------------------------------------------------------------------------------------------------------------------------------------------------------------------------------------------------------------------------------------------------------------------------------------------------------------------------------------------------------------------------------------------------------------------------------------------------------------------------------------------------------------------------------------------------------------------------------------------------------------------------------------------------------------------------------------------------------------------------------------------------------------------------------------------------------------------------------------------------------------------------------------------------------------------------------------------------------------------------------------------------------------------------------------------------------------------------------------------------------------------------------------------------------------------------------------------------------------------------------------------------------------------------------------------------------------------------------------------------------------------------------------------------------------------------------------------------------------------------------------------------------------------------------------------------------------------------------------------------------------------------------------------------------------------------------------------------------------------------------------------------------------------------------------------------------------------------------------------------------------------------------------------------------------------------------------------------------------------------------------------------------------------------------------------------------------------------------------------------------------------------------------------------------------------------------------------------------------------------------------------------------------------------------------------------------------------------------------------------------------------------------------------------------------------------------------------------------------------|----------------------------------------------------------------------------------------------------------------|---------------------|----------------------|
|   | 9,45                                                                                                                                                                                                                                                                                                                                                                                                                                                                                                                                                                                                                                                                                                                                                                                                                                                                                                                                                                                                                                                                                                                                                                                                                                                                                                                                                                                                                                                                                                                                                                                                                                                                                                                                                                                                                                                                                                                                                                                                                                                                                                                                                                                                                                                                                                                                                                                                                                                                                                                                                                                                                                                                                                                                                                                                                                 | Closing cap - Black gasket (S-9001/115-B) Material:black, colour:black.                                        |                     | <b>Code</b><br>81085 |
|   |                                                                                                                                                                                                                                                                                                                                                                                                                                                                                                                                                                                                                                                                                                                                                                                                                                                                                                                                                                                                                                                                                                                                                                                                                                                                                                                                                                                                                                                                                                                                                                                                                                                                                                                                                                                                                                                                                                                                                                                                                                                                                                                                                                                                                                                                                                                                                                                                                                                                                                                                                                                                                                                                                                                                                                                                                                      | Ceiling rose - 1.5m white pendant luminaires kit + bracket (9000-KIT5-1,5-W) Material:plastic, colour:white.   |                     | <b>Code</b><br>81012 |
| * | Ø 332                                                                                                                                                                                                                                                                                                                                                                                                                                                                                                                                                                                                                                                                                                                                                                                                                                                                                                                                                                                                                                                                                                                                                                                                                                                                                                                                                                                                                                                                                                                                                                                                                                                                                                                                                                                                                                                                                                                                                                                                                                                                                                                                                                                                                                                                                                                                                                                                                                                                                                                                                                                                                                                                                                                                                                                                                                | Ceiling rose - 1.5m black pendant luminaires kit + bracket ((9000-KIT5-1,5-B) Material:plastic, colour:black.  |                     | <b>Code</b> 81014    |
|   | 9.32<br>9.32<br>9.32<br>9.32<br>9.32<br>9.32<br>9.32<br>9.32<br>9.32<br>9.32<br>9.32<br>9.32<br>9.32<br>9.32<br>9.32<br>9.32<br>9.32<br>9.32<br>9.32<br>9.32<br>9.32<br>9.32<br>9.32<br>9.32<br>9.32<br>9.32<br>9.32<br>9.32<br>9.32<br>9.32<br>9.32<br>9.32<br>9.32<br>9.32<br>9.32<br>9.32<br>9.32<br>9.32<br>9.32<br>9.32<br>9.32<br>9.32<br>9.32<br>9.32<br>9.32<br>9.32<br>9.32<br>9.32<br>9.32<br>9.32<br>9.32<br>9.32<br>9.32<br>9.32<br>9.32<br>9.32<br>9.32<br>9.32<br>9.32<br>9.32<br>9.32<br>9.32<br>9.32<br>9.32<br>9.32<br>9.32<br>9.32<br>9.32<br>9.32<br>9.32<br>9.32<br>9.32<br>9.32<br>9.32<br>9.32<br>9.32<br>9.32<br>9.32<br>9.32<br>9.32<br>9.32<br>9.32<br>9.32<br>9.32<br>9.32<br>9.32<br>9.32<br>9.32<br>9.32<br>9.32<br>9.32<br>9.32<br>9.32<br>9.32<br>9.32<br>9.32<br>9.32<br>9.32<br>9.32<br>9.32<br>9.32<br>9.32<br>9.32<br>9.32<br>9.32<br>9.32<br>9.32<br>9.32<br>9.32<br>9.32<br>9.32<br>9.32<br>9.32<br>9.32<br>9.32<br>9.32<br>9.32<br>9.32<br>9.32<br>9.32<br>9.32<br>9.32<br>9.32<br>9.32<br>9.32<br>9.32<br>9.32<br>9.32<br>9.32<br>9.32<br>9.32<br>9.32<br>9.32<br>9.32<br>9.32<br>9.32<br>9.32<br>9.32<br>9.32<br>9.32<br>9.32<br>9.32<br>9.32<br>9.32<br>9.32<br>9.32<br>9.32<br>9.32<br>9.32<br>9.32<br>9.32<br>9.32<br>9.32<br>9.32<br>9.32<br>9.32<br>9.32<br>9.32<br>9.32<br>9.32<br>9.32<br>9.32<br>9.32<br>9.32<br>9.32<br>9.32<br>9.32<br>9.32<br>9.32<br>9.32<br>9.32<br>9.32<br>9.32<br>9.32<br>9.32<br>9.32<br>9.32<br>9.32<br>9.32<br>9.32<br>9.32<br>9.32<br>9.32<br>9.32<br>9.32<br>9.32<br>9.32<br>9.32<br>9.32<br>9.32<br>9.32<br>9.32<br>9.32<br>9.32<br>9.32<br>9.32<br>9.32<br>9.32<br>9.32<br>9.32<br>9.32<br>9.32<br>9.32<br>9.32<br>9.32<br>9.32<br>9.32<br>9.32<br>9.32<br>9.32<br>9.32<br>9.32<br>9.32<br>9.32<br>9.32<br>9.32<br>9.32<br>9.32<br>9.32<br>9.32<br>9.32<br>9.32<br>9.32<br>9.32<br>9.32<br>9.32<br>9.32<br>9.32<br>9.32<br>9.32<br>9.32<br>9.32<br>9.32<br>9.32<br>9.32<br>9.32<br>9.32<br>9.32<br>9.32<br>9.32<br>9.32<br>9.32<br>9.32<br>9.32<br>9.32<br>9.32<br>9.32<br>9.32<br>9.32<br>9.32<br>9.32<br>9.32<br>9.32<br>9.32<br>9.32<br>9.32<br>9.32<br>9.32<br>9.32<br>9.32<br>9.32<br>9.32<br>9.32<br>9.32<br>9.32<br>9.32<br>9.32<br>9.32<br>9.32<br>9.32<br>9.32<br>9.32<br>9.32<br>9.32<br>9.32<br>9.32<br>9.32<br>9.32<br>9.32<br>9.32<br>9.32<br>9.32<br>9.32<br>9.32<br>9.32<br>9.32<br>9.32<br>9.32<br>9.32<br>9.32<br>9.32<br>9.32<br>9.32<br>9.32<br>9.32<br>9.32<br>9.32<br>9.32<br>9.32<br>9.32<br>9.32<br>9.32<br>9.32<br>9.32<br>9.32<br>9.32<br>9.32<br>9.32<br>9.32<br>9.32<br>9.32<br>9.32<br>9.32<br>9.32<br>9.32<br>9.32<br>9.32<br>9.32<br>9.32<br>9.32<br>9.32<br>9.32<br>9.32<br>9.32<br>9.32<br>9.32<br>9.32<br>9.32<br>9.32<br>9.32<br>9.32<br>9.32<br>9.32<br>9.32<br>9.32<br>9.32<br>9.32<br>9.32<br>9.32<br>9.32<br>9.32 | Ceiling rose - 5m white pendant luminaires kit + bracket (9000-KIT5-5-W)  Material:plastic, colour:white.      |                     | <b>Code</b><br>81013 |
| * |                                                                                                                                                                                                                                                                                                                                                                                                                                                                                                                                                                                                                                                                                                                                                                                                                                                                                                                                                                                                                                                                                                                                                                                                                                                                                                                                                                                                                                                                                                                                                                                                                                                                                                                                                                                                                                                                                                                                                                                                                                                                                                                                                                                                                                                                                                                                                                                                                                                                                                                                                                                                                                                                                                                                                                                                                                      | Ceiling rose - 5m black pendant luminaires kit + bracket (9000-KIT5-5-B) Material:plastic, colour:black.       |                     | <b>Code</b><br>81015 |
|   | # 1 1 0 0 0 0 0 0 0 0 0 0 0 0 0 0 0 0 0                                                                                                                                                                                                                                                                                                                                                                                                                                                                                                                                                                                                                                                                                                                                                                                                                                                                                                                                                                                                                                                                                                                                                                                                                                                                                                                                                                                                                                                                                                                                                                                                                                                                                                                                                                                                                                                                                                                                                                                                                                                                                                                                                                                                                                                                                                                                                                                                                                                                                                                                                                                                                                                                                                                                                                                              | Bracket - Anodized fixing bracket (S-9000/131) L=35mm, H=14mm, D=24mm. Material:Aluminium, colour:translucent. | Finish<br>Anod. Al. | <b>Code</b><br>81086 |
|   | 24 180                                                                                                                                                                                                                                                                                                                                                                                                                                                                                                                                                                                                                                                                                                                                                                                                                                                                                                                                                                                                                                                                                                                                                                                                                                                                                                                                                                                                                                                                                                                                                                                                                                                                                                                                                                                                                                                                                                                                                                                                                                                                                                                                                                                                                                                                                                                                                                                                                                                                                                                                                                                                                                                                                                                                                                                                                               | Bracket - Anodized stiffening bracket (S-9000/333) L=180mm, H=24mm, D=26mm.                                    | Finish              | <b>Code</b> 81024    |

 ${\it Material:} A luminium, \ colour: Anodised \ A luminum, \ processing: Anodisation.$ 