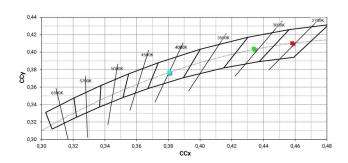

### Energy efficiency class

This product contains a light source of energy efficiency class E.

| Illuminotechnical Features             |                |
|----------------------------------------|----------------|
| Light Output Ratio (LOR)               | 42 %           |
| Source lumens                          | 2827 lm        |
| Delivered lumens                       | 1195 lm        |
| Consumption                            | 29 W           |
| Luminaire efficacy                     | 41 lm/W        |
| Colour temperature                     | 2700 K         |
| Standard Deviation of Colour Matching  | 2 Step MacAdam |
| Colour rendering index                 | 98 Ra          |
| Black Body Locus                       | On             |
|                                        |                |
| Standard Operating Ambient Temperature | -20 / +50°C    |
| Ordinary temperature on the glass      | 40°C           |
|                                        |                |

#### Energy efficiency class

This product contains a light source of energy efficiency class E.

| Illuminotechnical Features             |                |
|----------------------------------------|----------------|
| Light Output Ratio (LOR)               | 18 %           |
| Source lumens                          | 2827 lm        |
| Delivered lumens                       | 512 lm         |
| Consumption                            | 29 W           |
| Luminaire efficacy                     | 17 lm/W        |
| Colour temperature                     | 2700 K         |
| Standard Deviation of Colour Matching  | 2 Step MacAdam |
| Colour rendering index                 | 98 Ra          |
| Black Body Locus                       | On             |
|                                        |                |
| Standard Operating Ambient Temperature | -20 / +50°C    |
| Ordinary temperature on the glass      | 40°C           |
|                                        |                |