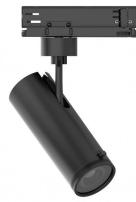

## Projectors | 198-264 V | 1 arrayLED 23 W DC - 29 W AC | CRI 98 | Angle Max **82447M85**

Single emission projectors for indoor application. The super warm white LED light source with a adjustable focus light distribution is composed of 1 arrayled LEDs with CCT of 2700 K and a CRI 98; the source luminous flux is 2827 lm, with a 122.9 lm/W nominal luminous efficacy.

# Projectors | 198-264 V | 1 arrayLED 23 W DC - 29 W AC | CRI 98 | Angle Min **82447M85**

Single emission projectors for indoor application. The super warm white LED light source with a adjustable focus light distribution is composed of 1 arrayled LEDs with CCT of 2700 K and a CRI 98; the source luminous flux is 2827 lm, with a 122.9 lm/W nominal luminous efficacy.

The device body is made of die-cast aluminium en ab - 46100 and features a black finish, processed by means of powder coating. The ingress protection degree is IP20; the total weight is of 0.612 kg.

The total absorbed power is 29 W.