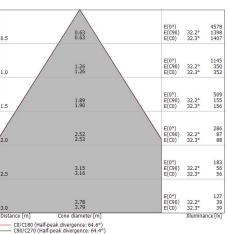

### Energy efficiency class

This product contains a light source of energy efficiency class E.

| Illuminotechnical Features             |                |
|----------------------------------------|----------------|
| Light Output Ratio (LOR)               | 42 %           |
| Source lumens                          | 2827 lm        |
| Delivered lumens                       | 1195 lm        |
| Consumption                            | 29 W           |
| Luminaire efficacy                     | 41 lm/W        |
| Colour temperature                     | 2700 K         |
| Standard Deviation of Colour Matching  | 2 Step MacAdam |
| Colour rendering index                 | 98 Ra          |
| Black Body Locus                       | On             |
|                                        |                |
| Standard Operating Ambient Temperature | -20 / +50°C    |
| Ordinary temperature on the glass      | 40°C           |
|                                        |                |

#### LED Life / Failure Ratio

L70 B10 C0 252000h (at Tj 65 Ta 25)

| UGR               |          |
|-------------------|----------|
| UGR axial         | 23.6     |
| UGR transversal   | 23.7     |
| X=4H   Y=8H       | S=0.25H  |
| Reflection factor | 70/50/20 |