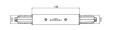

## Pound\_Focus | Projectors | Accessories **82447M85**

| And the second                                                                                                                                                                                                                                                                                                                                                                                                                                                                                                                                                                                                                                                                                                                                                                                                                                                                                                                                                                                                                                                                                                                                                                                                                                                                                                                                                                                                                                                                                                                                                                                                                                                                                                                                                                                                                                                                                                                                                                                                                                                                                                                 | 95<br>8 31 148     | Power supply - White Right power supply header (9001/W) Material:PC, colour:white. | <b>Code</b><br>81033 |
|--------------------------------------------------------------------------------------------------------------------------------------------------------------------------------------------------------------------------------------------------------------------------------------------------------------------------------------------------------------------------------------------------------------------------------------------------------------------------------------------------------------------------------------------------------------------------------------------------------------------------------------------------------------------------------------------------------------------------------------------------------------------------------------------------------------------------------------------------------------------------------------------------------------------------------------------------------------------------------------------------------------------------------------------------------------------------------------------------------------------------------------------------------------------------------------------------------------------------------------------------------------------------------------------------------------------------------------------------------------------------------------------------------------------------------------------------------------------------------------------------------------------------------------------------------------------------------------------------------------------------------------------------------------------------------------------------------------------------------------------------------------------------------------------------------------------------------------------------------------------------------------------------------------------------------------------------------------------------------------------------------------------------------------------------------------------------------------------------------------------------------|--------------------|------------------------------------------------------------------------------------|----------------------|
| The state of the s | 95<br>95<br>31 148 | Power supply - White left power supply header (9002/W) Material:PC, colour:white.  | <b>Code</b><br>81036 |
|                                                                                                                                                                                                                                                                                                                                                                                                                                                                                                                                                                                                                                                                                                                                                                                                                                                                                                                                                                                                                                                                                                                                                                                                                                                                                                                                                                                                                                                                                                                                                                                                                                                                                                                                                                                                                                                                                                                                                                                                                                                                                                                                | 95<br>8 2 148      | Power supply - Black left power supply header (9002/B)  Material:PC, colour:black. | <b>Code</b><br>81037 |
|                                                                                                                                                                                                                                                                                                                                                                                                                                                                                                                                                                                                                                                                                                                                                                                                                                                                                                                                                                                                                                                                                                                                                                                                                                                                                                                                                                                                                                                                                                                                                                                                                                                                                                                                                                                                                                                                                                                                                                                                                                                                                                                                | 95<br>8 31 148     | Power supply - Black Right power supply header (9001/B) Material:PC, colour:black. | <b>Code</b><br>81034 |
| SVÜČERI                                                                                                                                                                                                                                                                                                                                                                                                                                                                                                                                                                                                                                                                                                                                                                                                                                                                                                                                                                                                                                                                                                                                                                                                                                                                                                                                                                                                                                                                                                                                                                                                                                                                                                                                                                                                                                                                                                                                                                                                                                                                                                                        |                    | Closing cap - White end cap 9004/W Material:PC, colour:white.                      | <b>Code</b><br>80999 |
|                                                                                                                                                                                                                                                                                                                                                                                                                                                                                                                                                                                                                                                                                                                                                                                                                                                                                                                                                                                                                                                                                                                                                                                                                                                                                                                                                                                                                                                                                                                                                                                                                                                                                                                                                                                                                                                                                                                                                                                                                                                                                                                                |                    | Closing cap - Black end cap 9004/B<br>Material:PC, colour:black.                   | <b>Code</b><br>81000 |
| STUCCHI                                                                                                                                                                                                                                                                                                                                                                                                                                                                                                                                                                                                                                                                                                                                                                                                                                                                                                                                                                                                                                                                                                                                                                                                                                                                                                                                                                                                                                                                                                                                                                                                                                                                                                                                                                                                                                                                                                                                                                                                                                                                                                                        |                    | Closing cap - Recessed white end cap 9004-R/W Material:PC, colour:white.           | <b>Code</b><br>81002 |
|                                                                                                                                                                                                                                                                                                                                                                                                                                                                                                                                                                                                                                                                                                                                                                                                                                                                                                                                                                                                                                                                                                                                                                                                                                                                                                                                                                                                                                                                                                                                                                                                                                                                                                                                                                                                                                                                                                                                                                                                                                                                                                                                | S RICCEN           | Closing cap - Recessed black end cap 9004-R/B Material:PC, colour:black.           | <b>Code</b><br>81003 |