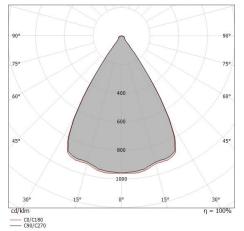

| OPTICAL                     |             |
|-----------------------------|-------------|
| C0/C180 optics              | 64°         |
| Light distribution simmetry | Symmetrical |