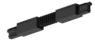

## Pound\_Focus | Projectors | Accessories **82447M85**

|                                                                    | Tool - Cutter S-9000/T                                                                                                                                          |                       | ode<br>1005          |
|--------------------------------------------------------------------|-----------------------------------------------------------------------------------------------------------------------------------------------------------------|-----------------------|----------------------|
| 31.4<br>(1) (2) (3) (3) (2) (4) (4) (4) (4) (4) (4) (4) (4) (4) (4 | Track - Three-phase Recessed White DALI Track, 1 m (9000-1/W-R) Length: 1000mm; Type of track: Standard. Material:Aluminium, colour:White, processing:Coating.  |                       | ode<br>0990          |
| 31.4<br>(1) (2) (2) (3) (3) (4) (4) (4) (4) (4) (4) (4) (4) (4) (4 | Track - Three-phase Recessed White DALI Track, 2 m (9000-2/W-R) Length: 2000mm; Type of track: Standard. Material:Aluminium, colour:White, processing:Coating.  |                       | ode<br>0991          |
| 31.4<br>(a) (b) (c) (c) (c) (c) (c) (c) (c) (c) (c) (c             | Track - Trhee-phase Recessed White DALI Track, 3 m ( 9000-3/W-R) Length: 3000mm; Type of track: Standard. Material:Aluminium, colour:White, processing:Coating. |                       | ode<br>0992          |
| 31.A<br>(1) (2) (2) (3) (4) (4) (4) (4) (4) (4) (4) (4) (4) (4     | Track - Three-phase Recessed Grey DALI Track, 1 m (9000-1/B-R) Length: 1000mm; Type of track: Standard. Material:Aluminium, colour:Black, processing:Coating.   |                       | ode<br>0993          |
| 31.A<br>(1) (2) (3) (4) (4) (4) (4) (4) (4) (4) (4) (4) (4         | Track - Three-phase Recessed Black DALI Track, 2 m (9000-1/B-R) Length: 2000mm; Type of track: Standard. Material:Aluminium, colour:Black, processing:Coating.  | Finish Co<br>Black 80 | 6 <b>ode</b><br>0994 |
| 31.A<br>(1) (2) (2) (3) (3) (4) (4) (4) (4) (4) (4) (4) (4) (4) (4 | Track - Three-phase Recessed Black DALI Track, 3 m (9000-3/B-R) Length: 3000mm; Type of track: Standard. Material:Aluminium, colour:Black, processing:Coating.  |                       | ode<br>0995          |
| 37.8                                                               | Track<br>Length: 1000mm; Type of track: Standard.                                                                                                               |                       | ode<br>3336          |

 $Material: Aluminium,\ colour: White,\ processing: Coating.$ 

| 37.8 | Track Length: 2000mm; Type of track: Standard. Material:Aluminium, colour:White, processing:Coating. | Finish Code White 83337 |
|------|------------------------------------------------------------------------------------------------------|-------------------------|
| 37.8 | Track Length: 3000mm; Type of track: Standard. Material:Aluminium, colour:White, processing:Coating. | Finish Code White 83338 |
| 37.8 | Track Length: 1000mm; Type of track: Standard. Material:Aluminium, colour:Black, processing:Coating. | Finish Code Black 83339 |
| 37.8 | Track Length: 2000mm; Type of track: Standard. Material:Aluminium, colour:Black, processing:Coating. | Finish Code Black 83340 |
| 37.8 | Track Length: 3000mm; Type of track: Standard. Material:Aluminium, colour:Black, processing:Coating. | Finish Code Black 83341 |