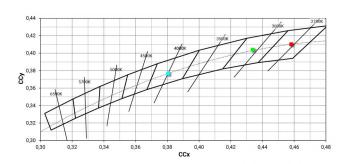

### Energy efficiency class

This product contains a light source of energy efficiency class E.

| Illuminotechnical Features             |                |
|----------------------------------------|----------------|
| Light Output Ratio (LOR)               | 42 %           |
| Source lumens                          | 2827 lm        |
| Delivered lumens                       | 1195 lm        |
| Consumption                            | 29 W           |
| Luminaire efficacy                     | 41 lm/W        |
| Colour temperature                     | 2700 K         |
| Standard Deviation of Colour Matching  | 2 Step MacAdam |
| Colour rendering index                 | 98 Ra          |
| Black Body Locus                       | On             |
|                                        |                |
| Standard Operating Ambient Temperature | -20 / +50°C    |
| Ordinary temperature on the glass      | 40°C           |
|                                        |                |