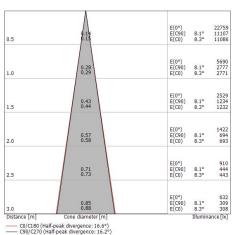

### Energy efficiency class

This product contains a light source of energy efficiency class E.

| Illuminotechnical Features             |                |
|----------------------------------------|----------------|
| Light Output Ratio (LOR)               | 42 %           |
| Source lumens                          | 2827 lm        |
| Delivered lumens                       | 1195 lm        |
| Consumption                            | 29 W           |
| Luminaire efficacy                     | 41 lm/W        |
| Colour temperature                     | 2700 K         |
| Standard Deviation of Colour Matching  | 2 Step MacAdam |
| Colour rendering index                 | 98 Ra          |
| Black Body Locus                       | On             |
|                                        |                |
| Standard Operating Ambient Temperature | -20 / +50°C    |
| Ordinary temperature on the glass      | 40°C           |
|                                        |                |

#### Energy efficiency class

This product contains a light source of energy efficiency class E.

| Illuminotechnical Features             |                |
|----------------------------------------|----------------|
| Light Output Ratio (LOR)               | 18 %           |
| Source lumens                          | 2827 lm        |
| Delivered lumens                       | 512 lm         |
| Consumption                            | 29 W           |
| Luminaire efficacy                     | 17 lm/W        |
| Colour temperature                     | 2700 K         |
| Standard Deviation of Colour Matching  | 2 Step MacAdam |
| Colour rendering index                 | 98 Ra          |
| Black Body Locus                       | On             |
|                                        |                |
| Standard Operating Ambient Temperature | -20 / +50°C    |
| Ordinary temperature on the glass      | 40°C           |
|                                        |                |