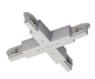

Type flexible curve.

Material:PC, colour:white.

Finish White **Code** 81066

Junction - White X junction (9017/W)

Type linear.

Material:PC, colour:white.

Finish White Code

81063