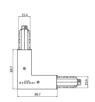

Junction - Left white T junction - external (9013/W)

Type linear.

Material:PC, colour:white.

Finish White Code

81051

Junction - Right white T junction - external (9014/W)

Type linear.

Material:PC, colour:white.

Finish White Code

te 81054

Junction - Left white T junction - internal (9015/W)

Type linear.

Material:PC, colour:white.

Finish White **Code** 81057

Junction - Right White T junction - internal (9016/W)

Type linear