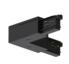

## Pound\_Focus | Projectors | Accessories **82447M85**

|                                                                    | Tool - Cutter S-9000/T                                                                                                                                          |                       | ode<br>1005          |
|--------------------------------------------------------------------|-----------------------------------------------------------------------------------------------------------------------------------------------------------------|-----------------------|----------------------|
| 31.4<br>(1) (2) (3) (3) (2) (4) (4) (4) (4) (4) (4) (4) (4) (4) (4 | Track - Three-phase Recessed White DALI Track, 1 m (9000-1/W-R) Length: 1000mm; Type of track: Standard. Material:Aluminium, colour:White, processing:Coating.  |                       | ode<br>0990          |
| 31.4<br>(1) (2) (2) (3) (3) (4) (4) (4) (4) (4) (4) (4) (4) (4) (4 | Track - Three-phase Recessed White DALI Track, 2 m (9000-2/W-R) Length: 2000mm; Type of track: Standard. Material:Aluminium, colour:White, processing:Coating.  |                       | ode<br>0991          |
| 31.4<br>(a) (b) (c) (c) (c) (c) (c) (c) (c) (c) (c) (c             | Track - Trhee-phase Recessed White DALI Track, 3 m ( 9000-3/W-R) Length: 3000mm; Type of track: Standard. Material:Aluminium, colour:White, processing:Coating. |                       | ode<br>0992          |
| 31.A<br>(1) (2) (2) (3) (4) (4) (4) (4) (4) (4) (4) (4) (4) (4     | Track - Three-phase Recessed Grey DALI Track, 1 m (9000-1/B-R) Length: 1000mm; Type of track: Standard. Material:Aluminium, colour:Black, processing:Coating.   |                       | ode<br>0993          |
| 31.A<br>(1) (2) (3) (4) (4) (4) (4) (4) (4) (4) (4) (4) (4         | Track - Three-phase Recessed Black DALI Track, 2 m (9000-1/B-R) Length: 2000mm; Type of track: Standard. Material:Aluminium, colour:Black, processing:Coating.  | Finish Co<br>Black 80 | 6 <b>ode</b><br>0994 |
| 31.A<br>(1) (2) (2) (3) (3) (4) (4) (4) (4) (4) (4) (4) (4) (4) (4 | Track - Three-phase Recessed Black DALI Track, 3 m (9000-3/B-R) Length: 3000mm; Type of track: Standard. Material:Aluminium, colour:Black, processing:Coating.  |                       | ode<br>0995          |
| 37.8                                                               | Track<br>Length: 1000mm; Type of track: Standard.                                                                                                               |                       | ode<br>3336          |

 $Material: Aluminium,\ colour: White,\ processing: Coating.$ 

| 37.8 | Track Length: 2000mm; Type of track: Standard. Material:Aluminium, colour:White, processing:Coating. | Finish Code White 83337 |
|------|------------------------------------------------------------------------------------------------------|-------------------------|
| 37.8 | Track Length: 3000mm; Type of track: Standard. Material:Aluminium, colour:White, processing:Coating. | Finish Code White 83338 |
| 37.8 | Track Length: 1000mm; Type of track: Standard. Material:Aluminium, colour:Black, processing:Coating. | Finish Code Black 83339 |
| 37.8 | Track Length: 2000mm; Type of track: Standard. Material:Aluminium, colour:Black, processing:Coating. | Finish Code Black 83340 |
| 37.8 | Track Length: 3000mm; Type of track: Standard. Material:Aluminium, colour:Black, processing:Coating. | Finish Code Black 83341 |