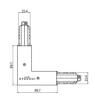

## Pound\_Focus | Projectors | Accessories **82447M85**

|   | 3                                                                                                                                                                                                                                                                                                                                                                                                                                                                                                                                                                                                                                                                                                                                                                                                                                                                                                                                                                                                                                                                                                                                                                                                                                                                                                                                                                                                                                                                                                                                                                                                                                                                                                                                                                                                                                                                                                                                                                                                                                                                                                                                                                                                                                                                                                                                                                                                                                                                                                                                                                                                                                                                                                                                                                                                                                    | Closing cap - White gasket (S-9001/115-W) Material:white.                                                      |                     | <b>Code</b> 81084    |
|---|--------------------------------------------------------------------------------------------------------------------------------------------------------------------------------------------------------------------------------------------------------------------------------------------------------------------------------------------------------------------------------------------------------------------------------------------------------------------------------------------------------------------------------------------------------------------------------------------------------------------------------------------------------------------------------------------------------------------------------------------------------------------------------------------------------------------------------------------------------------------------------------------------------------------------------------------------------------------------------------------------------------------------------------------------------------------------------------------------------------------------------------------------------------------------------------------------------------------------------------------------------------------------------------------------------------------------------------------------------------------------------------------------------------------------------------------------------------------------------------------------------------------------------------------------------------------------------------------------------------------------------------------------------------------------------------------------------------------------------------------------------------------------------------------------------------------------------------------------------------------------------------------------------------------------------------------------------------------------------------------------------------------------------------------------------------------------------------------------------------------------------------------------------------------------------------------------------------------------------------------------------------------------------------------------------------------------------------------------------------------------------------------------------------------------------------------------------------------------------------------------------------------------------------------------------------------------------------------------------------------------------------------------------------------------------------------------------------------------------------------------------------------------------------------------------------------------------------|----------------------------------------------------------------------------------------------------------------|---------------------|----------------------|
|   | 9,45                                                                                                                                                                                                                                                                                                                                                                                                                                                                                                                                                                                                                                                                                                                                                                                                                                                                                                                                                                                                                                                                                                                                                                                                                                                                                                                                                                                                                                                                                                                                                                                                                                                                                                                                                                                                                                                                                                                                                                                                                                                                                                                                                                                                                                                                                                                                                                                                                                                                                                                                                                                                                                                                                                                                                                                                                                 | Closing cap - Black gasket (S-9001/115-B) Material:black, colour:black.                                        |                     | <b>Code</b><br>81085 |
|   |                                                                                                                                                                                                                                                                                                                                                                                                                                                                                                                                                                                                                                                                                                                                                                                                                                                                                                                                                                                                                                                                                                                                                                                                                                                                                                                                                                                                                                                                                                                                                                                                                                                                                                                                                                                                                                                                                                                                                                                                                                                                                                                                                                                                                                                                                                                                                                                                                                                                                                                                                                                                                                                                                                                                                                                                                                      | Ceiling rose - 1.5m white pendant luminaires kit + bracket (9000-KIT5-1,5-W) Material:plastic, colour:white.   |                     | <b>Code</b><br>81012 |
| * | Ø 332                                                                                                                                                                                                                                                                                                                                                                                                                                                                                                                                                                                                                                                                                                                                                                                                                                                                                                                                                                                                                                                                                                                                                                                                                                                                                                                                                                                                                                                                                                                                                                                                                                                                                                                                                                                                                                                                                                                                                                                                                                                                                                                                                                                                                                                                                                                                                                                                                                                                                                                                                                                                                                                                                                                                                                                                                                | Ceiling rose - 1.5m black pendant luminaires kit + bracket ((9000-KIT5-1,5-B) Material:plastic, colour:black.  |                     | <b>Code</b> 81014    |
|   | 9.32<br>9.32<br>9.32<br>9.32<br>9.32<br>9.32<br>9.32<br>9.32<br>9.32<br>9.32<br>9.32<br>9.32<br>9.32<br>9.32<br>9.32<br>9.32<br>9.32<br>9.32<br>9.32<br>9.32<br>9.32<br>9.32<br>9.32<br>9.32<br>9.32<br>9.32<br>9.32<br>9.32<br>9.32<br>9.32<br>9.32<br>9.32<br>9.32<br>9.32<br>9.32<br>9.32<br>9.32<br>9.32<br>9.32<br>9.32<br>9.32<br>9.32<br>9.32<br>9.32<br>9.32<br>9.32<br>9.32<br>9.32<br>9.32<br>9.32<br>9.32<br>9.32<br>9.32<br>9.32<br>9.32<br>9.32<br>9.32<br>9.32<br>9.32<br>9.32<br>9.32<br>9.32<br>9.32<br>9.32<br>9.32<br>9.32<br>9.32<br>9.32<br>9.32<br>9.32<br>9.32<br>9.32<br>9.32<br>9.32<br>9.32<br>9.32<br>9.32<br>9.32<br>9.32<br>9.32<br>9.32<br>9.32<br>9.32<br>9.32<br>9.32<br>9.32<br>9.32<br>9.32<br>9.32<br>9.32<br>9.32<br>9.32<br>9.32<br>9.32<br>9.32<br>9.32<br>9.32<br>9.32<br>9.32<br>9.32<br>9.32<br>9.32<br>9.32<br>9.32<br>9.32<br>9.32<br>9.32<br>9.32<br>9.32<br>9.32<br>9.32<br>9.32<br>9.32<br>9.32<br>9.32<br>9.32<br>9.32<br>9.32<br>9.32<br>9.32<br>9.32<br>9.32<br>9.32<br>9.32<br>9.32<br>9.32<br>9.32<br>9.32<br>9.32<br>9.32<br>9.32<br>9.32<br>9.32<br>9.32<br>9.32<br>9.32<br>9.32<br>9.32<br>9.32<br>9.32<br>9.32<br>9.32<br>9.32<br>9.32<br>9.32<br>9.32<br>9.32<br>9.32<br>9.32<br>9.32<br>9.32<br>9.32<br>9.32<br>9.32<br>9.32<br>9.32<br>9.32<br>9.32<br>9.32<br>9.32<br>9.32<br>9.32<br>9.32<br>9.32<br>9.32<br>9.32<br>9.32<br>9.32<br>9.32<br>9.32<br>9.32<br>9.32<br>9.32<br>9.32<br>9.32<br>9.32<br>9.32<br>9.32<br>9.32<br>9.32<br>9.32<br>9.32<br>9.32<br>9.32<br>9.32<br>9.32<br>9.32<br>9.32<br>9.32<br>9.32<br>9.32<br>9.32<br>9.32<br>9.32<br>9.32<br>9.32<br>9.32<br>9.32<br>9.32<br>9.32<br>9.32<br>9.32<br>9.32<br>9.32<br>9.32<br>9.32<br>9.32<br>9.32<br>9.32<br>9.32<br>9.32<br>9.32<br>9.32<br>9.32<br>9.32<br>9.32<br>9.32<br>9.32<br>9.32<br>9.32<br>9.32<br>9.32<br>9.32<br>9.32<br>9.32<br>9.32<br>9.32<br>9.32<br>9.32<br>9.32<br>9.32<br>9.32<br>9.32<br>9.32<br>9.32<br>9.32<br>9.32<br>9.32<br>9.32<br>9.32<br>9.32<br>9.32<br>9.32<br>9.32<br>9.32<br>9.32<br>9.32<br>9.32<br>9.32<br>9.32<br>9.32<br>9.32<br>9.32<br>9.32<br>9.32<br>9.32<br>9.32<br>9.32<br>9.32<br>9.32<br>9.32<br>9.32<br>9.32<br>9.32<br>9.32<br>9.32<br>9.32<br>9.32<br>9.32<br>9.32<br>9.32<br>9.32<br>9.32<br>9.32<br>9.32<br>9.32<br>9.32<br>9.32<br>9.32<br>9.32<br>9.32<br>9.32<br>9.32<br>9.32<br>9.32<br>9.32<br>9.32<br>9.32<br>9.32<br>9.32<br>9.32<br>9.32<br>9.32<br>9.32<br>9.32<br>9.32<br>9.32<br>9.32<br>9.32<br>9.32<br>9.32<br>9.32<br>9.32<br>9.32<br>9.32<br>9.32<br>9.32<br>9.32<br>9.32<br>9.32<br>9.32<br>9.32<br>9.32<br>9.32<br>9.32<br>9.32<br>9.32<br>9.32<br>9.32<br>9.32<br>9.32<br>9.32<br>9.32<br>9.32<br>9.32<br>9.32<br>9.32<br>9.32<br>9.32<br>9.32<br>9.32<br>9.32<br>9.32<br>9.32<br>9.32<br>9.32<br>9.32<br>9.32<br>9.32<br>9.32<br>9.32 | Ceiling rose - 5m white pendant luminaires kit + bracket (9000-KIT5-5-W)  Material:plastic, colour:white.      |                     | <b>Code</b><br>81013 |
| * |                                                                                                                                                                                                                                                                                                                                                                                                                                                                                                                                                                                                                                                                                                                                                                                                                                                                                                                                                                                                                                                                                                                                                                                                                                                                                                                                                                                                                                                                                                                                                                                                                                                                                                                                                                                                                                                                                                                                                                                                                                                                                                                                                                                                                                                                                                                                                                                                                                                                                                                                                                                                                                                                                                                                                                                                                                      | Ceiling rose - 5m black pendant luminaires kit + bracket (9000-KIT5-5-B) Material:plastic, colour:black.       |                     | <b>Code</b><br>81015 |
|   | # 1 1 0 0 0 0 0 0 0 0 0 0 0 0 0 0 0 0 0                                                                                                                                                                                                                                                                                                                                                                                                                                                                                                                                                                                                                                                                                                                                                                                                                                                                                                                                                                                                                                                                                                                                                                                                                                                                                                                                                                                                                                                                                                                                                                                                                                                                                                                                                                                                                                                                                                                                                                                                                                                                                                                                                                                                                                                                                                                                                                                                                                                                                                                                                                                                                                                                                                                                                                                              | Bracket - Anodized fixing bracket (S-9000/131) L=35mm, H=14mm, D=24mm. Material:Aluminium, colour:translucent. | Finish<br>Anod. Al. | <b>Code</b><br>81086 |
|   | 24 180                                                                                                                                                                                                                                                                                                                                                                                                                                                                                                                                                                                                                                                                                                                                                                                                                                                                                                                                                                                                                                                                                                                                                                                                                                                                                                                                                                                                                                                                                                                                                                                                                                                                                                                                                                                                                                                                                                                                                                                                                                                                                                                                                                                                                                                                                                                                                                                                                                                                                                                                                                                                                                                                                                                                                                                                                               | Bracket - Anodized stiffening bracket (S-9000/333) L=180mm, H=24mm, D=26mm.                                    | Finish              | <b>Code</b> 81024    |

 ${\it Material:} A luminium, \ colour: Anodised \ A luminum, \ processing: Anodisation.$ 