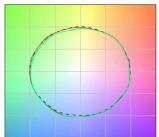

### Energy efficiency class

This product contains a light source of energy efficiency class E.

| Illuminotechnical Features             |                |
|----------------------------------------|----------------|
| Light Output Ratio (LOR)               | 42 %           |
| Source lumens                          | 2827 lm        |
| Delivered lumens                       | 1195 lm        |
| Consumption                            | 29 W           |
| Luminaire efficacy                     | 41 lm/W        |
| Colour temperature                     | 2700 K         |
| Standard Deviation of Colour Matching  | 2 Step MacAdam |
| Colour rendering index                 | 98 Ra          |
| Black Body Locus                       | On             |
|                                        |                |
| Standard Operating Ambient Temperature | -20 / +50°C    |
| Ordinary temperature on the glass      | 40°C           |
|                                        |                |