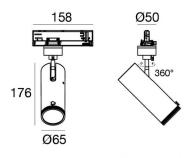

Projectors | 198-264 V 1 arrayLED 23 W DC - 29 W AC | CRI 98 82447M85

| Technical data                                 |                     |
|------------------------------------------------|---------------------|
| Туре                                           | Track               |
| Installation position                          | Ceiling             |
| Installation environment                       | Indoor              |
| Light Source                                   | LED                 |
| Circuit structure                              | arrayLED            |
| Optics                                         | Adjustable Focus    |
| Light emission direction                       | frontal             |
| Nominal power                                  | 23 W DC             |
| Total Power                                    | 29 W                |
| Source lumens                                  | 2827 lm             |
| Nominal input voltage                          | 220 - 240 V AC      |
| Input voltage range                            | 198 - 264 V AC      |
| Frequency                                      | 50 - 60 Hz          |
| CCT / Tone                                     | 2700 K              |
| Colour rendering index                         | 98 Ra               |
| C.C. / C.V.                                    | AC                  |
| Safety class                                   | 2                   |
| IP                                             | IP20                |
| Glow wire test                                 | 850°                |
| Direct mounting on normally flammable surfaces | Yes                 |
| CE                                             | Yes                 |
| Driver included                                | Driver              |
| Dimmable article                               | Dimming on<br>Board |
| Directional                                    | Swivelling          |
| total angle (vertical plane)                   | 90 °                |
| total angle (horizontal plane)                 | 360 °               |
| Tilting                                        | No                  |
| Walk-over                                      | No                  |
| Drive-over                                     | No                  |
| Cable included                                 | No                  |
| Resin potting                                  | No                  |
| Type of light emission                         | Single emission     |
| Net weight                                     | 0.612 Kg            |
| Electrostatic discharge protection             | Yes                 |

The device body is made of die-cast aluminium en ab - 46100 and features a black finish, processed by means of powder coating. The ingress protection degree is IP20; the total weight is of 0.612 kg.

The total absorbed power is 29 W.