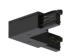

|          | *************************************** | Cable cover - White recessed cover (S-9001-R/6-W) Material:PC, colour:white.                 | <b>Code</b><br>81069 |
|----------|-----------------------------------------|----------------------------------------------------------------------------------------------|----------------------|
|          | • EXISTS •                              | Cable cover - White cover for recessed junction (S-9010-R/6-W) Material:PC, colour:white.    | <b>Code</b><br>81072 |
|          | O CATHERING O                           | Cable cover - White cover for recessed L junction (S-9011-R/6-W) Material:PC, colour:white.  | <b>Code</b><br>81075 |
| - 7-27-2 | + 111111                                | Cable cover - White cover for recessed T junction (S-9013-R/6-W) Material:PC, colour:white.  | <b>Code</b><br>81078 |
|          | 0 0 militari 0 0                        | Cable cover - White cover for recessed X junction (S-9017-R/6-W)  Material:PC, colour:white. | <b>Code</b><br>81081 |
|          | 1100 mm o                               | Cable cover - Black recessed cover (S-9001-R/6-B) Material:PC, colour:black.                 | <b>Code</b><br>81070 |
|          | 0 (1100m) o                             | Cable cover - Black cover for recessed junction (S-9010-R/6-B)  Material:PC, colour:black.   | <b>Code</b><br>81073 |
|          | 0 (XXXXXX)0 (XXXXXXX)0                  | Cable cover<br>Material:PC, colour:black.                                                    | <b>Code</b><br>81076 |

|       | + ts:P(x) +                           | Cable cover - Black cover for recessed T junction (S-9013-R/6-B) Material:PC, colour:black. | <b>Code</b><br>81079 |
|-------|---------------------------------------|---------------------------------------------------------------------------------------------|----------------------|
|       | 0 0 0 0 0 0 0 0 0 0 0 0 0 0 0 0 0 0 0 | Cable cover - Black cover for recessed X junction (S-9017-R/6-B) Material:PC, colour:black. | <b>Code</b><br>81082 |
|       |                                       | Cable cover<br>Material:white.                                                              | <b>Code</b><br>83249 |
|       |                                       | Cable cover Material:black, colour:black.                                                   | <b>Code</b><br>83250 |
|       | 2                                     | White three-phase/DALI adapter (9009/W)                                                     | <b>Code</b><br>81094 |
| B 100 | 99                                    | White three-phase adapter (9009-4/W)                                                        | <b>Code</b><br>81091 |
|       | 990                                   | Black three-phase/DALI adapter (9009/B)                                                     | <b>Code</b><br>81095 |
|       |                                       | Black trhee-phase adapter (9009-4/B)                                                        | <b>Code</b><br>81093 |