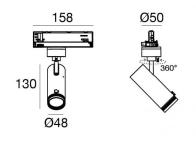

#### Projectors | 198-264 V 1 arrayLED 13 W DC - 15.5 W AC | CRI 98 82445M85

| Technical data                                 |                     |
|------------------------------------------------|---------------------|
| Туре                                           | Track               |
| Installation position                          | Ceiling             |
| Installation environment                       | Indoor              |
| Light Source                                   | LED                 |
| Circuit structure                              | arrayLED            |
| Optics                                         | Adjustable Focus    |
| Light emission direction                       | frontal             |
| Nominal power                                  | 13 W DC             |
| Total Power                                    | 15.5 W              |
| Source lumens                                  | 1338 lm             |
| Nominal input voltage                          | 220 - 240 V AC      |
| Input voltage range                            | 198 - 264 V AC      |
| Frequency                                      | 50 - 60 Hz          |
| CCT / Tone                                     | 2700 K              |
| Colour rendering index                         | 98 Ra               |
| C.C. / C.V.                                    | AC                  |
| Safety class                                   | 2                   |
| IP                                             | IP20                |
| Glow wire test                                 | 850°                |
| Direct mounting on normally flammable surfaces | Yes                 |
| CE                                             | Yes                 |
| Driver included                                | Driver              |
| Dimmable article                               | Dimming on<br>Board |
| Directional                                    | Swivelling          |
| total angle (vertical plane)                   | 90 °                |
| total angle (horizontal plane)                 | 360 °               |
| Tilting                                        | No                  |
| Walk-over                                      | No                  |
| Drive-over                                     | No                  |
| Cable included                                 | No                  |
| Resin potting                                  | No                  |
| Type of light emission                         | Single emission     |
| Net weight                                     | 0.39 Kg             |
| Electrostatic discharge protection             | Yes                 |
| Surge protection                               | 2 KV                |

#### EAE < < 🕅 🕐 🗆 🖨 💁 🖻 🏹

| Finishing casing | 9                                |
|------------------|----------------------------------|
| Material         | Die-cast Aluminium EN AB - 46100 |
| Colour           | Black                            |
| Processing       | Powder coating                   |