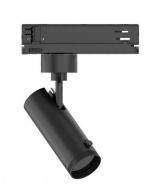

## Projectors | 198-264 V | 1 arrayLED 13 W DC - 15.5 W AC | CRI 98 | Angle Max 82445M85

Single emission projectors for indoor application. The super warm white LED light source with a adjustable focus light distribution is composed of 1 arrayled LEDs with CCT of 2700 K and a CRI 98; the source luminous flux is 1338 lm, with a 102.9 lm/W nominal luminous efficacy.

The device body is made of die-cast aluminium en ab - 46100 and features a black finish, processed by means of powder coating. The ingress protection degree is IP20; the total weight is of 0.39 kg.

The total absorbed power is 15.5 W.

The device features protection class II and can be ceiling-mounted.

Compliant with the EN 60598-1 standard and its specific provisions.

Energy efficiency class

This product contains a light source of energy efficiency class F.