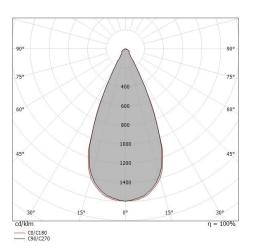

| OPTICAL                     |             |
|-----------------------------|-------------|
| C0/C180 optics              | 46°         |
| Light distribution simmetry | Symmetrical |

COLOR VECTOR GRAPHIC

| OPTICAL                     |             |
|-----------------------------|-------------|
| C0/C180 optics              | 14°         |
| Light distribution simmetry | Symmetrical |

C0/C180 (Half-peak divergence: 14.0°) C90/C270 (Half-peak divergence: 14.4°)