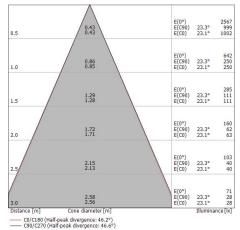

| OPTICAL                     |             |
|-----------------------------|-------------|
| C0/C180 optics              | 46°         |
| Light distribution simmetry | Symmetrical |

COLOR VECTOR GRAPHIC

| OPTICAL                     |             |
|-----------------------------|-------------|
| C0/C180 optics              | 14°         |
| Light distribution simmetry | Symmetrical |

C0/C180 (Half-peak divergence: 14.0°) C90/C270 (Half-peak divergence: 14.4°)