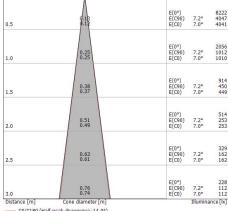

| Illuminotechnical Features             |                |
|----------------------------------------|----------------|
| Light Output Ratio (LOR)               | 30 %           |
| Source lumens                          | 1338 lm        |
| Delivered lumens                       | 403 lm         |
| Consumption                            | 15.5 W         |
| Luminaire efficacy                     | 26 lm/W        |
| Colour temperature                     | 2700 K         |
| Standard Deviation of Colour Matching  | 2 Step MacAdam |
| Colour rendering index                 | 98 Ra          |
| Black Body Locus                       | On             |
|                                        |                |
| Standard Operating Ambient Temperature | -20 / +50°C    |
| Ordinary temperature on the glass      | 40°C           |

#### LED Life / Failure Ratio

L70 B10 C0 252000h (at Tj 65 Ta 25 )

| UGR               |          |
|-------------------|----------|
| UGR axial         | 22.3     |
| UGR transversal   | 22.1     |
| X=4H   Y=8H       | S=0.25H  |
| Reflection factor | 70/50/20 |
|                   |          |

| OPTICAL                     |             |
|-----------------------------|-------------|
| C0/C180 optics              | 46°         |
| Light distribution simmetry | Symmetrical |

COLOR VECTOR GRAPHIC