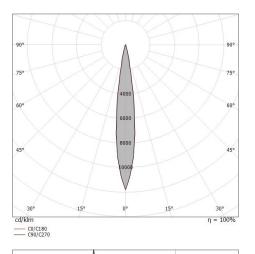

| OPTICAL                     |             |
|-----------------------------|-------------|
| C0/C180 optics              | 46°         |
| Light distribution simmetry | Symmetrical |

COLOR VECTOR GRAPHIC

| OPTICAL                     |             |
|-----------------------------|-------------|
| C0/C180 optics              | 14°         |
| Light distribution simmetry | Symmetrical |

C0/C180 (Half-peak divergence: 14.0°) C90/C270 (Half-peak divergence: 14.4°)