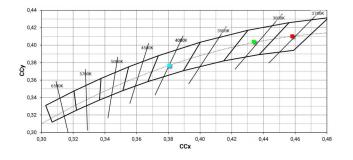

| Illuminotechnical Features             |                |
|----------------------------------------|----------------|
| Light Output Ratio (LOR)               | 30 %           |
| Source lumens                          | 1338 lm        |
| Delivered lumens                       | 403 lm         |
| Consumption                            | 15.5 W         |
| Luminaire efficacy                     | 26 lm/W        |
| Colour temperature                     | 2700 K         |
| Standard Deviation of Colour Matching  | 2 Step MacAdam |
| Colour rendering index                 | 98 Ra          |
| Black Body Locus                       | On             |
|                                        |                |
| Standard Operating Ambient Temperature | -20 / +50°C    |
| Ordinary temperature on the glass      | 40°C           |

#### LED Life / Failure Ratio

L70 B10 C0 252000h (at Tj 65 Ta 25 )

| UGR               |          |
|-------------------|----------|
| UGR axial         | 22.3     |
| UGR transversal   | 22.1     |
| X=4H   Y=8H       | S=0.25H  |
| Reflection factor | 70/50/20 |
|                   |          |

| OPTICAL                     |             |
|-----------------------------|-------------|
| C0/C180 optics              | 46°         |
| Light distribution simmetry | Symmetrical |

COLOR VECTOR GRAPHIC