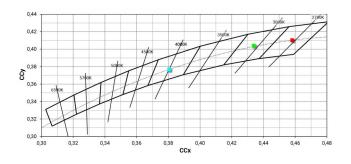

| OPTICAL                     |             |
|-----------------------------|-------------|
| C0/C180 optics              | 46°         |
| Light distribution simmetry | Symmetrical |

COLOR VECTOR GRAPHIC

COLOR VECTOR GRAPHIC