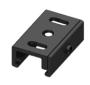

# Pound\_Focus | Projectors | Accessories **82444M85**

|     | 3                                                                                                                                                                                                                                                                                                                                                                                                                                                                                                                                                                                                                                                                                                                                                                                                                                                                                                                                                                                                                                                                                                                                                                                                                                                                                                                                                                                                                                                                                                                                                                                                                                                                                                                                                                                                                                                                                                                                                                                                                                                                                                                                                                                                                                                                                                                                                                                                                                                                                                                                                                                                                                                                                                                                                                                                                                    | Closing cap - White gasket (S-9001/115-W) Material:white.                                                        |                     | <b>Code</b><br>81084 |
|-----|--------------------------------------------------------------------------------------------------------------------------------------------------------------------------------------------------------------------------------------------------------------------------------------------------------------------------------------------------------------------------------------------------------------------------------------------------------------------------------------------------------------------------------------------------------------------------------------------------------------------------------------------------------------------------------------------------------------------------------------------------------------------------------------------------------------------------------------------------------------------------------------------------------------------------------------------------------------------------------------------------------------------------------------------------------------------------------------------------------------------------------------------------------------------------------------------------------------------------------------------------------------------------------------------------------------------------------------------------------------------------------------------------------------------------------------------------------------------------------------------------------------------------------------------------------------------------------------------------------------------------------------------------------------------------------------------------------------------------------------------------------------------------------------------------------------------------------------------------------------------------------------------------------------------------------------------------------------------------------------------------------------------------------------------------------------------------------------------------------------------------------------------------------------------------------------------------------------------------------------------------------------------------------------------------------------------------------------------------------------------------------------------------------------------------------------------------------------------------------------------------------------------------------------------------------------------------------------------------------------------------------------------------------------------------------------------------------------------------------------------------------------------------------------------------------------------------------------|------------------------------------------------------------------------------------------------------------------|---------------------|----------------------|
|     | 3 3 5 5 5 5 5 5 5 5 5 5 5 5 5 5 5 5 5 5                                                                                                                                                                                                                                                                                                                                                                                                                                                                                                                                                                                                                                                                                                                                                                                                                                                                                                                                                                                                                                                                                                                                                                                                                                                                                                                                                                                                                                                                                                                                                                                                                                                                                                                                                                                                                                                                                                                                                                                                                                                                                                                                                                                                                                                                                                                                                                                                                                                                                                                                                                                                                                                                                                                                                                                              | Closing cap - Black gasket (S-9001/115-B)  Material:black, colour:black.                                         |                     | <b>Code</b><br>81085 |
| *** |                                                                                                                                                                                                                                                                                                                                                                                                                                                                                                                                                                                                                                                                                                                                                                                                                                                                                                                                                                                                                                                                                                                                                                                                                                                                                                                                                                                                                                                                                                                                                                                                                                                                                                                                                                                                                                                                                                                                                                                                                                                                                                                                                                                                                                                                                                                                                                                                                                                                                                                                                                                                                                                                                                                                                                                                                                      | Ceiling rose - 1.5m white pendant luminaires kit + bracket (9000-KIT5-1,5-W) Material:plastic, colour:white.     |                     | <b>Code</b><br>81012 |
| *   | Ø 32<br>Ø 32 | Ceiling rose - 1.5m black pendant luminaires kit + bracket ((9000-KIT5-1,5-B) Material:plastic, colour:black.    |                     | <b>Code</b><br>81014 |
|     | 9.32<br>9.32<br>9.32<br>9.32<br>9.32<br>9.32<br>9.32<br>9.32<br>9.32<br>9.32<br>9.32<br>9.32<br>9.32<br>9.32<br>9.32<br>9.32<br>9.32<br>9.32<br>9.32<br>9.32<br>9.32<br>9.32<br>9.32<br>9.32<br>9.32<br>9.32<br>9.32<br>9.32<br>9.32<br>9.32<br>9.32<br>9.32<br>9.32<br>9.32<br>9.32<br>9.32<br>9.32<br>9.32<br>9.32<br>9.32<br>9.32<br>9.32<br>9.32<br>9.32<br>9.32<br>9.32<br>9.32<br>9.32<br>9.32<br>9.32<br>9.32<br>9.32<br>9.32<br>9.32<br>9.32<br>9.32<br>9.32<br>9.32<br>9.32<br>9.32<br>9.32<br>9.32<br>9.32<br>9.32<br>9.32<br>9.32<br>9.32<br>9.32<br>9.32<br>9.32<br>9.32<br>9.32<br>9.32<br>9.32<br>9.32<br>9.32<br>9.32<br>9.32<br>9.32<br>9.32<br>9.32<br>9.32<br>9.32<br>9.32<br>9.32<br>9.32<br>9.32<br>9.32<br>9.32<br>9.32<br>9.32<br>9.32<br>9.32<br>9.32<br>9.32<br>9.32<br>9.32<br>9.32<br>9.32<br>9.32<br>9.32<br>9.32<br>9.32<br>9.32<br>9.32<br>9.32<br>9.32<br>9.32<br>9.32<br>9.32<br>9.32<br>9.32<br>9.32<br>9.32<br>9.32<br>9.32<br>9.32<br>9.32<br>9.32<br>9.32<br>9.32<br>9.32<br>9.32<br>9.32<br>9.32<br>9.32<br>9.32<br>9.32<br>9.32<br>9.32<br>9.32<br>9.32<br>9.32<br>9.32<br>9.32<br>9.32<br>9.32<br>9.32<br>9.32<br>9.32<br>9.32<br>9.32<br>9.32<br>9.32<br>9.32<br>9.32<br>9.32<br>9.32<br>9.32<br>9.32<br>9.32<br>9.32<br>9.32<br>9.32<br>9.32<br>9.32<br>9.32<br>9.32<br>9.32<br>9.32<br>9.32<br>9.32<br>9.32<br>9.32<br>9.32<br>9.32<br>9.32<br>9.32<br>9.32<br>9.32<br>9.32<br>9.32<br>9.32<br>9.32<br>9.32<br>9.32<br>9.32<br>9.32<br>9.32<br>9.32<br>9.32<br>9.32<br>9.32<br>9.32<br>9.32<br>9.32<br>9.32<br>9.32<br>9.32<br>9.32<br>9.32<br>9.32<br>9.32<br>9.32<br>9.32<br>9.32<br>9.32<br>9.32<br>9.32<br>9.32<br>9.32<br>9.32<br>9.32<br>9.32<br>9.32<br>9.32<br>9.32<br>9.32<br>9.32<br>9.32<br>9.32<br>9.32<br>9.32<br>9.32<br>9.32<br>9.32<br>9.32<br>9.32<br>9.32<br>9.32<br>9.32<br>9.32<br>9.32<br>9.32<br>9.32<br>9.32<br>9.32<br>9.32<br>9.32<br>9.32<br>9.32<br>9.32<br>9.32<br>9.32<br>9.32<br>9.32<br>9.32<br>9.32<br>9.32<br>9.32<br>9.32<br>9.32<br>9.32<br>9.32<br>9.32<br>9.32<br>9.32<br>9.32<br>9.32<br>9.32<br>9.32<br>9.32<br>9.32<br>9.32<br>9.32<br>9.32<br>9.32<br>9.32<br>9.32<br>9.32<br>9.32<br>9.32<br>9.32<br>9.32<br>9.32<br>9.32<br>9.32<br>9.32<br>9.32<br>9.32<br>9.32<br>9.32<br>9.32<br>9.32<br>9.32<br>9.32<br>9.32<br>9.32<br>9.32<br>9.32<br>9.32<br>9.32<br>9.32<br>9.32<br>9.32<br>9.32<br>9.32<br>9.32<br>9.32<br>9.32<br>9.32<br>9.32<br>9.32<br>9.32<br>9.32<br>9.32<br>9.32<br>9.32<br>9.32<br>9.32<br>9.32<br>9.32<br>9.32<br>9.32<br>9.32<br>9.32<br>9.32<br>9.32<br>9.32<br>9.32<br>9.32<br>9.32<br>9.32<br>9.32<br>9.32<br>9.32<br>9.32<br>9.32<br>9.32<br>9.32<br>9.32<br>9.32<br>9.32<br>9.32<br>9.32<br>9.32<br>9.32<br>9.32<br>9.32<br>9.32<br>9.32<br>9.32<br>9.32<br>9.32<br>9.32<br>9.32<br>9.32<br>9.32<br>9.32<br>9.32<br>9.32 | Ceiling rose - 5m white pendant luminaires kit + bracket (9000-KIT5-5-W)  Material:plastic, colour:white.        |                     | <b>Code</b><br>81013 |
| *   |                                                                                                                                                                                                                                                                                                                                                                                                                                                                                                                                                                                                                                                                                                                                                                                                                                                                                                                                                                                                                                                                                                                                                                                                                                                                                                                                                                                                                                                                                                                                                                                                                                                                                                                                                                                                                                                                                                                                                                                                                                                                                                                                                                                                                                                                                                                                                                                                                                                                                                                                                                                                                                                                                                                                                                                                                                      | Ceiling rose - 5m black pendant luminaires kit + bracket (9000-KIT5-5-B)  Material:plastic, colour:black.        |                     | <b>Code</b><br>81015 |
|     | 24 40                                                                                                                                                                                                                                                                                                                                                                                                                                                                                                                                                                                                                                                                                                                                                                                                                                                                                                                                                                                                                                                                                                                                                                                                                                                                                                                                                                                                                                                                                                                                                                                                                                                                                                                                                                                                                                                                                                                                                                                                                                                                                                                                                                                                                                                                                                                                                                                                                                                                                                                                                                                                                                                                                                                                                                                                                                | Bracket - Anodized fixing bracket (S-9000/131)  L=35mm, H=14mm, D=24mm.  Material:Aluminium, colour:translucent. | Finish<br>Anod. Al. | <b>Code</b><br>81086 |
|     | ED 000 8                                                                                                                                                                                                                                                                                                                                                                                                                                                                                                                                                                                                                                                                                                                                                                                                                                                                                                                                                                                                                                                                                                                                                                                                                                                                                                                                                                                                                                                                                                                                                                                                                                                                                                                                                                                                                                                                                                                                                                                                                                                                                                                                                                                                                                                                                                                                                                                                                                                                                                                                                                                                                                                                                                                                                                                                                             | Bracket - Anodized stiffening bracket (S-9000/333) L=180mm, H=24mm, D=26mm.                                      | Finish              | <b>Code</b> 81024    |