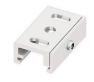

# Pound\_Focus | Projectors | Accessories **82444M85**

|     | 3                                                                                                                                                                                                                                                                                                                                                                                                                                                                                                                                                                                                                                                                                                                                                                                                                                                                                                                                                                                                                                                                                                                                                                                                                                                                                                                                                                                                                                                                                                                                                                                                                                                                                                                                                                                                                                                                                                                                                                                                                                                                                                                                                                                                                                                                                                                                                                                                                                                                                                                                                                                                                                                                                                                                                                                                                                    | Closing cap - White gasket (S-9001/115-W) Material:white.                                                        |                     | <b>Code</b><br>81084 |
|-----|--------------------------------------------------------------------------------------------------------------------------------------------------------------------------------------------------------------------------------------------------------------------------------------------------------------------------------------------------------------------------------------------------------------------------------------------------------------------------------------------------------------------------------------------------------------------------------------------------------------------------------------------------------------------------------------------------------------------------------------------------------------------------------------------------------------------------------------------------------------------------------------------------------------------------------------------------------------------------------------------------------------------------------------------------------------------------------------------------------------------------------------------------------------------------------------------------------------------------------------------------------------------------------------------------------------------------------------------------------------------------------------------------------------------------------------------------------------------------------------------------------------------------------------------------------------------------------------------------------------------------------------------------------------------------------------------------------------------------------------------------------------------------------------------------------------------------------------------------------------------------------------------------------------------------------------------------------------------------------------------------------------------------------------------------------------------------------------------------------------------------------------------------------------------------------------------------------------------------------------------------------------------------------------------------------------------------------------------------------------------------------------------------------------------------------------------------------------------------------------------------------------------------------------------------------------------------------------------------------------------------------------------------------------------------------------------------------------------------------------------------------------------------------------------------------------------------------------|------------------------------------------------------------------------------------------------------------------|---------------------|----------------------|
|     | 3 3 5 5 5 5 5 5 5 5 5 5 5 5 5 5 5 5 5 5                                                                                                                                                                                                                                                                                                                                                                                                                                                                                                                                                                                                                                                                                                                                                                                                                                                                                                                                                                                                                                                                                                                                                                                                                                                                                                                                                                                                                                                                                                                                                                                                                                                                                                                                                                                                                                                                                                                                                                                                                                                                                                                                                                                                                                                                                                                                                                                                                                                                                                                                                                                                                                                                                                                                                                                              | Closing cap - Black gasket (S-9001/115-B)  Material:black, colour:black.                                         |                     | <b>Code</b><br>81085 |
| *** |                                                                                                                                                                                                                                                                                                                                                                                                                                                                                                                                                                                                                                                                                                                                                                                                                                                                                                                                                                                                                                                                                                                                                                                                                                                                                                                                                                                                                                                                                                                                                                                                                                                                                                                                                                                                                                                                                                                                                                                                                                                                                                                                                                                                                                                                                                                                                                                                                                                                                                                                                                                                                                                                                                                                                                                                                                      | Ceiling rose - 1.5m white pendant luminaires kit + bracket (9000-KIT5-1,5-W) Material:plastic, colour:white.     |                     | <b>Code</b><br>81012 |
| *   | Ø 32<br>Ø 32 | Ceiling rose - 1.5m black pendant luminaires kit + bracket ((9000-KIT5-1,5-B) Material:plastic, colour:black.    |                     | <b>Code</b><br>81014 |
|     | 9.32<br>9.32<br>9.32<br>9.32<br>9.32<br>9.32<br>9.32<br>9.32<br>9.32<br>9.32<br>9.32<br>9.32<br>9.32<br>9.32<br>9.32<br>9.32<br>9.32<br>9.32<br>9.32<br>9.32<br>9.32<br>9.32<br>9.32<br>9.32<br>9.32<br>9.32<br>9.32<br>9.32<br>9.32<br>9.32<br>9.32<br>9.32<br>9.32<br>9.32<br>9.32<br>9.32<br>9.32<br>9.32<br>9.32<br>9.32<br>9.32<br>9.32<br>9.32<br>9.32<br>9.32<br>9.32<br>9.32<br>9.32<br>9.32<br>9.32<br>9.32<br>9.32<br>9.32<br>9.32<br>9.32<br>9.32<br>9.32<br>9.32<br>9.32<br>9.32<br>9.32<br>9.32<br>9.32<br>9.32<br>9.32<br>9.32<br>9.32<br>9.32<br>9.32<br>9.32<br>9.32<br>9.32<br>9.32<br>9.32<br>9.32<br>9.32<br>9.32<br>9.32<br>9.32<br>9.32<br>9.32<br>9.32<br>9.32<br>9.32<br>9.32<br>9.32<br>9.32<br>9.32<br>9.32<br>9.32<br>9.32<br>9.32<br>9.32<br>9.32<br>9.32<br>9.32<br>9.32<br>9.32<br>9.32<br>9.32<br>9.32<br>9.32<br>9.32<br>9.32<br>9.32<br>9.32<br>9.32<br>9.32<br>9.32<br>9.32<br>9.32<br>9.32<br>9.32<br>9.32<br>9.32<br>9.32<br>9.32<br>9.32<br>9.32<br>9.32<br>9.32<br>9.32<br>9.32<br>9.32<br>9.32<br>9.32<br>9.32<br>9.32<br>9.32<br>9.32<br>9.32<br>9.32<br>9.32<br>9.32<br>9.32<br>9.32<br>9.32<br>9.32<br>9.32<br>9.32<br>9.32<br>9.32<br>9.32<br>9.32<br>9.32<br>9.32<br>9.32<br>9.32<br>9.32<br>9.32<br>9.32<br>9.32<br>9.32<br>9.32<br>9.32<br>9.32<br>9.32<br>9.32<br>9.32<br>9.32<br>9.32<br>9.32<br>9.32<br>9.32<br>9.32<br>9.32<br>9.32<br>9.32<br>9.32<br>9.32<br>9.32<br>9.32<br>9.32<br>9.32<br>9.32<br>9.32<br>9.32<br>9.32<br>9.32<br>9.32<br>9.32<br>9.32<br>9.32<br>9.32<br>9.32<br>9.32<br>9.32<br>9.32<br>9.32<br>9.32<br>9.32<br>9.32<br>9.32<br>9.32<br>9.32<br>9.32<br>9.32<br>9.32<br>9.32<br>9.32<br>9.32<br>9.32<br>9.32<br>9.32<br>9.32<br>9.32<br>9.32<br>9.32<br>9.32<br>9.32<br>9.32<br>9.32<br>9.32<br>9.32<br>9.32<br>9.32<br>9.32<br>9.32<br>9.32<br>9.32<br>9.32<br>9.32<br>9.32<br>9.32<br>9.32<br>9.32<br>9.32<br>9.32<br>9.32<br>9.32<br>9.32<br>9.32<br>9.32<br>9.32<br>9.32<br>9.32<br>9.32<br>9.32<br>9.32<br>9.32<br>9.32<br>9.32<br>9.32<br>9.32<br>9.32<br>9.32<br>9.32<br>9.32<br>9.32<br>9.32<br>9.32<br>9.32<br>9.32<br>9.32<br>9.32<br>9.32<br>9.32<br>9.32<br>9.32<br>9.32<br>9.32<br>9.32<br>9.32<br>9.32<br>9.32<br>9.32<br>9.32<br>9.32<br>9.32<br>9.32<br>9.32<br>9.32<br>9.32<br>9.32<br>9.32<br>9.32<br>9.32<br>9.32<br>9.32<br>9.32<br>9.32<br>9.32<br>9.32<br>9.32<br>9.32<br>9.32<br>9.32<br>9.32<br>9.32<br>9.32<br>9.32<br>9.32<br>9.32<br>9.32<br>9.32<br>9.32<br>9.32<br>9.32<br>9.32<br>9.32<br>9.32<br>9.32<br>9.32<br>9.32<br>9.32<br>9.32<br>9.32<br>9.32<br>9.32<br>9.32<br>9.32<br>9.32<br>9.32<br>9.32<br>9.32<br>9.32<br>9.32<br>9.32<br>9.32<br>9.32<br>9.32<br>9.32<br>9.32<br>9.32<br>9.32<br>9.32<br>9.32<br>9.32<br>9.32<br>9.32<br>9.32<br>9.32<br>9.32<br>9.32<br>9.32<br>9.32<br>9.32<br>9.32<br>9.32<br>9.32<br>9.32 | Ceiling rose - 5m white pendant luminaires kit + bracket (9000-KIT5-5-W)  Material:plastic, colour:white.        |                     | <b>Code</b><br>81013 |
| *   |                                                                                                                                                                                                                                                                                                                                                                                                                                                                                                                                                                                                                                                                                                                                                                                                                                                                                                                                                                                                                                                                                                                                                                                                                                                                                                                                                                                                                                                                                                                                                                                                                                                                                                                                                                                                                                                                                                                                                                                                                                                                                                                                                                                                                                                                                                                                                                                                                                                                                                                                                                                                                                                                                                                                                                                                                                      | Ceiling rose - 5m black pendant luminaires kit + bracket (9000-KIT5-5-B)  Material:plastic, colour:black.        |                     | <b>Code</b><br>81015 |
|     | 24 40                                                                                                                                                                                                                                                                                                                                                                                                                                                                                                                                                                                                                                                                                                                                                                                                                                                                                                                                                                                                                                                                                                                                                                                                                                                                                                                                                                                                                                                                                                                                                                                                                                                                                                                                                                                                                                                                                                                                                                                                                                                                                                                                                                                                                                                                                                                                                                                                                                                                                                                                                                                                                                                                                                                                                                                                                                | Bracket - Anodized fixing bracket (S-9000/131)  L=35mm, H=14mm, D=24mm.  Material:Aluminium, colour:translucent. | Finish<br>Anod. Al. | <b>Code</b><br>81086 |
|     | ED 000 8                                                                                                                                                                                                                                                                                                                                                                                                                                                                                                                                                                                                                                                                                                                                                                                                                                                                                                                                                                                                                                                                                                                                                                                                                                                                                                                                                                                                                                                                                                                                                                                                                                                                                                                                                                                                                                                                                                                                                                                                                                                                                                                                                                                                                                                                                                                                                                                                                                                                                                                                                                                                                                                                                                                                                                                                                             | Bracket - Anodized stiffening bracket (S-9000/333) L=180mm, H=24mm, D=26mm.                                      | Finish              | <b>Code</b> 81024    |