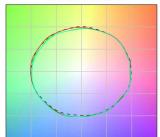

### Energy efficiency class

This product contains a light source of energy efficiency class F.

| Illuminotechnical Features             |                |
|----------------------------------------|----------------|
| Light Output Ratio (LOR)               | 30 %           |
| Source lumens                          | 1338 lm        |
| Delivered lumens                       | 403 lm         |
| Consumption                            | 15.5 W         |
| Luminaire efficacy                     | 26 lm/W        |
| Colour temperature                     | 2700 K         |
| Standard Deviation of Colour Matching  | 2 Step MacAdam |
| Colour rendering index                 | 98 Ra          |
| Black Body Locus                       | On             |
|                                        |                |
| Standard Operating Ambient Temperature | -20 / +50°C    |
| Ordinary temperature on the glass      | 40°C           |

| Illuminotechnical Features             |                |
|----------------------------------------|----------------|
| Light Output Ratio (LOR)               | 13 %           |
| Source lumens                          | 1338 lm        |
| Delivered lumens                       | 175 lm         |
| Consumption                            | 15.5 W         |
| Luminaire efficacy                     | 11 lm/W        |
| Colour temperature                     | 2700 K         |
| Standard Deviation of Colour Matching  | 2 Step MacAdam |
| Colour rendering index                 | 98 Ra          |
| Black Body Locus                       | On             |
|                                        |                |
| Standard Operating Ambient Temperature | -20 / +50°C    |
| Ordinary temperature on the glass      | 40°C           |