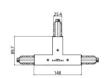

# Pound\_Focus | Projectors | Accessories **82444M85**

|                                                                                                                                                                                                                                                                                                                                                                                                                                                                                                                                                                                                                                                                                                                                                                                                                                                                                                                                                                                                                                                                                                                                                                                                                                                                                                                                                                                                                                                                                                                                                                                                                                                                                                                                                                                                                                                                                                                                                                                                                                                                                                                                | 95<br>31 148   | Power supply - White Right power supply header (9001/W) Material:PC, colour:white. | <b>Code</b> 81033    |
|--------------------------------------------------------------------------------------------------------------------------------------------------------------------------------------------------------------------------------------------------------------------------------------------------------------------------------------------------------------------------------------------------------------------------------------------------------------------------------------------------------------------------------------------------------------------------------------------------------------------------------------------------------------------------------------------------------------------------------------------------------------------------------------------------------------------------------------------------------------------------------------------------------------------------------------------------------------------------------------------------------------------------------------------------------------------------------------------------------------------------------------------------------------------------------------------------------------------------------------------------------------------------------------------------------------------------------------------------------------------------------------------------------------------------------------------------------------------------------------------------------------------------------------------------------------------------------------------------------------------------------------------------------------------------------------------------------------------------------------------------------------------------------------------------------------------------------------------------------------------------------------------------------------------------------------------------------------------------------------------------------------------------------------------------------------------------------------------------------------------------------|----------------|------------------------------------------------------------------------------------|----------------------|
| The state of the s | 95             | Power supply - White left power supply header (9002/W) Material:PC, colour:white.  | <b>Code</b><br>81036 |
|                                                                                                                                                                                                                                                                                                                                                                                                                                                                                                                                                                                                                                                                                                                                                                                                                                                                                                                                                                                                                                                                                                                                                                                                                                                                                                                                                                                                                                                                                                                                                                                                                                                                                                                                                                                                                                                                                                                                                                                                                                                                                                                                | 95<br>8 31 148 | Power supply - Black left power supply header (9002/B)  Material:PC, colour:black. | <b>Code</b><br>81037 |
|                                                                                                                                                                                                                                                                                                                                                                                                                                                                                                                                                                                                                                                                                                                                                                                                                                                                                                                                                                                                                                                                                                                                                                                                                                                                                                                                                                                                                                                                                                                                                                                                                                                                                                                                                                                                                                                                                                                                                                                                                                                                                                                                | 95             | Power supply - Black Right power supply header (9001/B) Material:PC, colour:black. | <b>Code</b><br>81034 |
| St. Georgia                                                                                                                                                                                                                                                                                                                                                                                                                                                                                                                                                                                                                                                                                                                                                                                                                                                                                                                                                                                                                                                                                                                                                                                                                                                                                                                                                                                                                                                                                                                                                                                                                                                                                                                                                                                                                                                                                                                                                                                                                                                                                                                    |                | Closing cap - White end cap 9004/W Material:PC, colour:white.                      | <b>Code</b><br>80999 |
|                                                                                                                                                                                                                                                                                                                                                                                                                                                                                                                                                                                                                                                                                                                                                                                                                                                                                                                                                                                                                                                                                                                                                                                                                                                                                                                                                                                                                                                                                                                                                                                                                                                                                                                                                                                                                                                                                                                                                                                                                                                                                                                                |                | Closing cap - Black end cap 9004/B<br>Material:PC, colour:black.                   | <b>Code</b><br>81000 |
| STÜCCHI                                                                                                                                                                                                                                                                                                                                                                                                                                                                                                                                                                                                                                                                                                                                                                                                                                                                                                                                                                                                                                                                                                                                                                                                                                                                                                                                                                                                                                                                                                                                                                                                                                                                                                                                                                                                                                                                                                                                                                                                                                                                                                                        |                | Closing cap - Recessed white end cap 9004-R/W Material:PC, colour:white.           | <b>Code</b><br>81002 |
|                                                                                                                                                                                                                                                                                                                                                                                                                                                                                                                                                                                                                                                                                                                                                                                                                                                                                                                                                                                                                                                                                                                                                                                                                                                                                                                                                                                                                                                                                                                                                                                                                                                                                                                                                                                                                                                                                                                                                                                                                                                                                                                                |                | Closing cap - Recessed black end cap 9004-R/B                                      | <b>Code</b><br>81003 |