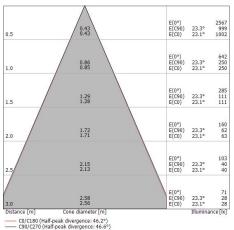

### Energy efficiency class

This product contains a light source of energy efficiency class F.

| Illuminotechnical Features             |                |
|----------------------------------------|----------------|
| Light Output Ratio (LOR)               | 30 %           |
| Source lumens                          | 1338 lm        |
| Delivered lumens                       | 403 lm         |
| Consumption                            | 15.5 W         |
| Luminaire efficacy                     | 26 lm/W        |
| Colour temperature                     | 2700 K         |
| Standard Deviation of Colour Matching  | 2 Step MacAdam |
| Colour rendering index                 | 98 Ra          |
| Black Body Locus                       | On             |
|                                        |                |
| Standard Operating Ambient Temperature | -20 / +50°C    |
| Ordinary temperature on the glass      | 40°C           |

#### LED Life / Failure Ratio

L70 B10 C0 252000h (at Tj 65 Ta 25)

| UGR               |          |
|-------------------|----------|
| UGR axial         | 22.3     |
| UGR transversal   | 22.1     |
| X=4H   Y=8H       | S=0.25H  |
| Reflection factor | 70/50/20 |

| Illuminotechnical Features             |                |
|----------------------------------------|----------------|
| Light Output Ratio (LOR)               | 13 %           |
| Source lumens                          | 1338 lm        |
| Delivered lumens                       | 175 lm         |
| Consumption                            | 15.5 W         |
| Luminaire efficacy                     | 11 lm/W        |
| Colour temperature                     | 2700 K         |
| Standard Deviation of Colour Matching  | 2 Step MacAdam |
| Colour rendering index                 | 98 Ra          |
| Black Body Locus                       | On             |
|                                        |                |
| Standard Operating Ambient Temperature | -20 / +50°C    |
| Ordinary temperature on the glass      | 40°C           |

#### LED Life / Failure Ratio

L70 B10 C0 252000h (at Tj 65 Ta 25 )

| UGR               |          |
|-------------------|----------|
| UGR axial         | 16       |
| UGR transversal   | 15.4     |
| X=4H   Y=8H       | S=0.25H  |
| Reflection factor | 70/50/20 |