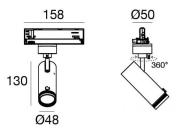

The device body is made of die-cast aluminium en ab - 46100 and features a white finish, processed by means of powder coating. The ingress protection degree is IP20; the total weight is of 0.39 kg.

The total absorbed power is 15.5 W.

The device features protection class II and can be ceiling-mounted.

Compliant with the EN 60598-1 standard and its specific provisions.