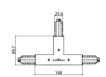

# Pound\_Focus | Projectors | Accessories **82444M85**

|                                                                                                                                                                                                                                                                                                                                                                                                                                                                                                                                                                                                                                                                                                                                                                                                                                                                                                                                                                                                                                                                                                                                                                                                                                                                                                                                                                                                                                                                                                                                                                                                                                                                                                                                                                                                                                                                                                                                                                                                                                                                                                                                | 95<br>31 148   | Power supply - White Right power supply header (9001/W) Material:PC, colour:white. | <b>Code</b> 81033    |
|--------------------------------------------------------------------------------------------------------------------------------------------------------------------------------------------------------------------------------------------------------------------------------------------------------------------------------------------------------------------------------------------------------------------------------------------------------------------------------------------------------------------------------------------------------------------------------------------------------------------------------------------------------------------------------------------------------------------------------------------------------------------------------------------------------------------------------------------------------------------------------------------------------------------------------------------------------------------------------------------------------------------------------------------------------------------------------------------------------------------------------------------------------------------------------------------------------------------------------------------------------------------------------------------------------------------------------------------------------------------------------------------------------------------------------------------------------------------------------------------------------------------------------------------------------------------------------------------------------------------------------------------------------------------------------------------------------------------------------------------------------------------------------------------------------------------------------------------------------------------------------------------------------------------------------------------------------------------------------------------------------------------------------------------------------------------------------------------------------------------------------|----------------|------------------------------------------------------------------------------------|----------------------|
| The state of the s | 95             | Power supply - White left power supply header (9002/W) Material:PC, colour:white.  | <b>Code</b><br>81036 |
|                                                                                                                                                                                                                                                                                                                                                                                                                                                                                                                                                                                                                                                                                                                                                                                                                                                                                                                                                                                                                                                                                                                                                                                                                                                                                                                                                                                                                                                                                                                                                                                                                                                                                                                                                                                                                                                                                                                                                                                                                                                                                                                                | 95<br>8 31 148 | Power supply - Black left power supply header (9002/B)  Material:PC, colour:black. | <b>Code</b><br>81037 |
|                                                                                                                                                                                                                                                                                                                                                                                                                                                                                                                                                                                                                                                                                                                                                                                                                                                                                                                                                                                                                                                                                                                                                                                                                                                                                                                                                                                                                                                                                                                                                                                                                                                                                                                                                                                                                                                                                                                                                                                                                                                                                                                                | 95             | Power supply - Black Right power supply header (9001/B) Material:PC, colour:black. | <b>Code</b><br>81034 |
| St. Georgia                                                                                                                                                                                                                                                                                                                                                                                                                                                                                                                                                                                                                                                                                                                                                                                                                                                                                                                                                                                                                                                                                                                                                                                                                                                                                                                                                                                                                                                                                                                                                                                                                                                                                                                                                                                                                                                                                                                                                                                                                                                                                                                    |                | Closing cap - White end cap 9004/W Material:PC, colour:white.                      | <b>Code</b><br>80999 |
|                                                                                                                                                                                                                                                                                                                                                                                                                                                                                                                                                                                                                                                                                                                                                                                                                                                                                                                                                                                                                                                                                                                                                                                                                                                                                                                                                                                                                                                                                                                                                                                                                                                                                                                                                                                                                                                                                                                                                                                                                                                                                                                                |                | Closing cap - Black end cap 9004/B<br>Material:PC, colour:black.                   | <b>Code</b><br>81000 |
| STÜCCHI                                                                                                                                                                                                                                                                                                                                                                                                                                                                                                                                                                                                                                                                                                                                                                                                                                                                                                                                                                                                                                                                                                                                                                                                                                                                                                                                                                                                                                                                                                                                                                                                                                                                                                                                                                                                                                                                                                                                                                                                                                                                                                                        |                | Closing cap - Recessed white end cap 9004-R/W Material:PC, colour:white.           | <b>Code</b><br>81002 |
|                                                                                                                                                                                                                                                                                                                                                                                                                                                                                                                                                                                                                                                                                                                                                                                                                                                                                                                                                                                                                                                                                                                                                                                                                                                                                                                                                                                                                                                                                                                                                                                                                                                                                                                                                                                                                                                                                                                                                                                                                                                                                                                                |                | Closing cap - Recessed black end cap 9004-R/B                                      | <b>Code</b><br>81003 |