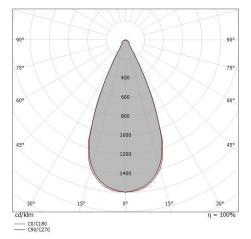

| OPTICAL                     |             |
|-----------------------------|-------------|
| C0/C180 optics              | 46°         |
| Light distribution simmetry | Symmetrical |

| OPTICAL                     |             |
|-----------------------------|-------------|
| C0/C180 optics              | 14°         |
| Light distribution simmetry | Symmetrical |