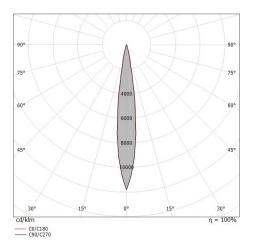

Projectors | 198-264 V | 1 arrayLED 13 W DC - 15.5 W AC | CRI 98 | Angle <u>Max</u>

| OPTICAL                     |             |
|-----------------------------|-------------|
| C0/C180 optics              | 46°         |
| Light distribution simmetry | Symmetrical |