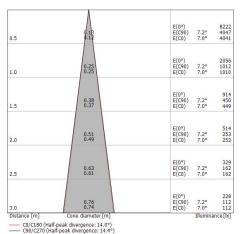

Projectors | 198-264 V | 1 arrayLED 13 W DC - 15.5 W AC | CRI 98 | Angle <u>Max</u>

| OPTICAL                     |             |
|-----------------------------|-------------|
| C0/C180 optics              | 46°         |
| Light distribution simmetry | Symmetrical |