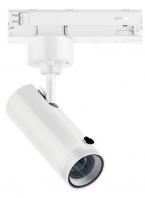

### 82444M85

Single emission projectors for indoor application. The super warm white LED light source with a adjustable focus light distribution is composed of 1 arrayled LEDs with CCT of 2700 K and a CRI 98; the source luminous flux is 1338 lm, with a 102.9 lm/W nominal luminous efficacy.

The device body is made of die-cast aluminium en ab - 46100 and features a white finish, processed by means of powder coating. The ingress protection degree is IP20; the total weight is of 0.39 kg.

The total absorbed power is 15.5 W.

The device features protection class II and can be ceiling-mounted.

Compliant with the EN 60598-1 standard and its specific provisions.