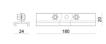

# Pound\_Focus | Projectors | Accessories **82441W85**

|   | 3                                               | Closing cap - White gasket (S-9001/115-W) Material:white.                                                        |                     | <b>Code</b><br>81084 |
|---|-------------------------------------------------|------------------------------------------------------------------------------------------------------------------|---------------------|----------------------|
|   | 3 3 5 5 5 5 5 5 5 5 5 5 5 5 5 5 5 5 5 5         | Closing cap - Black gasket (S-9001/115-B)<br>Material:black, colour:black.                                       |                     | <b>Code</b><br>81085 |
|   |                                                 | Ceiling rose - 1.5m white pendant luminaires kit + bracket (9000-KIT5-1,5-W) Material:plastic, colour:white.     |                     | <b>Code</b><br>81012 |
| * | Ø 32<br>Ø 32<br>Ø 35<br>Ø 35                    | Ceiling rose - 1.5m black pendant luminaires kit + bracket ((9000-KIT5-1,5-B) Material:plastic, colour:black.    |                     | <b>Code</b><br>81014 |
|   | 2.32<br>e 1 1 2 2 2 2 2 2 2 2 2 2 2 2 2 2 2 2 2 | Ceiling rose - 5m white pendant luminaires kit + bracket (9000-KIT5-5-W)  Material:plastic, colour:white.        |                     | <b>Code</b><br>81013 |
| * |                                                 | Ceiling rose - 5m black pendant luminaires kit + bracket (9000-KIT5-5-B)  Material:plastic, colour:black.        |                     | <b>Code</b><br>81015 |
|   | z                                               | Bracket - Anodized fixing bracket (S-9000/131)  L=35mm, H=14mm, D=24mm.  Material:Aluminium, colour:translucent. | Finish<br>Anod. Al. | <b>Code</b><br>81086 |
|   | 24 190 R                                        | Bracket - Anodized stiffening bracket (S-9000/333) L=180mm, H=24mm, D=26mm.                                      | Finish              | <b>Code</b> 81024    |

 ${\it Material:} A luminium, \ colour: Anodised \ A luminum, \ processing: Anodisation.$ 