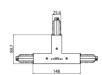

# Pound\_Focus | Projectors | Accessories **82441W85**

| and a second                                                                                                                                                                                                                                                                                                                                                                                                                                                                                                                                                                                                                                                                                                                                                                                                                                                                                                                                                                                                                                                                                                                                                                                                                                                                                                                                                                                                                                                                                                                                                                                                                                                                                                                                                                                                                                                                                                                                                                                                                                                                                                                   | 95<br>98<br>31 148 | Power supply - White Right power supply header (9001/W) Material:PC, colour:white. | <b>Code</b> 81033    |
|--------------------------------------------------------------------------------------------------------------------------------------------------------------------------------------------------------------------------------------------------------------------------------------------------------------------------------------------------------------------------------------------------------------------------------------------------------------------------------------------------------------------------------------------------------------------------------------------------------------------------------------------------------------------------------------------------------------------------------------------------------------------------------------------------------------------------------------------------------------------------------------------------------------------------------------------------------------------------------------------------------------------------------------------------------------------------------------------------------------------------------------------------------------------------------------------------------------------------------------------------------------------------------------------------------------------------------------------------------------------------------------------------------------------------------------------------------------------------------------------------------------------------------------------------------------------------------------------------------------------------------------------------------------------------------------------------------------------------------------------------------------------------------------------------------------------------------------------------------------------------------------------------------------------------------------------------------------------------------------------------------------------------------------------------------------------------------------------------------------------------------|--------------------|------------------------------------------------------------------------------------|----------------------|
| and the same of th | 95<br>98<br>31 148 | Power supply - White left power supply header (9002/W) Material:PC, colour:white.  | <b>Code</b><br>81036 |
|                                                                                                                                                                                                                                                                                                                                                                                                                                                                                                                                                                                                                                                                                                                                                                                                                                                                                                                                                                                                                                                                                                                                                                                                                                                                                                                                                                                                                                                                                                                                                                                                                                                                                                                                                                                                                                                                                                                                                                                                                                                                                                                                | 95<br>95<br>31 148 | Power supply - Black left power supply header (9002/B) Material:PC, colour:black.  | <b>Code</b><br>81037 |
|                                                                                                                                                                                                                                                                                                                                                                                                                                                                                                                                                                                                                                                                                                                                                                                                                                                                                                                                                                                                                                                                                                                                                                                                                                                                                                                                                                                                                                                                                                                                                                                                                                                                                                                                                                                                                                                                                                                                                                                                                                                                                                                                | 95<br>88 31 148    | Power supply - Black Right power supply header (9001/B) Material:PC, colour:black. | <b>Code</b><br>81034 |
| STUCCELL                                                                                                                                                                                                                                                                                                                                                                                                                                                                                                                                                                                                                                                                                                                                                                                                                                                                                                                                                                                                                                                                                                                                                                                                                                                                                                                                                                                                                                                                                                                                                                                                                                                                                                                                                                                                                                                                                                                                                                                                                                                                                                                       |                    | Closing cap - White end cap 9004/W<br>Material:PC, colour:white.                   | <b>Code</b><br>80999 |
|                                                                                                                                                                                                                                                                                                                                                                                                                                                                                                                                                                                                                                                                                                                                                                                                                                                                                                                                                                                                                                                                                                                                                                                                                                                                                                                                                                                                                                                                                                                                                                                                                                                                                                                                                                                                                                                                                                                                                                                                                                                                                                                                |                    | Closing cap - Black end cap 9004/B<br>Material:PC, colour:black.                   | <b>Code</b><br>81000 |
| STUCCE!                                                                                                                                                                                                                                                                                                                                                                                                                                                                                                                                                                                                                                                                                                                                                                                                                                                                                                                                                                                                                                                                                                                                                                                                                                                                                                                                                                                                                                                                                                                                                                                                                                                                                                                                                                                                                                                                                                                                                                                                                                                                                                                        |                    | Closing cap - Recessed white end cap 9004-R/W Material:PC, colour:white.           | <b>Code</b><br>81002 |
|                                                                                                                                                                                                                                                                                                                                                                                                                                                                                                                                                                                                                                                                                                                                                                                                                                                                                                                                                                                                                                                                                                                                                                                                                                                                                                                                                                                                                                                                                                                                                                                                                                                                                                                                                                                                                                                                                                                                                                                                                                                                                                                                |                    | Closing cap - Recessed black end cap 9004-R/B                                      | <b>Code</b><br>81003 |