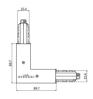

Finish White

Code 81042

Junction - White L junction - internal (9011/W)

Type linear.

Material:PC, colour:white.

**Finish** White

Code

# Pound\_Focus | Projectors | Accessories **82441W85**

Junction - White L junction - external (9012/W)

Type linear.

Material:PC, colour:white.

Finish White Code

81048

Junction - Flexible white junction (9018/W)