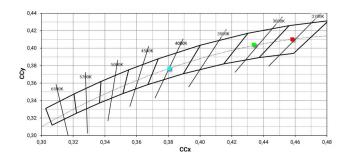

#### COLOR VECTOR GRAPHIC

Projectors | 176-264 V AC /176-280 V DC | 1 arrayLED 32.5 W DC - 37 W AC | CRI 98 | Angle Min

#### COLOR VECTOR GRAPHIC

4/13 27.12.2024