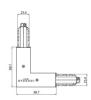

Finish White

Code 81042

Junction - White L junction - internal (9011/W)

Type linear.

Material:PC, colour:white.

**Finish** White

Code

# Pound\_Focus | Projectors | Accessories **82441W85**

Junction - White L junction - external (9012/W)

Type linear.

Material:PC, colour:white.

Finish White Code

81048

Junction - Flexible white junction (9018/W)