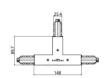

# Pound\_Focus | Projectors | Accessories **82441W85**

| and a second                                                                                                                                                                                                                                                                                                                                                                                                                                                                                                                                                                                                                                                                                                                                                                                                                                                                                                                                                                                                                                                                                                                                                                                                                                                                                                                                                                                                                                                                                                                                                                                                                                                                                                                                                                                                                                                                                                                                                                                                                                                                                                                   | 95<br>98<br>31 148 | Power supply - White Right power supply header (9001/W) Material:PC, colour:white. | <b>Code</b> 81033    |
|--------------------------------------------------------------------------------------------------------------------------------------------------------------------------------------------------------------------------------------------------------------------------------------------------------------------------------------------------------------------------------------------------------------------------------------------------------------------------------------------------------------------------------------------------------------------------------------------------------------------------------------------------------------------------------------------------------------------------------------------------------------------------------------------------------------------------------------------------------------------------------------------------------------------------------------------------------------------------------------------------------------------------------------------------------------------------------------------------------------------------------------------------------------------------------------------------------------------------------------------------------------------------------------------------------------------------------------------------------------------------------------------------------------------------------------------------------------------------------------------------------------------------------------------------------------------------------------------------------------------------------------------------------------------------------------------------------------------------------------------------------------------------------------------------------------------------------------------------------------------------------------------------------------------------------------------------------------------------------------------------------------------------------------------------------------------------------------------------------------------------------|--------------------|------------------------------------------------------------------------------------|----------------------|
| and the same of th | 95<br>98<br>31 148 | Power supply - White left power supply header (9002/W) Material:PC, colour:white.  | <b>Code</b><br>81036 |
|                                                                                                                                                                                                                                                                                                                                                                                                                                                                                                                                                                                                                                                                                                                                                                                                                                                                                                                                                                                                                                                                                                                                                                                                                                                                                                                                                                                                                                                                                                                                                                                                                                                                                                                                                                                                                                                                                                                                                                                                                                                                                                                                | 95<br>95<br>31 148 | Power supply - Black left power supply header (9002/B) Material:PC, colour:black.  | <b>Code</b><br>81037 |
|                                                                                                                                                                                                                                                                                                                                                                                                                                                                                                                                                                                                                                                                                                                                                                                                                                                                                                                                                                                                                                                                                                                                                                                                                                                                                                                                                                                                                                                                                                                                                                                                                                                                                                                                                                                                                                                                                                                                                                                                                                                                                                                                | 95<br>88 31 148    | Power supply - Black Right power supply header (9001/B) Material:PC, colour:black. | <b>Code</b><br>81034 |
| STUCCELL                                                                                                                                                                                                                                                                                                                                                                                                                                                                                                                                                                                                                                                                                                                                                                                                                                                                                                                                                                                                                                                                                                                                                                                                                                                                                                                                                                                                                                                                                                                                                                                                                                                                                                                                                                                                                                                                                                                                                                                                                                                                                                                       |                    | Closing cap - White end cap 9004/W<br>Material:PC, colour:white.                   | <b>Code</b><br>80999 |
|                                                                                                                                                                                                                                                                                                                                                                                                                                                                                                                                                                                                                                                                                                                                                                                                                                                                                                                                                                                                                                                                                                                                                                                                                                                                                                                                                                                                                                                                                                                                                                                                                                                                                                                                                                                                                                                                                                                                                                                                                                                                                                                                |                    | Closing cap - Black end cap 9004/B<br>Material:PC, colour:black.                   | <b>Code</b><br>81000 |
| STUCCE!                                                                                                                                                                                                                                                                                                                                                                                                                                                                                                                                                                                                                                                                                                                                                                                                                                                                                                                                                                                                                                                                                                                                                                                                                                                                                                                                                                                                                                                                                                                                                                                                                                                                                                                                                                                                                                                                                                                                                                                                                                                                                                                        |                    | Closing cap - Recessed white end cap 9004-R/W Material:PC, colour:white.           | <b>Code</b><br>81002 |
|                                                                                                                                                                                                                                                                                                                                                                                                                                                                                                                                                                                                                                                                                                                                                                                                                                                                                                                                                                                                                                                                                                                                                                                                                                                                                                                                                                                                                                                                                                                                                                                                                                                                                                                                                                                                                                                                                                                                                                                                                                                                                                                                |                    | Closing cap - Recessed black end cap 9004-R/B                                      | <b>Code</b><br>81003 |