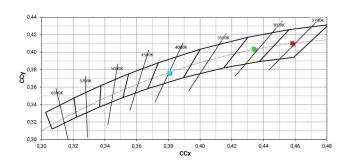

#### Energy efficiency class

This product contains a light source of energy efficiency class E.

| 48 %           |
|----------------|
| 4225 lm        |
| 2031 lm        |
| 37 W           |
| 54 lm/W        |
| 3000 K         |
| 2 Step MacAdam |
| 98 Ra          |
| On             |
|                |
| -20 / +50°C    |
| 40°C           |
|                |

#### Energy efficiency class

This product contains a light source of energy efficiency class E.

| Illuminotechnical Features             |                |
|----------------------------------------|----------------|
| Light Output Ratio (LOR)               | 23 %           |
| Source lumens                          | 4225 lm        |
| Delivered lumens                       | 974 lm         |
| Consumption                            | 37 W           |
| Luminaire efficacy                     | 26 lm/W        |
| Colour temperature                     | 3000 K         |
| Standard Deviation of Colour Matching  | 2 Step MacAdam |
| Colour rendering index                 | 98 Ra          |
| Black Body Locus                       | On             |
|                                        |                |
| Standard Operating Ambient Temperature | -20 / +50°C    |
| Ordinary temperature on the glass      | 40°C           |
| Ordinary temperature on the glass      | 40°C           |