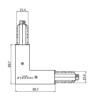

# Pound\_Focus | Projectors | Accessories **82441W85**

Junction - Black L junction - internal (9011/B)

Type linear.

Material:PC, colour:black.

Finish

Code

81046

Junction - Black L junction - external (9012/B)

Type linear.

Material:PC, colour:black.

Finish

Code

81049

Junction - Flexible black junction (9018/B)

Type flexible curve.

Material:PC, colour:black.