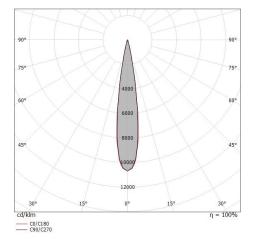

Single emission projectors for indoor application. The warm white LED light source with a adjustable focus light distribution is composed of 1 arrayled LEDs with CCT of 3000 K and a CRI 98; the source luminous flux is 4225 lm, with a 130.0 lm/W nominal luminous efficacy.

#### 82441W85

Single emission projectors for indoor application. The warm white LED light source with a adjustable focus light distribution is composed of 1 arrayled LEDs with CCT of 3000 K and a CRI 98; the source luminous flux is 4225 lm, with a 130.0 lm/W nominal luminous efficacy.