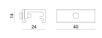

# Pound\_Focus | Projectors | Accessories **82441W85**

|   | 3                                               | Closing cap - White gasket (S-9001/115-W) Material:white.                                                        |                     | <b>Code</b><br>81084 |
|---|-------------------------------------------------|------------------------------------------------------------------------------------------------------------------|---------------------|----------------------|
|   | 3 3 5 5 5 5 5 5 5 5 5 5 5 5 5 5 5 5 5 5         | Closing cap - Black gasket (S-9001/115-B)<br>Material:black, colour:black.                                       |                     | <b>Code</b><br>81085 |
|   |                                                 | Ceiling rose - 1.5m white pendant luminaires kit + bracket (9000-KIT5-1,5-W) Material:plastic, colour:white.     |                     | <b>Code</b><br>81012 |
| * | Ø 32<br>Ø 32<br>Ø 35<br>Ø 35                    | Ceiling rose - 1.5m black pendant luminaires kit + bracket ((9000-KIT5-1,5-B) Material:plastic, colour:black.    |                     | <b>Code</b><br>81014 |
|   | 2.32<br>e 1 1 2 2 2 2 2 2 2 2 2 2 2 2 2 2 2 2 2 | Ceiling rose - 5m white pendant luminaires kit + bracket (9000-KIT5-5-W)  Material:plastic, colour:white.        |                     | <b>Code</b><br>81013 |
| * |                                                 | Ceiling rose - 5m black pendant luminaires kit + bracket (9000-KIT5-5-B)  Material:plastic, colour:black.        |                     | <b>Code</b><br>81015 |
|   | z                                               | Bracket - Anodized fixing bracket (S-9000/131)  L=35mm, H=14mm, D=24mm.  Material:Aluminium, colour:translucent. | Finish<br>Anod. Al. | <b>Code</b><br>81086 |
|   | 24 190 R                                        | Bracket - Anodized stiffening bracket (S-9000/333) L=180mm, H=24mm, D=26mm.                                      | Finish              | <b>Code</b> 81024    |

 ${\it Material:} A luminium, \ colour: Anodised \ A luminum, \ processing: Anodisation.$ 