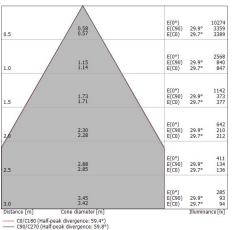

#### LED Life / Failure Ratio

L70 B10 C0 252000h (at Tj 65 Ta 25)

| UGR               |          |
|-------------------|----------|
| UGR axial         | 20.4     |
| UGR transversal   | 20.3     |
| X=4H   Y=8H       | S=0.25H  |
| Reflection factor | 70/50/20 |

| OPTICAL                     |             |
|-----------------------------|-------------|
| C0/C180 optics              | 59°         |
| Light distribution simmetry | Symmetrical |

### LED Life / Failure Ratio

L70 B10 C0 252000h (at Tj 65 Ta 25)

| UGR               |          |
|-------------------|----------|
| UGR axial         | 11       |
| UGR transversal   | 11.1     |
| X=4H   Y=8H       | S=0.25H  |
| Reflection factor | 70/50/20 |

| OPTICAL                     |             |
|-----------------------------|-------------|
| C0/C180 optics              | 16°         |
| Light distribution simmetry | Symmetrical |