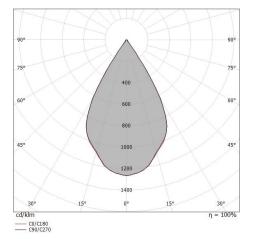

| OPTICAL                     |             |
|-----------------------------|-------------|
| C0/C180 optics              | 59°         |
| Light distribution simmetry | Symmetrical |

| OPTICAL                     |             |
|-----------------------------|-------------|
| C0/C180 optics              | 16°         |
| Light distribution simmetry | Symmetrical |