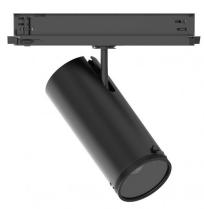

Single emission projectors for indoor application. The warm white LED light source with a adjustable focus light distribution is composed of 1 arrayled LEDs with CCT of 3000 K and a CRI 98; the source luminous flux is 4225 lm, with a 130.0 lm/W nominal luminous efficacy.

The device body is made of die-cast aluminium en ab - 46100 and features a black finish, processed by means of powder coating. The ingress protection degree is IP20; the total weight is of 0.92 kg.

The total absorbed power is 37 W.

The device features protection class II and can be ceiling-mounted.

Compliant with the EN 60598-1 standard and its specific provisions.