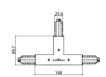

# Pound\_Focus | Projectors | Accessories **82441W85**

| and a second                                                                                                                                                                                                                                                                                                                                                                                                                                                                                                                                                                                                                                                                                                                                                                                                                                                                                                                                                                                                                                                                                                                                                                                                                                                                                                                                                                                                                                                                                                                                                                                                                                                                                                                                                                                                                                                                                                                                                                                                                                                                                                                   | 95<br>98<br>31 148 | Power supply - White Right power supply header (9001/W) Material:PC, colour:white. | <b>Code</b> 81033    |
|--------------------------------------------------------------------------------------------------------------------------------------------------------------------------------------------------------------------------------------------------------------------------------------------------------------------------------------------------------------------------------------------------------------------------------------------------------------------------------------------------------------------------------------------------------------------------------------------------------------------------------------------------------------------------------------------------------------------------------------------------------------------------------------------------------------------------------------------------------------------------------------------------------------------------------------------------------------------------------------------------------------------------------------------------------------------------------------------------------------------------------------------------------------------------------------------------------------------------------------------------------------------------------------------------------------------------------------------------------------------------------------------------------------------------------------------------------------------------------------------------------------------------------------------------------------------------------------------------------------------------------------------------------------------------------------------------------------------------------------------------------------------------------------------------------------------------------------------------------------------------------------------------------------------------------------------------------------------------------------------------------------------------------------------------------------------------------------------------------------------------------|--------------------|------------------------------------------------------------------------------------|----------------------|
| and the same of th | 95<br>98<br>31 148 | Power supply - White left power supply header (9002/W) Material:PC, colour:white.  | <b>Code</b><br>81036 |
|                                                                                                                                                                                                                                                                                                                                                                                                                                                                                                                                                                                                                                                                                                                                                                                                                                                                                                                                                                                                                                                                                                                                                                                                                                                                                                                                                                                                                                                                                                                                                                                                                                                                                                                                                                                                                                                                                                                                                                                                                                                                                                                                | 95<br>95<br>31 148 | Power supply - Black left power supply header (9002/B) Material:PC, colour:black.  | <b>Code</b><br>81037 |
|                                                                                                                                                                                                                                                                                                                                                                                                                                                                                                                                                                                                                                                                                                                                                                                                                                                                                                                                                                                                                                                                                                                                                                                                                                                                                                                                                                                                                                                                                                                                                                                                                                                                                                                                                                                                                                                                                                                                                                                                                                                                                                                                | 95<br>88 31 148    | Power supply - Black Right power supply header (9001/B) Material:PC, colour:black. | <b>Code</b><br>81034 |
| STUCCELL                                                                                                                                                                                                                                                                                                                                                                                                                                                                                                                                                                                                                                                                                                                                                                                                                                                                                                                                                                                                                                                                                                                                                                                                                                                                                                                                                                                                                                                                                                                                                                                                                                                                                                                                                                                                                                                                                                                                                                                                                                                                                                                       |                    | Closing cap - White end cap 9004/W<br>Material:PC, colour:white.                   | <b>Code</b><br>80999 |
|                                                                                                                                                                                                                                                                                                                                                                                                                                                                                                                                                                                                                                                                                                                                                                                                                                                                                                                                                                                                                                                                                                                                                                                                                                                                                                                                                                                                                                                                                                                                                                                                                                                                                                                                                                                                                                                                                                                                                                                                                                                                                                                                |                    | Closing cap - Black end cap 9004/B<br>Material:PC, colour:black.                   | <b>Code</b><br>81000 |
| STUCCE!                                                                                                                                                                                                                                                                                                                                                                                                                                                                                                                                                                                                                                                                                                                                                                                                                                                                                                                                                                                                                                                                                                                                                                                                                                                                                                                                                                                                                                                                                                                                                                                                                                                                                                                                                                                                                                                                                                                                                                                                                                                                                                                        |                    | Closing cap - Recessed white end cap 9004-R/W Material:PC, colour:white.           | <b>Code</b><br>81002 |
|                                                                                                                                                                                                                                                                                                                                                                                                                                                                                                                                                                                                                                                                                                                                                                                                                                                                                                                                                                                                                                                                                                                                                                                                                                                                                                                                                                                                                                                                                                                                                                                                                                                                                                                                                                                                                                                                                                                                                                                                                                                                                                                                |                    | Closing cap - Recessed black end cap 9004-R/B                                      | <b>Code</b><br>81003 |