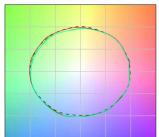

#### Energy efficiency class

This product contains a light source of energy efficiency class E.

| 48 %           |
|----------------|
| 4225 lm        |
| 2031 lm        |
| 37 W           |
| 54 lm/W        |
| 3000 K         |
| 2 Step MacAdam |
| 98 Ra          |
| On             |
|                |
| -20 / +50°C    |
| 40°C           |
|                |

#### Energy efficiency class

This product contains a light source of energy efficiency class E.

| Illuminotechnical Features             |                |
|----------------------------------------|----------------|
| Light Output Ratio (LOR)               | 23 %           |
| Source lumens                          | 4225 lm        |
| Delivered lumens                       | 974 lm         |
| Consumption                            | 37 W           |
| Luminaire efficacy                     | 26 lm/W        |
| Colour temperature                     | 3000 K         |
| Standard Deviation of Colour Matching  | 2 Step MacAdam |
| Colour rendering index                 | 98 Ra          |
| Black Body Locus                       | On             |
|                                        |                |
| Standard Operating Ambient Temperature | -20 / +50°C    |
| Ordinary temperature on the glass      | 40°C           |
| Ordinary temperature on the glass      | 40°C           |