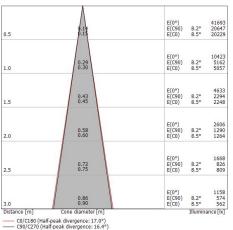

#### LED Life / Failure Ratio

L70 B10 C0 252000h (at Tj 65 Ta 25)

| UGR               |          |
|-------------------|----------|
| UGR axial         | 20.4     |
| UGR transversal   | 20.3     |
| X=4H   Y=8H       | S=0.25H  |
| Reflection factor | 70/50/20 |

| OPTICAL                     |             |
|-----------------------------|-------------|
| C0/C180 optics              | 59°         |
| Light distribution simmetry | Symmetrical |