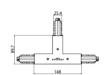

# Pound\_Focus | Projectors | Accessories **82441W85**

| and a second                                                                                                                                                                                                                                                                                                                                                                                                                                                                                                                                                                                                                                                                                                                                                                                                                                                                                                                                                                                                                                                                                                                                                                                                                                                                                                                                                                                                                                                                                                                                                                                                                                                                                                                                                                                                                                                                                                                                                                                                                                                                                                                   | 95<br>98<br>31 148 | Power supply - White Right power supply header (9001/W) Material:PC, colour:white. | <b>Code</b> 81033    |
|--------------------------------------------------------------------------------------------------------------------------------------------------------------------------------------------------------------------------------------------------------------------------------------------------------------------------------------------------------------------------------------------------------------------------------------------------------------------------------------------------------------------------------------------------------------------------------------------------------------------------------------------------------------------------------------------------------------------------------------------------------------------------------------------------------------------------------------------------------------------------------------------------------------------------------------------------------------------------------------------------------------------------------------------------------------------------------------------------------------------------------------------------------------------------------------------------------------------------------------------------------------------------------------------------------------------------------------------------------------------------------------------------------------------------------------------------------------------------------------------------------------------------------------------------------------------------------------------------------------------------------------------------------------------------------------------------------------------------------------------------------------------------------------------------------------------------------------------------------------------------------------------------------------------------------------------------------------------------------------------------------------------------------------------------------------------------------------------------------------------------------|--------------------|------------------------------------------------------------------------------------|----------------------|
| and the same of th | 95<br>98<br>31 148 | Power supply - White left power supply header (9002/W) Material:PC, colour:white.  | <b>Code</b><br>81036 |
|                                                                                                                                                                                                                                                                                                                                                                                                                                                                                                                                                                                                                                                                                                                                                                                                                                                                                                                                                                                                                                                                                                                                                                                                                                                                                                                                                                                                                                                                                                                                                                                                                                                                                                                                                                                                                                                                                                                                                                                                                                                                                                                                | 95<br>95<br>31 148 | Power supply - Black left power supply header (9002/B) Material:PC, colour:black.  | <b>Code</b><br>81037 |
|                                                                                                                                                                                                                                                                                                                                                                                                                                                                                                                                                                                                                                                                                                                                                                                                                                                                                                                                                                                                                                                                                                                                                                                                                                                                                                                                                                                                                                                                                                                                                                                                                                                                                                                                                                                                                                                                                                                                                                                                                                                                                                                                | 95<br>88 31 148    | Power supply - Black Right power supply header (9001/B) Material:PC, colour:black. | <b>Code</b><br>81034 |
| STUCCELL                                                                                                                                                                                                                                                                                                                                                                                                                                                                                                                                                                                                                                                                                                                                                                                                                                                                                                                                                                                                                                                                                                                                                                                                                                                                                                                                                                                                                                                                                                                                                                                                                                                                                                                                                                                                                                                                                                                                                                                                                                                                                                                       |                    | Closing cap - White end cap 9004/W<br>Material:PC, colour:white.                   | <b>Code</b><br>80999 |
|                                                                                                                                                                                                                                                                                                                                                                                                                                                                                                                                                                                                                                                                                                                                                                                                                                                                                                                                                                                                                                                                                                                                                                                                                                                                                                                                                                                                                                                                                                                                                                                                                                                                                                                                                                                                                                                                                                                                                                                                                                                                                                                                |                    | Closing cap - Black end cap 9004/B<br>Material:PC, colour:black.                   | <b>Code</b><br>81000 |
| STUCCE!                                                                                                                                                                                                                                                                                                                                                                                                                                                                                                                                                                                                                                                                                                                                                                                                                                                                                                                                                                                                                                                                                                                                                                                                                                                                                                                                                                                                                                                                                                                                                                                                                                                                                                                                                                                                                                                                                                                                                                                                                                                                                                                        |                    | Closing cap - Recessed white end cap 9004-R/W Material:PC, colour:white.           | <b>Code</b><br>81002 |
|                                                                                                                                                                                                                                                                                                                                                                                                                                                                                                                                                                                                                                                                                                                                                                                                                                                                                                                                                                                                                                                                                                                                                                                                                                                                                                                                                                                                                                                                                                                                                                                                                                                                                                                                                                                                                                                                                                                                                                                                                                                                                                                                |                    | Closing cap - Recessed black end cap 9004-R/B                                      | <b>Code</b><br>81003 |