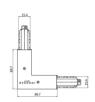

Finish White Code

81063

Junction - Left white T junction - external (9013/W)

Type linear.

Material:PC, colour:white.

Finish White Code

81051

Junction - Right white T junction - external (9014/W)

Type linear.

Material:PC, colour:white.

Finish White Code

81054

Junction - Left white T junction - internal (9015/W)

Type linear.

Material:PC, colour:white.

Finish White **Code** 81057