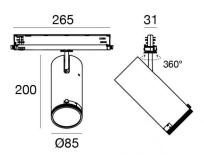

The device body is made of die-cast aluminium en ab - 46100 and features a black finish, processed by means of powder coating. The ingress protection degree is IP20; the total weight is of 0.92 kg.

The total absorbed power is 37 W.