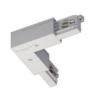

### Pound\_Focus | Projectors | Accessories 82441W85

|                                                        | Tool - Cutter S-9000/T                                                                                                                                          | <b>Code</b> 81005       |
|--------------------------------------------------------|-----------------------------------------------------------------------------------------------------------------------------------------------------------------|-------------------------|
| 31.4<br>(a) (b) (c) (c) (c) (c) (c) (c) (c) (c) (c) (c | Track - Three-phase Recessed White DALI Track, 1 m (9000-1/W-R) Length: 1000mm; Type of track: Standard. Material:Aluminium, colour:White, processing:Coating.  | Finish Code White 80990 |
|                                                        | Track - Three-phase Recessed White DALI Track, 2 m (9000-2/W-R) Length: 2000mm; Type of track: Standard. Material:Aluminium, colour:White, processing:Coating.  | Finish Code White 80991 |
| 31.4<br>(a) (b) (c) (c) (c) (c) (c) (c) (c) (c) (c) (c | Track - Trhee-phase Recessed White DALI Track, 3 m ( 9000-3/W-R) Length: 3000mm; Type of track: Standard. Material:Aluminium, colour:White, processing:Coating. | Finish Code White 80992 |
| 31.4<br>(a) (b) (c) (c) (c) (c) (c) (c) (c) (c) (c) (c | Track - Three-phase Recessed Grey DALI Track, 1 m (9000-1/B-R) Length: 1000mm; Type of track: Standard. Material:Aluminium, colour:Black, processing:Coating.   | Finish Code Black 80993 |
| 31.4<br>(a) (b) (c) (c) (c) (c) (c) (c) (c) (c) (c) (c | Track - Three-phase Recessed Black DALI Track, 2 m (9000-1/B-R) Length: 2000mm; Type of track: Standard. Material:Aluminium, colour:Black, processing:Coating.  | Finish Code Black 80994 |
|                                                        | Track - Three-phase Recessed Black DALI Track, 3 m (9000-3/B-R) Length: 3000mm; Type of track: Standard. Material:Aluminium, colour:Black, processing:Coating.  | Finish Code Black 80995 |
| 37.8                                                   | Track Length: 1000mm: Type of track: Standard.                                                                                                                  | Finish Code White 83336 |