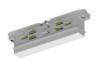

**Finish** 

Code

81088

Junction - White electrical junction - internal (9003/W)

Type linear.

Material:PC, colour:white.

Finish White

Code 81039

Junction - Black electrical junction - internal (9003/B)

Type linear.

Material:PC, colour:black.

**Finish** 

Code

81040

Junction - White power supply junction - central (9010/W)

Material:PC, colour:white.