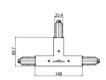

# Pound\_Focus | Projectors | Accessories **82441W85**

| and a second                                                                                                                                                                                                                                                                                                                                                                                                                                                                                                                                                                                                                                                                                                                                                                                                                                                                                                                                                                                                                                                                                                                                                                                                                                                                                                                                                                                                                                                                                                                                                                                                                                                                                                                                                                                                                                                                                                                                                                                                                                                                                                                   | 95<br>98<br>31 148 | Power supply - White Right power supply header (9001/W) Material:PC, colour:white. | <b>Code</b> 81033    |
|--------------------------------------------------------------------------------------------------------------------------------------------------------------------------------------------------------------------------------------------------------------------------------------------------------------------------------------------------------------------------------------------------------------------------------------------------------------------------------------------------------------------------------------------------------------------------------------------------------------------------------------------------------------------------------------------------------------------------------------------------------------------------------------------------------------------------------------------------------------------------------------------------------------------------------------------------------------------------------------------------------------------------------------------------------------------------------------------------------------------------------------------------------------------------------------------------------------------------------------------------------------------------------------------------------------------------------------------------------------------------------------------------------------------------------------------------------------------------------------------------------------------------------------------------------------------------------------------------------------------------------------------------------------------------------------------------------------------------------------------------------------------------------------------------------------------------------------------------------------------------------------------------------------------------------------------------------------------------------------------------------------------------------------------------------------------------------------------------------------------------------|--------------------|------------------------------------------------------------------------------------|----------------------|
| and the same of th | 95<br>98<br>31 148 | Power supply - White left power supply header (9002/W) Material:PC, colour:white.  | <b>Code</b><br>81036 |
|                                                                                                                                                                                                                                                                                                                                                                                                                                                                                                                                                                                                                                                                                                                                                                                                                                                                                                                                                                                                                                                                                                                                                                                                                                                                                                                                                                                                                                                                                                                                                                                                                                                                                                                                                                                                                                                                                                                                                                                                                                                                                                                                | 95<br>95<br>31 148 | Power supply - Black left power supply header (9002/B) Material:PC, colour:black.  | <b>Code</b><br>81037 |
|                                                                                                                                                                                                                                                                                                                                                                                                                                                                                                                                                                                                                                                                                                                                                                                                                                                                                                                                                                                                                                                                                                                                                                                                                                                                                                                                                                                                                                                                                                                                                                                                                                                                                                                                                                                                                                                                                                                                                                                                                                                                                                                                | 95<br>88 31 148    | Power supply - Black Right power supply header (9001/B) Material:PC, colour:black. | <b>Code</b><br>81034 |
| STUCCELL                                                                                                                                                                                                                                                                                                                                                                                                                                                                                                                                                                                                                                                                                                                                                                                                                                                                                                                                                                                                                                                                                                                                                                                                                                                                                                                                                                                                                                                                                                                                                                                                                                                                                                                                                                                                                                                                                                                                                                                                                                                                                                                       |                    | Closing cap - White end cap 9004/W<br>Material:PC, colour:white.                   | <b>Code</b><br>80999 |
|                                                                                                                                                                                                                                                                                                                                                                                                                                                                                                                                                                                                                                                                                                                                                                                                                                                                                                                                                                                                                                                                                                                                                                                                                                                                                                                                                                                                                                                                                                                                                                                                                                                                                                                                                                                                                                                                                                                                                                                                                                                                                                                                |                    | Closing cap - Black end cap 9004/B<br>Material:PC, colour:black.                   | <b>Code</b><br>81000 |
| STUCCE!                                                                                                                                                                                                                                                                                                                                                                                                                                                                                                                                                                                                                                                                                                                                                                                                                                                                                                                                                                                                                                                                                                                                                                                                                                                                                                                                                                                                                                                                                                                                                                                                                                                                                                                                                                                                                                                                                                                                                                                                                                                                                                                        |                    | Closing cap - Recessed white end cap 9004-R/W Material:PC, colour:white.           | <b>Code</b><br>81002 |
|                                                                                                                                                                                                                                                                                                                                                                                                                                                                                                                                                                                                                                                                                                                                                                                                                                                                                                                                                                                                                                                                                                                                                                                                                                                                                                                                                                                                                                                                                                                                                                                                                                                                                                                                                                                                                                                                                                                                                                                                                                                                                                                                |                    | Closing cap - Recessed black end cap 9004-R/B                                      | <b>Code</b><br>81003 |