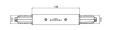

# Pound\_Focus | Projectors | Accessories **82441W85**

| and a second                                                                                                                                                                                                                                                                                                                                                                                                                                                                                                                                                                                                                                                                                                                                                                                                                                                                                                                                                                                                                                                                                                                                                                                                                                                                                                                                                                                                                                                                                                                                                                                                                                                                                                                                                                                                                                                                                                                                                                                                                                                                                                                   | 95<br>98<br>31 148 | Power supply - White Right power supply header (9001/W) Material:PC, colour:white. | <b>Code</b> 81033    |
|--------------------------------------------------------------------------------------------------------------------------------------------------------------------------------------------------------------------------------------------------------------------------------------------------------------------------------------------------------------------------------------------------------------------------------------------------------------------------------------------------------------------------------------------------------------------------------------------------------------------------------------------------------------------------------------------------------------------------------------------------------------------------------------------------------------------------------------------------------------------------------------------------------------------------------------------------------------------------------------------------------------------------------------------------------------------------------------------------------------------------------------------------------------------------------------------------------------------------------------------------------------------------------------------------------------------------------------------------------------------------------------------------------------------------------------------------------------------------------------------------------------------------------------------------------------------------------------------------------------------------------------------------------------------------------------------------------------------------------------------------------------------------------------------------------------------------------------------------------------------------------------------------------------------------------------------------------------------------------------------------------------------------------------------------------------------------------------------------------------------------------|--------------------|------------------------------------------------------------------------------------|----------------------|
| and the same of th | 95<br>98<br>31 148 | Power supply - White left power supply header (9002/W) Material:PC, colour:white.  | <b>Code</b><br>81036 |
|                                                                                                                                                                                                                                                                                                                                                                                                                                                                                                                                                                                                                                                                                                                                                                                                                                                                                                                                                                                                                                                                                                                                                                                                                                                                                                                                                                                                                                                                                                                                                                                                                                                                                                                                                                                                                                                                                                                                                                                                                                                                                                                                | 95<br>95<br>31 148 | Power supply - Black left power supply header (9002/B) Material:PC, colour:black.  | <b>Code</b><br>81037 |
|                                                                                                                                                                                                                                                                                                                                                                                                                                                                                                                                                                                                                                                                                                                                                                                                                                                                                                                                                                                                                                                                                                                                                                                                                                                                                                                                                                                                                                                                                                                                                                                                                                                                                                                                                                                                                                                                                                                                                                                                                                                                                                                                | 95<br>88 31 148    | Power supply - Black Right power supply header (9001/B) Material:PC, colour:black. | <b>Code</b><br>81034 |
| STUCCELL                                                                                                                                                                                                                                                                                                                                                                                                                                                                                                                                                                                                                                                                                                                                                                                                                                                                                                                                                                                                                                                                                                                                                                                                                                                                                                                                                                                                                                                                                                                                                                                                                                                                                                                                                                                                                                                                                                                                                                                                                                                                                                                       |                    | Closing cap - White end cap 9004/W<br>Material:PC, colour:white.                   | <b>Code</b><br>80999 |
|                                                                                                                                                                                                                                                                                                                                                                                                                                                                                                                                                                                                                                                                                                                                                                                                                                                                                                                                                                                                                                                                                                                                                                                                                                                                                                                                                                                                                                                                                                                                                                                                                                                                                                                                                                                                                                                                                                                                                                                                                                                                                                                                |                    | Closing cap - Black end cap 9004/B<br>Material:PC, colour:black.                   | <b>Code</b><br>81000 |
| STUCCE!                                                                                                                                                                                                                                                                                                                                                                                                                                                                                                                                                                                                                                                                                                                                                                                                                                                                                                                                                                                                                                                                                                                                                                                                                                                                                                                                                                                                                                                                                                                                                                                                                                                                                                                                                                                                                                                                                                                                                                                                                                                                                                                        |                    | Closing cap - Recessed white end cap 9004-R/W Material:PC, colour:white.           | <b>Code</b><br>81002 |
|                                                                                                                                                                                                                                                                                                                                                                                                                                                                                                                                                                                                                                                                                                                                                                                                                                                                                                                                                                                                                                                                                                                                                                                                                                                                                                                                                                                                                                                                                                                                                                                                                                                                                                                                                                                                                                                                                                                                                                                                                                                                                                                                |                    | Closing cap - Recessed black end cap 9004-R/B                                      | <b>Code</b><br>81003 |