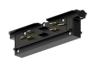

**Finish** 

Code

81088

Junction - White electrical junction - internal (9003/W)

Type linear.

Material:PC, colour:white.

Finish White

Code 81039

Junction - Black electrical junction - internal (9003/B)

Type linear.

Material:PC, colour:black.

**Finish** 

Code

81040

Junction - White power supply junction - central (9010/W)

Material:PC, colour:white.