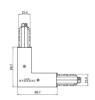

Pound\_Focus | Projectors | Accessories **82441N85** 

|   | 3                                       | Closing cap - White gasket (S-9001/115-W) Material:white.                                                      |                     | <b>Code</b><br>81084 |
|---|-----------------------------------------|----------------------------------------------------------------------------------------------------------------|---------------------|----------------------|
|   | 3 3 5 5 5 5 5 5 5 5 5 5 5 5 5 5 5 5 5 5 | Closing cap - Black gasket (S-9001/115-B)<br>Material:black, colour:black.                                     |                     | <b>Code</b><br>81085 |
|   |                                         | Ceiling rose - 1.5m white pendant luminaires kit + bracket (9000-KIT5-1,5-W) Material:plastic, colour:white.   |                     | <b>Code</b><br>81012 |
| * | Ø 32<br>Ø 32<br>Ø 57<br>Ø 35            | Ceiling rose - 1.5m black pendant luminaires kit + bracket ((9000-KIT5-1,5-B) Material:plastic, colour:black.  |                     | <b>Code</b><br>81014 |
| 4 | Ø 32.                                   | Ceiling rose - 5m white pendant luminaires kit + bracket (9000-KIT5-5-W) Material:plastic, colour:white.       |                     | <b>Code</b><br>81013 |
| * |                                         | Ceiling rose - 5m black pendant luminaires kit + bracket (9000-KIT5-5-B) Material:plastic, colour:black.       |                     | <b>Code</b><br>81015 |
|   | z (                                     | Bracket - Anodized fixing bracket (S-9000/131) L=35mm, H=14mm, D=24mm. Material:Aluminium, colour:translucent. | Finish<br>Anod. Al. | <b>Code</b><br>81086 |