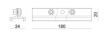

#### Pound\_Focus | Projectors | Accessories 82441N85

Bracket - White stiffening bracket (S-9000/333-W) L=180mm, H=24mm, D=20mm. Material:Aluminium, colour:white RAL 9010, processing:Coating. Finish White **Code** 81025

Bracket - Black stiffening bracket (S-9000/333-B) L=180mm, H=24mm, D=20mm. Material:Aluminium, colour:black RAL 9005, processing:Coating. Finish Black **Code** 81026

Bracket - White fixing braket (S-9000/131-W)
L=35mm, H=14mm, D=24mm.
Material:Aluminium, colour:white, processing:Coating.