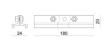

#### Pound\_Focus | Projectors | Accessories 82441N85

Bracket - White stiffening bracket (S-9000/333-W) L=180mm, H=24mm, D=20mm. Material:Aluminium, colour:white RAL 9010, processing:Coating. Finish White **Code** 81025