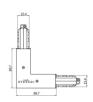

Finish

Code

White 81051

Junction - Right white T junction - external (9014/W) Type linear.

Material:PC, colour:white.

Finish White Code

e 81054

Junction - Left white T junction - internal (9015/W) Type linear.
Material:PC, colour:white.