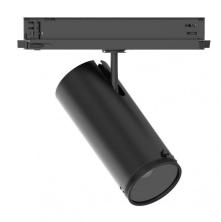

#### Projectors | arrayLED 0 W DC - 37 W AC | CRI 98 82441N85

| Technical data                                 |                      |
|------------------------------------------------|----------------------|
| Type                                           | Track                |
| Installation position                          | Ceiling              |
| Installation environment                       | Indoor               |
| Light Source                                   | LED                  |
| Circuit structure                              | arrayLED             |
| Optics                                         | Adjustable Focus     |
| Light emission direction                       | frontal              |
| Nominal power                                  | 0 W DC               |
| Total Power                                    | 37 W                 |
| Nominal input voltage                          | 220 - 240 V AC       |
| Input voltage range                            | 176 - 264 V AC       |
| CCT / Tone                                     | 4000 K               |
| Colour rendering index                         | 98 Ra                |
| C.C. / C.V.                                    | AC                   |
| Safety class                                   | 2                    |
| IP .                                           | IP20                 |
| Glow wire test                                 | 850°                 |
| Direct mounting on normally flammable surfaces | Yes                  |
| CE                                             | Yes                  |
| Driver included                                | Driver               |
| Dimmable article                               | DALI-2 - PUSH<br>DIM |
| Directional                                    | Swivelling           |
| total angle (vertical plane)                   | 90 °                 |
| total angle (horizontal plane)                 | 360 °                |
| Tilting                                        | No                   |
| Walk-over                                      | No                   |
| Drive-over                                     | No                   |
| Cable included                                 | No                   |
| Resin potting                                  | No                   |
| Type of light emission                         | Single emission      |
| Net weight                                     | 0.92 Kg              |
| Electrostatic discharge protection             | Yes                  |
| Surge protection                               | 2 KV                 |
| Optics technology                              | Anti - Glare         |
|                                                |                      |