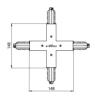

Finish White **Code** 81066

Junction - White X junction (9017/W) Type linear.
Material:PC, colour:white.

Finish White **Code** 81063

Junction - Left white T junction - external (9013/W) Type linear.
Material:PC, colour:white.

Finish

**Code** 81049

Junction - Flexible black junction (9018/B) Type flexible curve. Material:PC, colour:black. Finish

**Code** 81067

Junction - Black X junction (9017/B) Type linear. Material:PC, colour:black. Finish