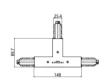

#### Pound\_Focus | Projectors | Accessories 82441N85

| A STA            | 95<br>98<br>31<br>148 | Power supply - White Right power supply header (9001/W) Material:PC, colour:white.    | <b>Code</b><br>81033 |
|------------------|-----------------------|---------------------------------------------------------------------------------------|----------------------|
|                  | 95<br>95<br>31<br>148 | Power supply - White left power supply header (9002/W) Material:PC, colour:white.     | <b>Code</b><br>81036 |
|                  | 95<br>95<br>31 148    | Power supply - Black left power supply header (9002/B)<br>Material:PC, colour:black.  | <b>Code</b><br>81037 |
|                  | 95<br>95<br>31 148    | Power supply - Black Right power supply header (9001/B)<br>Material:PC, colour:black. | <b>Code</b><br>81034 |
| S. L. G. C. L. I |                       | Closing cap - White end cap 9004/W<br>Material:PC, colour:white.                      | <b>Code</b><br>80999 |
|                  |                       | Closing cap - Black end cap 9004/B<br>Material:PC, colour:black.                      | <b>Code</b><br>81000 |
| STUCCHI          |                       | Closing cap - Recessed white end cap 9004-R/W Material:PC, colour:white.              | <b>Code</b> 81002    |
|                  | S STUCCH              | Closing cap - Recessed black end cap 9004-R/B<br>Material:PC, colour:black.           | <b>Code</b><br>81003 |