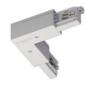

Pound\_Focus | Projectors | Accessories **82441N85** 

|                                                                    | Tool - Cutter S-9000/T                                                                                                                                               | Code<br>81005              |
|--------------------------------------------------------------------|----------------------------------------------------------------------------------------------------------------------------------------------------------------------|----------------------------|
| 31.4<br>(a) (2) (3) (3) (4) (4) (4) (4) (4) (4) (4) (4) (4) (4     | Track - Three-phase Recessed White DALI Track, 1 m (9000-1/W-R) Length: 1000mm; Type of track: Standard. Material:Aluminium, colour:White, processing:Coating.       | Finish Code White 80990    |
| 8/LE N 22                                                          | Track - Three-phase Recessed White DALI Track, 2 m (9000-2/W-R) Length: 2000mm; Type of track: Standard. Material:Aluminium, colour:White, processing:Coating.       | Finish Code White 80991    |
| 31.4<br>(1) (2) (2) (3) (4) (4) (4) (4) (4) (4) (4) (4) (4) (4     | Track - Trhee-phase Recessed White DALI Track, 3 m ( 9000-3/W-R) Length: 3000mm; Type of track: Standard. Material:Aluminium, colour:White, processing:Coating.      | Finish Code White 80992    |
| 31.4<br>(a) (2) (3) (3) (4) (4) (4) (4) (4) (4) (4) (4) (4) (4     | Track - Three-phase Recessed Grey DALI Track, 1 m (9000-1/B-R)<br>Length: 1000mm; Type of track: Standard.<br>Material:Aluminium, colour:Black, processing:Coating.  | Finish Code Black 80993    |
| 31.4<br>(1) (2) (2) (2) (3) (4) (4) (4) (4) (4) (4) (4) (4) (4) (4 | Track - Three-phase Recessed Black DALI Track, 2 m (9000-1/B-R) Length: 2000mm; Type of track: Standard. Material:Aluminium, colour:Black, processing:Coating.       | Finish Code<br>Black 80994 |
| 31.4<br>(a) (b) (c) (c) (c) (c) (c) (c) (c) (c) (c) (c             | Track - Three-phase Recessed Black DALI Track, 3 m (9000-3/B-R)<br>Length: 3000mm; Type of track: Standard.<br>Material:Aluminium, colour:Black, processing:Coating. | Finish Code<br>Black 80995 |