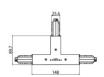

#### Pound\_Focus | Projectors | Accessories 82441N85

| A STA            | 95<br>98<br>31<br>148 | Power supply - White Right power supply header (9001/W) Material:PC, colour:white.    | <b>Code</b><br>81033 |
|------------------|-----------------------|---------------------------------------------------------------------------------------|----------------------|
|                  | 95<br>95<br>31<br>148 | Power supply - White left power supply header (9002/W) Material:PC, colour:white.     | <b>Code</b><br>81036 |
|                  | 95<br>95<br>31 148    | Power supply - Black left power supply header (9002/B)<br>Material:PC, colour:black.  | <b>Code</b><br>81037 |
|                  | 95<br>95<br>31 148    | Power supply - Black Right power supply header (9001/B)<br>Material:PC, colour:black. | <b>Code</b><br>81034 |
| S. L. G. C. L. I |                       | Closing cap - White end cap 9004/W<br>Material:PC, colour:white.                      | <b>Code</b><br>80999 |
|                  |                       | Closing cap - Black end cap 9004/B<br>Material:PC, colour:black.                      | <b>Code</b><br>81000 |
| STUCCHI          |                       | Closing cap - Recessed white end cap 9004-R/W Material:PC, colour:white.              | <b>Code</b> 81002    |
|                  | S STUCCH              | Closing cap - Recessed black end cap 9004-R/B<br>Material:PC, colour:black.           | <b>Code</b><br>81003 |