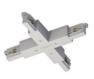

Finish White **Code** 81066

Junction - White X junction (9017/W) Type linear.
Material:PC, colour:white.

Finish White **Code** 81063

Junction - Left white T junction - external (9013/W) Type linear.
Material:PC, colour:white.