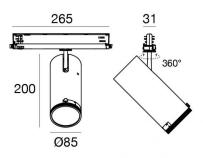

#### Projectors | arrayLED 0 W DC - 37 W AC | CRI 98 82441N85

| Technical data                                 |                      |
|------------------------------------------------|----------------------|
| Type                                           | Track                |
| Installation position                          | Ceiling              |
| Installation environment                       | Indoor               |
| Light Source                                   | LED                  |
| Circuit structure                              | arrayLED             |
| Optics                                         | Adjustable Focus     |
| Light emission direction                       | frontal              |
| Nominal power                                  | 0 W DC               |
| Total Power                                    | 37 W                 |
| Nominal input voltage                          | 220 - 240 V AC       |
| Input voltage range                            | 176 - 264 V AC       |
| CCT / Tone                                     | 4000 K               |
| Colour rendering index                         | 98 Ra                |
| C.C. / C.V.                                    | AC                   |
| Safety class                                   | 2                    |
| IP .                                           | IP20                 |
| Glow wire test                                 | 850°                 |
| Direct mounting on normally flammable surfaces | Yes                  |
| CE                                             | Yes                  |
| Driver included                                | Driver               |
| Dimmable article                               | DALI-2 - PUSH<br>DIM |
| Directional                                    | Swivelling           |
| total angle (vertical plane)                   | 90 °                 |
| total angle (horizontal plane)                 | 360 °                |
| Tilting                                        | No                   |
| Walk-over                                      | No                   |
| Drive-over                                     | No                   |
| Cable included                                 | No                   |
| Resin potting                                  | No                   |
| Type of light emission                         | Single emission      |
| Net weight                                     | 0.92 Kg              |
| Electrostatic discharge protection             | Yes                  |
| Surge protection                               | 2 KV                 |
| Optics technology                              | Anti - Glare         |
|                                                |                      |