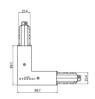

Material:PC, colour:white.

Finish White Code

81042

Junction - White L junction - internal (9011/W) Type linear.
Material:PC, colour:white.

Finish White **Code** 81045