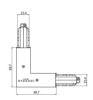

## Pound\_Focus | Projectors | Accessories **82441N85**

Junction - White L junction - external (9012/W) Type linear.
Material:PC, colour:white.

Finish White

**Code** 81048

Junction - Flexible white junction (9018/W) Type flexible curve.
Material:PC, colour:white.