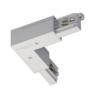

Pound\_Focus | Projectors | Accessories **82441N85** 

|                                                                    | Tool - Cutter S-9000/T                                                                                                                                               | Code<br>81005              |
|--------------------------------------------------------------------|----------------------------------------------------------------------------------------------------------------------------------------------------------------------|----------------------------|
| 31.4<br>(a) (2) (3) (3) (4) (4) (4) (4) (4) (4) (4) (4) (4) (4     | Track - Three-phase Recessed White DALI Track, 1 m (9000-1/W-R) Length: 1000mm; Type of track: Standard. Material:Aluminium, colour:White, processing:Coating.       | Finish Code White 80990    |
| 8/LE N 22                                                          | Track - Three-phase Recessed White DALI Track, 2 m (9000-2/W-R) Length: 2000mm; Type of track: Standard. Material:Aluminium, colour:White, processing:Coating.       | Finish Code White 80991    |
| 31.4<br>(1) (2) (2) (3) (4) (4) (4) (4) (4) (4) (4) (4) (4) (4     | Track - Trhee-phase Recessed White DALI Track, 3 m ( 9000-3/W-R) Length: 3000mm; Type of track: Standard. Material:Aluminium, colour:White, processing:Coating.      | Finish Code White 80992    |
| 31.4<br>(a) (2) (3) (3) (4) (4) (4) (4) (4) (4) (4) (4) (4) (4     | Track - Three-phase Recessed Grey DALI Track, 1 m (9000-1/B-R)<br>Length: 1000mm; Type of track: Standard.<br>Material:Aluminium, colour:Black, processing:Coating.  | Finish Code Black 80993    |
| 31.4<br>(1) (2) (2) (2) (3) (4) (4) (4) (4) (4) (4) (4) (4) (4) (4 | Track - Three-phase Recessed Black DALI Track, 2 m (9000-1/B-R) Length: 2000mm; Type of track: Standard. Material:Aluminium, colour:Black, processing:Coating.       | Finish Code<br>Black 80994 |
| 31.4<br>(a) (b) (c) (c) (c) (c) (c) (c) (c) (c) (c) (c             | Track - Three-phase Recessed Black DALI Track, 3 m (9000-3/B-R)<br>Length: 3000mm; Type of track: Standard.<br>Material:Aluminium, colour:Black, processing:Coating. | Finish Code<br>Black 80995 |