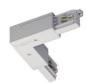

Junction - Left white T junction - external (9013/W)

Type linear.

Material:PC, colour:white.

Finish White Code

81051

Junction - Right white T junction - external (9014/W)

Type linear.

Material:PC, colour:white.

Finish White **Code** 81054

Junction - Left white T junction - internal (9015/W)

Type linear.

Material:PC, colour:white.

Finish White Code

81057

Junction - Right White T junction - internal (9016/W)

Type linear

81064

Junction - Black left T junction - external (9013/B)

Type linear.

Material:PC, colour:black.

Finish

Code

81052

Junction - Right black T junction - external (9014/B)

Type linear.

Material:PC, colour:black.

Finish

Code

81055

Junction - Left black T junction - internal (9015/B)

Type linear.

Material:PC, colour:black.

Finish

Code

81058

Junction - Right black T junction - internal (9016/B)

Type linear.

Material:PC, colour:black.

Finish

Code