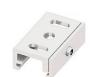

Bracket - Anodized stiffening bracket (S-9000/333)

 ${\it Material:} A luminium, \ colour: Anodised \ A luminum, \ processing: Anodisation.$ 

L=180mm, H=24mm, D=26mm.