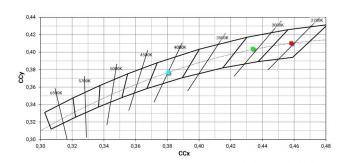

#### Energy efficiency class

This product contains a light source of energy efficiency class E.

| Illuminotechnical Features             |                |
|----------------------------------------|----------------|
| Light Output Ratio (LOR)               | 23 %           |
| Source lumens                          | 4225 lm        |
| Delivered lumens                       | 974 lm         |
| Consumption                            | 37 W           |
| Luminaire efficacy                     | 26 lm/W        |
| Colour temperature                     | 3000 K         |
| Standard Deviation of Colour Matching  | 2 Step MacAdam |
| Colour rendering index                 | 98 Ra          |
| Black Body Locus                       | On             |
|                                        |                |
| Standard Operating Ambient Temperature | -20 / +50°C    |
| Ordinary temperature on the glass      | 40°C           |
|                                        |                |

### LED Life / Failure Ratio

L70 B10 C0 252000h (at Tj 65 Ta 25)

| UGR               |          |
|-------------------|----------|
| UGR axial         | 11       |
| UGR transversal   | 11.1     |
| X=4H   Y=8H       | S=0.25H  |
| Reflection factor | 70/50/20 |