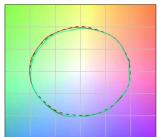

#### Energy efficiency class

This product contains a light source of energy efficiency class E.

| 48 %           |
|----------------|
| 4225 lm        |
| 2031 lm        |
| 37 W           |
| 54 lm/W        |
| 3000 K         |
| 2 Step MacAdam |
| 98 Ra          |
| On             |
|                |
| -20 / +50°C    |
| 40°C           |
|                |