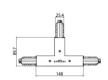

## Pound\_Focus | Projectors | Accessories **82440W85**

|                                                                            | Tool - Cutter S-9000/T                                                                                                                                          | <b>Code</b><br>81009       |
|----------------------------------------------------------------------------|-----------------------------------------------------------------------------------------------------------------------------------------------------------------|----------------------------|
| 31.4<br>(1) (2) (3) (3) (3) (3) (4) (4) (4) (4) (4) (4) (4) (4) (4) (4     | Track - Three-phase Recessed White DALI Track, 1 m (9000-1/W-R) Length: 1000mm; Type of track: Standard. Material:Aluminium, colour:White, processing:Coating.  | Finish Code White 80990    |
| 31.A<br>(1) (2) (3) (4) (4) (4) (4) (4) (4) (4) (4) (4) (4                 | Track - Three-phase Recessed White DALI Track, 2 m (9000-2/W-R) Length: 2000mm; Type of track: Standard. Material:Aluminium, colour:White, processing:Coating.  | Finish Code White 8099     |
| 31.A<br>(1) (2) (3) (4) (5) (6) (6) (7) (7) (7) (7) (7) (7) (7) (7) (7) (7 | Track - Trhee-phase Recessed White DALI Track, 3 m ( 9000-3/W-R) Length: 3000mm; Type of track: Standard. Material:Aluminium, colour:White, processing:Coating. | Finish Code White 80992    |
| 31.4<br>(1) (2) (3) (4) (4) (4) (4) (4) (4) (4) (4) (4) (4                 | Track - Three-phase Recessed Grey DALI Track, 1 m (9000-1/B-R) Length: 1000mm; Type of track: Standard. Material:Aluminium, colour:Black, processing:Coating.   | Finish Code<br>Black 80993 |
| 31.4<br>(1) (2) (3) (4) (4) (4) (4) (4) (4) (4) (4) (4) (4                 | Track - Three-phase Recessed Black DALI Track, 2 m (9000-1/B-R) Length: 2000mm; Type of track: Standard. Material:Aluminium, colour:Black, processing:Coating.  | Finish Code<br>Black 80994 |
| 31.A<br>(1) (2) (2) (3) (3) (4) (4) (4) (4) (4) (4) (4) (4) (4) (4         | Track - Three-phase Recessed Black DALI Track, 3 m (9000-3/B-R) Length: 3000mm; Type of track: Standard. Material:Aluminium, colour:Black, processing:Coating.  | Finish Code Black 80998    |
| 37.8                                                                       | Track<br>Length: 1000mm; Type of track: Standard.                                                                                                               | Finish Code White 83336    |