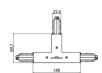

## Pound\_Focus | Projectors | Accessories **82440W85**

|                                                                                                                                                                                                                                                                                                                                                                                                                                                                                                                                                                                                                                                                                                                                                                                                                                                                                                                                                                                                                                                                                                                                                                                                                                                                                                                                                                                                                                                                                                                                                                                                                                                                                                                                                                                                                                                                                                                                                                                                                                                                                                                                | 95<br>31 148   | Power supply - White Right power supply header (9001/W) Material:PC, colour:white. | <b>Code</b> 81033    |
|--------------------------------------------------------------------------------------------------------------------------------------------------------------------------------------------------------------------------------------------------------------------------------------------------------------------------------------------------------------------------------------------------------------------------------------------------------------------------------------------------------------------------------------------------------------------------------------------------------------------------------------------------------------------------------------------------------------------------------------------------------------------------------------------------------------------------------------------------------------------------------------------------------------------------------------------------------------------------------------------------------------------------------------------------------------------------------------------------------------------------------------------------------------------------------------------------------------------------------------------------------------------------------------------------------------------------------------------------------------------------------------------------------------------------------------------------------------------------------------------------------------------------------------------------------------------------------------------------------------------------------------------------------------------------------------------------------------------------------------------------------------------------------------------------------------------------------------------------------------------------------------------------------------------------------------------------------------------------------------------------------------------------------------------------------------------------------------------------------------------------------|----------------|------------------------------------------------------------------------------------|----------------------|
| The state of the s | 95             | Power supply - White left power supply header (9002/W) Material:PC, colour:white.  | <b>Code</b><br>81036 |
|                                                                                                                                                                                                                                                                                                                                                                                                                                                                                                                                                                                                                                                                                                                                                                                                                                                                                                                                                                                                                                                                                                                                                                                                                                                                                                                                                                                                                                                                                                                                                                                                                                                                                                                                                                                                                                                                                                                                                                                                                                                                                                                                | 95<br>8 31 148 | Power supply - Black left power supply header (9002/B)  Material:PC, colour:black. | <b>Code</b><br>81037 |
|                                                                                                                                                                                                                                                                                                                                                                                                                                                                                                                                                                                                                                                                                                                                                                                                                                                                                                                                                                                                                                                                                                                                                                                                                                                                                                                                                                                                                                                                                                                                                                                                                                                                                                                                                                                                                                                                                                                                                                                                                                                                                                                                | 95             | Power supply - Black Right power supply header (9001/B) Material:PC, colour:black. | <b>Code</b><br>81034 |
| St. Georgia                                                                                                                                                                                                                                                                                                                                                                                                                                                                                                                                                                                                                                                                                                                                                                                                                                                                                                                                                                                                                                                                                                                                                                                                                                                                                                                                                                                                                                                                                                                                                                                                                                                                                                                                                                                                                                                                                                                                                                                                                                                                                                                    |                | Closing cap - White end cap 9004/W Material:PC, colour:white.                      | <b>Code</b><br>80999 |
|                                                                                                                                                                                                                                                                                                                                                                                                                                                                                                                                                                                                                                                                                                                                                                                                                                                                                                                                                                                                                                                                                                                                                                                                                                                                                                                                                                                                                                                                                                                                                                                                                                                                                                                                                                                                                                                                                                                                                                                                                                                                                                                                |                | Closing cap - Black end cap 9004/B<br>Material:PC, colour:black.                   | <b>Code</b><br>81000 |
| STÜCCHI                                                                                                                                                                                                                                                                                                                                                                                                                                                                                                                                                                                                                                                                                                                                                                                                                                                                                                                                                                                                                                                                                                                                                                                                                                                                                                                                                                                                                                                                                                                                                                                                                                                                                                                                                                                                                                                                                                                                                                                                                                                                                                                        |                | Closing cap - Recessed white end cap 9004-R/W Material:PC, colour:white.           | <b>Code</b><br>81002 |
|                                                                                                                                                                                                                                                                                                                                                                                                                                                                                                                                                                                                                                                                                                                                                                                                                                                                                                                                                                                                                                                                                                                                                                                                                                                                                                                                                                                                                                                                                                                                                                                                                                                                                                                                                                                                                                                                                                                                                                                                                                                                                                                                | <b>Q</b>       | Closing cap - Recessed black end cap 9004-R/B                                      | <b>Code</b><br>81003 |