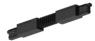

## Pound\_Focus | Projectors | Accessories **82440W85**

|                                                                                                                                                                                                                                                                                                                                                                                                                                                                                                                                                                                                                                                                                                                                                                                                                                                                                                                                                                                                                                                                                                                                                                                                                                                                                                                                                                                                                                                                                                                                                                                                                                                                                                                                                                                                                                                                                                                                                                                                                                                                                                                                | 95<br>31 148   | Power supply - White Right power supply header (9001/W) Material:PC, colour:white. | <b>Code</b> 81033    |
|--------------------------------------------------------------------------------------------------------------------------------------------------------------------------------------------------------------------------------------------------------------------------------------------------------------------------------------------------------------------------------------------------------------------------------------------------------------------------------------------------------------------------------------------------------------------------------------------------------------------------------------------------------------------------------------------------------------------------------------------------------------------------------------------------------------------------------------------------------------------------------------------------------------------------------------------------------------------------------------------------------------------------------------------------------------------------------------------------------------------------------------------------------------------------------------------------------------------------------------------------------------------------------------------------------------------------------------------------------------------------------------------------------------------------------------------------------------------------------------------------------------------------------------------------------------------------------------------------------------------------------------------------------------------------------------------------------------------------------------------------------------------------------------------------------------------------------------------------------------------------------------------------------------------------------------------------------------------------------------------------------------------------------------------------------------------------------------------------------------------------------|----------------|------------------------------------------------------------------------------------|----------------------|
| The state of the s | 95             | Power supply - White left power supply header (9002/W) Material:PC, colour:white.  | <b>Code</b><br>81036 |
|                                                                                                                                                                                                                                                                                                                                                                                                                                                                                                                                                                                                                                                                                                                                                                                                                                                                                                                                                                                                                                                                                                                                                                                                                                                                                                                                                                                                                                                                                                                                                                                                                                                                                                                                                                                                                                                                                                                                                                                                                                                                                                                                | 95<br>8 31 148 | Power supply - Black left power supply header (9002/B)  Material:PC, colour:black. | <b>Code</b><br>81037 |
|                                                                                                                                                                                                                                                                                                                                                                                                                                                                                                                                                                                                                                                                                                                                                                                                                                                                                                                                                                                                                                                                                                                                                                                                                                                                                                                                                                                                                                                                                                                                                                                                                                                                                                                                                                                                                                                                                                                                                                                                                                                                                                                                | 95             | Power supply - Black Right power supply header (9001/B) Material:PC, colour:black. | <b>Code</b><br>81034 |
| St. Georgia                                                                                                                                                                                                                                                                                                                                                                                                                                                                                                                                                                                                                                                                                                                                                                                                                                                                                                                                                                                                                                                                                                                                                                                                                                                                                                                                                                                                                                                                                                                                                                                                                                                                                                                                                                                                                                                                                                                                                                                                                                                                                                                    |                | Closing cap - White end cap 9004/W Material:PC, colour:white.                      | <b>Code</b><br>80999 |
|                                                                                                                                                                                                                                                                                                                                                                                                                                                                                                                                                                                                                                                                                                                                                                                                                                                                                                                                                                                                                                                                                                                                                                                                                                                                                                                                                                                                                                                                                                                                                                                                                                                                                                                                                                                                                                                                                                                                                                                                                                                                                                                                |                | Closing cap - Black end cap 9004/B<br>Material:PC, colour:black.                   | <b>Code</b><br>81000 |
| STÜCCHI                                                                                                                                                                                                                                                                                                                                                                                                                                                                                                                                                                                                                                                                                                                                                                                                                                                                                                                                                                                                                                                                                                                                                                                                                                                                                                                                                                                                                                                                                                                                                                                                                                                                                                                                                                                                                                                                                                                                                                                                                                                                                                                        |                | Closing cap - Recessed white end cap 9004-R/W Material:PC, colour:white.           | <b>Code</b><br>81002 |
|                                                                                                                                                                                                                                                                                                                                                                                                                                                                                                                                                                                                                                                                                                                                                                                                                                                                                                                                                                                                                                                                                                                                                                                                                                                                                                                                                                                                                                                                                                                                                                                                                                                                                                                                                                                                                                                                                                                                                                                                                                                                                                                                | <b>Q</b>       | Closing cap - Recessed black end cap 9004-R/B                                      | <b>Code</b><br>81003 |