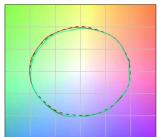

#### Energy efficiency class

This product contains a light source of energy efficiency class E.

| 48 %           |
|----------------|
| 4225 lm        |
| 2031 lm        |
| 37 W           |
| 54 lm/W        |
| 3000 K         |
| 2 Step MacAdam |
| 98 Ra          |
| On             |
|                |
| -20 / +50°C    |
| 40°C           |
|                |

#### LED Life / Failure Ratio

L70 B10 C0 252000h (at Tj 65 Ta 25)

| UGR               |          |
|-------------------|----------|
| UGR axial         | 20.4     |
| UGR transversal   | 20.3     |
| X=4H   Y=8H       | S=0.25H  |
| Reflection factor | 70/50/20 |