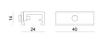

L=35mm, H=14mm, D=24mm.

Material: Aluminium, colour: white, processing: Coating.

Finish White Code

81087

Bracket - Black fixing braket (S-9000/131-B)

L=35mm, H=14mm, D=24mm.

Material:Aluminium, colour:Black, processing:Coating.