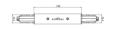

## Pound\_Focus | Projectors | Accessories **82440W85**

|                                                                                                                                                                                                                                                                                                                                                                                                                                                                                                                                                                                                                                                                                                                                                                                                                                                                                                                                                                                                                                                                                                                                                                                                                                                                                                                                                                                                                                                                                                                                                                                                                                                                                                                                                                                                                                                                                                                                                                                                                                                                                                                                | 95<br>31 148   | Power supply - White Right power supply header (9001/W) Material:PC, colour:white. | <b>Code</b> 81033    |
|--------------------------------------------------------------------------------------------------------------------------------------------------------------------------------------------------------------------------------------------------------------------------------------------------------------------------------------------------------------------------------------------------------------------------------------------------------------------------------------------------------------------------------------------------------------------------------------------------------------------------------------------------------------------------------------------------------------------------------------------------------------------------------------------------------------------------------------------------------------------------------------------------------------------------------------------------------------------------------------------------------------------------------------------------------------------------------------------------------------------------------------------------------------------------------------------------------------------------------------------------------------------------------------------------------------------------------------------------------------------------------------------------------------------------------------------------------------------------------------------------------------------------------------------------------------------------------------------------------------------------------------------------------------------------------------------------------------------------------------------------------------------------------------------------------------------------------------------------------------------------------------------------------------------------------------------------------------------------------------------------------------------------------------------------------------------------------------------------------------------------------|----------------|------------------------------------------------------------------------------------|----------------------|
| The state of the s | 95             | Power supply - White left power supply header (9002/W) Material:PC, colour:white.  | <b>Code</b><br>81036 |
|                                                                                                                                                                                                                                                                                                                                                                                                                                                                                                                                                                                                                                                                                                                                                                                                                                                                                                                                                                                                                                                                                                                                                                                                                                                                                                                                                                                                                                                                                                                                                                                                                                                                                                                                                                                                                                                                                                                                                                                                                                                                                                                                | 95<br>8 31 148 | Power supply - Black left power supply header (9002/B)  Material:PC, colour:black. | <b>Code</b><br>81037 |
|                                                                                                                                                                                                                                                                                                                                                                                                                                                                                                                                                                                                                                                                                                                                                                                                                                                                                                                                                                                                                                                                                                                                                                                                                                                                                                                                                                                                                                                                                                                                                                                                                                                                                                                                                                                                                                                                                                                                                                                                                                                                                                                                | 95             | Power supply - Black Right power supply header (9001/B) Material:PC, colour:black. | <b>Code</b><br>81034 |
| St. Georgia                                                                                                                                                                                                                                                                                                                                                                                                                                                                                                                                                                                                                                                                                                                                                                                                                                                                                                                                                                                                                                                                                                                                                                                                                                                                                                                                                                                                                                                                                                                                                                                                                                                                                                                                                                                                                                                                                                                                                                                                                                                                                                                    |                | Closing cap - White end cap 9004/W Material:PC, colour:white.                      | <b>Code</b><br>80999 |
|                                                                                                                                                                                                                                                                                                                                                                                                                                                                                                                                                                                                                                                                                                                                                                                                                                                                                                                                                                                                                                                                                                                                                                                                                                                                                                                                                                                                                                                                                                                                                                                                                                                                                                                                                                                                                                                                                                                                                                                                                                                                                                                                |                | Closing cap - Black end cap 9004/B<br>Material:PC, colour:black.                   | <b>Code</b><br>81000 |
| STÜCCHI                                                                                                                                                                                                                                                                                                                                                                                                                                                                                                                                                                                                                                                                                                                                                                                                                                                                                                                                                                                                                                                                                                                                                                                                                                                                                                                                                                                                                                                                                                                                                                                                                                                                                                                                                                                                                                                                                                                                                                                                                                                                                                                        |                | Closing cap - Recessed white end cap 9004-R/W Material:PC, colour:white.           | <b>Code</b><br>81002 |
|                                                                                                                                                                                                                                                                                                                                                                                                                                                                                                                                                                                                                                                                                                                                                                                                                                                                                                                                                                                                                                                                                                                                                                                                                                                                                                                                                                                                                                                                                                                                                                                                                                                                                                                                                                                                                                                                                                                                                                                                                                                                                                                                | <b>Q</b>       | Closing cap - Recessed black end cap 9004-R/B                                      | <b>Code</b><br>81003 |

Material:PC, colour:black.