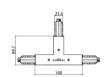

## Pound\_Focus | Projectors | Accessories **82440W85**

|     | 3 5 6 6 6 6 6 6 6 6 6 6 6 6 6 6 6 6 6 6 | Closing cap - White gasket (S-9001/115-W) Material:white.                                                      |                     | <b>Code</b><br>81084 |
|-----|-----------------------------------------|----------------------------------------------------------------------------------------------------------------|---------------------|----------------------|
|     | 3 8.6                                   | Closing cap - Black gasket (S-9001/115-B) Material:black, colour:black.                                        |                     | <b>Code</b><br>81085 |
|     |                                         | Ceiling rose - 1.5m white pendant luminaires kit + bracket (9000-KIT5-1,5-W) Material:plastic, colour:white.   |                     | <b>Code</b><br>81012 |
| *   | Ø 32                                    | Ceiling rose - 1.5m black pendant luminaires kit + bracket ((9000-KIT5-1,5-B)  Material:plastic, colour:black. |                     | <b>Code</b><br>81014 |
|     | 232<br>6 1 9<br>99<br>28 35             | Ceiling rose - 5m white pendant luminaires kit + bracket (9000-KIT5-5-W) Material:plastic, colour:white.       |                     | <b>Code</b><br>81013 |
| *   |                                         | Ceiling rose - 5m black pendant luminaires kit + bracket (9000-KIT5-5-B) Material:plastic, colour:black.       |                     | <b>Code</b><br>81015 |
|     | z                                       | Bracket - Anodized fixing bracket (S-9000/131) L=35mm, H=14mm, D=24mm. Material:Aluminium, colour:translucent. | Finish<br>Anod. Al. | <b>Code</b><br>81086 |
| Som |                                         | Bracket - Anodized stiffening bracket (S-9000/333)                                                             | Finish              | Code                 |