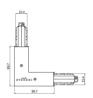

Material:PC, colour:white.

Finish White Code

81042

Junction - White L junction - internal (9011/W)

Type linear.

Material:PC, colour:white.

Finish White Code

## Pound\_Focus | Projectors | Accessories **82440W85**

Junction - White L junction - external (9012/W)

Type linear.

Material:PC, colour:white.

Finish White Code

81048

Junction - Flexible white junction (9018/W)