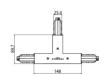

## Pound\_Focus | Projectors | Accessories **82440W85**

|                                                                            | Tool - Cutter S-9000/T                                                                                                                                          | <b>Code</b><br>81009       |
|----------------------------------------------------------------------------|-----------------------------------------------------------------------------------------------------------------------------------------------------------------|----------------------------|
| 31.4<br>(1) (2) (3) (3) (3) (3) (4) (4) (4) (4) (4) (4) (4) (4) (4) (4     | Track - Three-phase Recessed White DALI Track, 1 m (9000-1/W-R) Length: 1000mm; Type of track: Standard. Material:Aluminium, colour:White, processing:Coating.  | Finish Code White 80990    |
| 31.A<br>(1) (2) (3) (4) (4) (4) (4) (4) (4) (4) (4) (4) (4                 | Track - Three-phase Recessed White DALI Track, 2 m (9000-2/W-R) Length: 2000mm; Type of track: Standard. Material:Aluminium, colour:White, processing:Coating.  | Finish Code White 8099     |
| 31.A<br>(1) (2) (3) (4) (5) (6) (6) (7) (7) (7) (7) (7) (7) (7) (7) (7) (7 | Track - Trhee-phase Recessed White DALI Track, 3 m ( 9000-3/W-R) Length: 3000mm; Type of track: Standard. Material:Aluminium, colour:White, processing:Coating. | Finish Code White 80992    |
| 31.4<br>(1) (2) (3) (4) (4) (4) (4) (4) (4) (4) (4) (4) (4                 | Track - Three-phase Recessed Grey DALI Track, 1 m (9000-1/B-R) Length: 1000mm; Type of track: Standard. Material:Aluminium, colour:Black, processing:Coating.   | Finish Code<br>Black 80993 |
| 31.4<br>(1) (2) (3) (4) (4) (4) (4) (4) (4) (4) (4) (4) (4                 | Track - Three-phase Recessed Black DALI Track, 2 m (9000-1/B-R) Length: 2000mm; Type of track: Standard. Material:Aluminium, colour:Black, processing:Coating.  | Finish Code<br>Black 80994 |
| 31.A<br>(1) (2) (2) (3) (3) (4) (4) (4) (4) (4) (4) (4) (4) (4) (4         | Track - Three-phase Recessed Black DALI Track, 3 m (9000-3/B-R) Length: 3000mm; Type of track: Standard. Material:Aluminium, colour:Black, processing:Coating.  | Finish Code Black 80998    |
| 37.8                                                                       | Track<br>Length: 1000mm; Type of track: Standard.                                                                                                               | Finish Code White 83336    |