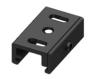

Bracket - Black stiffening bracket (S-9000/333-B) L=180mm, H=24mm, D=20mm.

Material: Aluminium, colour: black RAL 9005, processing: Coating.

Finish Black **Code** 81026

Bracket - White fixing braket (S-9000/131-W)