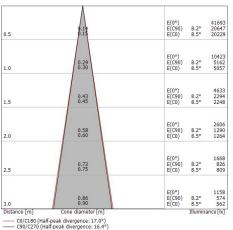

| OPTICAL                     |             |
|-----------------------------|-------------|
| C0/C180 optics              | 59°         |
| Light distribution simmetry | Symmetrical |

| OPTICAL                     |             |
|-----------------------------|-------------|
| C0/C180 optics              | 16°         |
| Light distribution simmetry | Symmetrical |