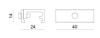

L=35mm, H=14mm, D=24mm.

Material: Aluminium, colour: white, processing: Coating.

Finish White Code

81087

Bracket - Black fixing braket (S-9000/131-B)

L=35mm, H=14mm, D=24mm.

Material:Aluminium, colour:Black, processing:Coating.