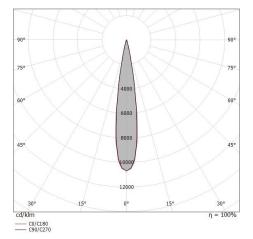

| OPTICAL                     |             |
|-----------------------------|-------------|
| C0/C180 optics              | 59°         |
| Light distribution simmetry | Symmetrical |

| OPTICAL                     |             |
|-----------------------------|-------------|
| C0/C180 optics              | 16°         |
| Light distribution simmetry | Symmetrical |