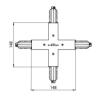

Type flexible curve.

Material:PC, colour:white.

Finish White **Code** 81066

Junction - White X junction (9017/W)

Type linear.

Material:PC, colour:white.

Finish White Code

81063