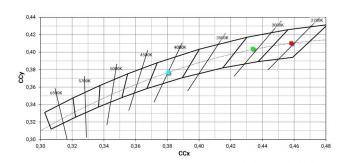

#### COLOR VECTOR GRAPHIC

Projectors | 176-264 V AC /176-280 V DC | 1 arrayLED 32.5 W DC - 37 W AC | CRI 98 | Angle Min

#### COLOR VECTOR GRAPHIC