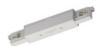

Junction - White electrical junction - internal (9003/W)

Finish

Code

81088

Type linear.

Material:PC, colour:white.

Finish White Code

nite 81039

Junction - Black electrical junction - internal (9003/B)

Type linear.

Material:PC, colour:black.

Finish

Code

81040

Junction - White power supply junction - central (9010/W)

Type linear.