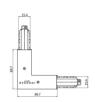

Junction - Left white T junction - external (9013/W)

Type linear.

Material:PC, colour:white.

Finish White Code

81051

Junction - Right white T junction - external (9014/W)

Type linear.

Material:PC, colour:white.

Finish White **Code** 81054

Junction - Left white T junction - internal (9015/W)

Type linear.

Material:PC, colour:white.

Finish White Code

81057

Junction - Right White T junction - internal (9016/W)

Type linear