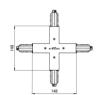

Type flexible curve.

Material:PC, colour:white.

Finish White **Code** 81066

Junction - White X junction (9017/W)

Type linear.

Material:PC, colour:white.

Finish White Code

81063