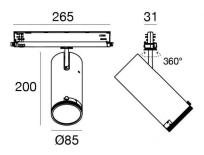

Single emission projectors for indoor application. The warm white LED light source with a adjustable focus light distribution is composed of 1 arrayled LEDs with CCT of 3000 K and a CRI 98; the source luminous flux is 4225 lm, with a 130.0 lm/W nominal luminous efficacy.

The device body is made of die-cast aluminium en ab - 46100 and features a white finish, processed by means of powder coating. The ingress protection degree is IP20; the total weight is of 0.92 kg.

The total absorbed power is 37 W.

The device features protection class II and can be ceiling-mounted.

Compliant with the EN 60598-1 standard and its specific provisions.

#### 82440W85

Single emission projectors for indoor application. The warm white LED light source with a adjustable focus light distribution is composed of 1 arrayled LEDs with CCT of 3000 K and a CRI 98; the source luminous flux is 4225 lm, with a 130.0 lm/W nominal luminous efficacy.