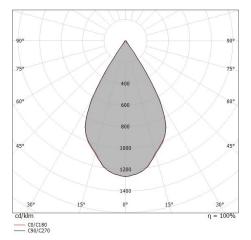

Single emission projectors for indoor application. The warm white LED light source with a adjustable focus light distribution is composed of 1 arrayled LEDs with CCT of 3000 K and a CRI 98; the source luminous flux is 4225 lm, with a 130.0 lm/W nominal luminous efficacy.

| OPTICAL                     |             |
|-----------------------------|-------------|
| C0/C180 optics              | 59°         |
| Light distribution simmetry | Symmetrical |

#### 82440W85

Single emission projectors for indoor application. The warm white LED light source with a adjustable focus light distribution is composed of 1 arrayled LEDs with CCT of 3000 K and a CRI 98; the source luminous flux is 4225 lm, with a 130.0 lm/W nominal luminous efficacy.

| OPTICAL                     |             |
|-----------------------------|-------------|
| C0/C180 optics              | 16°         |
| Light distribution simmetry | Symmetrical |