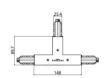

## Pound\_Focus | Projectors | Accessories **82440W85**

|                                                                                                                                                                                                                                                                                                                                                                                                                                                                                                                                                                                                                                                                                                                                                                                                                                                                                                                                                                                                                                                                                                                                                                                                                                                                                                                                                                                                                                                                                                                                                                                                                                                                                                                                                                                                                                                                                                                                                                                                                                                                                                                                | 95<br>31 148   | Power supply - White Right power supply header (9001/W) Material:PC, colour:white. | <b>Code</b> 81033    |
|--------------------------------------------------------------------------------------------------------------------------------------------------------------------------------------------------------------------------------------------------------------------------------------------------------------------------------------------------------------------------------------------------------------------------------------------------------------------------------------------------------------------------------------------------------------------------------------------------------------------------------------------------------------------------------------------------------------------------------------------------------------------------------------------------------------------------------------------------------------------------------------------------------------------------------------------------------------------------------------------------------------------------------------------------------------------------------------------------------------------------------------------------------------------------------------------------------------------------------------------------------------------------------------------------------------------------------------------------------------------------------------------------------------------------------------------------------------------------------------------------------------------------------------------------------------------------------------------------------------------------------------------------------------------------------------------------------------------------------------------------------------------------------------------------------------------------------------------------------------------------------------------------------------------------------------------------------------------------------------------------------------------------------------------------------------------------------------------------------------------------------|----------------|------------------------------------------------------------------------------------|----------------------|
| The state of the s | 95             | Power supply - White left power supply header (9002/W) Material:PC, colour:white.  | <b>Code</b><br>81036 |
|                                                                                                                                                                                                                                                                                                                                                                                                                                                                                                                                                                                                                                                                                                                                                                                                                                                                                                                                                                                                                                                                                                                                                                                                                                                                                                                                                                                                                                                                                                                                                                                                                                                                                                                                                                                                                                                                                                                                                                                                                                                                                                                                | 95<br>8 31 148 | Power supply - Black left power supply header (9002/B)  Material:PC, colour:black. | <b>Code</b><br>81037 |
|                                                                                                                                                                                                                                                                                                                                                                                                                                                                                                                                                                                                                                                                                                                                                                                                                                                                                                                                                                                                                                                                                                                                                                                                                                                                                                                                                                                                                                                                                                                                                                                                                                                                                                                                                                                                                                                                                                                                                                                                                                                                                                                                | 95             | Power supply - Black Right power supply header (9001/B) Material:PC, colour:black. | <b>Code</b><br>81034 |
| St. Georgia                                                                                                                                                                                                                                                                                                                                                                                                                                                                                                                                                                                                                                                                                                                                                                                                                                                                                                                                                                                                                                                                                                                                                                                                                                                                                                                                                                                                                                                                                                                                                                                                                                                                                                                                                                                                                                                                                                                                                                                                                                                                                                                    |                | Closing cap - White end cap 9004/W Material:PC, colour:white.                      | <b>Code</b><br>80999 |
|                                                                                                                                                                                                                                                                                                                                                                                                                                                                                                                                                                                                                                                                                                                                                                                                                                                                                                                                                                                                                                                                                                                                                                                                                                                                                                                                                                                                                                                                                                                                                                                                                                                                                                                                                                                                                                                                                                                                                                                                                                                                                                                                |                | Closing cap - Black end cap 9004/B<br>Material:PC, colour:black.                   | <b>Code</b><br>81000 |
| STÜCCHI                                                                                                                                                                                                                                                                                                                                                                                                                                                                                                                                                                                                                                                                                                                                                                                                                                                                                                                                                                                                                                                                                                                                                                                                                                                                                                                                                                                                                                                                                                                                                                                                                                                                                                                                                                                                                                                                                                                                                                                                                                                                                                                        |                | Closing cap - Recessed white end cap 9004-R/W Material:PC, colour:white.           | <b>Code</b><br>81002 |
|                                                                                                                                                                                                                                                                                                                                                                                                                                                                                                                                                                                                                                                                                                                                                                                                                                                                                                                                                                                                                                                                                                                                                                                                                                                                                                                                                                                                                                                                                                                                                                                                                                                                                                                                                                                                                                                                                                                                                                                                                                                                                                                                | <b>Q</b>       | Closing cap - Recessed black end cap 9004-R/B                                      | <b>Code</b><br>81003 |