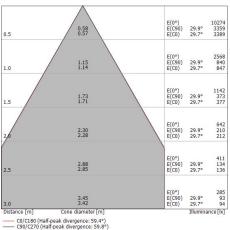

#### Energy efficiency class

This product contains a light source of energy efficiency class E.

| Illuminotechnical Features             |                |
|----------------------------------------|----------------|
| Light Output Ratio (LOR)               | 23 %           |
| Source lumens                          | 4225 lm        |
| Delivered lumens                       | 974 lm         |
| Consumption                            | 37 W           |
| Luminaire efficacy                     | 26 lm/W        |
| Colour temperature                     | 3000 K         |
| Standard Deviation of Colour Matching  | 2 Step MacAdam |
| Colour rendering index                 | 98 Ra          |
| Black Body Locus                       | On             |
|                                        |                |
| Standard Operating Ambient Temperature | -20 / +50°C    |
| Ordinary temperature on the glass      | 40°C           |
|                                        |                |

### LED Life / Failure Ratio

L70 B10 C0 252000h (at Tj 65 Ta 25)

| UGR               |          |
|-------------------|----------|
| UGR axial         | 11       |
| UGR transversal   | 11.1     |
| X=4H   Y=8H       | S=0.25H  |
| Reflection factor | 70/50/20 |