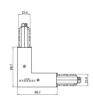

Bracket - Black stiffening bracket (S-9000/333-B) L=180mm, H=24mm, D=20mm.

Material: Aluminium, colour: black RAL 9005, processing: Coating.

Finish Black **Code** 81026

Bracket - White fixing braket (S-9000/131-W)

L=35mm, H=14mm, D=24mm.

Material: Aluminium, colour: white, processing: Coating.

Finish White Code

81087

Bracket - Black fixing braket (S-9000/131-B)

L=35mm, H=14mm, D=24mm.

Material:Aluminium, colour:Black, processing:Coating.