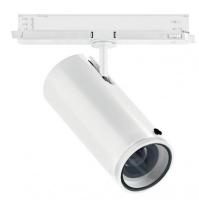

Single emission projectors for indoor application. The warm white LED light source with a adjustable focus light distribution is composed of 1 arrayled LEDs with CCT of 3000 K and a CRI 98; the source luminous flux is 4225 lm, with a 130.0 lm/W nominal luminous efficacy.

The device body is made of die-cast aluminium en ab - 46100 and features a white finish, processed by means of powder coating. The ingress protection degree is IP20; the total weight is of 0.92 kg.

The total absorbed power is 37 W.

The device features protection class II and can be ceiling-mounted.

Compliant with the EN 60598-1 standard and its specific provisions.

#### 82440W85

Single emission projectors for indoor application. The warm white LED light source with a adjustable focus light distribution is composed of 1 arrayled LEDs with CCT of 3000 K and a CRI 98; the source luminous flux is 4225 lm, with a 130.0 lm/W nominal luminous efficacy.