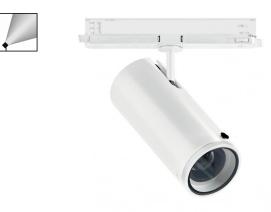

#### Projectors | arrayLED 0 W DC - 37 W AC | CRI 98 82440M85

| Technical data                                 |                      |
|------------------------------------------------|----------------------|
| Туре                                           | Track                |
| Installation position                          | Ceiling              |
| Installation environment                       | Indoor               |
| Light Source                                   | LED                  |
| Circuit structure                              | arrayLED             |
| Optics                                         | Adjustable Focus     |
| Light emission direction                       | frontal              |
| Nominal power                                  | 0 W DC               |
| Total Power                                    | 37 W                 |
| Nominal input voltage                          | 220 - 240 V AC       |
| Input voltage range                            | 176 - 264 V AC       |
| CCT / Tone                                     | 2700 K               |
| Colour rendering index                         | 98 Ra                |
| C.C. / C.V.                                    | AC                   |
| Safety class                                   | 2                    |
| IP                                             | IP20                 |
| Glow wire test                                 | 850°                 |
| Direct mounting on normally flammable surfaces | Yes                  |
| CE                                             | Yes                  |
| Driver included                                | Driver               |
| Dimmable article                               | DALI-2 - PUSH<br>DIM |
| Directional                                    | Swivelling           |
| total angle (vertical plane)                   | 90 °                 |
| total angle (horizontal plane)                 | 360 °                |
| Tilting                                        | No                   |
| Walk-over                                      | No                   |
| Drive-over                                     | No                   |
| Cable included                                 | No                   |
| Resin potting                                  | No                   |
| Type of light emission                         | Single emission      |
| Net weight                                     | 0.92 Kg              |
| Electrostatic discharge protection             | Yes                  |
| Surge protection                               | 2 KV                 |
| Optics technology                              | Anti - Glare         |

#### Effe 🔤 ce 🕱 🕐 🗆 🖨 🖻 🗋

| Finishing casing | J                                |
|------------------|----------------------------------|
| Material         | Die-cast Aluminium EN AB - 46100 |
| Colour           | White                            |
| Processing       | Powder coating                   |