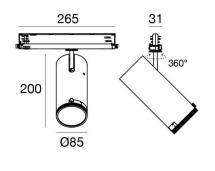

#### Projectors | arrayLED 0 W DC - 37 W AC | CRI 98 82440M85

| Technical data                                 |                      |
|------------------------------------------------|----------------------|
| Туре                                           | Track                |
| Installation position                          | Ceiling              |
| Installation environment                       | Indoor               |
| Light Source                                   | LED                  |
| Circuit structure                              | arrayLED             |
| Optics                                         | Adjustable Focus     |
| Light emission direction                       | frontal              |
| Nominal power                                  | 0 W DC               |
| Total Power                                    | 37 W                 |
| Nominal input voltage                          | 220 - 240 V AC       |
| Input voltage range                            | 176 - 264 V AC       |
| CCT / Tone                                     | 2700 K               |
| Colour rendering index                         | 98 Ra                |
| C.C. / C.V.                                    | AC                   |
| Safety class                                   | 2                    |
| IP                                             | IP20                 |
| Glow wire test                                 | 850°                 |
| Direct mounting on normally flammable surfaces | Yes                  |
| CE                                             | Yes                  |
| Driver included                                | Driver               |
| Dimmable article                               | DALI-2 - PUSH<br>DIM |
| Directional                                    | Swivelling           |
| total angle (vertical plane)                   | 90 °                 |
| total angle (horizontal plane)                 | 360 °                |
| Tilting                                        | No                   |
| Walk-over                                      | No                   |
| Drive-over                                     | No                   |
| Cable included                                 | No                   |
| Resin potting                                  | No                   |
| Type of light emission                         | Single emission      |
| Net weight                                     | 0.92 Kg              |
| Electrostatic discharge protection             | Yes                  |
| Surge protection                               | 2 KV                 |
| Optics technology                              | Anti - Glare         |

#### Effe 🔤 ce 🕱 🕐 🗆 🖨 🖻 🗋

| Finishing casing | J                                |
|------------------|----------------------------------|
| Material         | Die-cast Aluminium EN AB - 46100 |
| Colour           | White                            |
| Processing       | Powder coating                   |