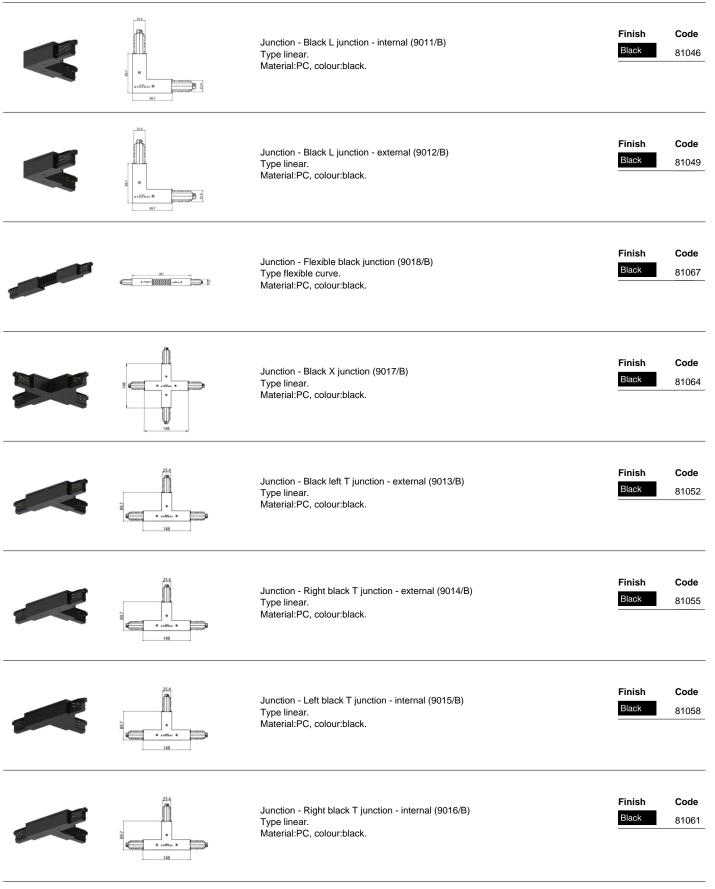

linealight.com

Pound\_Focus | Projectors | Accessories 82440M85

| a le le                               | 24 180 R                                                                                                                                                                                                                                                                                                                                                                                                                                                                                                                                                                                                                                                                                                                                                                                                                                                                                                                                                                                                                                                                                                                                                                                                                                                                                                                                                                                                                                                                                                                                                                                                                                                                                                                                                                                                                                                                                                                                                                                                                                                                                                                       | Bracket - White stiffening bracket (S-9000/333-W)<br>L=180mm, H=24mm, D=20mm.<br>Material:Aluminium, colour:white RAL 9010, processing:Coating. | Finish<br>White | Code<br>81025        |
|---------------------------------------|--------------------------------------------------------------------------------------------------------------------------------------------------------------------------------------------------------------------------------------------------------------------------------------------------------------------------------------------------------------------------------------------------------------------------------------------------------------------------------------------------------------------------------------------------------------------------------------------------------------------------------------------------------------------------------------------------------------------------------------------------------------------------------------------------------------------------------------------------------------------------------------------------------------------------------------------------------------------------------------------------------------------------------------------------------------------------------------------------------------------------------------------------------------------------------------------------------------------------------------------------------------------------------------------------------------------------------------------------------------------------------------------------------------------------------------------------------------------------------------------------------------------------------------------------------------------------------------------------------------------------------------------------------------------------------------------------------------------------------------------------------------------------------------------------------------------------------------------------------------------------------------------------------------------------------------------------------------------------------------------------------------------------------------------------------------------------------------------------------------------------------|-------------------------------------------------------------------------------------------------------------------------------------------------|-----------------|----------------------|
| R. C.                                 | 24 180 S                                                                                                                                                                                                                                                                                                                                                                                                                                                                                                                                                                                                                                                                                                                                                                                                                                                                                                                                                                                                                                                                                                                                                                                                                                                                                                                                                                                                                                                                                                                                                                                                                                                                                                                                                                                                                                                                                                                                                                                                                                                                                                                       | Bracket - Black stiffening bracket (S-9000/333-B)<br>L=180mm, H=24mm, D=20mm.<br>Material:Aluminium, colour:black RAL 9005, processing:Coating. | Finish<br>Black | <b>Code</b><br>81026 |
|                                       | マ 11月一日 〇<br>24 49                                                                                                                                                                                                                                                                                                                                                                                                                                                                                                                                                                                                                                                                                                                                                                                                                                                                                                                                                                                                                                                                                                                                                                                                                                                                                                                                                                                                                                                                                                                                                                                                                                                                                                                                                                                                                                                                                                                                                                                                                                                                                                             | Bracket - White fixing braket (S-9000/131-W)<br>L=35mm, H=14mm, D=24mm.<br>Material:Aluminium, colour:white, processing:Coating.                | Finish<br>White | <b>Code</b><br>81087 |
|                                       | ¥ ([戸一] 〇<br>24 49                                                                                                                                                                                                                                                                                                                                                                                                                                                                                                                                                                                                                                                                                                                                                                                                                                                                                                                                                                                                                                                                                                                                                                                                                                                                                                                                                                                                                                                                                                                                                                                                                                                                                                                                                                                                                                                                                                                                                                                                                                                                                                             | Bracket - Black fixing braket (S-9000/131-B)<br>L=35mm, H=14mm, D=24mm.<br>Material:Aluminium, colour:Black, processing:Coating.                | Finish<br>Black | <b>Code</b><br>81088 |
| A A A A A A A A A A A A A A A A A A A |                                                                                                                                                                                                                                                                                                                                                                                                                                                                                                                                                                                                                                                                                                                                                                                                                                                                                                                                                                                                                                                                                                                                                                                                                                                                                                                                                                                                                                                                                                                                                                                                                                                                                                                                                                                                                                                                                                                                                                                                                                                                                                                                | Junction - White electrical junction - internal (9003/W)<br>Type linear.<br>Material:PC, colour:white.                                          | Finish<br>White | <b>Code</b><br>81039 |
|                                       |                                                                                                                                                                                                                                                                                                                                                                                                                                                                                                                                                                                                                                                                                                                                                                                                                                                                                                                                                                                                                                                                                                                                                                                                                                                                                                                                                                                                                                                                                                                                                                                                                                                                                                                                                                                                                                                                                                                                                                                                                                                                                                                                | Junction - Black electrical junction - internal (9003/B)<br>Type linear.<br>Material:PC, colour:black.                                          | Finish<br>Black | <b>Code</b><br>81040 |
|                                       | E Constantino Constantino De Constan | Junction - White power supply junction - central (9010/W)<br>Type linear.<br>Material:PC, colour:white.                                         | Finish<br>White | <b>Code</b><br>81042 |
|                                       |                                                                                                                                                                                                                                                                                                                                                                                                                                                                                                                                                                                                                                                                                                                                                                                                                                                                                                                                                                                                                                                                                                                                                                                                                                                                                                                                                                                                                                                                                                                                                                                                                                                                                                                                                                                                                                                                                                                                                                                                                                                                                                                                | Junction - White L junction - internal (9011/W)<br>Type linear.<br>Material:PC, colour:white.                                                   | Finish<br>White | <b>Code</b><br>81045 |

4/11 5.02.2025

Pound\_Focus | Projectors | Accessories 82440M85

|                                                                                                    | Junction - White L junction - external (9012/W)<br>Type linear.<br>Material:PC, colour:white.            | FinishCodeWhite81048       |
|----------------------------------------------------------------------------------------------------|----------------------------------------------------------------------------------------------------------|----------------------------|
|                                                                                                    | Junction - Flexible white junction (9018/W)<br>Type flexible curve.<br>Material:PC, colour:white.        | FinishCodeWhite81066       |
|                                                                                                    | Junction - White X junction (9017/W)<br>Type linear.<br>Material:PC, colour:white.                       | FinishCodeWhite81063       |
| 254<br>0<br>0<br>0<br>0<br>0<br>0<br>0<br>0<br>0<br>0<br>0<br>0<br>0<br>0<br>0<br>0<br>0<br>0<br>0 | Junction - Left white T junction - external (9013/W)<br>Type linear.<br>Material:PC, colour:white.       | FinishCodeWhite81051       |
| 254<br>•<br>•<br>•<br>•<br>•<br>•                                                                  | Junction - Right white T junction - external (9014/W)<br>Type linear.<br>Material:PC, colour:white.      | FinishCodeWhite81054       |
| 254<br>• • • • • • • • • • • • • • • • • • •                                                       | Junction - Left white T junction - internal (9015/W)<br>Type linear.<br>Material:PC, colour:white.       | FinishCodeWhite81057       |
| 254<br>0<br>0<br>0<br>0<br>0<br>0<br>0<br>0<br>0<br>0<br>0<br>0<br>0<br>0<br>0<br>0<br>0<br>0<br>0 | Junction - Right White T junction - internal (9016/W)<br>Type linear.<br>Material:PC, colour:white.      | FinishCodeWhite81060       |
| Section 0 reffer 0 200                                                                             | Junction - Black power supply junction - centrale (9010/B)<br>Type linear.<br>Material:PC, colour:black. | Finish Code<br>Black 81043 |