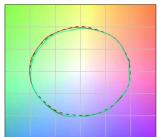

#### Energy efficiency class

This product contains a light source of energy efficiency class E.

| Illuminotechnical Features             |                |
|----------------------------------------|----------------|
| Light Output Ratio (LOR)               | 18 %           |
| Source lumens                          | 2892 lm        |
| Delivered lumens                       | 535 lm         |
| Consumption                            | 26 W           |
| Luminaire efficacy                     | 20 lm/W        |
| Colour temperature                     | 3000 K         |
| Standard Deviation of Colour Matching  | 2 Step MacAdam |
| Colour rendering index                 | 98 Ra          |
| Black Body Locus                       | On             |
|                                        |                |
| Standard Operating Ambient Temperature | -20 / +50°C    |
| Ordinary temperature on the glass      | 40°C           |