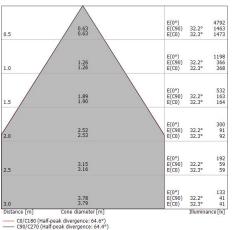

#### LED Life / Failure Ratio

L70 B10 C0 252000h (at Tj 65 Ta 25)

| UGR               |          |
|-------------------|----------|
| UGR axial         | 23.8     |
| UGR transversal   | 23.9     |
| X=4H   Y=8H       | S=0.25H  |
| Reflection factor | 70/50/20 |

| OPTICAL                     |             |
|-----------------------------|-------------|
| C0/C180 optics              | 64°         |
| Light distribution simmetry | Symmetrical |