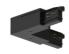

Material:PC, colour:black.

Finish

Code

81064

Junction - Left white T junction - internal (9015/W)

Type linear.

Material:PC, colour:white.

Finish White Code

81057

Junction - Left black T junction - internal (9015/B)

Type linear.

Material:PC, colour:black.

Finish

Code

81058

Junction - Right White T junction - internal (9016/W)