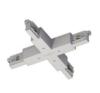

## Pound\_Focus | Projectors | Accessories **82439W85**

Junction - White X junction (9017/W)

Type linear.

Material:PC, colour:white.

Finish White Code

81063

Junction - Black X junction (9017/B)

Type linear.