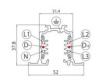

Length: 3000mm; Type of track: Standard.

Material:Aluminium, colour:Black, processing:Coating.

Finish

Code

80995

and the same of th

Power supply - White Right power supply header (9001/W) Material:PC, colour:white.

Code

81033

Power supply - Black Right power supply header (9001/B) Material:PC, colour:black.

Code

81034

Power supply - White left power supply header (9002/W) Material:PC, colour:white.

Code

81036