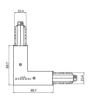

Junction - Black L junction - internal (9011/B)

Type linear.

Material:PC, colour:black.

Finish

White

Code

81046

Junction - White L junction - external (9012/W)

Type linear.

Material:PC, colour:white.

Finish White

Code 81048

Junction - Black L junction - external (9012/B)

Type linear.

Material:PC, colour:black.

**Finish** 