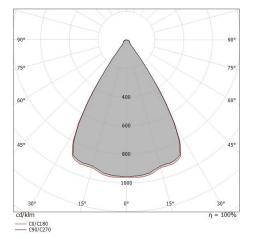

| OPTICAL                     |             |
|-----------------------------|-------------|
| C0/C180 optics              | 64°         |
| Light distribution simmetry | Symmetrical |

| OPTICAL                     |             |
|-----------------------------|-------------|
| C0/C180 optics              | 16°         |
| Light distribution simmetry | Symmetrical |