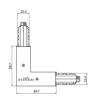

81057

Junction - Left black T junction - internal (9015/B)

Type linear.

Material:PC, colour:black.

Finish

Code

81058

Junction - Right White T junction - internal (9016/W)

Type linear.

Material:PC, colour:white.

Finish White Code

81060

Junction - Right black T junction - internal (9016/B)

Type linear.

Material:PC, colour:black.

Finish