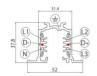

Track - Three-phase Recessed Black DALI Track, 2 m (9000-1/B-R)

Length: 2000mm; Type of track: Standard.

Material:Aluminium, colour:Black, processing:Coating.

Finish

Code

80994

Track - Three-phase Recessed Black DALI Track, 3 m (9000-3/B-R)

Length: 3000mm; Type of track: Standard.

Material:Aluminium, colour:Black, processing:Coating.

Finish

Code

80995

and the same of th

Power supply - White Right power supply header (9001/W) Material:PC, colour:white.