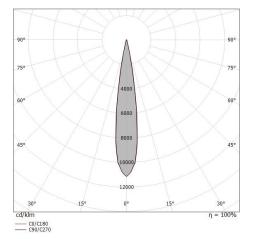

| OPTICAL                     |             |
|-----------------------------|-------------|
| C0/C180 optics              | 64°         |
| Light distribution simmetry | Symmetrical |