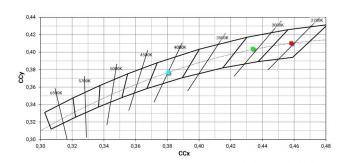

#### COLOR VECTOR GRAPHIC

Projectors | 176-264 V AC /176-280 V DC | 1 arrayLED 23 W DC - 26 W AC | CRI 98 | Angle