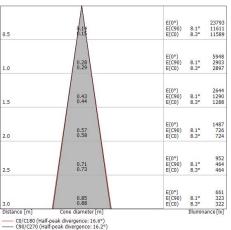

| OPTICAL                     |             |
|-----------------------------|-------------|
| C0/C180 optics              | 64°         |
| Light distribution simmetry | Symmetrical |

| OPTICAL                     |             |
|-----------------------------|-------------|
| C0/C180 optics              | 16°         |
| Light distribution simmetry | Symmetrical |