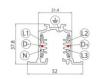

Finish White **Code** 80992

Track - Three-phase Recessed Grey DALI Track, 1 m (9000-1/B-R)

Length: 1000mm; Type of track: Standard.

Material: Aluminium, colour: Black, processing: Coating.

Finish

**Code** 80993

Track - Three-phase Recessed Black DALI Track, 2 m (9000-1/B-R)

Length: 2000mm; Type of track: Standard.

Material:Aluminium, colour:Black, processing:Coating.

Finish

Code

80994

Track - Three-phase Recessed Black DALI Track, 3 m (9000-3/B-R)