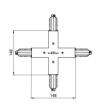

## Pound\_Focus | Projectors | Accessories **82439W85**

Junction - White X junction (9017/W)

Type linear.

Material:PC, colour:white.

Finish White Code

81063

Junction - Black X junction (9017/B)

Type linear.