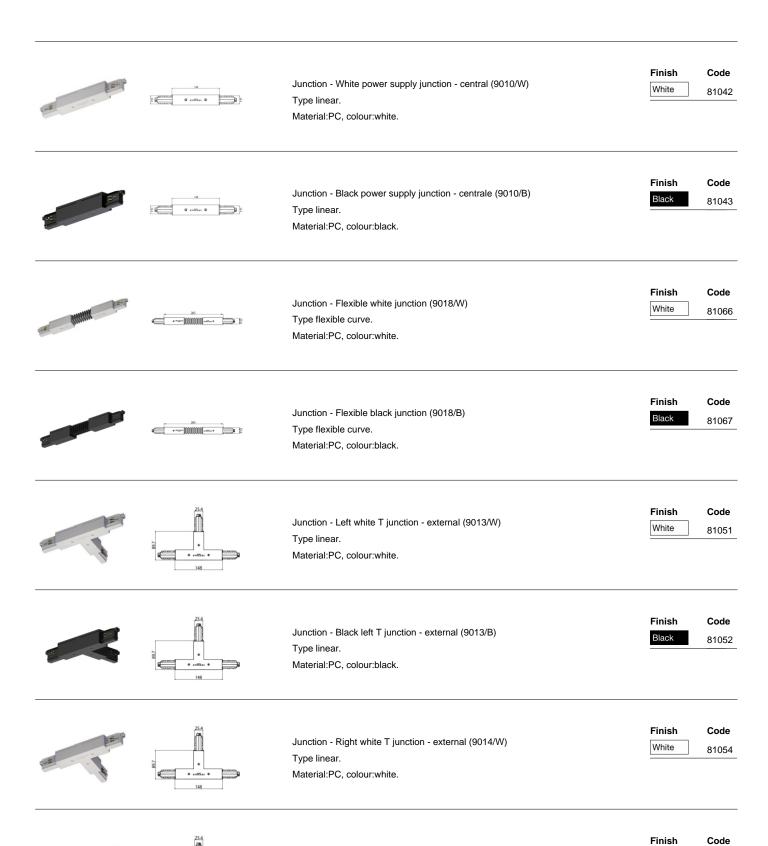

## Pound\_Focus | Projectors | Accessories **82439W85**

Junction - Right black T junction - external (9014/B)

Type linear.

Material:PC, colour:black.

### Pound\_Focus | Projectors | Accessories 82439W85

| W | STUCCEL |
|---|---------|
|   |         |

Closing cap - White end cap 9004/W Material:PC, colour:white.

80999

Closing cap - Black end cap 9004/B Material:PC, colour:black.

Code

Code

81000

Junction - White electrical junction - internal (9003/W)

Finish White

Code 81039

Type linear. Material:PC, colour:white.

Junction - Black electrical junction - internal (9003/B) Type linear.

Finish

Code 81040

Material:PC, colour:black.

Finish Code

Junction - White L junction - internal (9011/W)

Type linear.

Material:PC, colour:white.

81045

Junction - Black L junction - internal (9011/B)

Type linear.

Material:PC, colour:black.

Finish

White

Code

81046

Junction - White L junction - external (9012/W)

Type linear.

Material:PC, colour:white.

Finish White

Code 81048

Junction - Black L junction - external (9012/B)

Type linear.

Material:PC, colour:black.

**Finish** 

## Pound\_Focus | Projectors | Accessories **82439W85**

Junction - White X junction (9017/W)

Type linear.

Material:PC, colour:white.

Finish White Code

81063

Junction - Black X junction (9017/B)

Type linear.

Material:PC, colour:black.

Finish

Code

81064

Junction - Left white T junction - internal (9015/W)

Type linear.

Material:PC, colour:white.

Finish White Code

81057

Junction - Left black T junction - internal (9015/B)

Type linear.

Material:PC, colour:black.

Finish

Code

81058

Junction - Right White T junction - internal (9016/W)

Type linear.

Material:PC, colour:white.

Finish White Code

81060

Junction - Right black T junction - internal (9016/B)

Type linear.

Material:PC, colour:black.

Finish

**Code** 81061

Closing cap - Recessed white end cap 9004-R/W Material:PC, colour:white.

Code

81002

Closing cap - Recessed black end cap 9004-R/B Material:PC, colour:black.

Code

| ***      |                           | Ceiling rose - 1.5m white pendant luminaires kit + bracket (9000-KIT5-1,5-W)  Material:plastic, colour:white.                |                     | <b>Code</b><br>81012 |
|----------|---------------------------|------------------------------------------------------------------------------------------------------------------------------|---------------------|----------------------|
| <b>†</b> | Ø 32<br>0055<br>266<br>35 | Ceiling rose - 1.5m black pendant luminaires kit + bracket ((9000-KIT5-1,5-B) Material:plastic, colour:black.                |                     | <b>Code</b><br>81014 |
| ***      | 28 35                     | Ceiling rose - 5m white pendant luminaires kit + bracket (9000-KIT5-5-W)  Material:plastic, colour:white.                    |                     | <b>Code</b> 81013    |
| *        |                           | Ceiling rose - 5m black pendant luminaires kit + bracket (9000-KIT5-5-B)  Material:plastic, colour:black.                    |                     | <b>Code</b><br>81015 |
|          |                           | Suspensions - White rigid suspension 1m (S-9000-P3-W)  Material:plastic, colour:white.                                       |                     | <b>Code</b><br>81021 |
|          |                           | Suspensions - Black rigid suspension 1m (S-9000-P3-B)  Material:plastic, colour:black.                                       |                     | <b>Code</b><br>81022 |
|          | z                         | Bracket - Anodized fixing bracket (S-9000/131)  L=35mm, H=14mm, D=24mm.  Material:Aluminium, colour:translucent.             | Finish<br>Anod. Al. | <b>Code</b><br>81086 |
|          | Z 1 24 40                 | Bracket - White fixing braket (S-9000/131-W)  L=35mm, H=14mm, D=24mm.  Material:Aluminium, colour:white, processing:Coating. | Finish<br>White     | <b>Code</b><br>81087 |