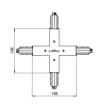

## Pound\_Focus | Projectors | Accessories **82439W85**

Junction - White X junction (9017/W)

Type linear.

Material:PC, colour:white.

Finish White Code

81063

Junction - Black X junction (9017/B)

Type linear.