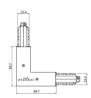

Junction - Black L junction - internal (9011/B)

Type linear.

Material:PC, colour:black.

Finish

White

Code

81046

Junction - White L junction - external (9012/W)

Type linear.

Material:PC, colour:white.

Finish White

Code 81048

Junction - Black L junction - external (9012/B)

Type linear.

Material:PC, colour:black.

**Finish** 