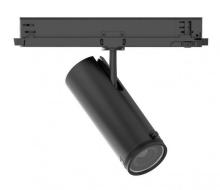

82439W85

Single emission projectors for indoor application. The warm white LED light source with a adjustable focus light distribution is composed of 1 arrayled LEDs with CCT of 3000 K and a CRI 98; the source luminous flux is 2892 lm, with a 125.7 lm/W nominal luminous efficacy.

The device body is made of die-cast aluminium en ab - 46100 and features a black finish, processed by means of powder coating. The ingress protection degree is IP20; the total weight is of 0.735 kg.

The total absorbed power is 26 W.

The device features protection class II and can be ceiling-mounted.

Compliant with the EN 60598-1 standard and its specific provisions.