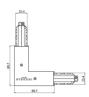

## Pound\_Focus | Projectors | Accessories **82439W85**

Junction - Right black T junction - external (9014/B)

Type linear.

Material:PC, colour:black.