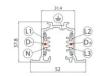

# Pound\_Focus | Projectors | Accessories **82439W85**

|                                         | Cable cover Material:black, colour:black.                                                                                                                          | <b>Code</b><br>83250     |
|-----------------------------------------|--------------------------------------------------------------------------------------------------------------------------------------------------------------------|--------------------------|
| 3 918.5                                 | Closing cap - White gasket (S-9001/115-W) Material:white.                                                                                                          | <b>Code</b><br>81084     |
| 3 3 5 5 5 5 5 5 5 5 5 5 5 5 5 5 5 5 5 5 | Closing cap - Black gasket (S-9001/115-B) Material:black, colour:black.                                                                                            | <b>Code</b><br>81085     |
| 90<br>103                               | White three-phase/DALI adapter (9009/W)                                                                                                                            | <b>Code</b><br>81094     |
| 2                                       | Black three-phase/DALI adapter (9009/B)                                                                                                                            | <b>Code</b><br>81095     |
| 124                                     | Electronic accessory - TWIL-DALI controller for devices with DALI protocol installed on three-phase track. installation position: ceiling L=90mm, H=124mm, D=45mm. | <b>Code</b><br>C-E700008 |