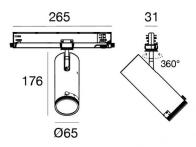

The device body is made of die-cast aluminium en ab - 46100 and features a black finish, processed by means of powder coating. The ingress protection degree is IP20; the total weight is of 0.735 kg.

The total absorbed power is 26 W.