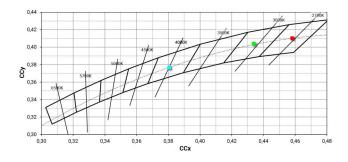

#### Energy efficiency class

This product contains a light source of energy efficiency class E.

| Illuminotechnical Features             |                |
|----------------------------------------|----------------|
| Light Output Ratio (LOR)               | 18 %           |
| Source lumens                          | 2892 lm        |
| Delivered lumens                       | 535 lm         |
| Consumption                            | 26 W           |
| Luminaire efficacy                     | 20 lm/W        |
| Colour temperature                     | 3000 K         |
| Standard Deviation of Colour Matching  | 2 Step MacAdam |
| Colour rendering index                 | 98 Ra          |
| Black Body Locus                       | On             |
|                                        |                |
| Standard Operating Ambient Temperature | -20 / +50°C    |
| Ordinary temperature on the glass      | 40°C           |