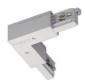

Finish

Code 81040

Material:PC, colour:black.

Finish Code

Junction - White L junction - internal (9011/W)

Type linear.

Material:PC, colour:white.

81045

Junction - Black L junction - internal (9011/B)

Type linear.

Material:PC, colour:black.

Finish

White

Code

81046

Junction - White L junction - external (9012/W)