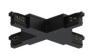

## Pound\_Focus | Projectors | Accessories **82439W85**

Junction - White X junction (9017/W)

Type linear.

Material:PC, colour:white.

Finish White Code

81063

Junction - Black X junction (9017/B)

Type linear.