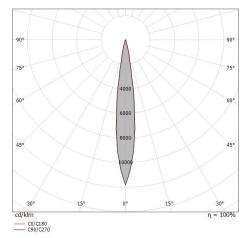

| OPTICAL                     |             |
|-----------------------------|-------------|
| C0/C180 optics              | 46°         |
| Light distribution simmetry | Symmetrical |