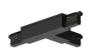

## Pound\_Focus | Projectors | Accessories 82423N85

|   | 3                                                                                                                                                                                                                                                                                                                                                                                                                                                                                                                                                                                                                                                                                                                                                                                                                                                                                                                                                                                                                                                                                                                                                                                                                                                                                                                                                                                                                                                                                                                                                                                                                                                                                                                                                                                                                                                                                                                                                                                                                                                                                                                                                                                                                                                                                                                                                                                                                                                                                                                                                                                                                                                                                                                                                                                                                                    | Closing cap - White gasket (S-9001/115-W) Material:white.                                                      |                     | <b>Code</b><br>81084 |
|---|--------------------------------------------------------------------------------------------------------------------------------------------------------------------------------------------------------------------------------------------------------------------------------------------------------------------------------------------------------------------------------------------------------------------------------------------------------------------------------------------------------------------------------------------------------------------------------------------------------------------------------------------------------------------------------------------------------------------------------------------------------------------------------------------------------------------------------------------------------------------------------------------------------------------------------------------------------------------------------------------------------------------------------------------------------------------------------------------------------------------------------------------------------------------------------------------------------------------------------------------------------------------------------------------------------------------------------------------------------------------------------------------------------------------------------------------------------------------------------------------------------------------------------------------------------------------------------------------------------------------------------------------------------------------------------------------------------------------------------------------------------------------------------------------------------------------------------------------------------------------------------------------------------------------------------------------------------------------------------------------------------------------------------------------------------------------------------------------------------------------------------------------------------------------------------------------------------------------------------------------------------------------------------------------------------------------------------------------------------------------------------------------------------------------------------------------------------------------------------------------------------------------------------------------------------------------------------------------------------------------------------------------------------------------------------------------------------------------------------------------------------------------------------------------------------------------------------------|----------------------------------------------------------------------------------------------------------------|---------------------|----------------------|
|   | 3 3 5 14 6 5 5 5 5 5 5 5 5 5 5 5 5 5 5 5 5 5 5                                                                                                                                                                                                                                                                                                                                                                                                                                                                                                                                                                                                                                                                                                                                                                                                                                                                                                                                                                                                                                                                                                                                                                                                                                                                                                                                                                                                                                                                                                                                                                                                                                                                                                                                                                                                                                                                                                                                                                                                                                                                                                                                                                                                                                                                                                                                                                                                                                                                                                                                                                                                                                                                                                                                                                                       | Closing cap - Black gasket (S-9001/115-B)  Material:black, colour:black.                                       |                     | <b>Code</b><br>81085 |
| * |                                                                                                                                                                                                                                                                                                                                                                                                                                                                                                                                                                                                                                                                                                                                                                                                                                                                                                                                                                                                                                                                                                                                                                                                                                                                                                                                                                                                                                                                                                                                                                                                                                                                                                                                                                                                                                                                                                                                                                                                                                                                                                                                                                                                                                                                                                                                                                                                                                                                                                                                                                                                                                                                                                                                                                                                                                      | Ceiling rose - 1.5m white pendant luminaires kit + bracket (9000-KIT5-1,5-W) Material:plastic, colour:white.   |                     | <b>Code</b><br>81012 |
|   | 9 32<br>9 32<br>9 9                                                                                                                                                                                                                                                                                                                                                                                                                                                                                                                                                                                                                                                                                                                                                                                                                                                                                                                                                                                                                                                                                                                                                                                                                                                                                                                                                                                                                                                                                                                                                                                                                                                                                                                                                                                                                                                                                                                                                                                                                                                                                                                                                                                                                                                                                                                                                                                                                                                                                                                                                                                                                                                                                                                                                                                                                  | Ceiling rose - 1.5m black pendant luminaires kit + bracket ((9000-KIT5-1,5-B) Material:plastic, colour:black.  |                     | <b>Code</b><br>81014 |
|   | Ø 32<br>Ø 59<br>Ø 50<br>Ø 50 | Ceiling rose - 5m white pendant luminaires kit + bracket (9000-KIT5-5-W)  Material:plastic, colour:white.      |                     | <b>Code</b><br>81013 |
|   |                                                                                                                                                                                                                                                                                                                                                                                                                                                                                                                                                                                                                                                                                                                                                                                                                                                                                                                                                                                                                                                                                                                                                                                                                                                                                                                                                                                                                                                                                                                                                                                                                                                                                                                                                                                                                                                                                                                                                                                                                                                                                                                                                                                                                                                                                                                                                                                                                                                                                                                                                                                                                                                                                                                                                                                                                                      | Ceiling rose - 5m black pendant luminaires kit + bracket (9000-KIT5-5-B) Material:plastic, colour:black.       |                     | <b>Code</b> 81015    |
|   | ₹ 1 0 40 40                                                                                                                                                                                                                                                                                                                                                                                                                                                                                                                                                                                                                                                                                                                                                                                                                                                                                                                                                                                                                                                                                                                                                                                                                                                                                                                                                                                                                                                                                                                                                                                                                                                                                                                                                                                                                                                                                                                                                                                                                                                                                                                                                                                                                                                                                                                                                                                                                                                                                                                                                                                                                                                                                                                                                                                                                          | Bracket - Anodized fixing bracket (S-9000/131) L=35mm, H=14mm, D=24mm. Material:Aluminium, colour:translucent. | Finish<br>Anod. Al. | <b>Code</b><br>81086 |
|   |                                                                                                                                                                                                                                                                                                                                                                                                                                                                                                                                                                                                                                                                                                                                                                                                                                                                                                                                                                                                                                                                                                                                                                                                                                                                                                                                                                                                                                                                                                                                                                                                                                                                                                                                                                                                                                                                                                                                                                                                                                                                                                                                                                                                                                                                                                                                                                                                                                                                                                                                                                                                                                                                                                                                                                                                                                      | Bracket - Anodized stiffening bracket (S-9000/333)                                                             | Finish              | <b>Code</b> 81024    |