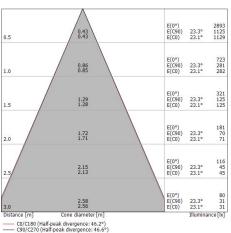

#### Energy efficiency class

This product contains a light source of energy efficiency class F.

| Illuminotechnical Features             |                |
|----------------------------------------|----------------|
| Light Output Ratio (LOR)               | 27 %           |
| Source lumens                          | 1676 lm        |
| Delivered lumens                       | 454 lm         |
| Consumption                            | 15.5 W         |
| Luminaire efficacy                     | 29 lm/W        |
| Colour temperature                     | 4000 K         |
| Standard Deviation of Colour Matching  | 2 Step MacAdam |
| Colour rendering index                 | 98 Ra          |
| Black Body Locus                       | On             |
|                                        |                |
| Standard Operating Ambient Temperature | -20 / +50°C    |
| Ordinary temperature on the glass      | 40°C           |

#### LED Life / Failure Ratio

L70 B10 C0 252000h (at Tj 65 Ta 25)

| UGR               |          |
|-------------------|----------|
| UGR axial         | 22.7     |
| UGR transversal   | 22.5     |
| X=4H   Y=8H       | S=0.25H  |
| Reflection factor | 70/50/20 |