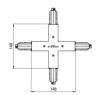

Type flexible curve.

Material:PC, colour:white.

Finish White **Code** 81066

Junction - White X junction (9017/W)

Type linear.

Material:PC, colour:white.

Finish White Code

81063