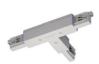

# Pound\_Focus | Projectors | Accessories **82423N85**

|                                                                             | Tool - Cutter S-9000/T                                                                                                                                          | <b>Code</b><br>81005       |
|-----------------------------------------------------------------------------|-----------------------------------------------------------------------------------------------------------------------------------------------------------------|----------------------------|
| 31.4<br>(1) (2) (3) (2) (1) (1) (1) (1) (1) (1) (1) (1) (1) (1              | Track - Three-phase Recessed White DALI Track, 1 m (9000-1/W-R) Length: 1000mm; Type of track: Standard. Material:Aluminium, colour:White, processing:Coating.  | Finish Code White 80990    |
| 31.4<br>(1) (2) (2) (3) (3) (4) (4) (4) (4) (4) (4) (4) (4) (4) (4          | Track - Three-phase Recessed White DALI Track, 2 m (9000-2/W-R) Length: 2000mm; Type of track: Standard. Material:Aluminium, colour:White, processing:Coating.  | Finish Code White 80991    |
| 131.4<br>(±)<br>(±)<br>(±)<br>(±)<br>(±)<br>(±)<br>(±)<br>(±)<br>(±)<br>(±) | Track - Trhee-phase Recessed White DALI Track, 3 m ( 9000-3/W-R) Length: 3000mm; Type of track: Standard. Material:Aluminium, colour:White, processing:Coating. | Finish Code White 80992    |
| 11.A<br>(1) (2) (3) (4) (4) (4) (4) (4) (4) (4) (4) (4) (4                  | Track - Three-phase Recessed Grey DALI Track, 1 m (9000-1/B-R) Length: 1000mm; Type of track: Standard. Material:Aluminium, colour:Black, processing:Coating.   | Finish Code<br>Black 80993 |
| 31.4<br>(1) (2) (3) (4) (5) (6) (6) (7) (7) (7) (7) (7) (7) (7) (7) (7) (7  | Track - Three-phase Recessed Black DALI Track, 2 m (9000-1/B-R) Length: 2000mm; Type of track: Standard. Material:Aluminium, colour:Black, processing:Coating.  | Finish Code<br>Black 80994 |
| 31.A<br>(1) (2) (3) (3) (4) (4) (4) (4) (4) (4) (4) (4) (4) (4              | Track - Three-phase Recessed Black DALI Track, 3 m (9000-3/B-R) Length: 3000mm; Type of track: Standard. Material:Aluminium, colour:Black, processing:Coating.  | Finish Code<br>Black 80995 |
| 37.8                                                                        | Track<br>Length: 1000mm; Type of track: Standard.                                                                                                               | Finish Code White 83336    |