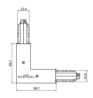

## Pound\_Focus | Projectors | Accessories 82423N85

Junction - Black L junction - internal (9011/B)

Type linear.

Material:PC, colour:black.

Finish

Code

81046

Junction - Black L junction - external (9012/B)

Type linear.

Material:PC, colour:black.

Finish

Code

81049

Junction - Flexible black junction (9018/B)

Type flexible curve.

Material:PC, colour:black.