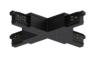

Type flexible curve.

Material:PC, colour:white.

Finish White **Code** 81066

Junction - White X junction (9017/W)

Type linear.

Material:PC, colour:white.

Finish White Code

81063