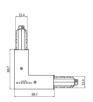

## Pound\_Focus | Projectors | Accessories **82423N85**

Junction - White L junction - external (9012/W)

Type linear.

Material:PC, colour:white.

Finish White **Code** 81048

MINIMA PER P

Junction - Flexible white junction (9018/W)

Junction - Left white T junction - external (9013/W)

Type linear.

Material:PC, colour:white.

Finish White Code

81051

Junction - Right white T junction - external (9014/W)

Type linear.

Material:PC, colour:white.

Finish White Code

81054

Junction - Left white T junction - internal (9015/W)

Type linear.

Material:PC, colour:white.

Finish White Code

81057

Junction - Right White T junction - internal (9016/W)