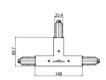

## Pound\_Focus | Projectors | Accessories 82423N85

| and the same of th | 95             | Power supply - White Right power supply header (9001/W) Material:PC, colour:white. | <b>Code</b><br>81033 |
|--------------------------------------------------------------------------------------------------------------------------------------------------------------------------------------------------------------------------------------------------------------------------------------------------------------------------------------------------------------------------------------------------------------------------------------------------------------------------------------------------------------------------------------------------------------------------------------------------------------------------------------------------------------------------------------------------------------------------------------------------------------------------------------------------------------------------------------------------------------------------------------------------------------------------------------------------------------------------------------------------------------------------------------------------------------------------------------------------------------------------------------------------------------------------------------------------------------------------------------------------------------------------------------------------------------------------------------------------------------------------------------------------------------------------------------------------------------------------------------------------------------------------------------------------------------------------------------------------------------------------------------------------------------------------------------------------------------------------------------------------------------------------------------------------------------------------------------------------------------------------------------------------------------------------------------------------------------------------------------------------------------------------------------------------------------------------------------------------------------------------------|----------------|------------------------------------------------------------------------------------|----------------------|
|                                                                                                                                                                                                                                                                                                                                                                                                                                                                                                                                                                                                                                                                                                                                                                                                                                                                                                                                                                                                                                                                                                                                                                                                                                                                                                                                                                                                                                                                                                                                                                                                                                                                                                                                                                                                                                                                                                                                                                                                                                                                                                                                | 95<br>8 31 146 | Power supply - White left power supply header (9002/W) Material:PC, colour:white.  | <b>Code</b><br>81036 |
|                                                                                                                                                                                                                                                                                                                                                                                                                                                                                                                                                                                                                                                                                                                                                                                                                                                                                                                                                                                                                                                                                                                                                                                                                                                                                                                                                                                                                                                                                                                                                                                                                                                                                                                                                                                                                                                                                                                                                                                                                                                                                                                                | 95<br>S 31 148 | Power supply - Black left power supply header (9002/B) Material:PC, colour:black.  | <b>Code</b><br>81037 |
|                                                                                                                                                                                                                                                                                                                                                                                                                                                                                                                                                                                                                                                                                                                                                                                                                                                                                                                                                                                                                                                                                                                                                                                                                                                                                                                                                                                                                                                                                                                                                                                                                                                                                                                                                                                                                                                                                                                                                                                                                                                                                                                                | 95<br>8 5 148  | Power supply - Black Right power supply header (9001/B) Material:PC, colour:black. | <b>Code</b><br>81034 |
| Strack                                                                                                                                                                                                                                                                                                                                                                                                                                                                                                                                                                                                                                                                                                                                                                                                                                                                                                                                                                                                                                                                                                                                                                                                                                                                                                                                                                                                                                                                                                                                                                                                                                                                                                                                                                                                                                                                                                                                                                                                                                                                                                                         |                | Closing cap - White end cap 9004/W Material:PC, colour:white.                      | <b>Code</b><br>80999 |
|                                                                                                                                                                                                                                                                                                                                                                                                                                                                                                                                                                                                                                                                                                                                                                                                                                                                                                                                                                                                                                                                                                                                                                                                                                                                                                                                                                                                                                                                                                                                                                                                                                                                                                                                                                                                                                                                                                                                                                                                                                                                                                                                |                | Closing cap - Black end cap 9004/B<br>Material:PC, colour:black.                   | <b>Code</b><br>81000 |
| srucciil                                                                                                                                                                                                                                                                                                                                                                                                                                                                                                                                                                                                                                                                                                                                                                                                                                                                                                                                                                                                                                                                                                                                                                                                                                                                                                                                                                                                                                                                                                                                                                                                                                                                                                                                                                                                                                                                                                                                                                                                                                                                                                                       |                | Closing cap - Recessed white end cap 9004-R/W Material:PC, colour:white.           | <b>Code</b><br>81002 |
|                                                                                                                                                                                                                                                                                                                                                                                                                                                                                                                                                                                                                                                                                                                                                                                                                                                                                                                                                                                                                                                                                                                                                                                                                                                                                                                                                                                                                                                                                                                                                                                                                                                                                                                                                                                                                                                                                                                                                                                                                                                                                                                                | 8 STÜCCHI      | Closing cap - Recessed black end cap 9004-R/B Material:PC, colour:black.           | <b>Code</b><br>81003 |