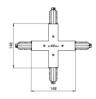

Type flexible curve.

Material:PC, colour:white.

Finish White **Code** 81066

Junction - White X junction (9017/W)

Type linear.

Material:PC, colour:white.

Finish White Code

81063