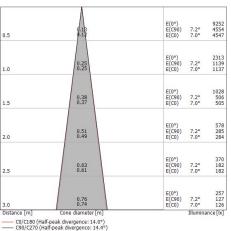

#### LED Life / Failure Ratio

L70 B10 C0 252000h (at Tj 65 Ta 25)

| UGR               |          |
|-------------------|----------|
| UGR axial         | 22.7     |
| UGR transversal   | 22.5     |
| X=4H   Y=8H       | S=0.25H  |
| Reflection factor | 70/50/20 |

| OPTICAL                     |             |
|-----------------------------|-------------|
| C0/C180 optics              | 46°         |
| Light distribution simmetry | Symmetrical |