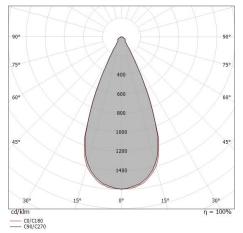

| OPTICAL                     |             |
|-----------------------------|-------------|
| C0/C180 optics              | 46°         |
| Light distribution simmetry | Symmetrical |