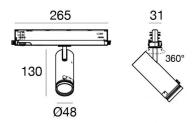

### 

Single emission projectors for indoor application. The natural white LED light source with a adjustable focus light distribution is composed of 1 arrayled LEDs with CCT of 4000 K and a CRI 98; the source luminous flux is 1676 lm, with a 128.9 lm/W nominal luminous efficacy.

The device body is made of die-cast aluminium en ab - 46100 and features a black finish, processed by means of powder coating. The ingress protection degree is IP20; the total weight is of 0.390 kg.

The total absorbed power is 15.5 W.

| OPTICAL                     |             |
|-----------------------------|-------------|
| C0/C180 optics              | 46°         |
| Light distribution simmetry | Symmetrical |