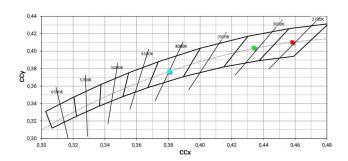

2 Step MacAdam |
| Colour rendering index                 | 98 Ra          |
| Black Body Locus                       | On             |
|                                        |                |
| Standard Operating Ambient Temperature | -20 / +50°C    |
| Ordinary temperature on the glass      | 40°C           |

#### LED Life / Failure Ratio

L70 B10 C0 252000h (at Tj 65 Ta 25)

| UGR               |          |
|-------------------|----------|
| UGR axial         | 22.7     |
| UGR transversal   | 22.5     |
| X=4H   Y=8H       | S=0.25H  |
| Reflection factor | 70/50/20 |

| OPTICAL                     |             |
|-----------------------------|-------------|
| C0/C180 optics              | 46°         |
| Light distribution simmetry | Symmetrical |

#### COLOR VECTOR GRAPHIC







### Projectors | 198-264 V | 1 array LED 13 W DC - 15.5 W AC | CRI 98 | Angle Min $\bf 82423N85$

Single emission projectors for indoor application. The natural white LED light source with a adjustable focus light distribution is composed of 1 arrayled LEDs with CCT of 4000 K and a CRI 98; the source luminous flux is 1676 lm, with a 128.9 lm/W nominal luminous efficacy.

The device body is made of die-cast aluminium en ab - 46100 and features a black finish, processed by means of powder coating. The ingress protection degree is IP20; the total weight is of 0.390 kg.

The total absorbed power is 15.5 W.

The device features protection class II and can be ceiling-mounted.

Compliant with the EN 60598-1 standard and its specific provisions.





#### Energy efficiency class

This product