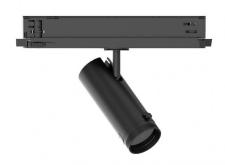

### 

Single emission projectors for indoor application. The natural white LED light source with a adjustable focus light distribution is composed of 1 arrayled LEDs with CCT of 4000 K and a CRI 98; the source luminous flux is 1676 lm, with a 128.9 lm/W nominal luminous efficacy.

The device body is made of die-cast aluminium en ab - 46100 and features a black finish, processed by means of powder coating. The ingress protection degree is IP20; the total weight is of 0.390 kg.

The total absorbed power is 15.5 W.

The device features protection class II and can be ceiling-mounted.

Compliant with the EN 60598-1 standard and its specific provisions.