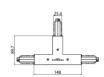

## Pound\_Focus | Projectors | Accessories 82423N85

| and the same of th | 95             | Power supply - White Right power supply header (9001/W) Material:PC, colour:white. | <b>Code</b><br>81033 |
|--------------------------------------------------------------------------------------------------------------------------------------------------------------------------------------------------------------------------------------------------------------------------------------------------------------------------------------------------------------------------------------------------------------------------------------------------------------------------------------------------------------------------------------------------------------------------------------------------------------------------------------------------------------------------------------------------------------------------------------------------------------------------------------------------------------------------------------------------------------------------------------------------------------------------------------------------------------------------------------------------------------------------------------------------------------------------------------------------------------------------------------------------------------------------------------------------------------------------------------------------------------------------------------------------------------------------------------------------------------------------------------------------------------------------------------------------------------------------------------------------------------------------------------------------------------------------------------------------------------------------------------------------------------------------------------------------------------------------------------------------------------------------------------------------------------------------------------------------------------------------------------------------------------------------------------------------------------------------------------------------------------------------------------------------------------------------------------------------------------------------------|----------------|------------------------------------------------------------------------------------|----------------------|
|                                                                                                                                                                                                                                                                                                                                                                                                                                                                                                                                                                                                                                                                                                                                                                                                                                                                                                                                                                                                                                                                                                                                                                                                                                                                                                                                                                                                                                                                                                                                                                                                                                                                                                                                                                                                                                                                                                                                                                                                                                                                                                                                | 95<br>8 31 146 | Power supply - White left power supply header (9002/W) Material:PC, colour:white.  | <b>Code</b><br>81036 |
|                                                                                                                                                                                                                                                                                                                                                                                                                                                                                                                                                                                                                                                                                                                                                                                                                                                                                                                                                                                                                                                                                                                                                                                                                                                                                                                                                                                                                                                                                                                                                                                                                                                                                                                                                                                                                                                                                                                                                                                                                                                                                                                                | 95<br>S 31 148 | Power supply - Black left power supply header (9002/B) Material:PC, colour:black.  | <b>Code</b><br>81037 |
|                                                                                                                                                                                                                                                                                                                                                                                                                                                                                                                                                                                                                                                                                                                                                                                                                                                                                                                                                                                                                                                                                                                                                                                                                                                                                                                                                                                                                                                                                                                                                                                                                                                                                                                                                                                                                                                                                                                                                                                                                                                                                                                                | 95<br>8 5 148  | Power supply - Black Right power supply header (9001/B) Material:PC, colour:black. | <b>Code</b><br>81034 |
| Strack                                                                                                                                                                                                                                                                                                                                                                                                                                                                                                                                                                                                                                                                                                                                                                                                                                                                                                                                                                                                                                                                                                                                                                                                                                                                                                                                                                                                                                                                                                                                                                                                                                                                                                                                                                                                                                                                                                                                                                                                                                                                                                                         |                | Closing cap - White end cap 9004/W Material:PC, colour:white.                      | <b>Code</b><br>80999 |
|                                                                                                                                                                                                                                                                                                                                                                                                                                                                                                                                                                                                                                                                                                                                                                                                                                                                                                                                                                                                                                                                                                                                                                                                                                                                                                                                                                                                                                                                                                                                                                                                                                                                                                                                                                                                                                                                                                                                                                                                                                                                                                                                |                | Closing cap - Black end cap 9004/B<br>Material:PC, colour:black.                   | <b>Code</b><br>81000 |
| srucciil                                                                                                                                                                                                                                                                                                                                                                                                                                                                                                                                                                                                                                                                                                                                                                                                                                                                                                                                                                                                                                                                                                                                                                                                                                                                                                                                                                                                                                                                                                                                                                                                                                                                                                                                                                                                                                                                                                                                                                                                                                                                                                                       |                | Closing cap - Recessed white end cap 9004-R/W Material:PC, colour:white.           | <b>Code</b><br>81002 |
|                                                                                                                                                                                                                                                                                                                                                                                                                                                                                                                                                                                                                                                                                                                                                                                                                                                                                                                                                                                                                                                                                                                                                                                                                                                                                                                                                                                                                                                                                                                                                                                                                                                                                                                                                                                                                                                                                                                                                                                                                                                                                                                                | 8 STÜCCHI      | Closing cap - Recessed black end cap 9004-R/B Material:PC, colour:black.           | <b>Code</b><br>81003 |