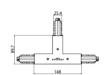

## Pound\_Focus | Projectors | Accessories 82423N85

| and the same of th | 95             | Power supply - White Right power supply header (9001/W) Material:PC, colour:white. | <b>Code</b><br>81033 |
|--------------------------------------------------------------------------------------------------------------------------------------------------------------------------------------------------------------------------------------------------------------------------------------------------------------------------------------------------------------------------------------------------------------------------------------------------------------------------------------------------------------------------------------------------------------------------------------------------------------------------------------------------------------------------------------------------------------------------------------------------------------------------------------------------------------------------------------------------------------------------------------------------------------------------------------------------------------------------------------------------------------------------------------------------------------------------------------------------------------------------------------------------------------------------------------------------------------------------------------------------------------------------------------------------------------------------------------------------------------------------------------------------------------------------------------------------------------------------------------------------------------------------------------------------------------------------------------------------------------------------------------------------------------------------------------------------------------------------------------------------------------------------------------------------------------------------------------------------------------------------------------------------------------------------------------------------------------------------------------------------------------------------------------------------------------------------------------------------------------------------------|----------------|------------------------------------------------------------------------------------|----------------------|
|                                                                                                                                                                                                                                                                                                                                                                                                                                                                                                                                                                                                                                                                                                                                                                                                                                                                                                                                                                                                                                                                                                                                                                                                                                                                                                                                                                                                                                                                                                                                                                                                                                                                                                                                                                                                                                                                                                                                                                                                                                                                                                                                | 95<br>8 31 146 | Power supply - White left power supply header (9002/W) Material:PC, colour:white.  | <b>Code</b><br>81036 |
|                                                                                                                                                                                                                                                                                                                                                                                                                                                                                                                                                                                                                                                                                                                                                                                                                                                                                                                                                                                                                                                                                                                                                                                                                                                                                                                                                                                                                                                                                                                                                                                                                                                                                                                                                                                                                                                                                                                                                                                                                                                                                                                                | 95<br>S 31 148 | Power supply - Black left power supply header (9002/B) Material:PC, colour:black.  | <b>Code</b><br>81037 |
|                                                                                                                                                                                                                                                                                                                                                                                                                                                                                                                                                                                                                                                                                                                                                                                                                                                                                                                                                                                                                                                                                                                                                                                                                                                                                                                                                                                                                                                                                                                                                                                                                                                                                                                                                                                                                                                                                                                                                                                                                                                                                                                                | 95<br>8 5 148  | Power supply - Black Right power supply header (9001/B) Material:PC, colour:black. | <b>Code</b><br>81034 |
| Strack                                                                                                                                                                                                                                                                                                                                                                                                                                                                                                                                                                                                                                                                                                                                                                                                                                                                                                                                                                                                                                                                                                                                                                                                                                                                                                                                                                                                                                                                                                                                                                                                                                                                                                                                                                                                                                                                                                                                                                                                                                                                                                                         |                | Closing cap - White end cap 9004/W Material:PC, colour:white.                      | <b>Code</b><br>80999 |
|                                                                                                                                                                                                                                                                                                                                                                                                                                                                                                                                                                                                                                                                                                                                                                                                                                                                                                                                                                                                                                                                                                                                                                                                                                                                                                                                                                                                                                                                                                                                                                                                                                                                                                                                                                                                                                                                                                                                                                                                                                                                                                                                |                | Closing cap - Black end cap 9004/B<br>Material:PC, colour:black.                   | <b>Code</b><br>81000 |
| srucciil                                                                                                                                                                                                                                                                                                                                                                                                                                                                                                                                                                                                                                                                                                                                                                                                                                                                                                                                                                                                                                                                                                                                                                                                                                                                                                                                                                                                                                                                                                                                                                                                                                                                                                                                                                                                                                                                                                                                                                                                                                                                                                                       |                | Closing cap - Recessed white end cap 9004-R/W Material:PC, colour:white.           | <b>Code</b><br>81002 |
|                                                                                                                                                                                                                                                                                                                                                                                                                                                                                                                                                                                                                                                                                                                                                                                                                                                                                                                                                                                                                                                                                                                                                                                                                                                                                                                                                                                                                                                                                                                                                                                                                                                                                                                                                                                                                                                                                                                                                                                                                                                                                                                                | 8 STÜCCHI      | Closing cap - Recessed black end cap 9004-R/B Material:PC, colour:black.           | <b>Code</b><br>81003 |