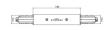

# Pound\_Focus | Projectors | Accessories **82423N85**

|                                                                             | Tool - Cutter S-9000/T                                                                                                                                          | <b>Code</b><br>81005       |
|-----------------------------------------------------------------------------|-----------------------------------------------------------------------------------------------------------------------------------------------------------------|----------------------------|
| 31.4<br>(1) (2) (3) (2) (1) (1) (1) (1) (1) (1) (1) (1) (1) (1              | Track - Three-phase Recessed White DALI Track, 1 m (9000-1/W-R) Length: 1000mm; Type of track: Standard. Material:Aluminium, colour:White, processing:Coating.  | Finish Code White 80990    |
| 31.4<br>(1) (2) (2) (3) (3) (4) (4) (4) (4) (4) (4) (4) (4) (4) (4          | Track - Three-phase Recessed White DALI Track, 2 m (9000-2/W-R) Length: 2000mm; Type of track: Standard. Material:Aluminium, colour:White, processing:Coating.  | Finish Code White 80991    |
| 131.4<br>(±)<br>(±)<br>(±)<br>(±)<br>(±)<br>(±)<br>(±)<br>(±)<br>(±)<br>(±) | Track - Trhee-phase Recessed White DALI Track, 3 m ( 9000-3/W-R) Length: 3000mm; Type of track: Standard. Material:Aluminium, colour:White, processing:Coating. | Finish Code White 80992    |
| 11.A<br>(1) (2) (3) (4) (4) (4) (4) (4) (4) (4) (4) (4) (4                  | Track - Three-phase Recessed Grey DALI Track, 1 m (9000-1/B-R) Length: 1000mm; Type of track: Standard. Material:Aluminium, colour:Black, processing:Coating.   | Finish Code<br>Black 80993 |
| 31.4<br>(1) (2) (3) (4) (5) (6) (6) (7) (7) (7) (7) (7) (7) (7) (7) (7) (7  | Track - Three-phase Recessed Black DALI Track, 2 m (9000-1/B-R) Length: 2000mm; Type of track: Standard. Material:Aluminium, colour:Black, processing:Coating.  | Finish Code<br>Black 80994 |
| 31.A<br>(1) (2) (3) (3) (4) (4) (4) (4) (4) (4) (4) (4) (4) (4              | Track - Three-phase Recessed Black DALI Track, 3 m (9000-3/B-R) Length: 3000mm; Type of track: Standard. Material:Aluminium, colour:Black, processing:Coating.  | Finish Code<br>Black 80995 |
| 37.8                                                                        | Track<br>Length: 1000mm; Type of track: Standard.                                                                                                               | Finish Code White 83336    |