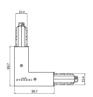

## Pound\_Focus | Projectors | Accessories **82423N85**

Junction - White L junction - external (9012/W)

Type linear.

Material:PC, colour:white.

Finish White **Code** 81048

MINIMA PER P

Junction - Flexible white junction (9018/W)

Junction - Left white T junction - external (9013/W)

Type linear.

Material:PC, colour:white.

Finish White Code

81051

Junction - Right white T junction - external (9014/W)

Type linear.

Material:PC, colour:white.

Finish White Code

81054

Junction - Left white T junction - internal (9015/W)

Type linear.

Material:PC, colour:white.

Finish White Code

81057

Junction - Right White T junction - internal (9016/W)