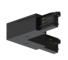

Pound\_Focus | Projectors | Accessories **82423M85** 

|                                                                        | Tool - Cutter S-9000/T                                                                                                                                               | <b>Code</b> 81005       |
|------------------------------------------------------------------------|----------------------------------------------------------------------------------------------------------------------------------------------------------------------|-------------------------|
| 31.4<br>(a) (b) (3) (3) (5) (2) (4) (4) (4) (4) (4) (4) (4) (4) (4) (4 | Track - Three-phase Recessed White DALI Track, 1 m (9000-1/W-R) Length: 1000mm; Type of track: Standard. Material:Aluminium, colour:White, processing:Coating.       | Finish Code White 80990 |
| 31.4<br>(1) (2) (2) (2) (3) (4) (4) (4) (4) (4) (4) (4) (4) (4) (4     | Track - Three-phase Recessed White DALI Track, 2 m (9000-2/W-R) Length: 2000mm; Type of track: Standard. Material:Aluminium, colour:White, processing:Coating.       | Finish Code White 80991 |
| 31.4<br>(a) (b) (c) (c) (c) (c) (c) (c) (c) (c) (c) (c                 | Track - Trhee-phase Recessed White DALI Track, 3 m ( 9000-3/W-R) Length: 3000mm; Type of track: Standard. Material:Aluminium, colour:White, processing:Coating.      | Finish Code White 80992 |
| 331.4<br>(a) (b) (c) (c) (d) (d) (d) (d) (d) (d) (d) (d) (d) (d        | Track - Three-phase Recessed Grey DALI Track, 1 m (9000-1/B-R)<br>Length: 1000mm; Type of track: Standard.<br>Material:Aluminium, colour:Black, processing:Coating.  | Finish Code Black 80993 |
| 31.4<br>(1) (2) (2) (3) (4) (4) (4) (4) (4) (4) (4) (4) (4) (4         | Track - Three-phase Recessed Black DALI Track, 2 m (9000-1/B-R)<br>Length: 2000mm; Type of track: Standard.<br>Material:Aluminium, colour:Black, processing:Coating. | Finish Code Black 80994 |
| 31.4<br>(a) (b) (c) (d) (d) (d) (d) (d) (d) (d) (d) (d) (d             | Track - Three-phase Recessed Black DALI Track, 3 m (9000-3/B-R)<br>Length: 3000mm; Type of track: Standard.<br>Material:Aluminium, colour:Black, processing:Coating. | Finish Code Black 80995 |