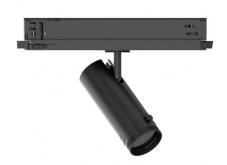

#### Projectors | arrayLED 0 W DC - 15.5 W AC | CRI 98 82423M85

| Technical data                                 |                      |
|------------------------------------------------|----------------------|
| Туре                                           | Track                |
| Installation position                          | Ceiling              |
| Installation environment                       | Indoor               |
| Light Source                                   | LED                  |
| Circuit structure                              | arrayLED             |
| Optics                                         | Adjustable Focus     |
| Light emission direction                       | frontal              |
| Nominal power                                  | 0 W DC               |
| Total Power                                    | 15.5 W               |
| Nominal input voltage                          | 220 - 240 V AC       |
| Input voltage range                            | 198 - 264 V AC       |
| CCT / Tone                                     | 2700 K               |
| Colour rendering index                         | 98 Ra                |
| C.C. / C.V.                                    | AC                   |
| Safety class                                   | 2                    |
| IP                                             | IP20                 |
| Glow wire test                                 | 850°                 |
| Direct mounting on normally flammable surfaces | Yes                  |
| CE                                             | Yes                  |
| Driver included                                | Driver               |
| Dimmable article                               | DALI-2 - PUSH<br>DIM |
| Directional                                    | Swivelling           |
| total angle (vertical plane)                   | 90 °                 |
| total angle (horizontal plane)                 | 360 °                |
| Tilting                                        | No                   |
| Walk-over                                      | No                   |
| Drive-over                                     | No                   |
| Cable included                                 | No                   |
| Resin potting                                  | No                   |
| Type of light emission                         | Single emission      |
| Net weight                                     | 0.390 Kg             |
| Electrostatic discharge protection             | Yes                  |
| Surge protection                               | 2 KV                 |
| Optics technology                              | Anti - Glare         |

| Finishing casin | g                                |
|-----------------|----------------------------------|
| Material        | Die-cast Aluminium EN AB - 46100 |
| Colour          | Black                            |
| Processing      | Powder coating                   |