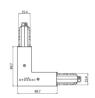

Pound\_Focus | Projectors | Accessories **82423M85** 

|   | 3                                       | Closing cap - White gasket (S-9001/115-W) Material:white.                                                      |                     | <b>Code</b><br>81084 |
|---|-----------------------------------------|----------------------------------------------------------------------------------------------------------------|---------------------|----------------------|
|   | 3 3 5 5 5 5 5 5 5 5 5 5 5 5 5 5 5 5 5 5 | Closing cap - Black gasket (S-9001/115-B)<br>Material:black, colour:black.                                     |                     | <b>Code</b><br>81085 |
|   |                                         | Ceiling rose - 1.5m white pendant luminaires kit + bracket (9000-KIT5-1,5-W) Material:plastic, colour:white.   |                     | <b>Code</b><br>81012 |
| * | Ø 32<br>Ø 32<br>Ø 57<br>Ø 35            | Ceiling rose - 1.5m black pendant luminaires kit + bracket ((9000-KIT5-1,5-B) Material:plastic, colour:black.  |                     | <b>Code</b><br>81014 |
| 4 | Ø 32.                                   | Ceiling rose - 5m white pendant luminaires kit + bracket (9000-KIT5-5-W) Material:plastic, colour:white.       |                     | <b>Code</b><br>81013 |
| * |                                         | Ceiling rose - 5m black pendant luminaires kit + bracket (9000-KIT5-5-B) Material:plastic, colour:black.       |                     | <b>Code</b><br>81015 |
|   | z (                                     | Bracket - Anodized fixing bracket (S-9000/131) L=35mm, H=14mm, D=24mm. Material:Aluminium, colour:translucent. | Finish<br>Anod. Al. | <b>Code</b><br>81086 |

Bracket - Anodized stiffening bracket (S-9000/333) L=180mm, H=24mm, D=26mm. Material:Aluminium, colour:Anodised Aluminum, processing:Anodisation. Code

81024

**Finish** 