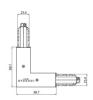

---

Junction - White power supply junction - central (9010/W) Type linear.

Material:PC, colour:white.

Finish White Code

81042

Junction - White L junction - internal (9011/W) Type linear.
Material:PC, colour:white.