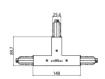

#### Pound\_Focus | Projectors | Accessories 82423M85

|            | 95<br>31 148                | Power supply - White Right power supply header (9001/W) Material:PC, colour:white.    | <b>Code</b><br>81033 |
|------------|-----------------------------|---------------------------------------------------------------------------------------|----------------------|
|            | 95<br>S 31 148              | Power supply - White left power supply header (9002/W)<br>Material:PC, colour:white.  | <b>Code</b><br>81036 |
| 18         | 95<br>95<br>95<br>91<br>148 | Power supply - Black left power supply header (9002/B)<br>Material:PC, colour:black.  | <b>Code</b><br>81037 |
|            | 95<br>S 31 148              | Power supply - Black Right power supply header (9001/B)<br>Material:PC, colour:black. | <b>Code</b><br>81034 |
| इए वैकल्या |                             | Closing cap - White end cap 9004/W<br>Material:PC, colour:white.                      | <b>Code</b><br>80999 |
|            |                             | Closing cap - Black end cap 9004/B<br>Material:PC, colour:black.                      | <b>Code</b><br>81000 |
| stuccii I  |                             | Closing cap - Recessed white end cap 9004-R/W<br>Material:PC, colour:white.           | <b>Code</b><br>81002 |
|            | * STOCCH                    | Closing cap - Recessed black end cap 9004-R/B<br>Material:PC, colour:black.           | <b>Code</b><br>81003 |