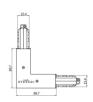

---

Junction - White power supply junction - central (9010/W) Type linear.

Material:PC, colour:white.

Finish White Code

81042

Junction - White L junction - internal (9011/W) Type linear.
Material:PC, colour:white.