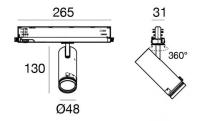

#### Projectors | arrayLED 0 W DC - 15.5 W AC | CRI 98 82423M85

| Technical data                                 |                      |
|------------------------------------------------|----------------------|
| Туре                                           | Track                |
| Installation position                          | Ceiling              |
| Installation environment                       | Indoor               |
| Light Source                                   | LED                  |
| Circuit structure                              | arrayLED             |
| Optics                                         | Adjustable Focus     |
| Light emission direction                       | frontal              |
| Nominal power                                  | 0 W DC               |
| Total Power                                    | 15.5 W               |
| Nominal input voltage                          | 220 - 240 V AC       |
| Input voltage range                            | 198 - 264 V AC       |
| CCT / Tone                                     | 2700 K               |
| Colour rendering index                         | 98 Ra                |
| C.C. / C.V.                                    | AC                   |
| Safety class                                   | 2                    |
| IP                                             | IP20                 |
| Glow wire test                                 | 850°                 |
| Direct mounting on normally flammable surfaces | Yes                  |
| CE                                             | Yes                  |
| Driver included                                | Driver               |
| Dimmable article                               | DALI-2 - PUSH<br>DIM |
| Directional                                    | Swivelling           |
| total angle (vertical plane)                   | 90 °                 |
| total angle (horizontal plane)                 | 360 °                |
| Tilting                                        | No                   |
| Walk-over                                      | No                   |
| Drive-over                                     | No                   |
| Cable included                                 | No                   |
| Resin potting                                  | No                   |
| Type of light emission                         | Single emission      |
| Net weight                                     | 0.390 Kg             |
| Electrostatic discharge protection             | Yes                  |
| Surge protection                               | 2 KV                 |
| Optics technology                              | Anti - Glare         |