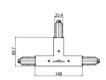

#### Pound\_Focus | Projectors | Accessories 82423M85

|            | 95<br>31 148                | Power supply - White Right power supply header (9001/W) Material:PC, colour:white.    | <b>Code</b><br>81033 |
|------------|-----------------------------|---------------------------------------------------------------------------------------|----------------------|
|            | 95<br>S 31 148              | Power supply - White left power supply header (9002/W)<br>Material:PC, colour:white.  | <b>Code</b><br>81036 |
| 18         | 95<br>95<br>95<br>91<br>148 | Power supply - Black left power supply header (9002/B)<br>Material:PC, colour:black.  | <b>Code</b><br>81037 |
|            | 95<br>S 31 148              | Power supply - Black Right power supply header (9001/B)<br>Material:PC, colour:black. | <b>Code</b><br>81034 |
| इए वैकल्या |                             | Closing cap - White end cap 9004/W<br>Material:PC, colour:white.                      | <b>Code</b><br>80999 |
|            |                             | Closing cap - Black end cap 9004/B<br>Material:PC, colour:black.                      | <b>Code</b><br>81000 |
| stuccii I  |                             | Closing cap - Recessed white end cap 9004-R/W<br>Material:PC, colour:white.           | <b>Code</b><br>81002 |
|            | * STOCCH                    | Closing cap - Recessed black end cap 9004-R/B<br>Material:PC, colour:black.           | <b>Code</b><br>81003 |